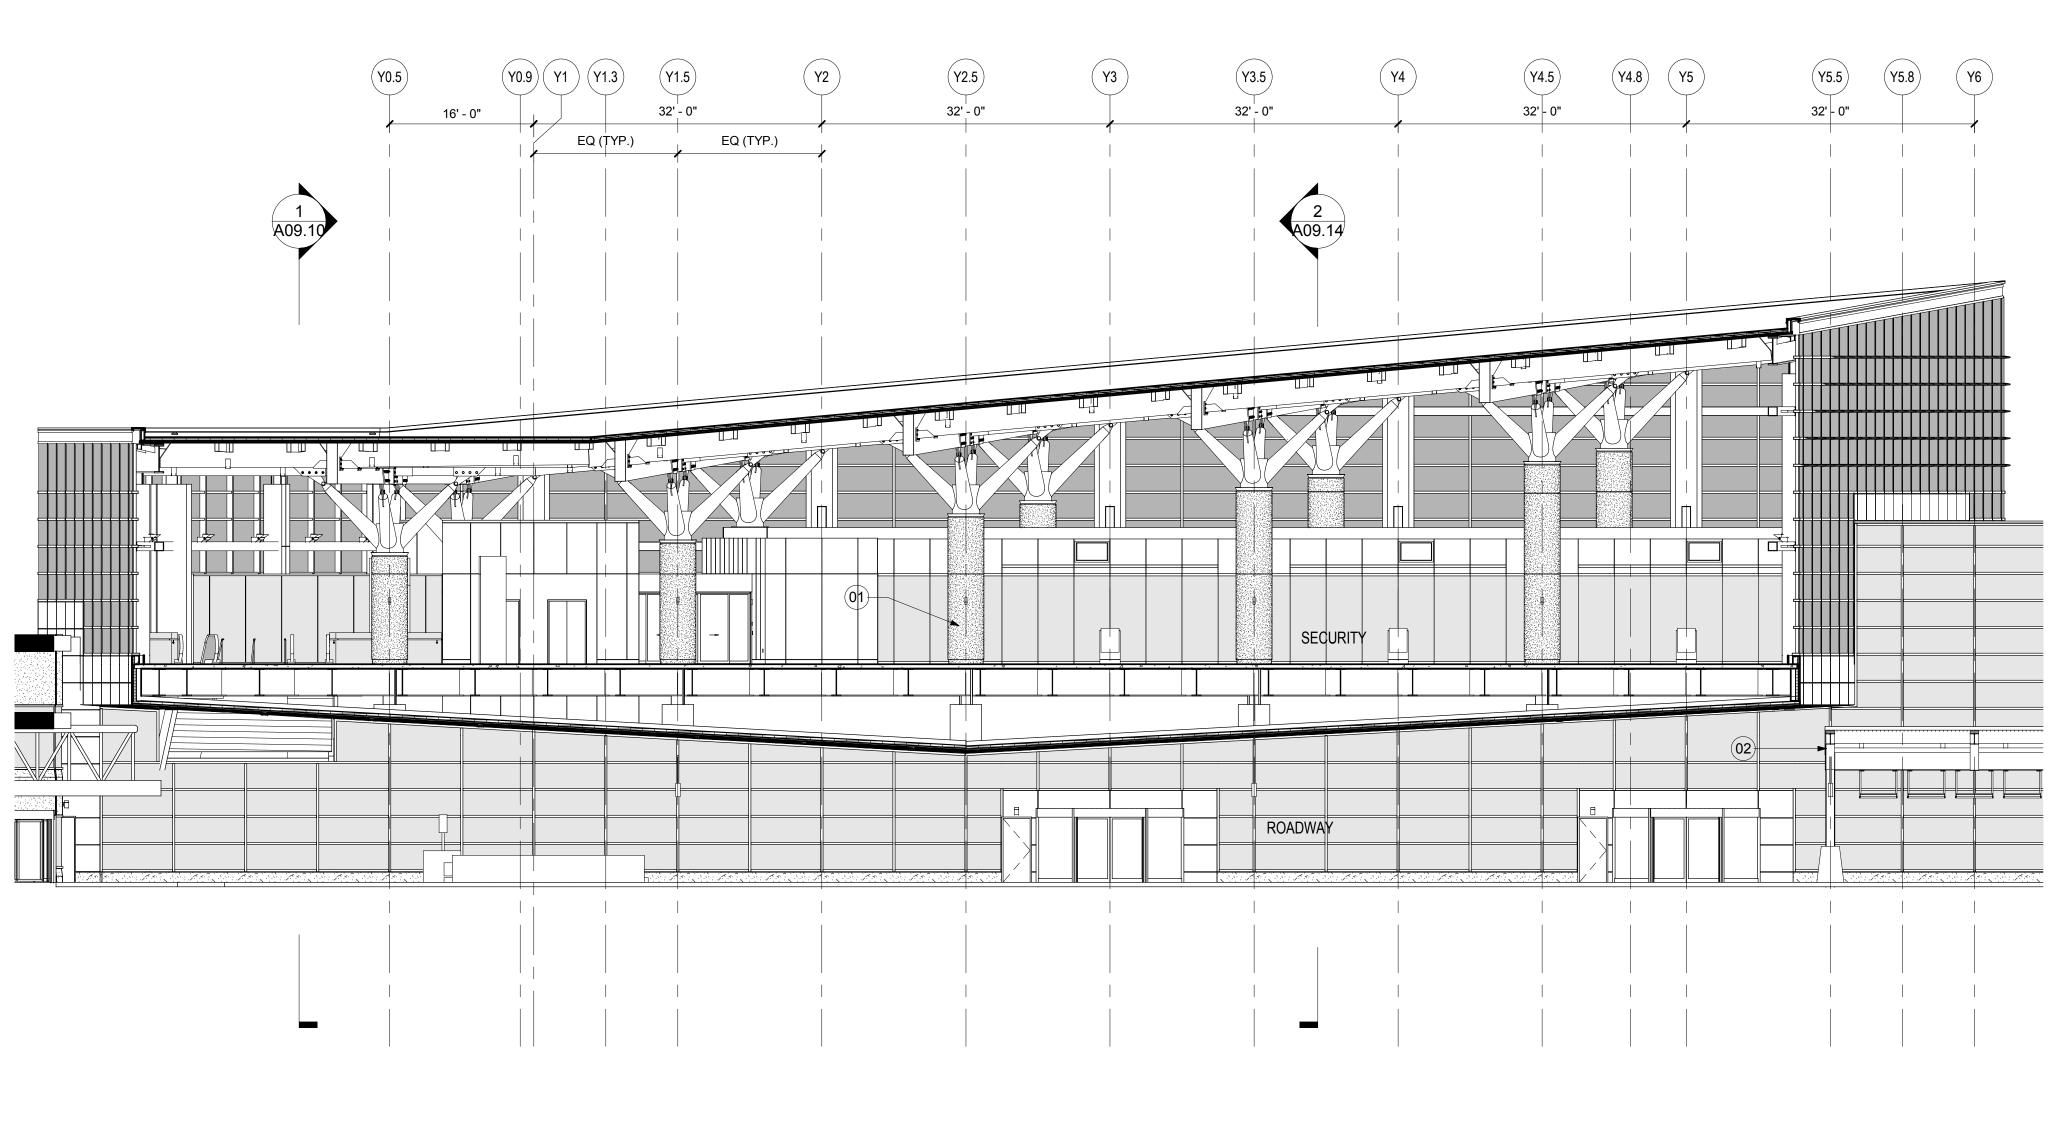

## **BUILDING SECTION - XD** SCALE: 3/32" = 1'-0"

**BUILDING SECTION - Y8** SCALE: 3/32" = 1'-0"

M:\09.6395.000\BIM\Building Model\\_User Model Files\Clifford Takara\_09.6395.000\_PWM Jetport Expansion 00.rvt

## SHEET NOTES

- 01 ARCHITECTURAL EXPOSED CONCRETE COLUMN TO RECEIVE CS-02
- 02 STEEL AND WOOD GLU-LAM CANOPY WITH METAL BATTEN SEAMED ROOFING. RE: A09.80 SERIES FOR MORE INFORMATION 03 APRON LIGHTING. RE: 10/A12.50 FOR ANCHOR
- DETAIL. RE: STRUCTURAL AND ELECTRICAL FOR MORE INFORMATION. 04 OVERHEAD COILING DOOR
- 05 AREA OF REMOVABLE METAL PANELS FOR ACCESS TO CHILLERS.
- 06 WALL MOUNTED POTABLE WATER CABINET. 07 INFILL PRECAST PANELS TO MATCH EXISTING AT PREVIOUSLY DEMOLISHED OVERHEAD AND HOLLOW METAL DOORS. PANELS TO MATCH IN FINISH, DEPTH AND PROFILE
- 08 EXPANSION JOINT. RE: A02 SERIES FOR TYPE 09 PAINTED STEEL LOUVERED SWINGING GATE/FENCE.
- 10 ROOF ACCESS LADDER. REFER TO DETAIL 4/A12.50
- 11 LOCATION OF PBB DISCONNECT SWITCH. RE: ELECTRICAL DRAWINGS FOR MORE INFORMATION.
- 12 PASSENGER BOARDING BRIDGE. OWNER PROVIDED. INSTALLED BY CONTRACTOR
- 13 SCHEDULED LIGHT FIXTURE. RE: PROJECT MANUAL FOR MORE INFORMATION. 14 EXHAUST FAN WITH SHUTTER. ALIGN TOP
- WITH EXISTING OPENING AND SIDE WITH REVEALS. RE: MECHANICAL DRAWINGS FOR MORE INFORMATION
- 15 INTAKE LOUVER. ALIGN TOP AND SIDE OF LOUVER WITH COURSING. RE: MECHANCIAL DRAWINGS FOR MORE INFORMATION. 16 AREA OF MOCK UP
- 17 STRUCTURAL STEEL TO BE ENCLOSED WITH M-01 METAL PANEL.
- 18 LOUVER RE: MECHANICAL DRAWINGS FOR MORE INFORMATION 19 VERTICAL CONTROL JOINTS AT CMU 16' - 0"
- O.C. WITH COLUMN LINE 20 NEW DOOR AT EXISTING FACADE 21 PRECAST REVEAL PROFILE TO MATCH
- EXISTING PRECAST PROFILE ABOVE. VERIFIY IN FIELD DIMENSIONS. 22 EXPOSED STEEL TO BE GLAVANIZED