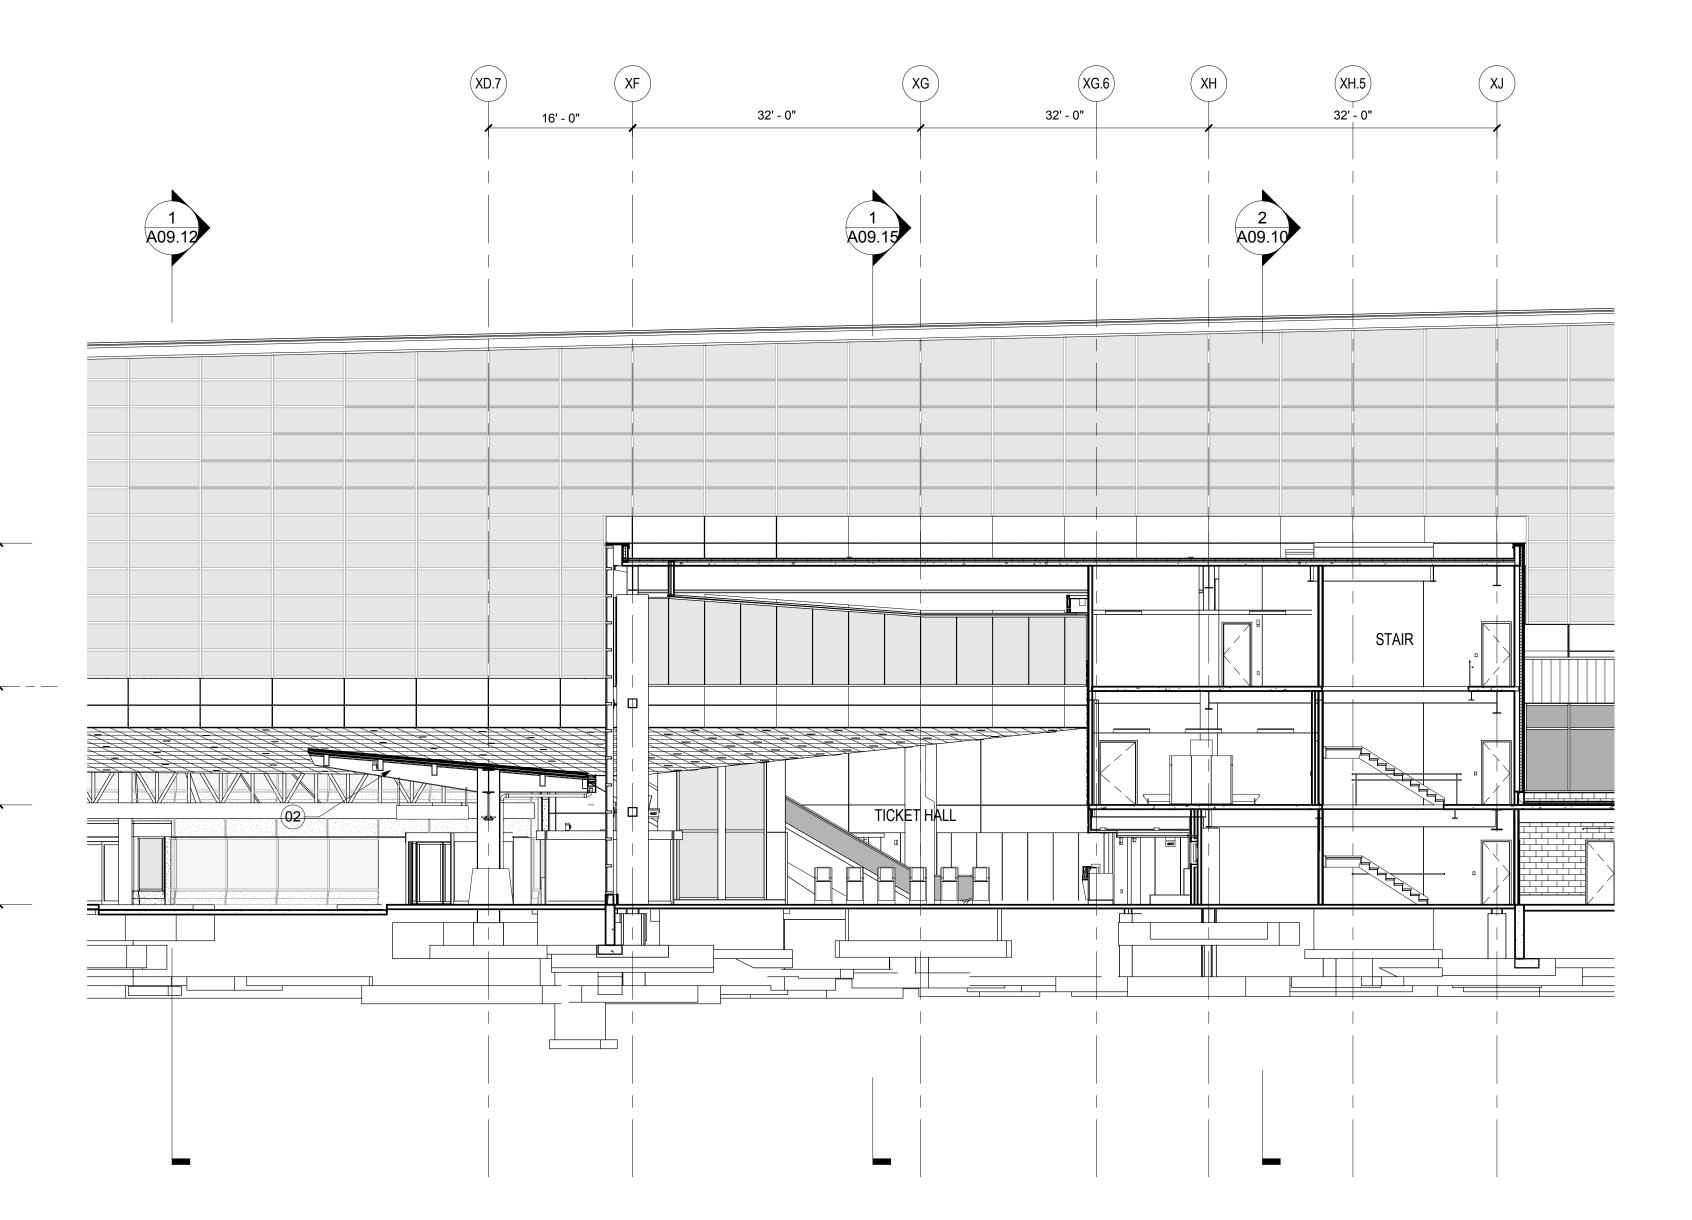

## **BUILDING SECTION - XD** SCALE: 3/32" = 1'-0"

**BUILDING SECTION - Y8** SCALE: 3/32" = 1'-0"

M:\09.6395.000\BIM\Building Model\\_User Model Files\Clifford Takara\_09.6395.000\_PWM Jetport Expansion 00.rvt

## SHEET NOTES

- 01 ARCHITECTURAL EXPOSED CONCRETE COLUMN TO RECEIVE CS-02
- 02 STEEL AND WOOD GLU-LAM CANOPY WITH METAL BATTEN SEAMED ROOFING. RE: A09.80 SERIES FOR MORE INFORMATION 03 APRON LIGHTING. RE: 10/A12.50 FOR ANCHOR
- DETAIL. RE: STRUCTURAL AND ELECTRICAL FOR MORE INFORMATION. 04 OVERHEAD COILING DOOR
- 05 AREA OF REMOVABLE METAL PANELS FOR ACCESS TO CHILLERS.
- 06 WALL MOUNTED POTABLE WATER CABINET. 07 INFILL PRECAST PANELS TO MATCH EXISTING AT PREVIOUSLY DEMOLISHED OVERHEAD AND HOLLOW METAL DOORS. PANELS TO MATCH IN FINISH, DEPTH AND PROFILE
- 08 EXPANSION JOINT. RE: A02 SERIES FOR TYPE 09 PAINTED STEEL LOUVERED SWINGING GATE/FENCE.
- 10 ROOF ACCESS LADDER. REFER TO DETAIL 4/A12.50
- 11 LOCATION OF PBB DISCONNECT SWITCH. RE: ELECTRICAL DRAWINGS FOR MORE INFORMATION.
- 12 PASSENGER BOARDING BRIDGE. OWNER PROVIDED. INSTALLED BY CONTRACTOR
- 13 SCHEDULED LIGHT FIXTURE. RE: PROJECT MANUAL FOR MORE INFORMATION. 14 EXHAUST FAN WITH SHUTTER. ALIGN TOP
- WITH EXISTING OPENING AND SIDE WITH REVEALS. RE: MECHANICAL DRAWINGS FOR MORE INFORMATION
- 15 INTAKE LOUVER. ALIGN TOP AND SIDE OF LOUVER WITH COURSING. RE: MECHANCIAL DRAWINGS FOR MORE INFORMATION. 16 AREA OF MOCK UP
- 17 STRUCTURAL STEEL TO BE ENCLOSED WITH M-01 METAL PANEL.
- 18 LOUVER RE: MECHANICAL DRAWINGS FOR MORE INFORMATION 19 VERTICAL CONTROL JOINTS AT CMU 16' - 0"
- O.C. WITH COLUMN LINE 20 NEW DOOR AT EXISTING FACADE 21 PRECAST REVEAL PROFILE TO MATCH
- EXISTING PRECAST PROFILE ABOVE. VERIFIY IN FIELD DIMENSIONS. 22 EXPOSED STEEL TO BE GLAVANIZED