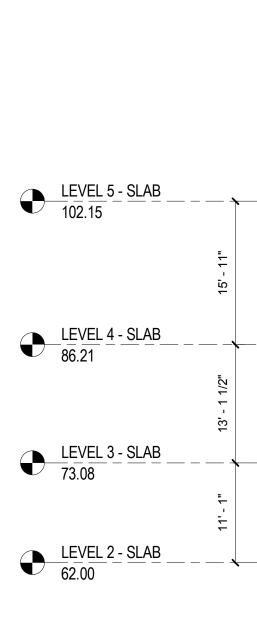

## **BUILDING SECTION - XD** SCALE: 3/32" = 1'-0"

**BUILDING SECTION - Y8** SCALE: 3/32" = 1'-0"

M:\09.6395.000\BIM\Building Model\\_User Model Files\Clifford Takara\_09.6395.000\_PWM Jetport Expansion 00.rvt