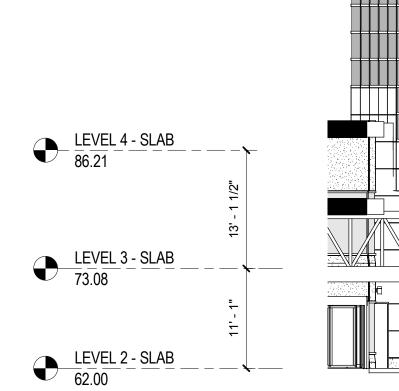

## **BUILDING SECTION - XD** SCALE: 3/32" = 1'-0"

**BUILDING SECTION - Y8** SCALE: 3/32" = 1'-0"

M:\09.6395.000\BIM\Building Model\\_User Model Files\Clifford Takara\_09.6395.000\_PWM Jetport Expansion 00.rvt