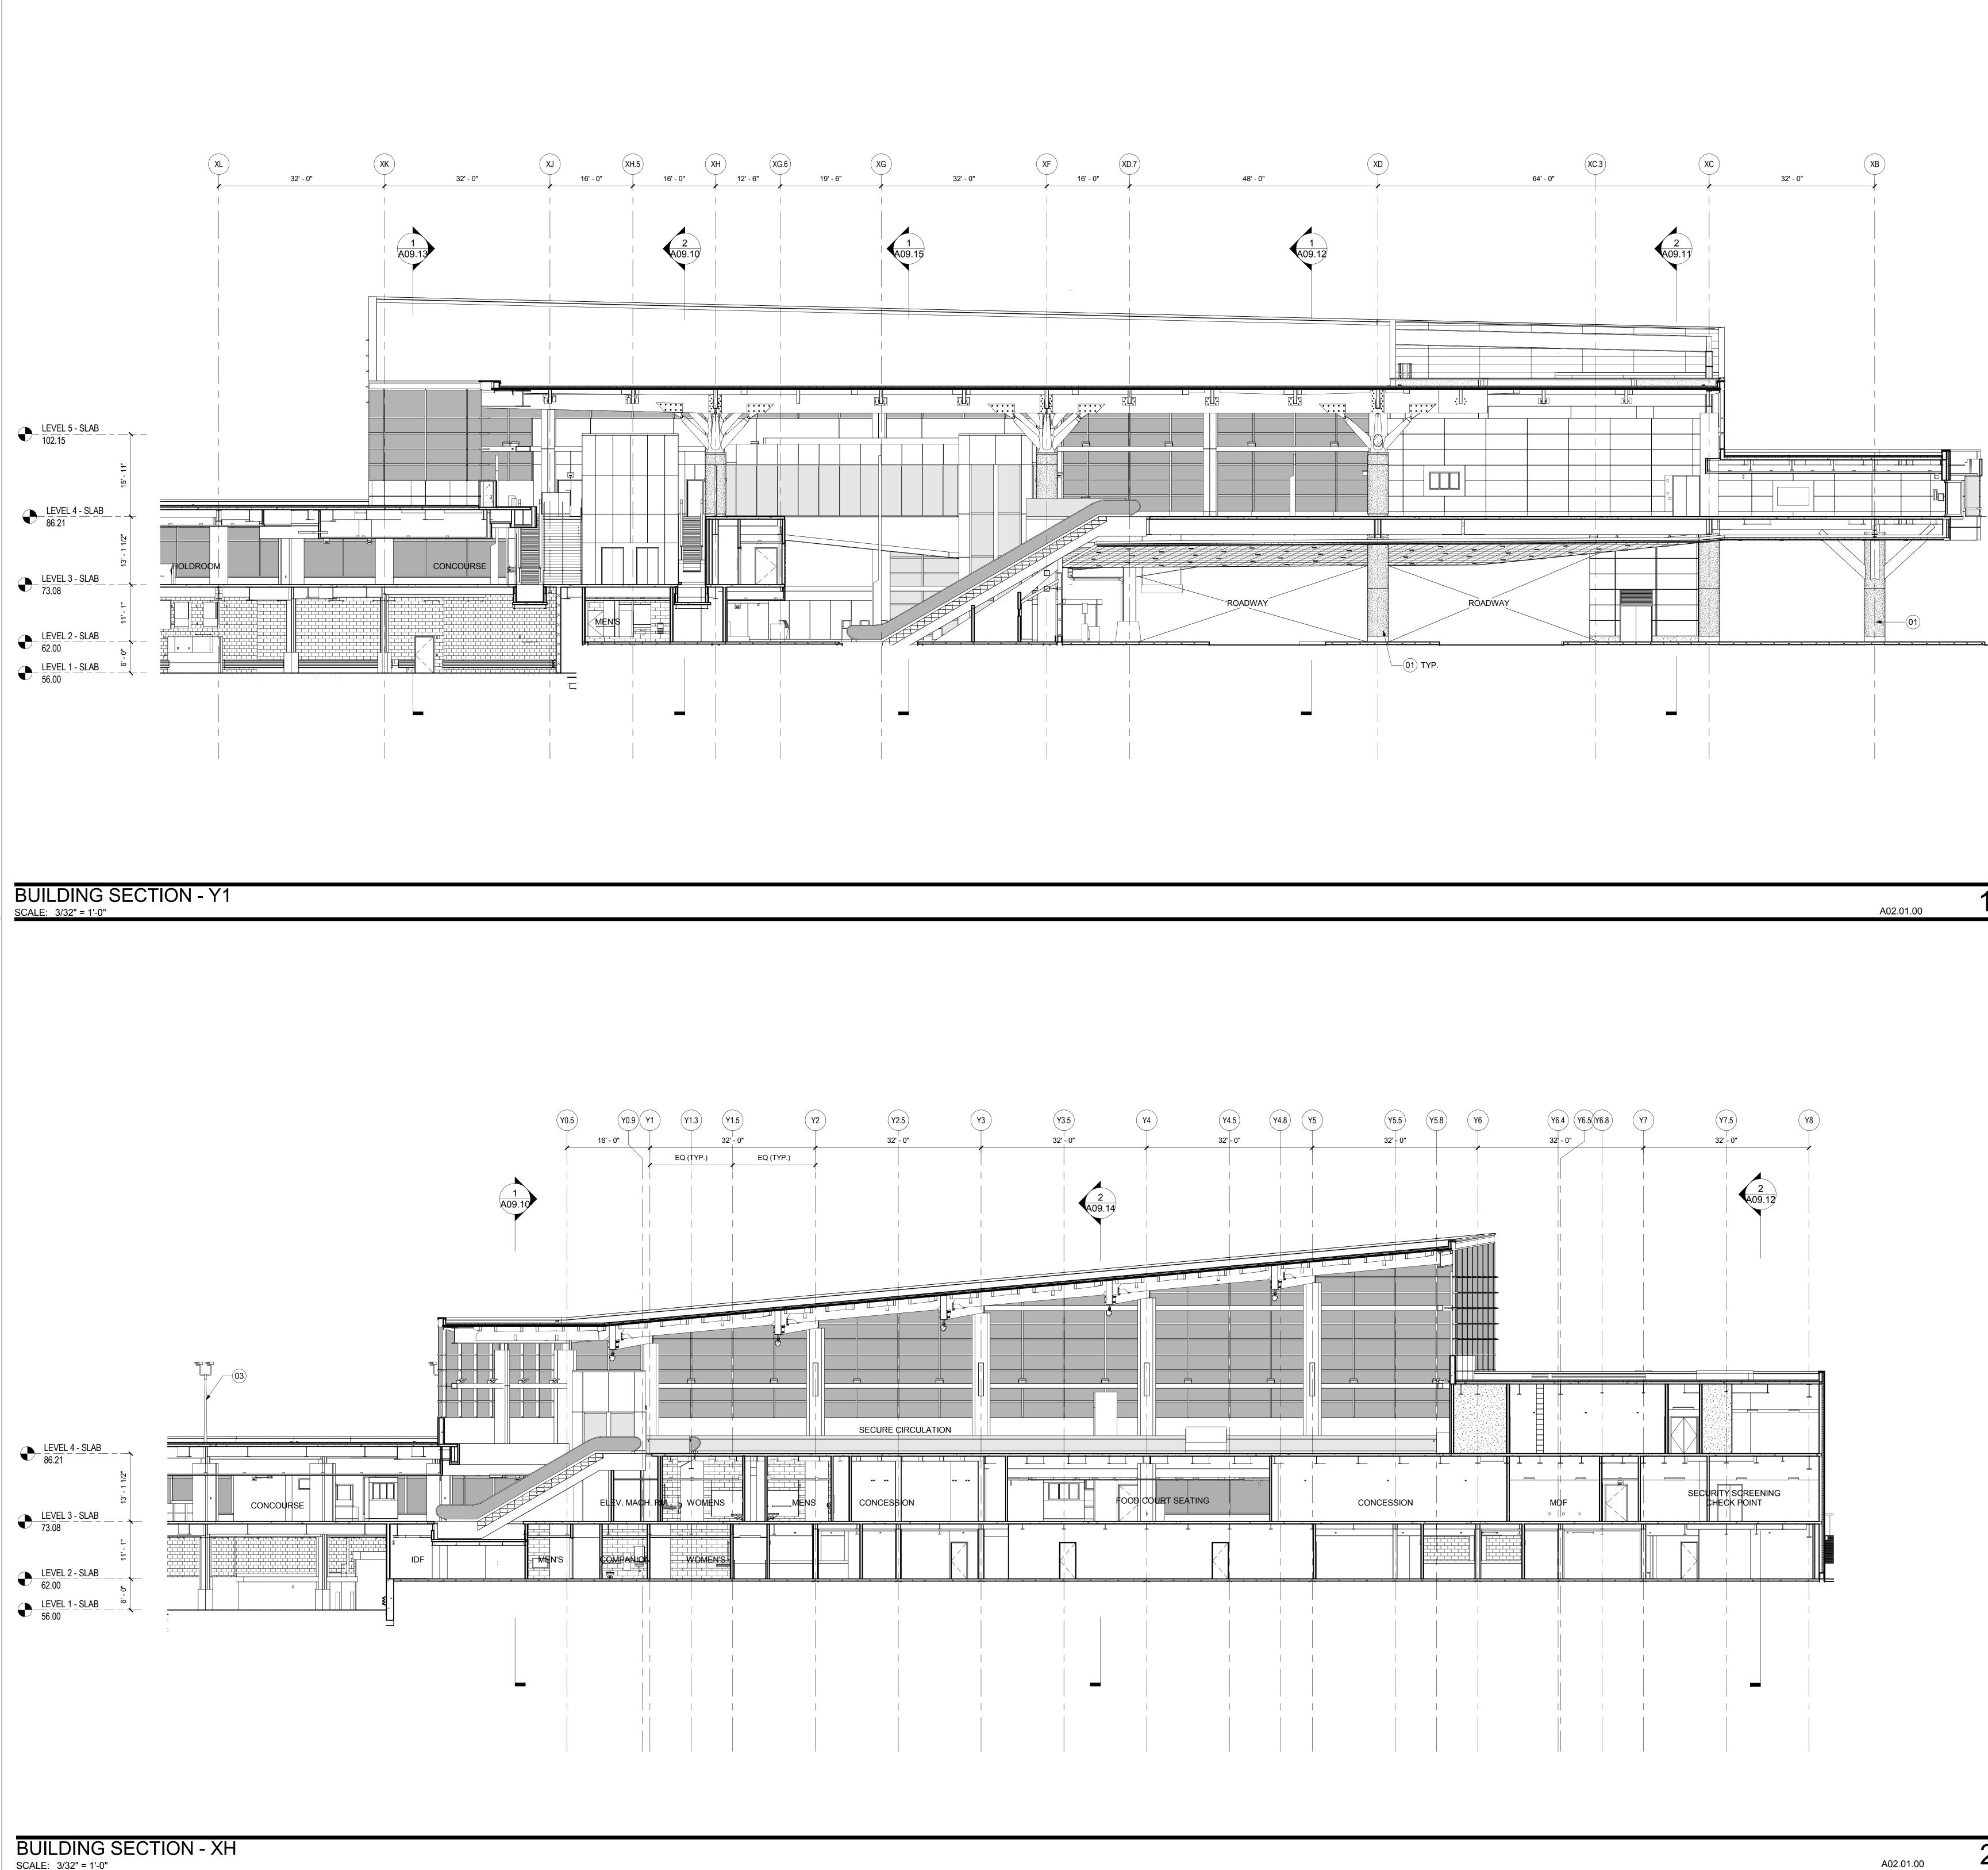

## SHEET NOTES

- 01 ARCHITECTURAL EXPOSED CONCRETE COLUMN TO RECEIVE CS-02
- 02 STEEL AND WOOD GLU-LAM CANOPY WITH METAL BATTEN SEAMED ROOFING. RE: A09.80 SERIES FOR MORE INFORMATION 03 APRON LIGHTING. RE: 10/A12.50 FOR ANCHOR DETAIL. RE: STRUCTURAL AND ELECTRICAL
- FOR MORE INFORMATION. 04 OVERHEAD COILING DOOR
- 05 AREA OF REMOVABLE METAL PANELS FOR ACCESS TO CHILLERS.
- 06 WALL MOUNTED POTABLE WATER CABINET. 07 INFILL PRECAST PANELS TO MATCH EXISTING AT PREVIOUSLY DEMOLISHED OVERHEAD AND HOLLOW METAL DOORS. PANELS TO MATCH IN FINISH, DEPTH AND PROFILE
- 08 EXPANSION JOINT. RE: A02 SERIES FOR TYPE 09 PAINTED STEEL LOUVERED SWINGING GATE/FENCE.
- 10 ROOF ACCESS LADDER. REFER TO DETAIL 4/A12.50
- 11 LOCATION OF PBB DISCONNECT SWITCH. RE: ELECTRICAL DRAWINGS FOR MORE INFORMATION.
- 12 PASSENGER BOARDING BRIDGE. OWNER PROVIDED. INSTALLED BY CONTRACTOR
- 13 SCHEDULED LIGHT FIXTURE. RE: PROJECT MANUAL FOR MORE INFORMATION. 14 EXHAUST FAN WITH SHUTTER. ALIGN TOP WITH EXISTING OPENING AND SIDE WITH REVEALS. RE: MECHANICAL DRAWINGS FOR
- MORE INFORMATION 15 INTAKE LOUVER. ALIGN TOP AND SIDE OF LOUVER WITH COURSING. RE: MECHANCIAL DRAWINGS FOR MORE INFORMATION.
- 16 AREA OF MOCK UP 17 STRUCTURAL STEEL TO BE ENCLOSED WITH M-01 METAL PANEL.
- 18 LOUVER RE:MECHANICAL DRAWINGS FOR MORE INFORMATION 19 VERTICAL CONTROL JOINTS AT CMU 16' - 0"
- O.C. WITH COLUMN LINE 20 NEW DOOR AT EXISTING FACADE 21 PRECAST REVEAL PROFILE TO MATCH
- EXISTING PRECAST PROFILE ABOVE. VERIFIY IN FIELD DIMENSIONS. 22 EXPOSED STEEL TO BE GLAVANIZED

**GENERAL NOTES** 

GLASS G-01

GLASS G-02

GLASS G-03

GLASS G-04

ARCHITECTURAL PRECAST

METAL PANEL M-01

METAL PANEL M-03