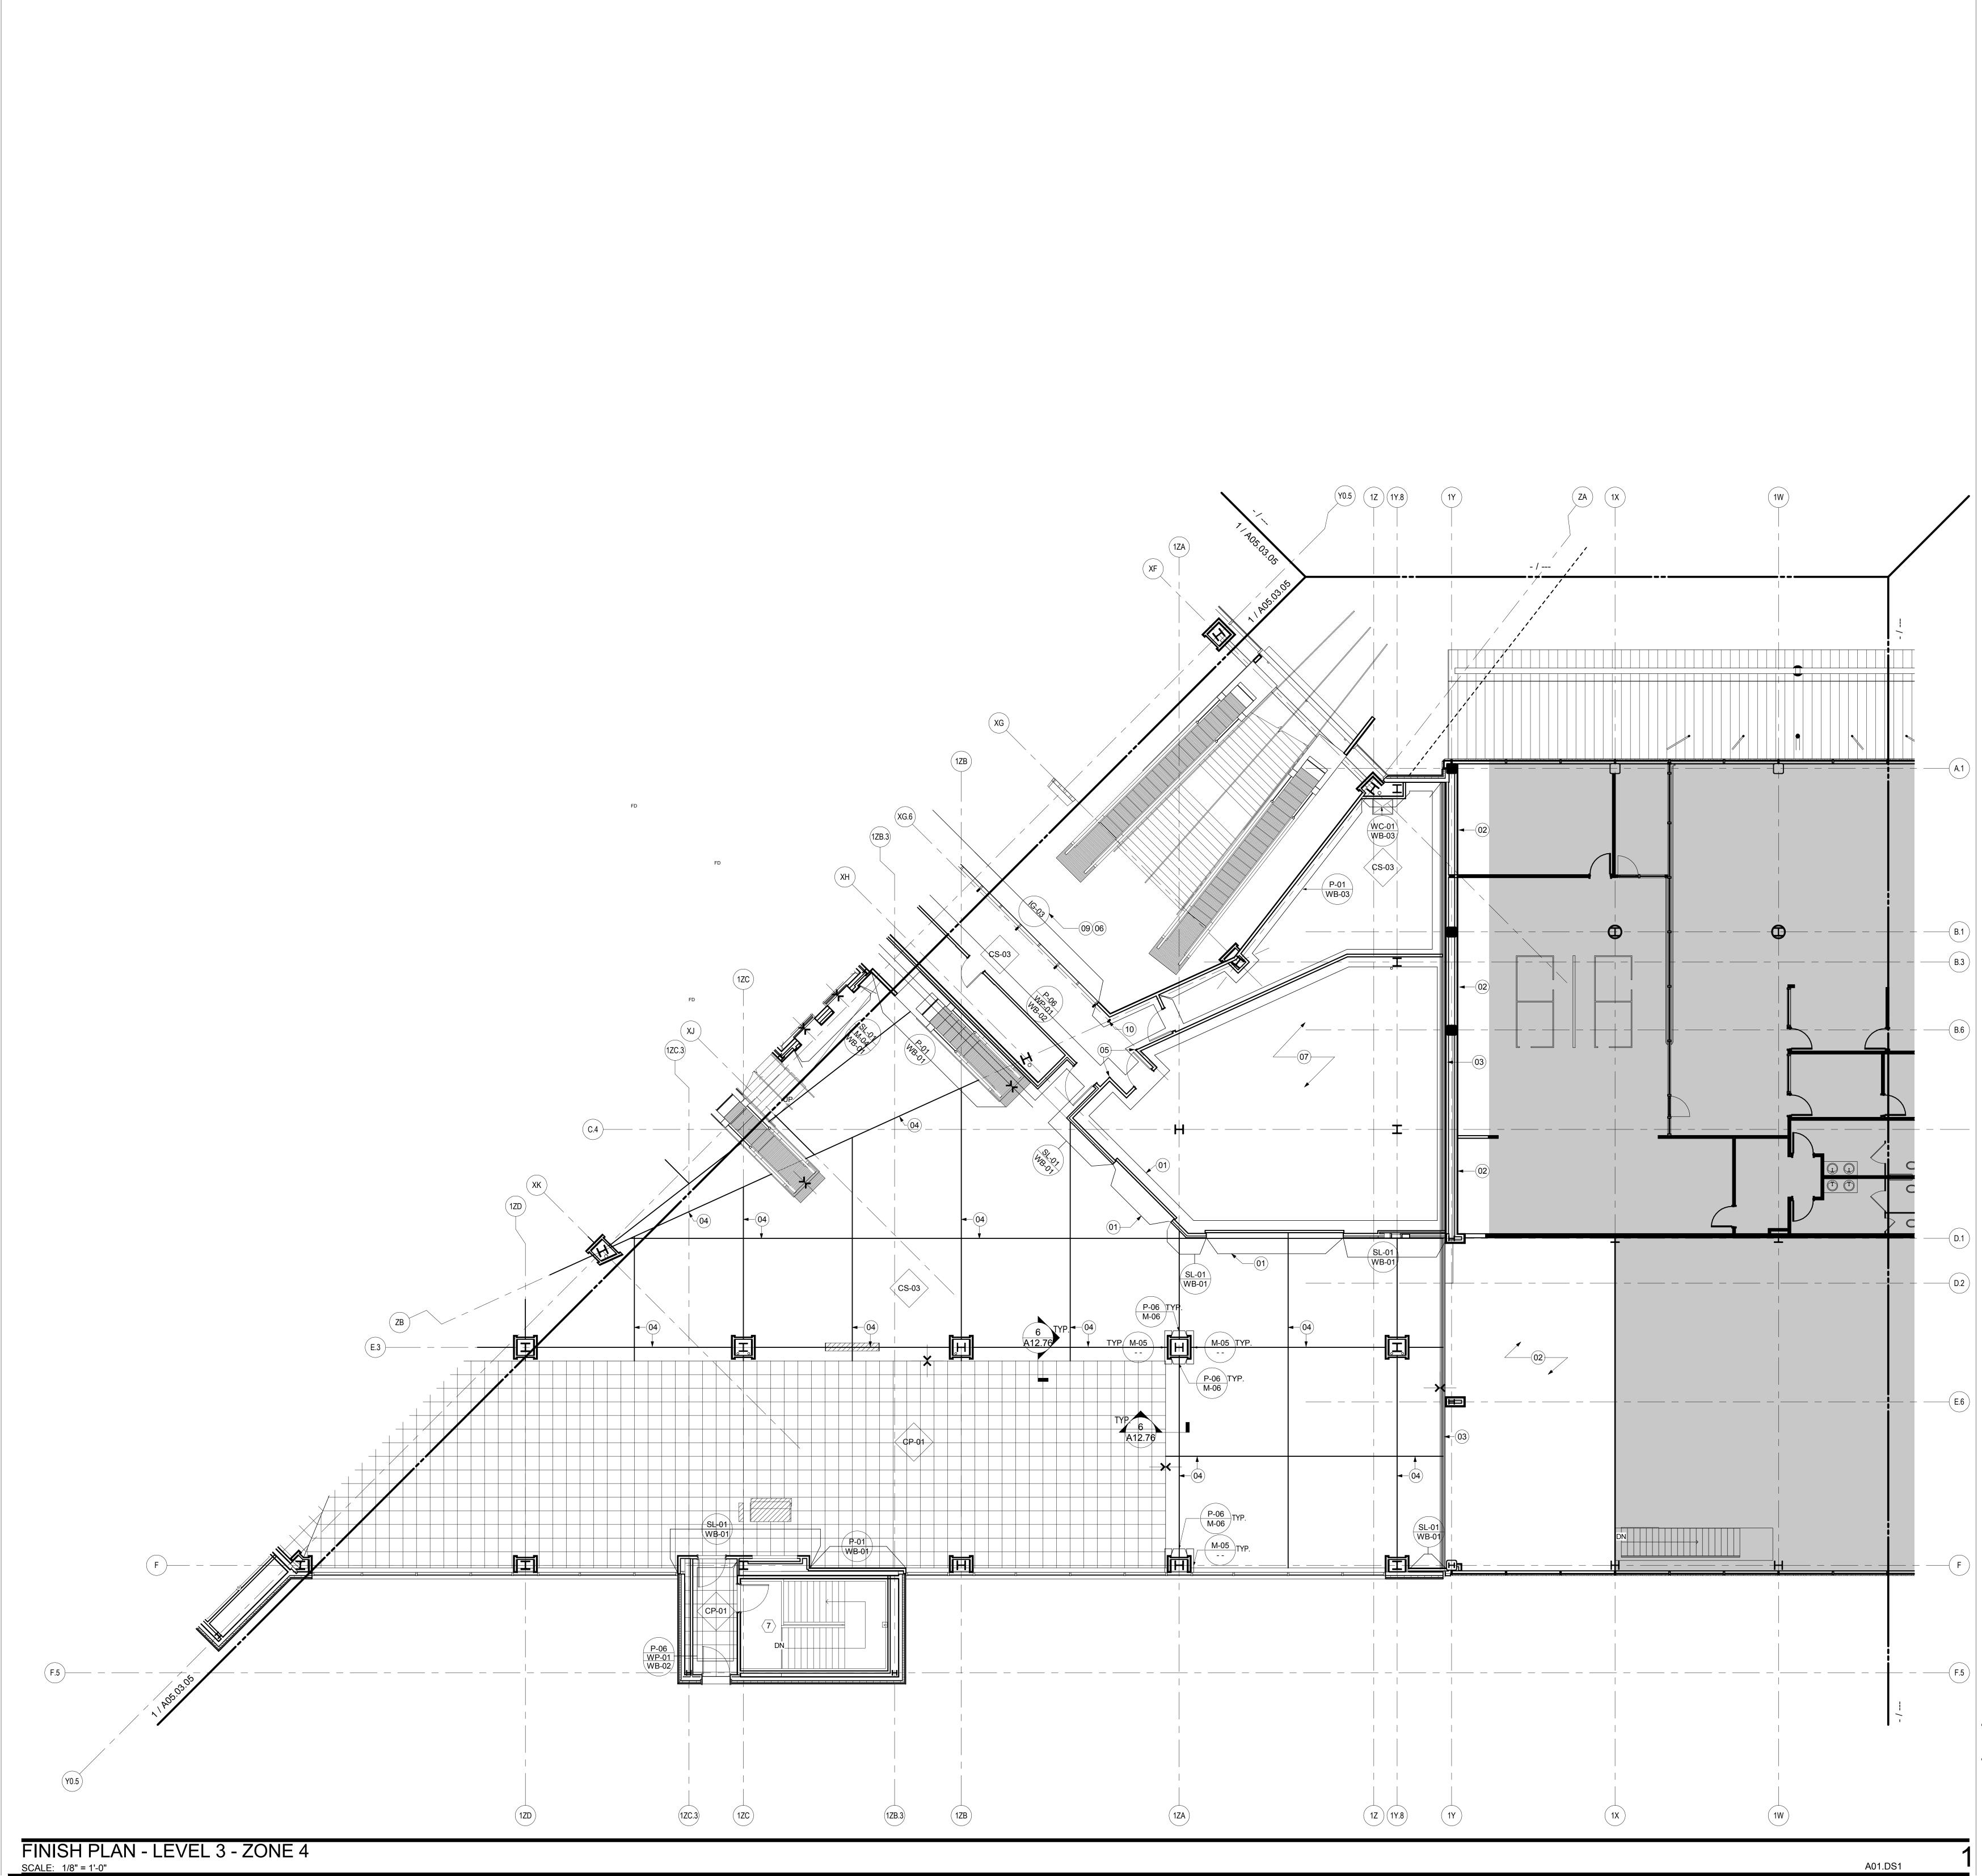

M:\09.6395.000\BIM\Building Model\\_User Model Files\Clifford Takara\_09.6395.000\_PWM Jetport Expansion 00.rvt

A01.DS1

| SHEET NOTES                                                                                                                                                                                                                                                                                                                                                                                                                                                                                                                                                                                                                                                                                                                                                                                                                                                           |                                                                                                 |
|-----------------------------------------------------------------------------------------------------------------------------------------------------------------------------------------------------------------------------------------------------------------------------------------------------------------------------------------------------------------------------------------------------------------------------------------------------------------------------------------------------------------------------------------------------------------------------------------------------------------------------------------------------------------------------------------------------------------------------------------------------------------------------------------------------------------------------------------------------------------------|-------------------------------------------------------------------------------------------------|
| <ul> <li>01 NO PAINT OR BASE AT INTERIOR WALLS</li> <li>02 EXISTING FINISHES TO REMAIN. PATCH<br/>REPAIR &amp; MATCH EXISTING FINISHES. AS<br/>REQUIRED, INCLUDING FLOOR, CEILING, WALL<br/>&amp; BASE FINISHES.</li> <li>03 EXPANSION JOINT</li> <li>04 SOFF CUT CONTROL JOIN, TYP. REFER TO<br/>8/A12.76</li> <li>05 PROVIDE WALL PROTECTION SYSTEM<br/>CORNER GUARD.</li> <li>06 MULLION ON CORRIDOR SIDE TO BE FACTORY<br/>PAINTED TO MATCH P-06 AND SNAP CAPS TO<br/>BE FACTORY PAINTED TO MATCH P-01</li> <li>07 FLOOR FINISH BY TENANT</li> <li>08 MULLION AND SNAP CAP TO BE FACTORY<br/>PAINTED TO MATCH P-01</li> <li>09 GRAPHIC FILM REFER TO A07.00 SHEETS</li> <li>10 EXPOSED STRUCTURAL STEEL TO BE<br/>PAINTED P-06 OVER INTUMENSCENT<br/>COATING. TYP</li> </ul>                                                                                      | Portland International<br>Jetport<br>1001 Westbrook Street<br>Portland, Maine 04102             |
| 11 INTERIOR OF ELEVATOR HOISTWAY TO BE<br>PAINTED P-01                                                                                                                                                                                                                                                                                                                                                                                                                                                                                                                                                                                                                                                                                                                                                                                                                | Censie         Susaington DC 20006           Capine         202.872.8587                        |
|                                                                                                                                                                                                                                                                                                                                                                                                                                                                                                                                                                                                                                                                                                                                                                                                                                                                       | Issue       Date & Issue Description       By       Check         01       09/22/08             |
| <ul> <li>WALLS: P-01<br/>BASE: WB-04<br/>FLOORS: RT-01</li> <li>PO6<br/>BASE: WB-04<br/>FLOORS: RT-02</li> <li>MECH/ELEC RM<br/>WALLS: P-01<br/>BASE: WB-03<br/>FLOORS: CS-01</li> <li>SERV. CORR<br/>WALLS: P-06/WP-01<br/>BASE: WB-04<br/>FLOORS: CS-01</li> <li>STORAGE SPACES<br/>WALLS: P-06<br/>BASE: WB-04<br/>FLOORS: CS-01</li> <li>VESTIBULE/SERV. CORR<br/>WALLS: P-06/WP-01 (2'-10" HIGH A.F.F.)<br/>BASE: WB-04<br/>FLOORS: RT-02</li> <li>EGRESS STAIRS<br/>WALLS: P-06<br/>FLOORS: CS-01<br/>RAILINGS: P-05</li> <li>SECURITY OPS<br/>WALLS: P-04</li> </ul>                                                                                                                                                                                                                                                                                           | 75% CONSTRUCTION DOCUMENTS 03 01/23/09 95% CONSTRUCTION DOCUMENTS 04 10/26/09 ISSUED FOR PERMIT |
| <ul> <li>WALLS: P-01</li> <li>BASE: WB-02</li> <li>FLOORS: CP-01</li> </ul> GEENEERAL NOTES A ALL WALL FINISHES TO BE PAINTED IN P-01 U.O.N. A ALL WALL FINISHES TO BE PAINTED IN P-01 U.O.N. A ALL FLOOR FINISHES TO BE CS-01 U.O.N. C ALL FLOOR FINISHES TO BE CS-01 U.O.N. A ALL FLOOR FINISHES TO BE CS-01 U.O.N. A ALL FLOOR FINISHES TO BE CS-01 U.O.N. A CONTRANSISTIONS DETAILS REFER TO A12.73 FOR TRANSISTIONS BETWEEN CONCRETE AND CONCRETE REFER TO DETAIL 4/A12.76 FOR TRANSISTIONS BETWEEN CARPET AND CONCRETE REFER TO DETAIL 6/A12.76 FOR TRANSISTIONS BETWEEN CONCRETE AND CONCRETE REFER TO DETAIL 3/A12.76 FOR TRANSITION BETWEEN CONCRETE CS-03 AND CS-04 REFER TO DETAIL 7/A12.76 FOR EXTERIOR FINISHES REFER TO EXTERIOR ELEVATIONS FOR ADDITIONAL INFORMATION. J OP 01 WALL PROTECTION TO BE 2'-10" HIGH AFF, U.O.N. KEEY PLANS <b>X 3 2 1</b> | Seal/Signature     Foiget Name   Project Namber Project Number 09.6395.000                      |
|                                                                                                                                                                                                                                                                                                                                                                                                                                                                                                                                                                                                                                                                                                                                                                                                                                                                       | © 2009 Gensler                                                                                  |