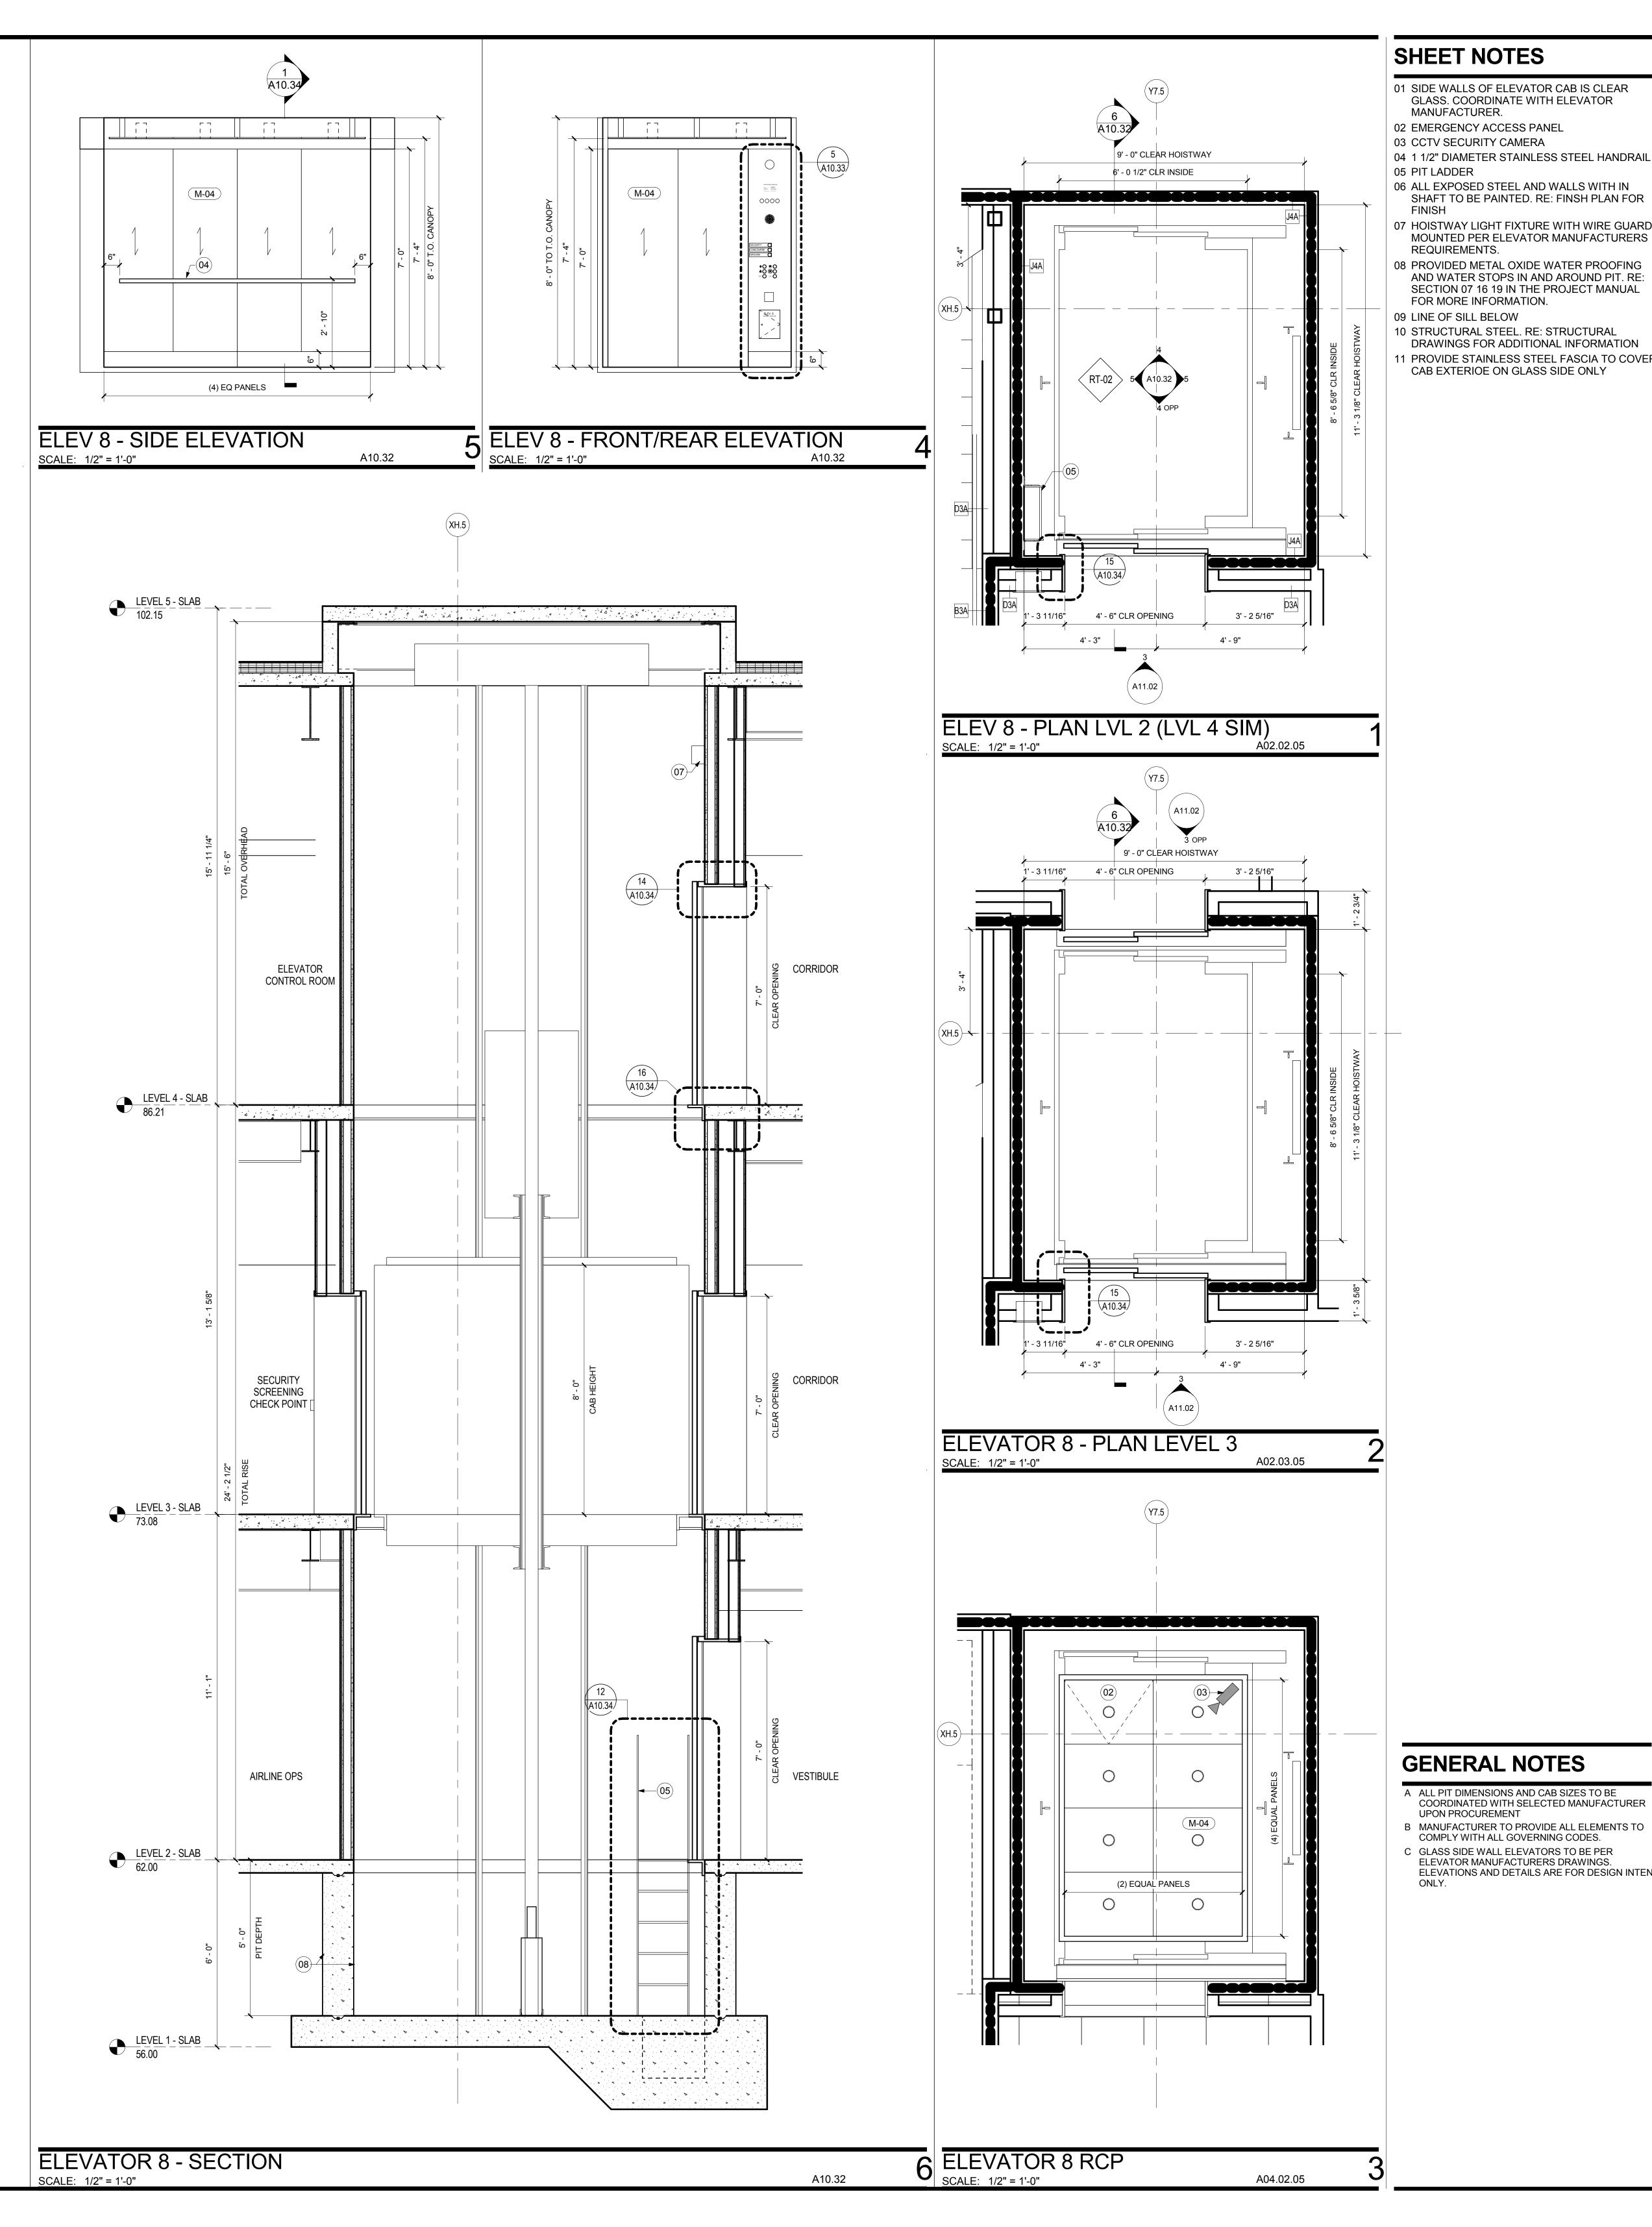

## SHEET NOTES

- 01 SIDE WALLS OF ELEVATOR CAB IS CLEAR GLASS. COORDINATE WITH ELEVATOR MANUFACTURER.
- 02 EMERGENCY ACCESS PANEL 03 CCTV SECURITY CAMERA
- 04 1 1/2" DIAMETER STAINLESS STEEL HANDRAIL
- 05 PIT LADDER 06 ALL EXPOSED STEEL AND WALLS WITH IN SHAFT TO BE PAINTED. RE: FINSH PLAN FOR
- FINISH 07 HOISTWAY LIGHT FIXTURE WITH WIRE GUARD, MOUNTED PER ELEVATOR MANUFACTURERS
- REQUIREMENTS. 08 PROVIDED METAL OXIDE WATER PROOFING AND WATER STOPS IN AND AROUND PIT. RE: SECTION 07 16 19 IN THE PROJECT MANUAL FOR MORE INFORMATION.
- 09 LINE OF SILL BELOW
- 10 STRUCTURAL STEEL. RE: STRUCTURAL DRAWINGS FOR ADDITIONAL INFORMATION
- 11 PROVIDE STAINLESS STEEL FASCIA TO COVER CAB EXTERIOE ON GLASS SIDE ONLY

Seal/Signature

B MANUFACTURER TO PROVIDE ALL ELEMENTS TO COMPLY WITH ALL GOVERNING CODES.

ONLY.

C GLASS SIDE WALL ELEVATORS TO BE PER ELEVATOR MANUFACTURERS DRAWINGS. ELEVATIONS AND DETAILS ARE FOR DESIGN INTENT