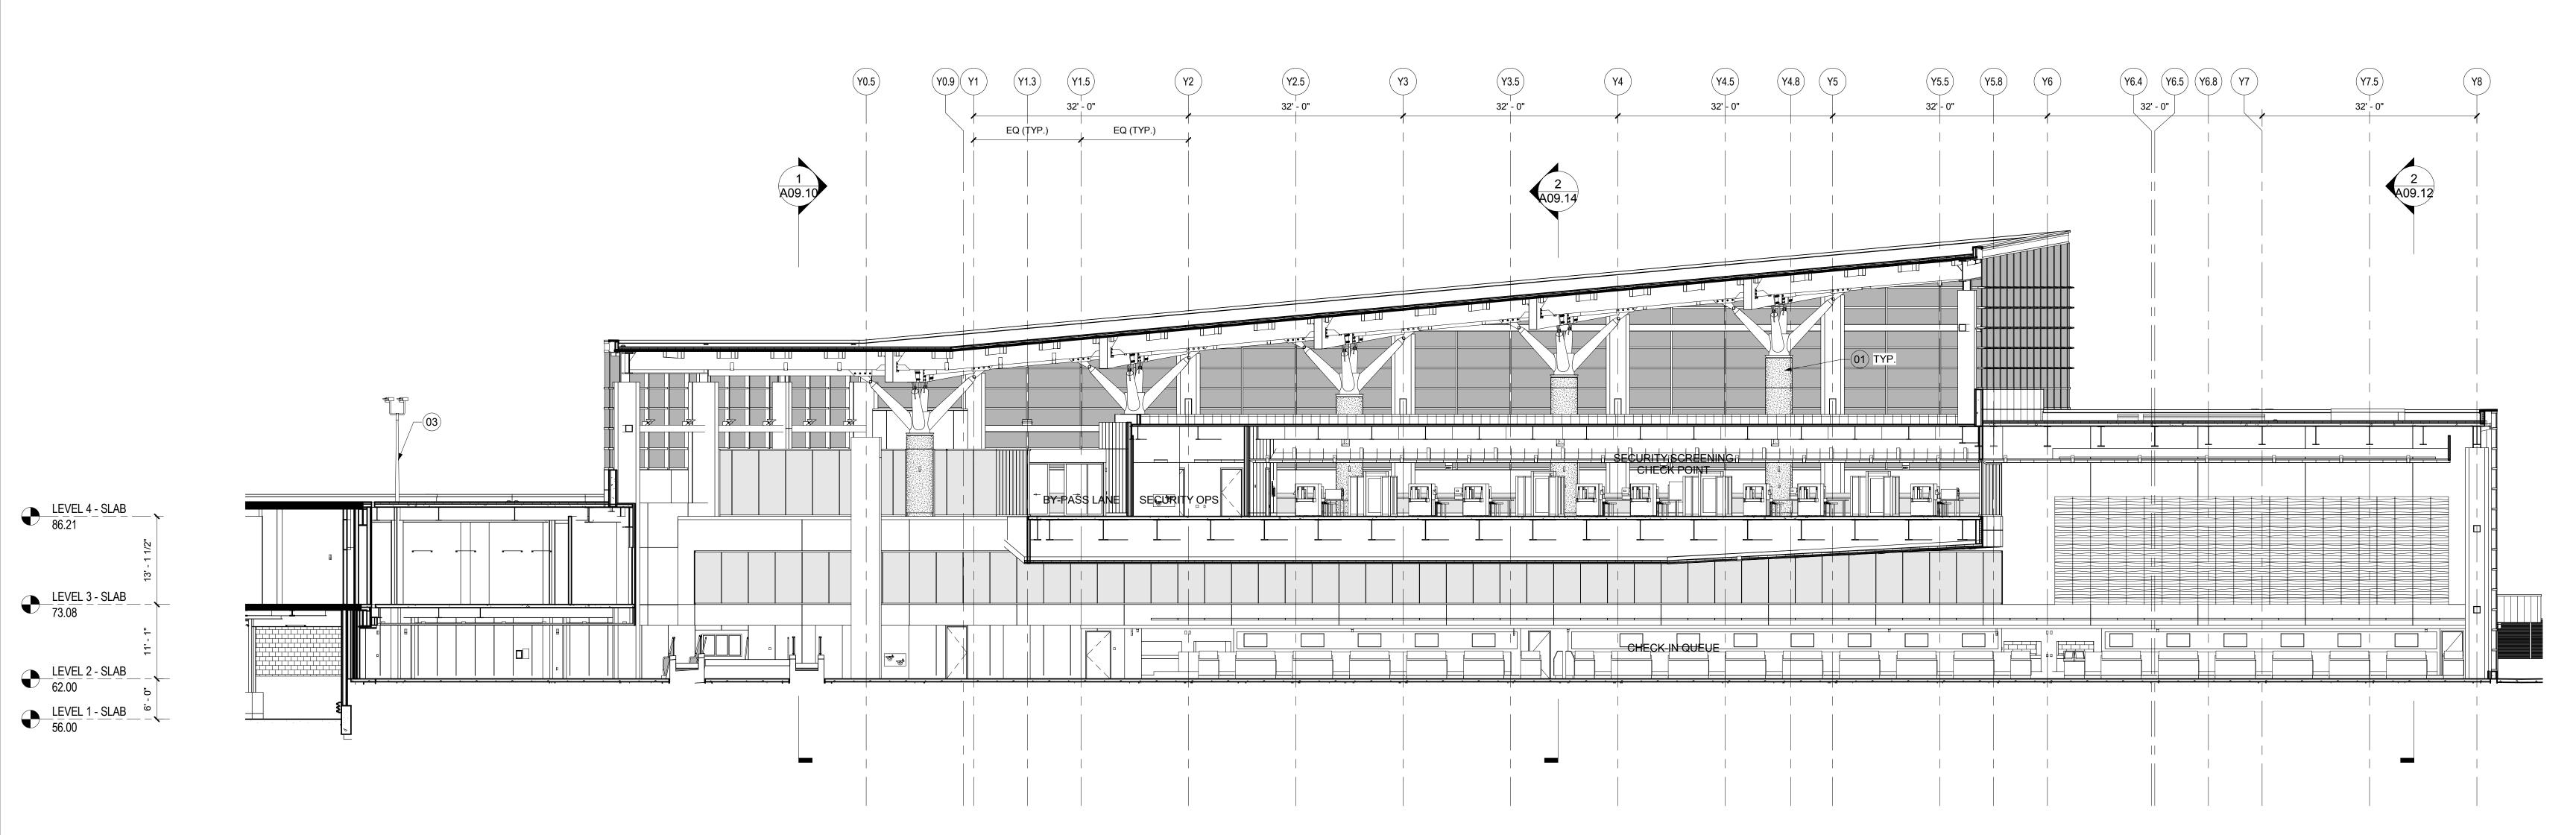

## **SHEET NOTES**

- 01 ARCHITECTURAL EXPOSED CONCRETE
- COLUMN TO RECEIVE CS-02 02 STEEL AND WOOD GLU-LAM CANOPY WITH
- METAL BATTEN SEAMED ROOFING. RE: A09.80 SERIES FOR MORE INFORMATION 03 APRON LIGHTING. RE: 10/A12.50 FOR ANCHOR DETAIL. RE: STRUCTURAL AND ELECTRICAL FOR MORE INFORMATION.
- 04 OVERHEAD COILING DOOR 05 AREA OF REMOVABLE METAL PANELS FOR
- ACCESS TO CHILLERS. 06 WALL MOUNTED POTABLE WATER CABINET. 07 INFILL PRECAST PANELS TO MATCH EXISTING

AT PREVIOUSLY DEMOLISHED OVERHEAD

- AND HOLLOW METAL DOORS. PANELS TO MATCH IN FINISH, DEPTH AND PROFILE 08 EXPANSION JOINT. RE: A02 SERIES FOR TYPE
- 09 PAINTED STEEL LOUVERED SWINGING GATE/FENCE.
- 10 ROOF ACCESS LADDER. REFER TO DETAIL 11 LOCATION OF PBB DISCONNECT SWITCH. RE:
- ELECTRICAL DRAWINGS FOR MORE INFORMATION. 12 PASSENGER BOARDING BRIDGE. OWNER
- PROVIDED. INSTALLED BY CONTRACTOR 13 SCHEDULED LIGHT FIXTURE. RE: PROJECT MANUAL FOR MORE INFORMATION. 14 EXHAUST FAN WITH SHUTTER. ALIGN TOP
- REVEALS. RE: MECHANICAL DRAWINGS FOR MORE INFORMATION 15 INTAKE LOUVER. ALIGN TOP AND SIDE OF LOUVER WITH COURSING. RE: MECHANCIAL

WITH EXISTING OPENING AND SIDE WITH

- DRAWINGS FOR MORE INFORMATION. 16 AREA OF MOCK UP 17 STRUCTURAL STEEL TO BE ENCLOSED WITH
- M-01 METAL PANEL. 18 LOUVER RE:MECHANICAL DRAWINGS FOR
- MORE INFORMATION 19 VERTICAL CONTROL JOINTS AT CMU 16' - 0" O.C. WITH COLUMN LINE
- 20 NEW DOOR AT EXISTING FACADE 21 PRECAST REVEAL PROFILE TO MATCH EXISTING PRECAST PROFILE ABOVE. VERIFIY
- 22 EXPOSED STEEL TO BE GLAVANIZED

IN FIELD DIMENSIONS.

A02.01.00

## **GENERAL NOTES**

GLASS G-01

ARCHITECTURAL PRECAST

METAL PANEL M-01

METAL PANEL M-03

As indicated

**BUILDING SECTIONS** 

Project Name
PWM Terminal Enhancement

09.6395.000

Description

A09.15

M:\09.6395.000\BIM\Building Model\\_User Model Files\Clifford Takara\_09.6395.000\_PWM Jetport Expansion 00.rvt

**BUILDING SECTION - XG** 

SCALE: 3/32" = 1'-0"