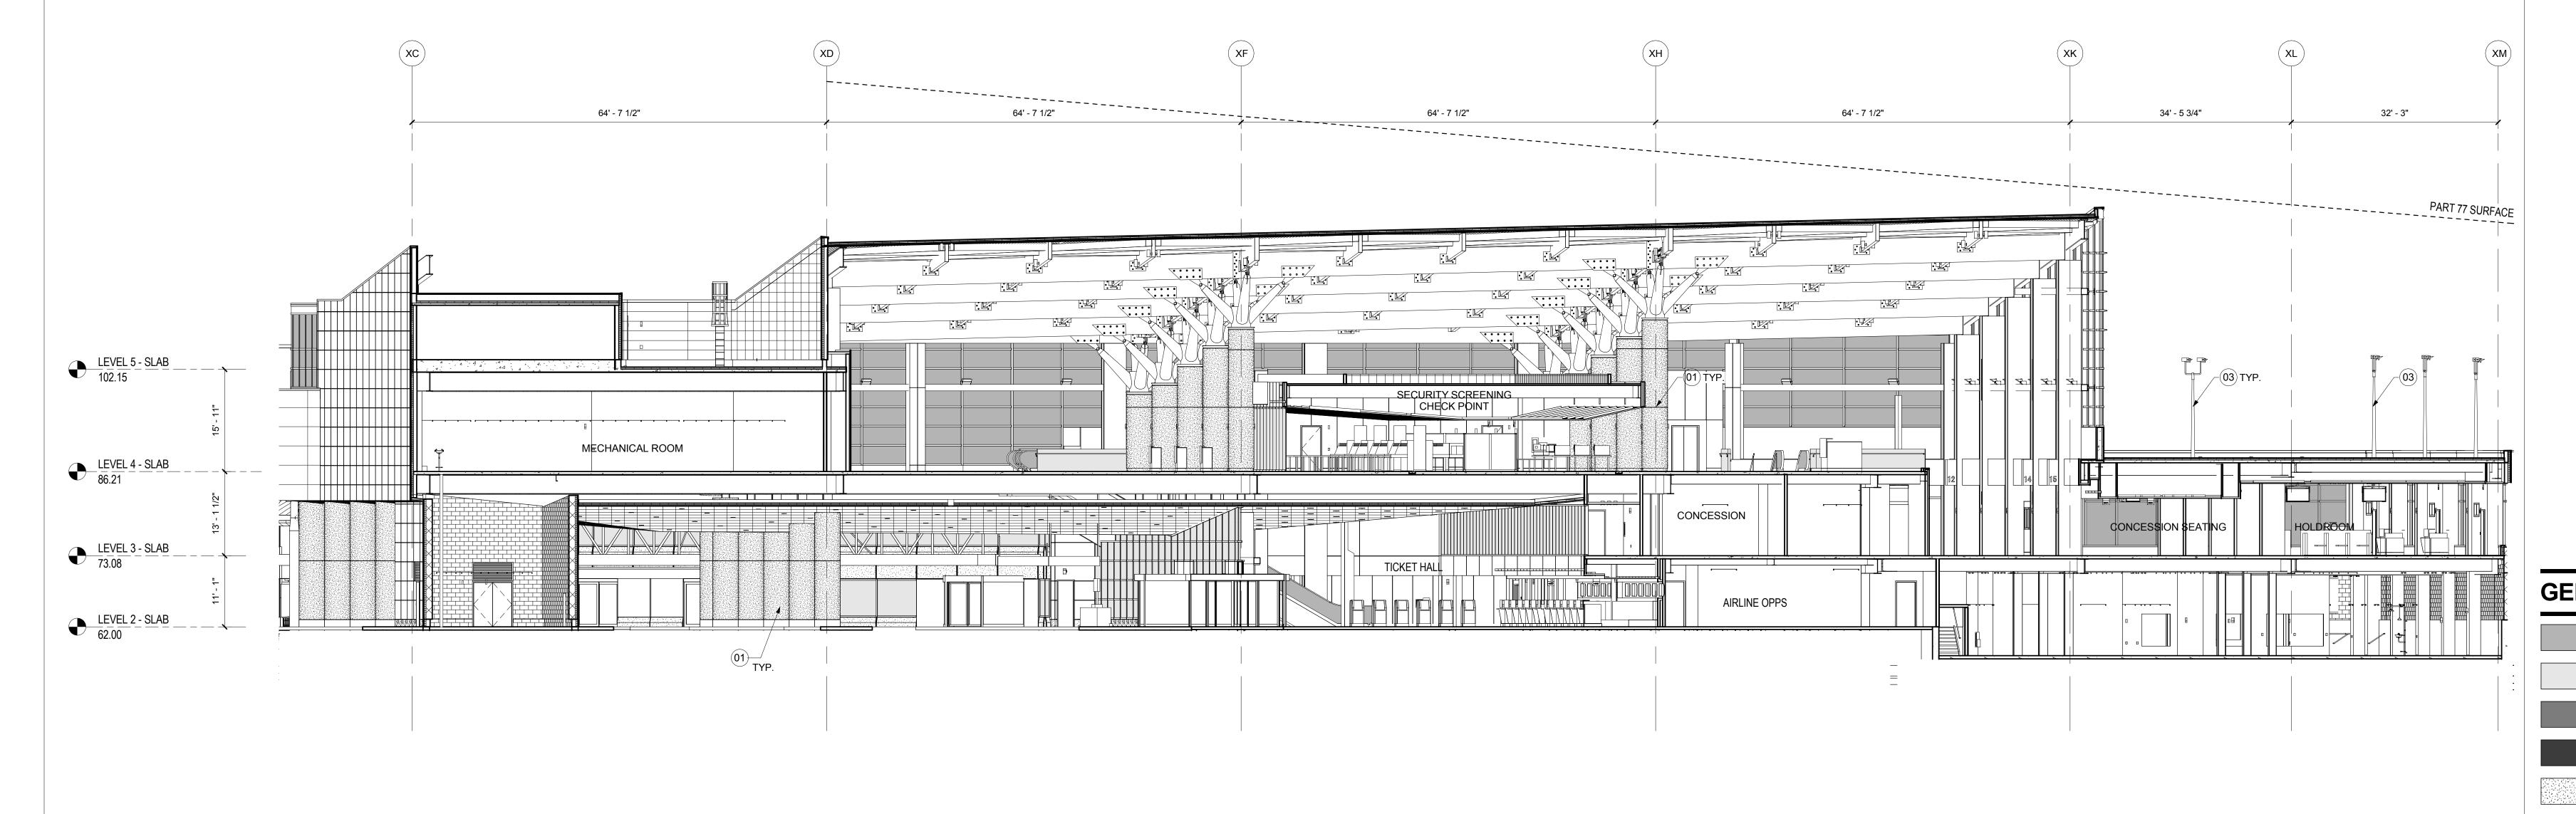

## **SHEET NOTES**

- 01 ARCHITECTURAL EXPOSED CONCRETE COLUMN TO RECEIVE CS-02 02 STEEL AND WOOD GLU-LAM CANOPY WITH METAL BATTEN SEAMED ROOFING. RE: A09.80
- SERIES FOR MORE INFORMATION 03 APRON LIGHTING. RE: 10/A12.50 FOR ANCHOR DETAIL. RE: STRUCTURAL AND ELECTRICAL
- FOR MORE INFORMATION. 04 OVERHEAD COILING DOOR 05 AREA OF REMOVABLE METAL PANELS FOR
- ACCESS TO CHILLERS. 06 WALL MOUNTED POTABLE WATER CABINET. 07 INFILL PRECAST PANELS TO MATCH EXISTING

AT PREVIOUSLY DEMOLISHED OVERHEAD

- AND HOLLOW METAL DOORS. PANELS TO MATCH IN FINISH, DEPTH AND PROFILE 08 EXPANSION JOINT. RE: A02 SERIES FOR TYPE
- 09 PAINTED STEEL LOUVERED SWINGING GATE/FENCE.
- 10 ROOF ACCESS LADDER. REFER TO DETAIL 11 LOCATION OF PBB DISCONNECT SWITCH. RE: ELECTRICAL DRAWINGS FOR MORE
- INFORMATION. 12 PASSENGER BOARDING BRIDGE. OWNER
- PROVIDED. INSTALLED BY CONTRACTOR 13 SCHEDULED LIGHT FIXTURE. RE: PROJECT MANUAL FOR MORE INFORMATION. 14 EXHAUST FAN WITH SHUTTER. ALIGN TOP WITH EXISTING OPENING AND SIDE WITH

REVEALS. RE: MECHANICAL DRAWINGS FOR

- MORE INFORMATION 15 INTAKE LOUVER. ALIGN TOP AND SIDE OF LOUVER WITH COURSING. RE: MECHANCIAL DRAWINGS FOR MORE INFORMATION.
- 16 AREA OF MOCK UP 17 STRUCTURAL STEEL TO BE ENCLOSED WITH
- M-01 METAL PANEL. 18 LOUVER RE:MECHANICAL DRAWINGS FOR MORE INFORMATION
- 19 VERTICAL CONTROL JOINTS AT CMU 16' 0" O.C. WITH COLUMN LINE 20 NEW DOOR AT EXISTING FACADE
- 21 PRECAST REVEAL PROFILE TO MATCH EXISTING PRECAST PROFILE ABOVE. VERIFIY IN FIELD DIMENSIONS.

22 EXPOSED STEEL TO BE GLAVANIZED

A09.13

**BUILDING SECTION - Z6** 

M:\09.6395.000\BIM\Building Model\\_User Model Files\Clifford Takara\_09.6395.000\_PWM Jetport Expansion 00.rvt

A02.01.00