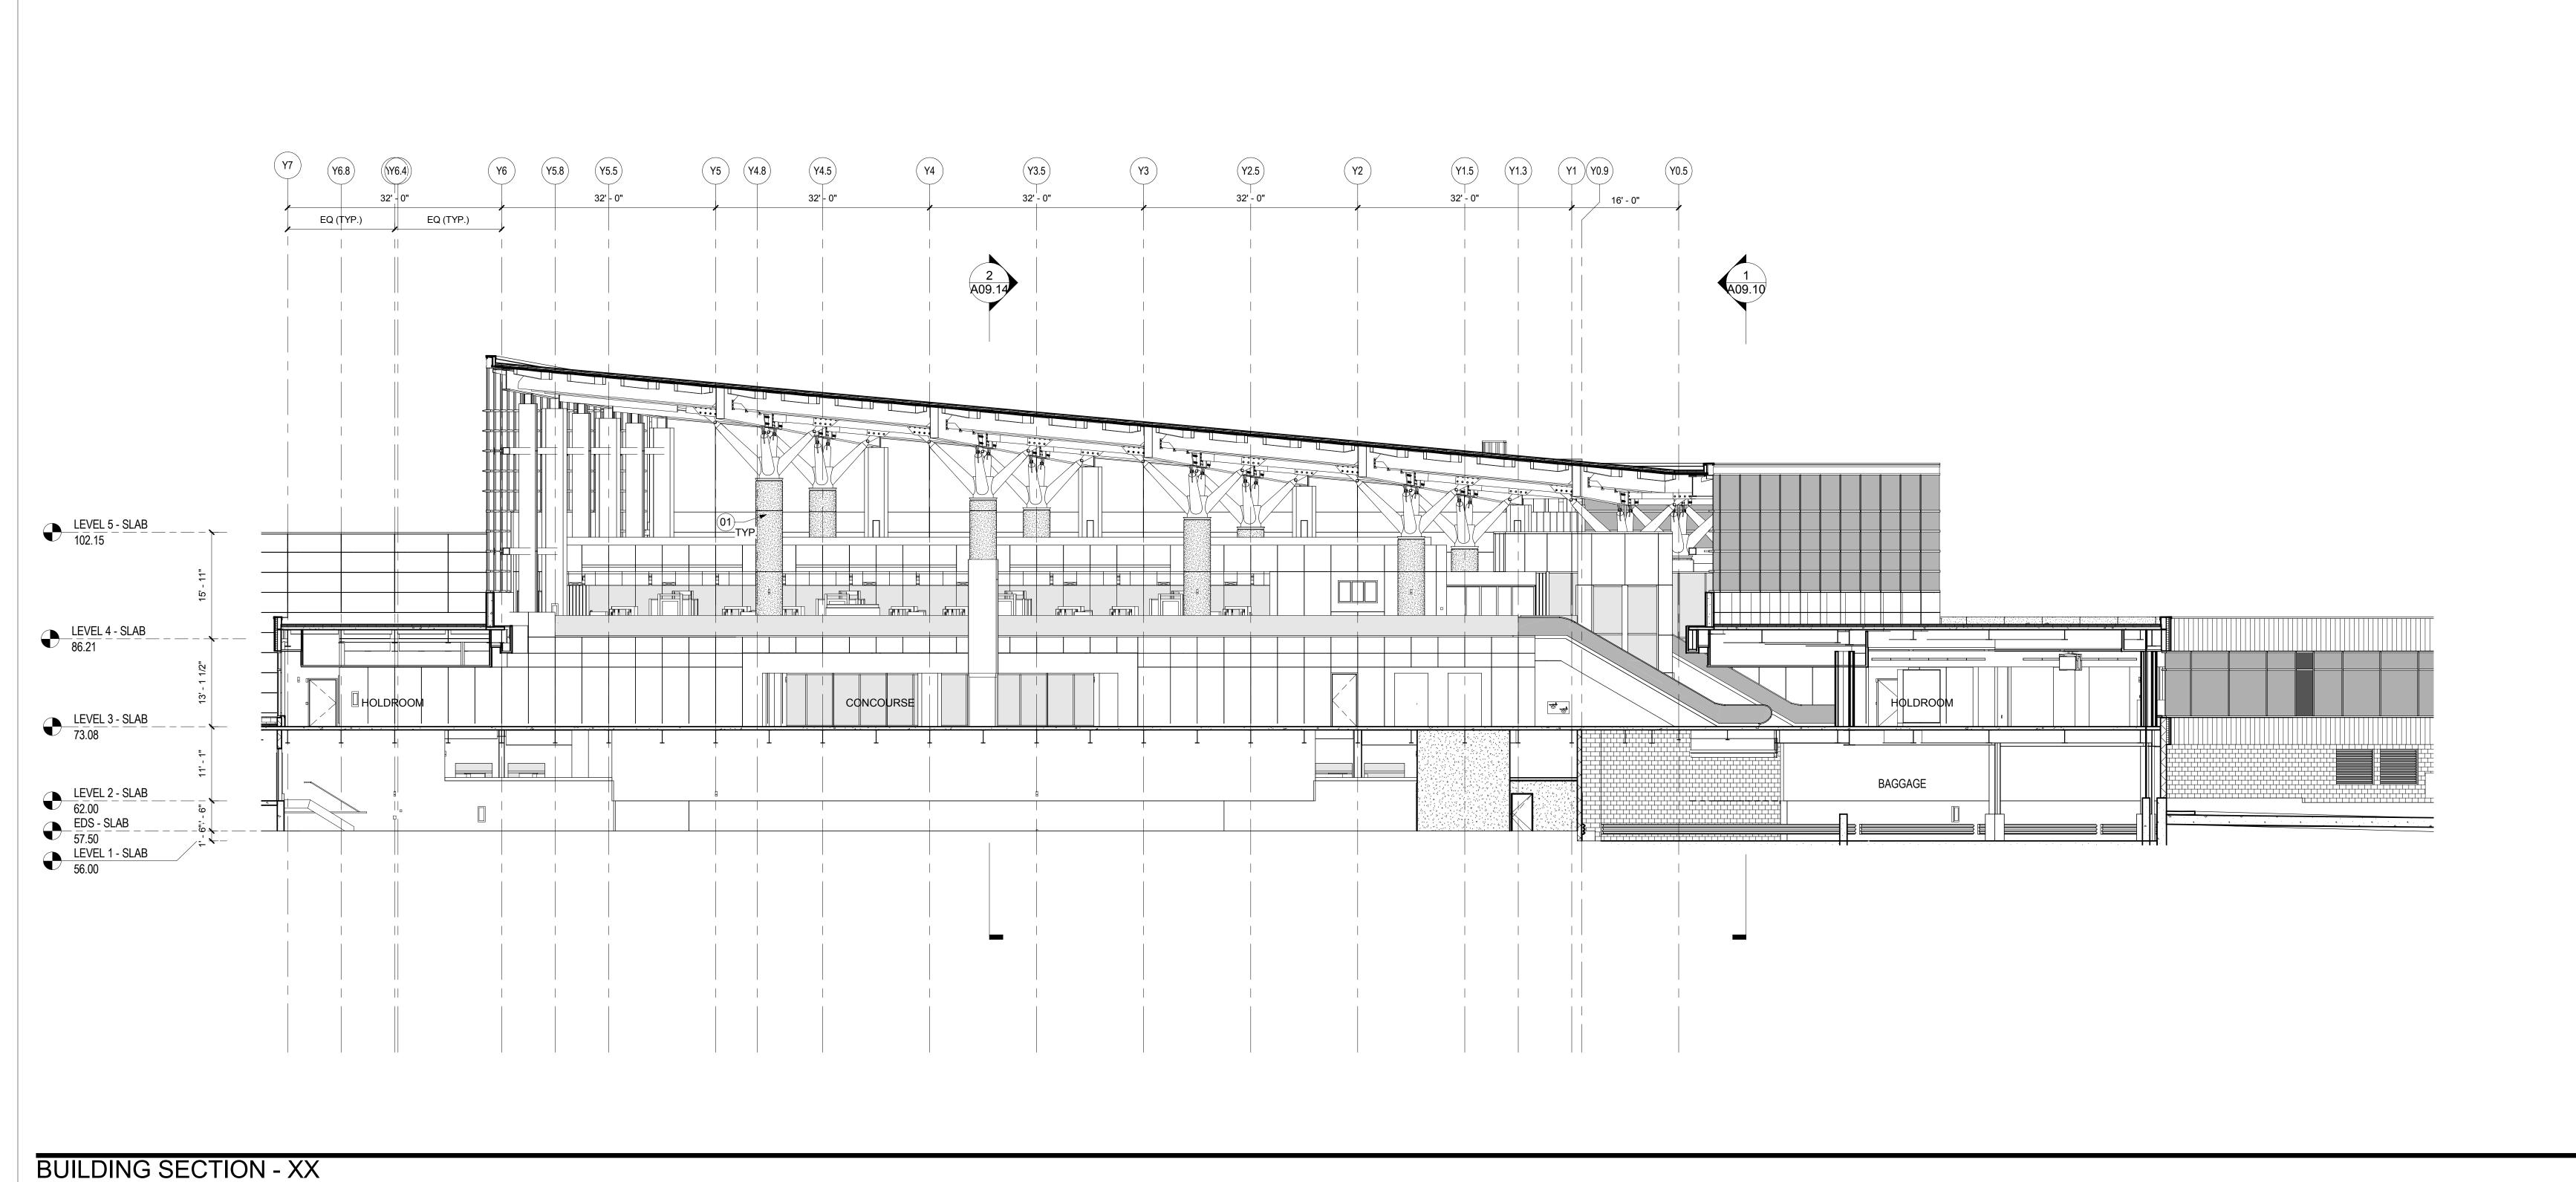

## **SHEET NOTES**

- 01 ARCHITECTURAL EXPOSED CONCRETE COLUMN TO RECEIVE CS-02 02 STEEL AND WOOD GLU-LAM CANOPY WITH METAL BATTEN SEAMED ROOFING. RE: A09.80
- SERIES FOR MORE INFORMATION 03 APRON LIGHTING. RE: 10/A12.50 FOR ANCHOR DETAIL. RE: STRUCTURAL AND ELECTRICAL
- FOR MORE INFORMATION. 04 OVERHEAD COILING DOOR 05 AREA OF REMOVABLE METAL PANELS FOR
- ACCESS TO CHILLERS. 06 WALL MOUNTED POTABLE WATER CABINET. 07 INFILL PRECAST PANELS TO MATCH EXISTING

AT PREVIOUSLY DEMOLISHED OVERHEAD

- AND HOLLOW METAL DOORS. PANELS TO MATCH IN FINISH, DEPTH AND PROFILE 08 EXPANSION JOINT. RE: A02 SERIES FOR TYPE
- 09 PAINTED STEEL LOUVERED SWINGING GATE/FENCE.
- 10 ROOF ACCESS LADDER. REFER TO DETAIL 11 LOCATION OF PBB DISCONNECT SWITCH. RE: ELECTRICAL DRAWINGS FOR MORE
- INFORMATION. 12 PASSENGER BOARDING BRIDGE. OWNER
- PROVIDED. INSTALLED BY CONTRACTOR 13 SCHEDULED LIGHT FIXTURE. RE: PROJECT MANUAL FOR MORE INFORMATION. 14 EXHAUST FAN WITH SHUTTER. ALIGN TOP WITH EXISTING OPENING AND SIDE WITH

REVEALS. RE: MECHANICAL DRAWINGS FOR

- MORE INFORMATION 15 INTAKE LOUVER. ALIGN TOP AND SIDE OF LOUVER WITH COURSING. RE: MECHANCIAL DRAWINGS FOR MORE INFORMATION.
- 16 AREA OF MOCK UP 17 STRUCTURAL STEEL TO BE ENCLOSED WITH
- M-01 METAL PANEL. 18 LOUVER RE:MECHANICAL DRAWINGS FOR MORE INFORMATION
- 19 VERTICAL CONTROL JOINTS AT CMU 16' 0" O.C. WITH COLUMN LINE 20 NEW DOOR AT EXISTING FACADE
- 21 PRECAST REVEAL PROFILE TO MATCH EXISTING PRECAST PROFILE ABOVE. VERIFIY IN FIELD DIMENSIONS.

22 EXPOSED STEEL TO BE GLAVANIZED

A09.13

**BUILDING SECTION - Z6** 

M:\09.6395.000\BIM\Building Model\\_User Model Files\Clifford Takara\_09.6395.000\_PWM Jetport Expansion 00.rvt

A02.01.00