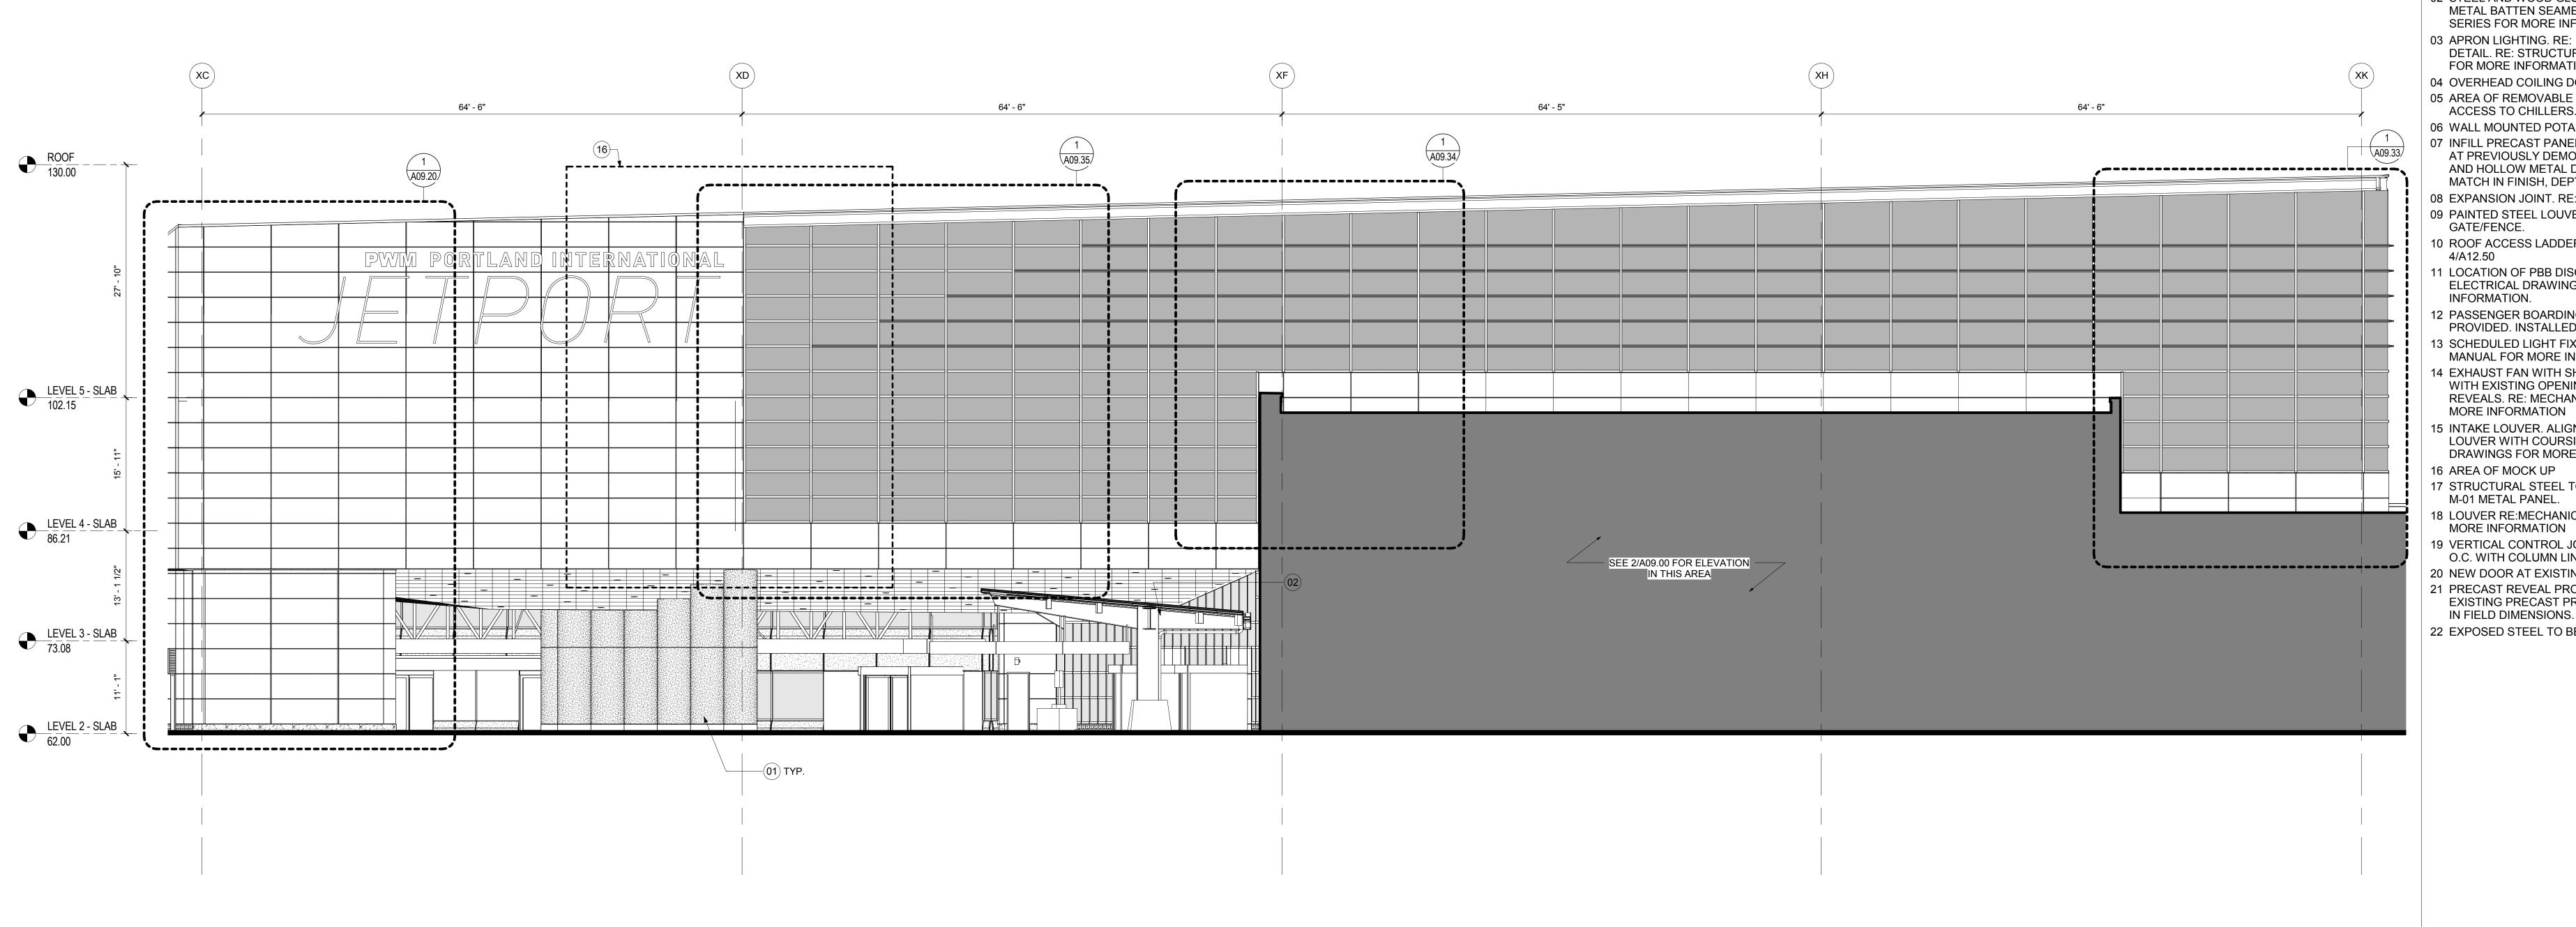

SHEET NOTES

- 01 ARCHITECTURAL EXPOSED CONCRETE
- COLUMN TO RECEIVE CS-02 02 STEEL AND WOOD GLU-LAM CANOPY WITH
- METAL BATTEN SEAMED ROOFING. RE: A09.80 SERIES FOR MORE INFORMATION 03 APRON LIGHTING. RE: 10/A12.50 FOR ANCHOR
- DETAIL. RE: STRUCTURAL AND ELECTRICAL FOR MORE INFORMATION. 04 OVERHEAD COILING DOOR
- 05 AREA OF REMOVABLE METAL PANELS FOR ACCESS TO CHILLERS. 06 WALL MOUNTED POTABLE WATER CABINET. 07 INFILL PRECAST PANELS TO MATCH EXISTING AT PREVIOUSLY DEMOLISHED OVERHEAD
- AND HOLLOW METAL DOORS. PANELS TO MATCH IN FINISH, DEPTH AND PROFILE 08 EXPANSION JOINT. RE: A02 SERIES FOR TYPE 09 PAINTED STEEL LOUVERED SWINGING
- GATE/FENCE. 10 ROOF ACCESS LADDER. REFER TO DETAIL
- 11 LOCATION OF PBB DISCONNECT SWITCH. RE: ELECTRICAL DRAWINGS FOR MORE
- INFORMATION. 12 PASSENGER BOARDING BRIDGE. OWNER PROVIDED. INSTALLED BY CONTRACTOR 13 SCHEDULED LIGHT FIXTURE. RE: PROJECT
- MANUAL FOR MORE INFORMATION. 14 EXHAUST FAN WITH SHUTTER. ALIGN TOP WITH EXISTING OPENING AND SIDE WITH REVEALS. RE: MECHANICAL DRAWINGS FOR
- 15 INTAKE LOUVER. ALIGN TOP AND SIDE OF LOUVER WITH COURSING. RE: MECHANCIAL DRAWINGS FOR MORE INFORMATION. 16 AREA OF MOCK UP
- 17 STRUCTURAL STEEL TO BE ENCLOSED WITH M-01 METAL PANEL. 18 LOUVER RE:MECHANICAL DRAWINGS FOR
- MORE INFORMATION 19 VERTICAL CONTROL JOINTS AT CMU 16' - 0" O.C. WITH COLUMN LINE 20 NEW DOOR AT EXISTING FACADE
- 21 PRECAST REVEAL PROFILE TO MATCH EXISTING PRECAST PROFILE ABOVE. VERIFIY IN FIELD DIMENSIONS. 22 EXPOSED STEEL TO BE GLAVANIZED

**GENERAL NOTES** 

GLASS G-01 GLASS G-02

ARCHITECTURAL PRECAST

METAL PANEL M-01

METAL PANEL M-03

09.6395.000

PWM Terminal Enhancement

Seal/Signature

EXTERIOR ELEVATIONS - WEST

As indicated

A09.00

LEVEL 4 - SLAB \_\_\_\_\_\_\_ \_\_ 32 31 21.A00 09 ALUMINUM LOUVER GATE 32 31 21.A00 09 ALUMINUM LOUVER GATE 32 31 21.A00 (09) **`**------ALUMINUM LOUVER GATE