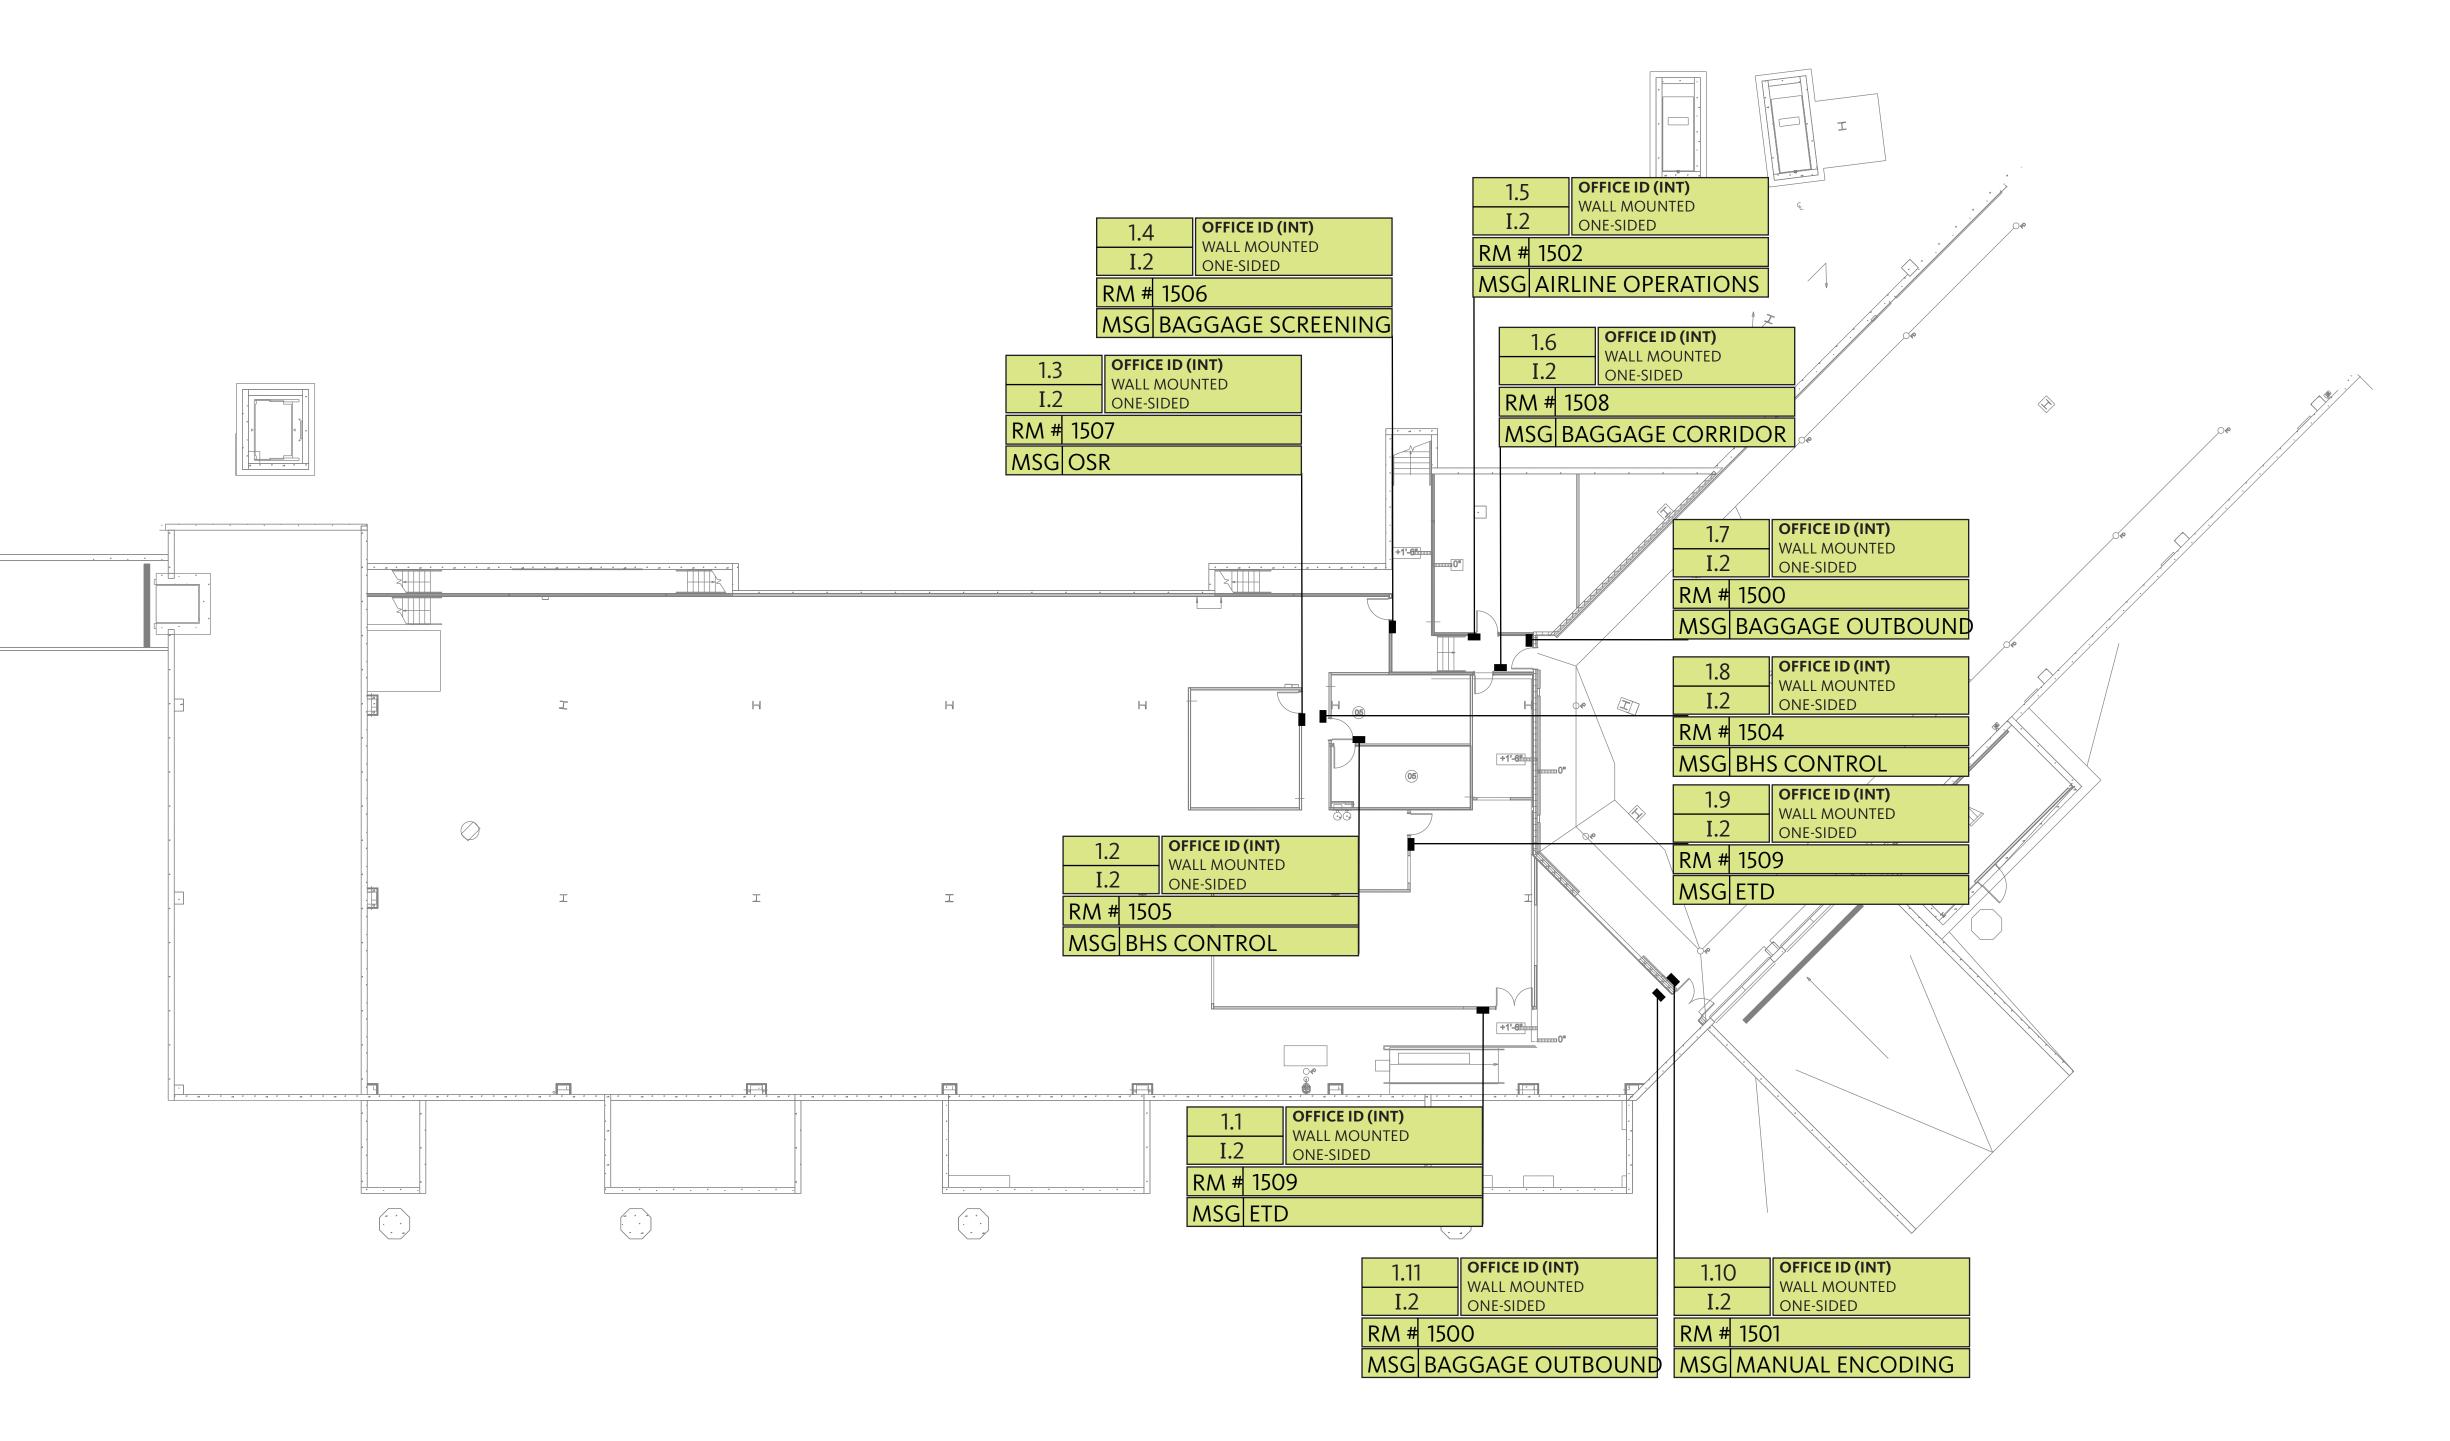

| 4 3 | 2 1 |  |  |
|-----|-----|--|--|

| SHEET NOTES   |                                                                                 |  |  |
|---------------|---------------------------------------------------------------------------------|--|--|
|               | Portland International                                                          |  |  |
|               | Jetport<br>1001 Westbrook Street<br>Portland, Maine 04102                       |  |  |
|               |                                                                                 |  |  |
|               |                                                                                 |  |  |
|               |                                                                                 |  |  |
|               |                                                                                 |  |  |
|               |                                                                                 |  |  |
|               | 2020 K Street, Northwest<br>Suite 200                                           |  |  |
|               | Gensler Washington DC 20006<br>Telephone 202.721.5200<br>Facsimile 202.872.8587 |  |  |
|               |                                                                                 |  |  |
|               |                                                                                 |  |  |
|               |                                                                                 |  |  |
|               |                                                                                 |  |  |
|               |                                                                                 |  |  |
|               |                                                                                 |  |  |
|               |                                                                                 |  |  |
|               |                                                                                 |  |  |
|               |                                                                                 |  |  |
|               |                                                                                 |  |  |
|               |                                                                                 |  |  |
|               |                                                                                 |  |  |
|               |                                                                                 |  |  |
|               |                                                                                 |  |  |
|               |                                                                                 |  |  |
|               |                                                                                 |  |  |
|               |                                                                                 |  |  |
|               |                                                                                 |  |  |
|               |                                                                                 |  |  |
|               |                                                                                 |  |  |
|               | Issue     Date & Issue Description     By     Check       01     09/22/08       |  |  |
|               | DESIGN DEVELOPMENT 02 12/03/08                                                  |  |  |
|               | 75% CONSTRUCTION DOCUMENTS 03 01/23/09                                          |  |  |
|               | 04 10/26/09 BR/SH MJ/TO                                                         |  |  |
|               | ISSUED FOR PERMIT                                                               |  |  |
|               |                                                                                 |  |  |
|               |                                                                                 |  |  |
|               |                                                                                 |  |  |
|               |                                                                                 |  |  |
|               |                                                                                 |  |  |
|               |                                                                                 |  |  |
|               |                                                                                 |  |  |
|               | Seal/Signature                                                                  |  |  |
| GENERAL NOTES |                                                                                 |  |  |
|               |                                                                                 |  |  |
|               |                                                                                 |  |  |
|               | Project Name<br>PWM Terminal Enhancement                                        |  |  |
|               | Project Number<br>09.6395.000                                                   |  |  |
|               |                                                                                 |  |  |
|               | <b>Description</b> SIGNAGE & WAYFINDING: SIGN LOCATION PLAN, LEVEL 1            |  |  |
|               | Scale<br>As incicated                                                           |  |  |
|               |                                                                                 |  |  |
|               | A07.01.00                                                                       |  |  |
|               | © 2009 Gensler                                                                  |  |  |
|               |                                                                                 |  |  |