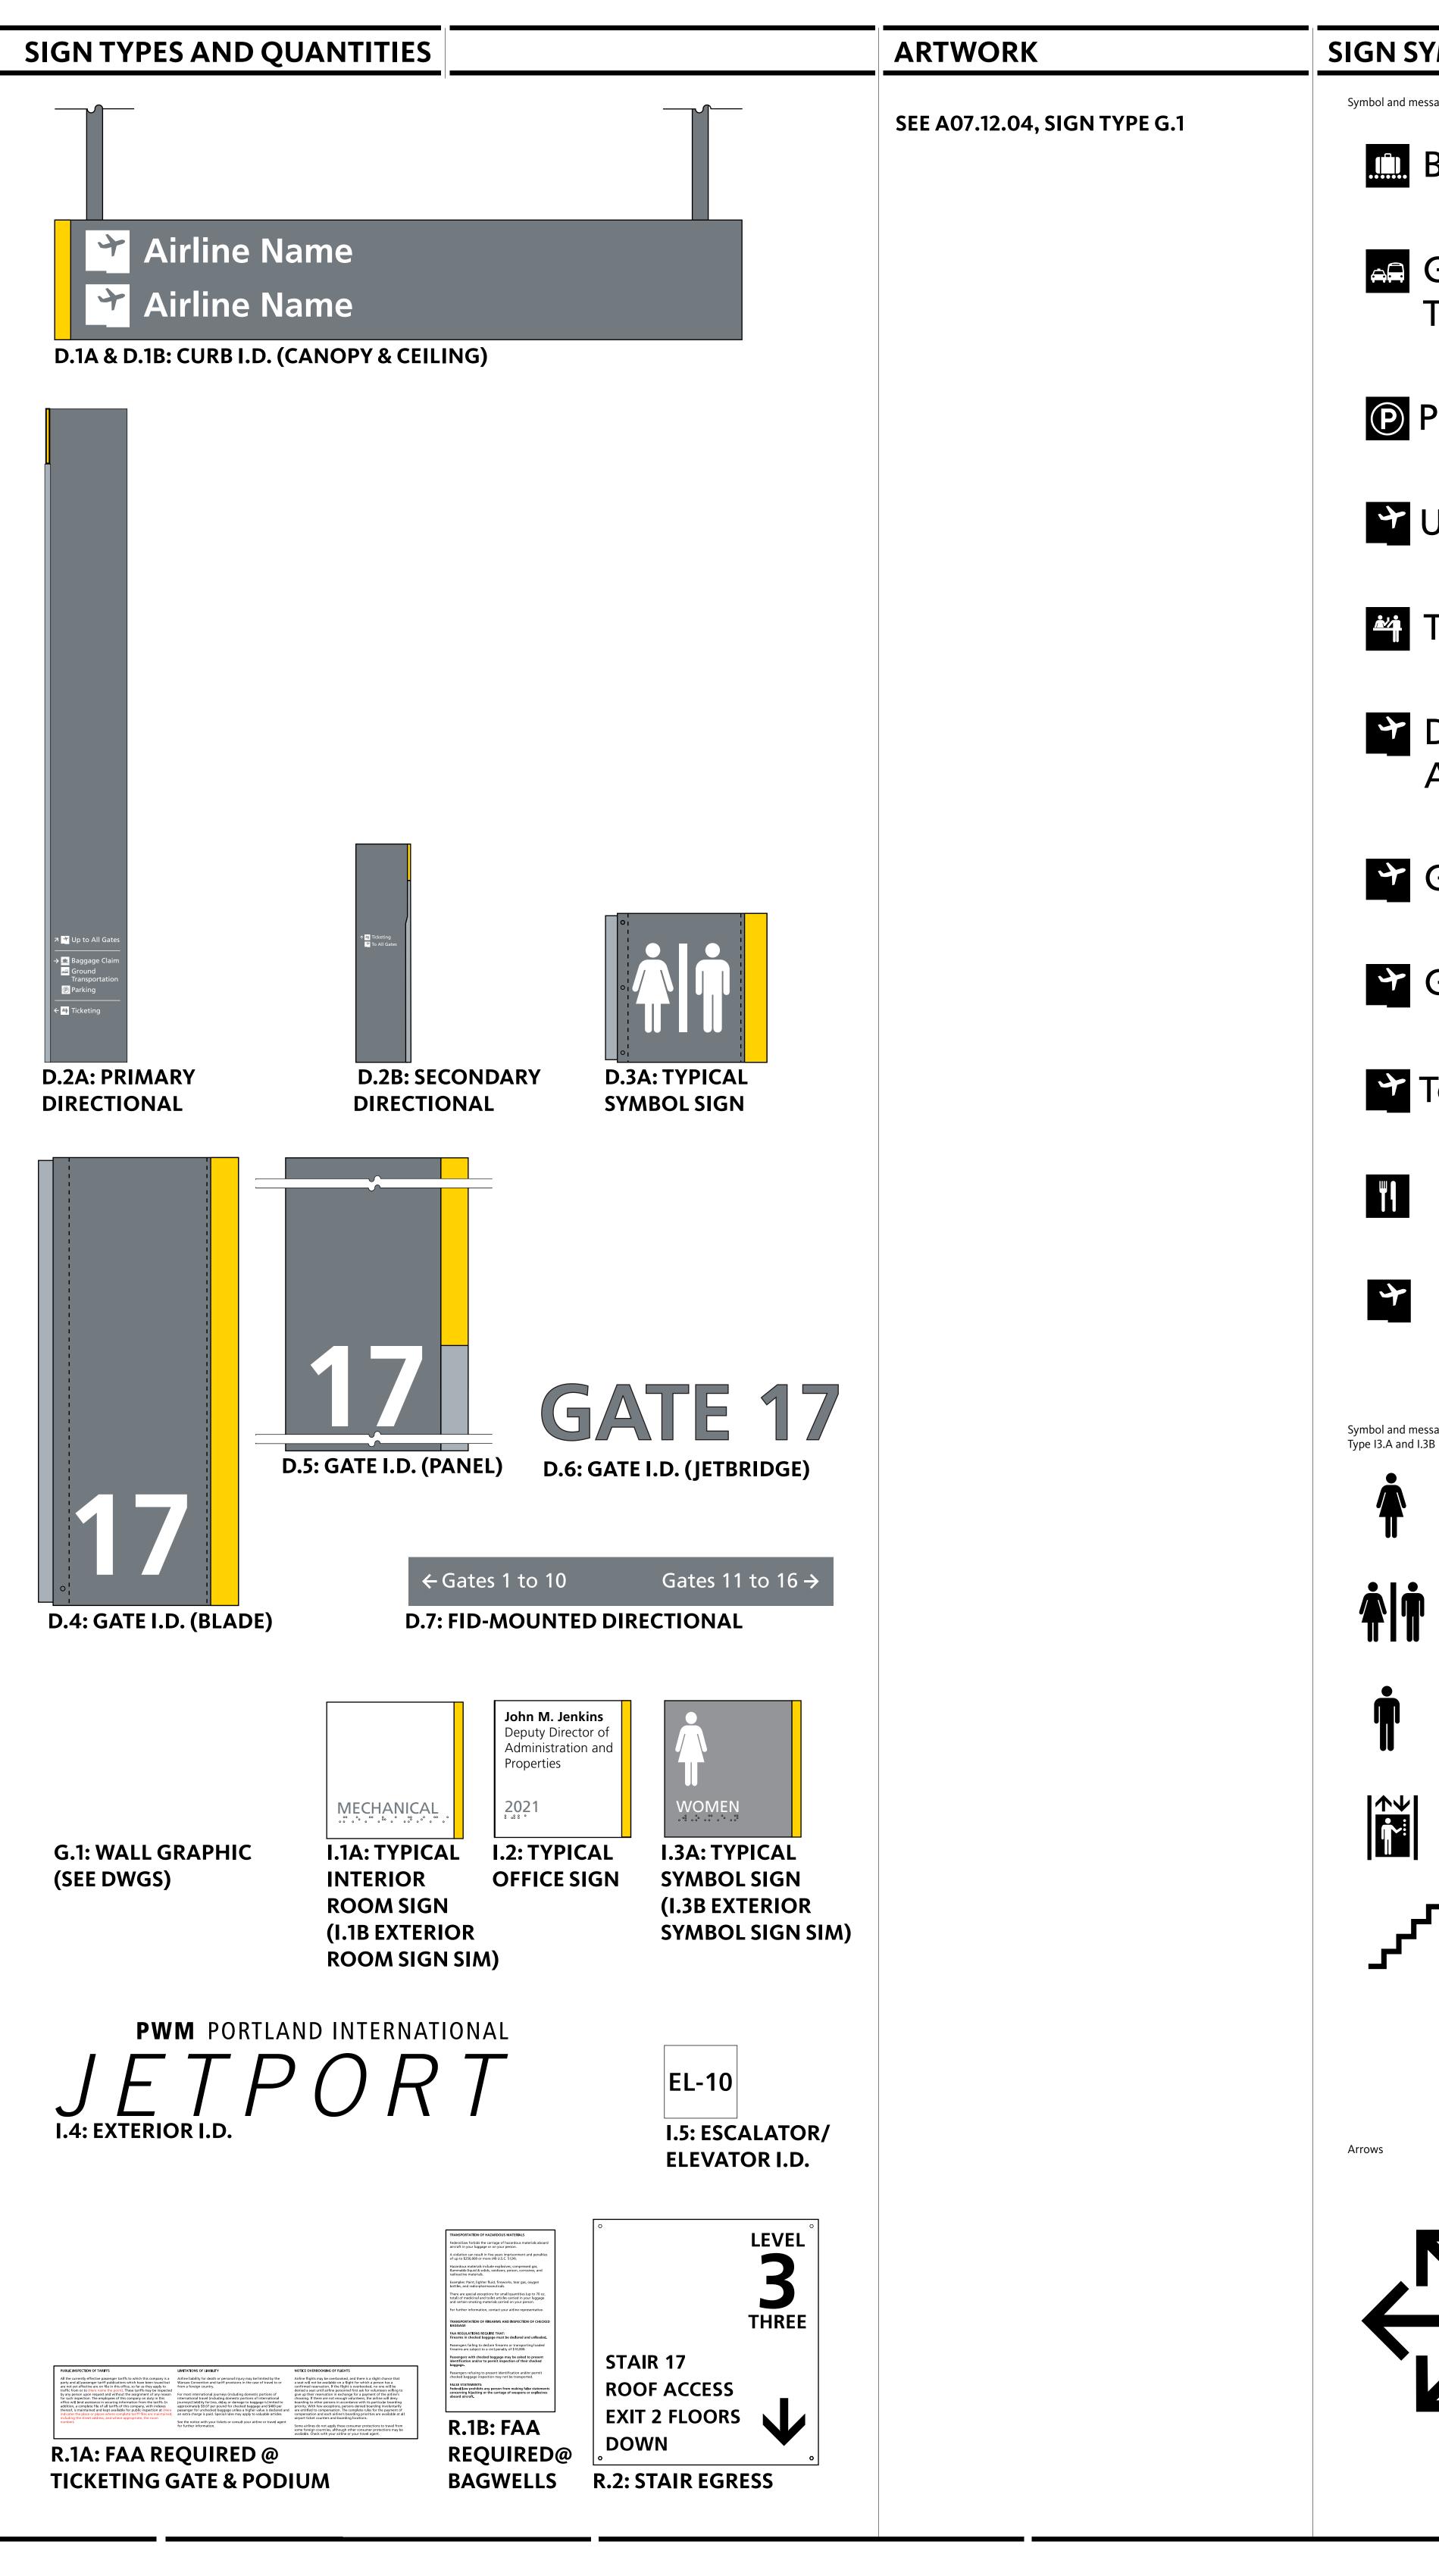

| SYMBOLS                                                                                    | TYPEFACE(S)                                                                                                                                                                                           |  |
|--------------------------------------------------------------------------------------------|-------------------------------------------------------------------------------------------------------------------------------------------------------------------------------------------------------|--|
| nessage combinations for use on Directional Signs, Sign Types D.1 and D.2<br>Baggage Claim | T1<br>FRUTIGER 55 ROMAN<br>abcdefghijklmnopqrstuvwxyz<br>ABCDEFGHIJKLMNOPQRSTUVWXYZ<br>1234567890<br>T2<br>FRUTIGER 65 BOLD<br>abcdefghijklmnopqrstuvwxyz<br>ABCDEFGHIJKLMNOPQRSTUVWXYZ<br>1234567890 |  |
| Ground<br>Transportation                                                                   |                                                                                                                                                                                                       |  |
| Parking                                                                                    |                                                                                                                                                                                                       |  |
| Up to All Gates                                                                            |                                                                                                                                                                                                       |  |
| Ticketing                                                                                  |                                                                                                                                                                                                       |  |
| Down to<br>All Gates                                                                       |                                                                                                                                                                                                       |  |
| Gates 1 to 12                                                                              |                                                                                                                                                                                                       |  |
| Gates 14 to 16                                                                             |                                                                                                                                                                                                       |  |
| To All Gates                                                                               |                                                                                                                                                                                                       |  |
|                                                                                            |                                                                                                                                                                                                       |  |
|                                                                                            |                                                                                                                                                                                                       |  |
| nessage combinations for use on Directional Signs, Sign Types D.3 and Room Sign<br>1.3B    |                                                                                                                                                                                                       |  |
|                                                                                            |                                                                                                                                                                                                       |  |
|                                                                                            |                                                                                                                                                                                                       |  |
|                                                                                            |                                                                                                                                                                                                       |  |
|                                                                                            |                                                                                                                                                                                                       |  |
|                                                                                            |                                                                                                                                                                                                       |  |
|                                                                                            |                                                                                                                                                                                                       |  |
|                                                                                            |                                                                                                                                                                                                       |  |
|                                                                                            |                                                                                                                                                                                                       |  |
|                                                                                            |                                                                                                                                                                                                       |  |
|                                                                                            |                                                                                                                                                                                                       |  |
|                                                                                            |                                                                                                                                                                                                       |  |