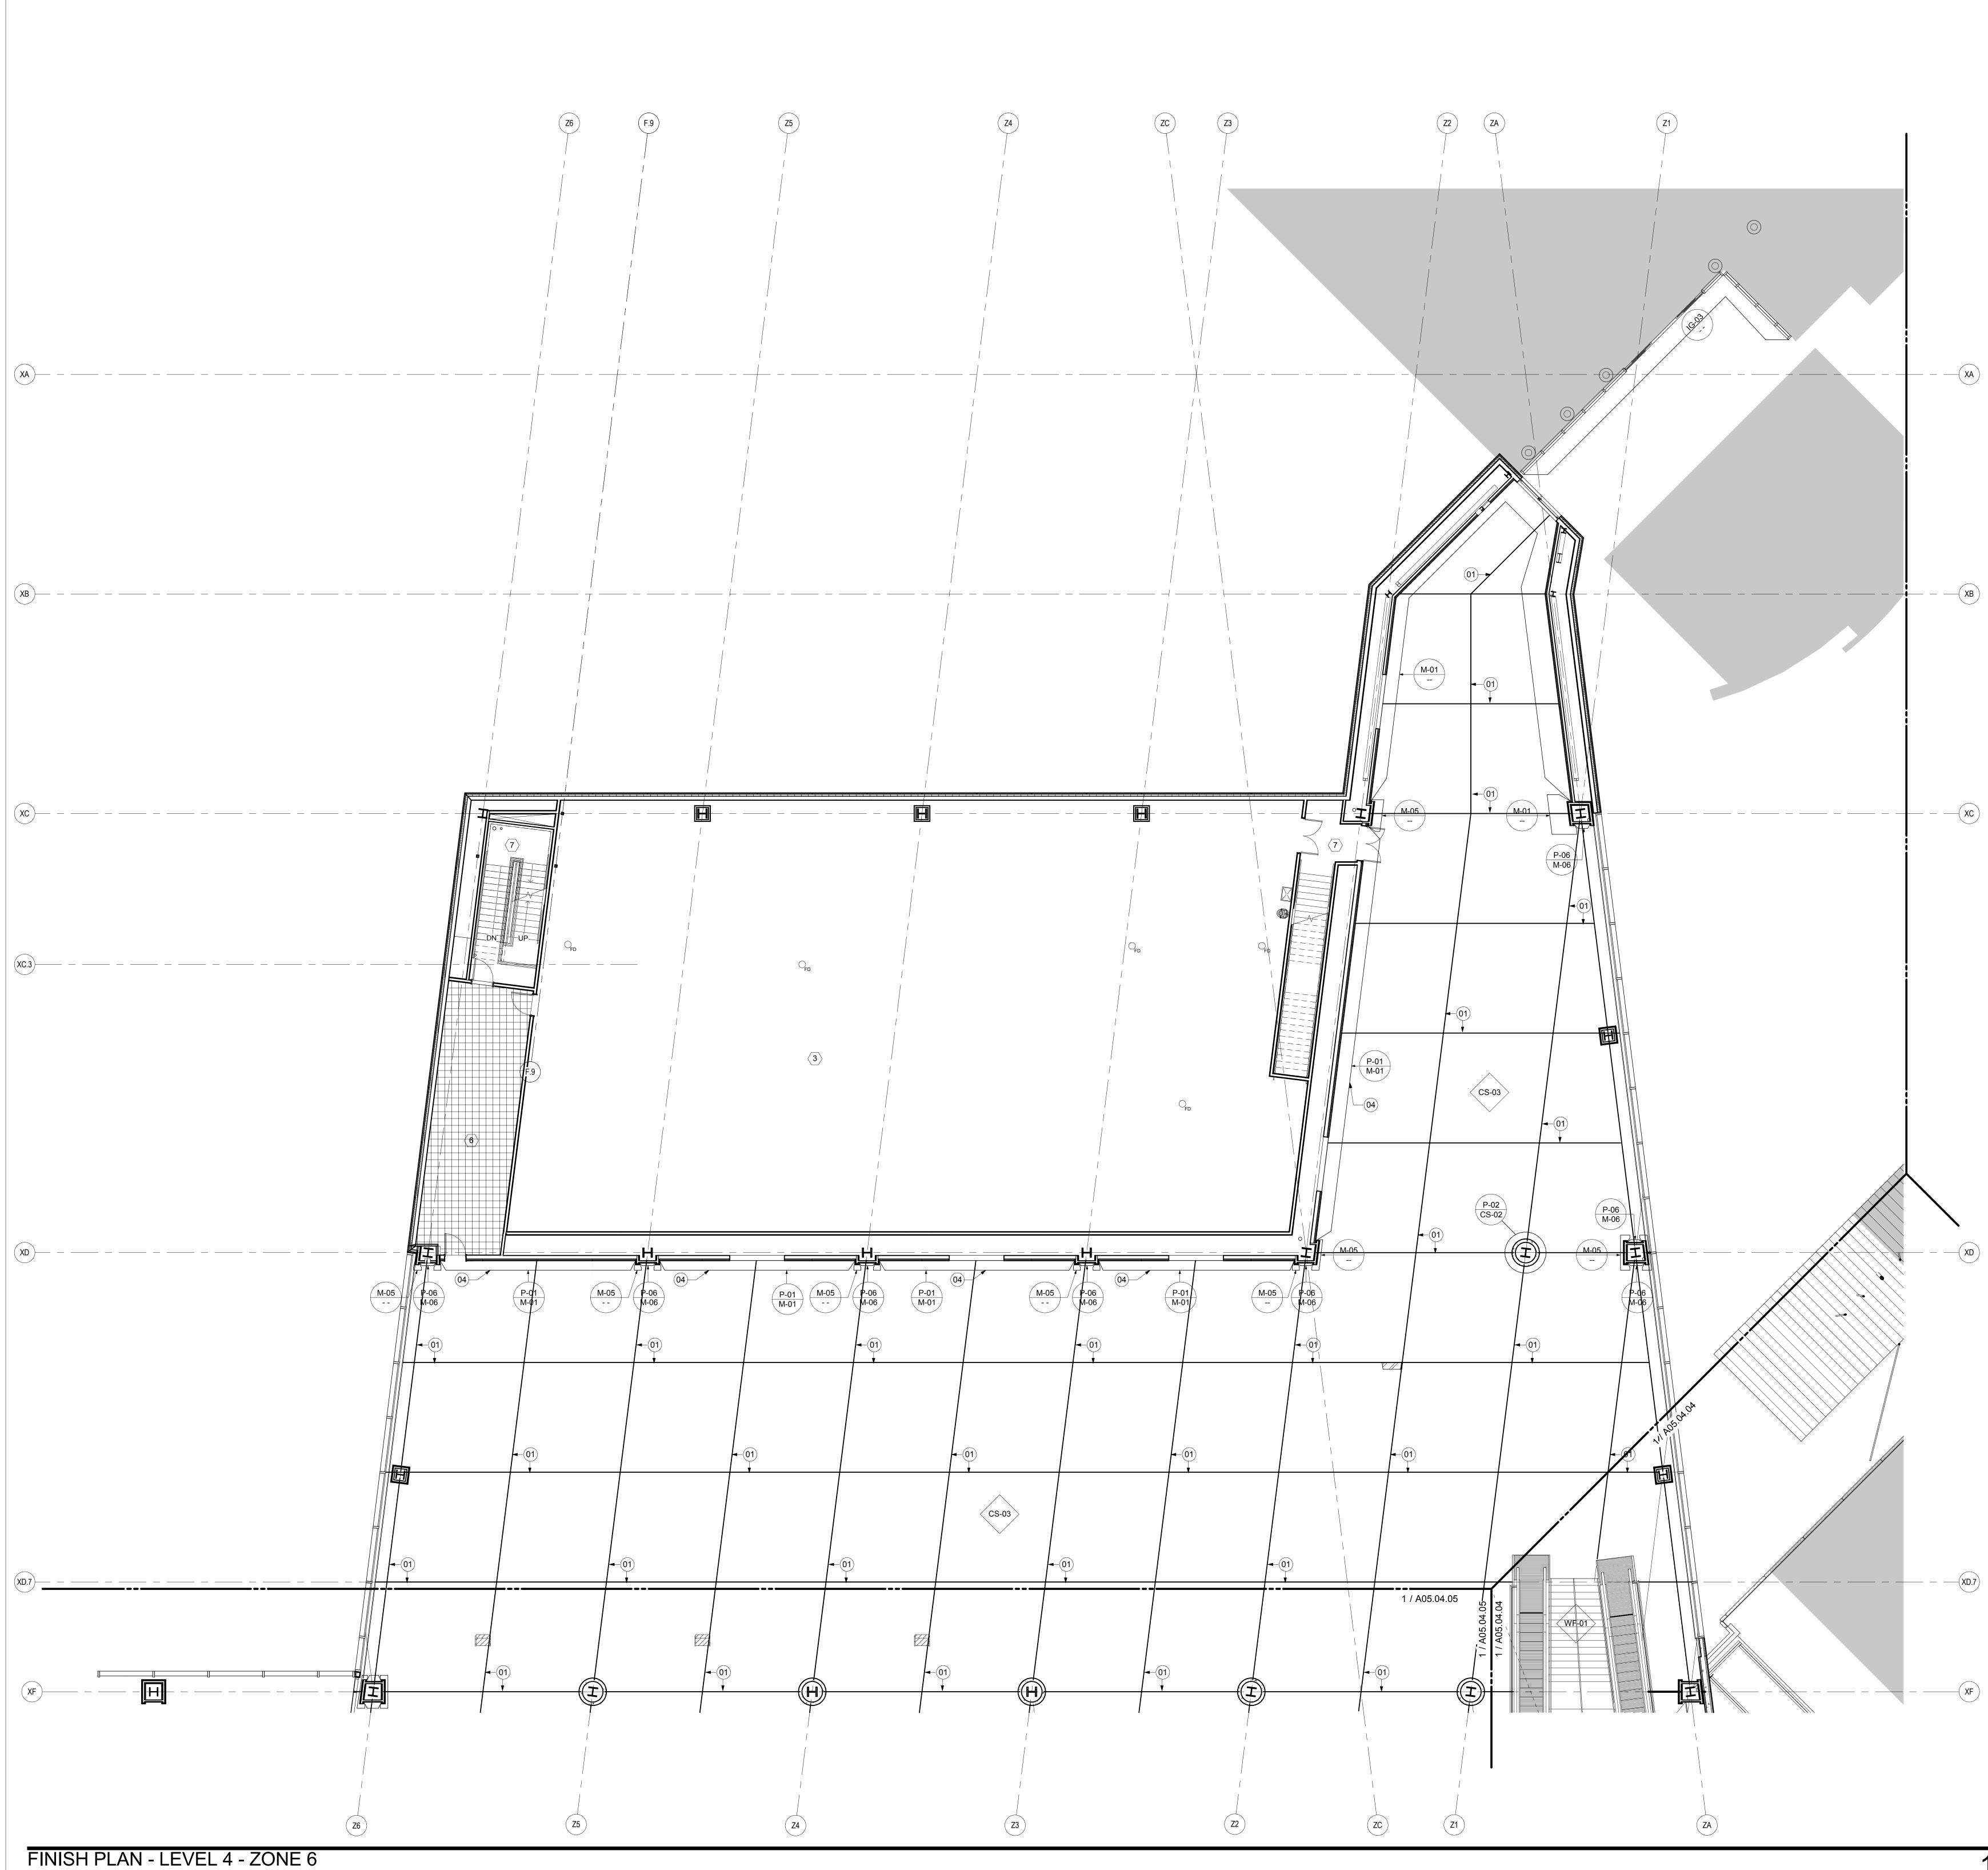

M:\09.6395.000\BIM\Building Model\\_User Model Files\Clifford Takara\_09.6395.000\_PWM Jetport Expansion 00.rvt

SCALE: 1/8" = 1'-0"

| SHEET NOTES                                                                                                                                                 |                                                                                              |
|-------------------------------------------------------------------------------------------------------------------------------------------------------------|----------------------------------------------------------------------------------------------|
| 01 SOFF-CUT CONTROL JOINT, TYP. REFER TO                                                                                                                    | Dartland International                                                                       |
| 8/A12.76<br>02 STAINLESS STEEL M-04 PLATE AT<br>FLOOR/LEDGE ADJACENT TO ESCALATOR.                                                                          | Portland International                                                                       |
| 03 RACEWAY DUCT. RE: TO DETAIL 9/A12.76<br>AND RE: ELECTRICAL DRAWINGS FOR                                                                                  | Jetport                                                                                      |
| ADDITIONAL INFORMATION.<br>04 REFER TO ELEVATION FOR FINISHES                                                                                               | 1001 Westbrook Street<br>Portland, Maine 04102                                               |
| 05 FOR TRANSITION BETWEEN CONCRETE<br>CS-03 AND CONCRETE CS-04 REFER TO<br>DETAIL 7/A12.76                                                                  |                                                                                              |
| 06 INTERIOR OF ELEVATOR HOISTWAY TO BE<br>PAINTED P-01                                                                                                      |                                                                                              |
|                                                                                                                                                             |                                                                                              |
|                                                                                                                                                             |                                                                                              |
|                                                                                                                                                             |                                                                                              |
|                                                                                                                                                             | 2020 K Street, Northwest                                                                     |
|                                                                                                                                                             | Gensier Suite 200<br>Washington DC 20006<br>Telephone 202.721.5200<br>Facsimile 202.872.8587 |
|                                                                                                                                                             | Gensier Facsimile 202.721.5200<br>Facsimile 202.872.8587                                     |
|                                                                                                                                                             |                                                                                              |
|                                                                                                                                                             |                                                                                              |
|                                                                                                                                                             |                                                                                              |
|                                                                                                                                                             |                                                                                              |
|                                                                                                                                                             |                                                                                              |
|                                                                                                                                                             |                                                                                              |
|                                                                                                                                                             |                                                                                              |
|                                                                                                                                                             |                                                                                              |
|                                                                                                                                                             |                                                                                              |
|                                                                                                                                                             |                                                                                              |
|                                                                                                                                                             |                                                                                              |
|                                                                                                                                                             |                                                                                              |
|                                                                                                                                                             |                                                                                              |
|                                                                                                                                                             |                                                                                              |
|                                                                                                                                                             |                                                                                              |
|                                                                                                                                                             |                                                                                              |
|                                                                                                                                                             |                                                                                              |
|                                                                                                                                                             |                                                                                              |
|                                                                                                                                                             |                                                                                              |
|                                                                                                                                                             |                                                                                              |
|                                                                                                                                                             |                                                                                              |
|                                                                                                                                                             |                                                                                              |
|                                                                                                                                                             |                                                                                              |
|                                                                                                                                                             |                                                                                              |
|                                                                                                                                                             |                                                                                              |
| ROOM FINISH GROUPS                                                                                                                                          | IssueDate & Issue DescriptionByCheck0109/22/08                                               |
| $\langle 1 \rangle$ MDF/IDF/ELEC CLOSETS                                                                                                                    | DESIGN DEVELOPMENT 02 12/03/08                                                               |
| WALLS: P-01<br>BASE: WB-04                                                                                                                                  | 75% CONSTRUCTION DOCUMENTS       03     01/23/09                                             |
| FLOORS: RT-01                                                                                                                                               | 95% CONSTRUCTION DOCUMENTS<br>04 10/26/09<br>ISSUED FOR PERMIT                               |
| WALLS: P-06<br>BASE: WB-04<br>FLOORS: RT-02                                                                                                                 |                                                                                              |
| (3) MECH/ ELEC RM<br>WALLS: P-01                                                                                                                            |                                                                                              |
| BASE: WB-03<br>FLOORS: CS-01                                                                                                                                |                                                                                              |
| 4 SERV. CORR<br>WALLS: P-06/ WP-01                                                                                                                          |                                                                                              |
| BASE: WB-04<br>FLOORS: CS-01<br>$\overline{5}$ STORAGE SPACES                                                                                               |                                                                                              |
| WALLS: P-06<br>BASE: WB-04                                                                                                                                  |                                                                                              |
| FLOORS: CS-01                                                                                                                                               |                                                                                              |
| WALLS: P-06/WP-01 (2'-10" HIGH A.F.F.)<br>BASE: WB-04<br>FLOORS: RT-02                                                                                      |                                                                                              |
| $\langle 7 \rangle$ EGRESS STAIRS                                                                                                                           |                                                                                              |
| WALLS: P-06<br>FLOORS: CS-01<br>RAILINGS: P-05                                                                                                              |                                                                                              |
| 8 SECURITY OPS<br>WALLS: P-01                                                                                                                               |                                                                                              |
| BASE: WB-02<br>FLOORS: CP-01                                                                                                                                | Seal/Signature                                                                               |
| GENERAL NOTES                                                                                                                                               | SENSED ARCHUR                                                                                |
| <ul><li>A ALL WALL FINISHES TO BE PAINTED IN P-01 U.O.N.</li><li>B ALL FLOOR FINISHES TO BE CS-01 U.O.N.</li></ul>                                          | WILLIAM D.<br>* HOOPER *                                                                     |
| <ul> <li>C FOR TRANSISTIONS DETAILS REFER TO A12.73</li> <li>D FOR TRANSISTIONS BETWEEN CONCRETE AND<br/>RESILIENT TILE REFER TO DETAIL 4/A12.76</li> </ul> | No. 34                                                                                       |
| E FOR TRANSISTIONS BETWEEN CARPET AND<br>CONCRETE REFER TO DETAIL 6/A12.76                                                                                  | Magner                                                                                       |
| <ul> <li>F FOR TRANSISTIONS BETWEEN RESILIENT TILE AND<br/>CARPET REFER TO DETAIL 3/A12.76</li> <li>G FOR TRANSITION BETWEEN CONCRETE AND</li> </ul>        | Project Name<br>PWM Terminal Enhancement                                                     |
| CERAMIC TILE REFER TO DETAIL 5/A12.76<br>H FOR TRANSITION BETWEEN CONCRETE CS-03 AND                                                                        | Project Number                                                                               |
| CS-04 REFER TO DETAIL 7/A12.76<br>I FOR EXTERIOR FINISHES REFER TO EXTERIOR<br>ELEVATIONS FOR ADDITIONAL INFORMATION.                                       | 09.6395.000                                                                                  |
| J WP-01 WALL PROTECTION TO BE 2'-10" HIGH AFF,<br>U.O.N.                                                                                                    | Description                                                                                  |
|                                                                                                                                                             | FINISH PLAN - LEVEL 4 - ZONE 6                                                               |
|                                                                                                                                                             | Scale<br>As indicated                                                                        |
|                                                                                                                                                             | AS INUICATED Ref. North                                                                      |
| <b>5</b><br><b>3</b><br><b>3</b><br><b>2</b><br><b>1</b>                                                                                                    | A05.04.06                                                                                    |
| <b>4</b> 3 2 1                                                                                                                                              |                                                                                              |
|                                                                                                                                                             | © 2009 Gensler                                                                               |