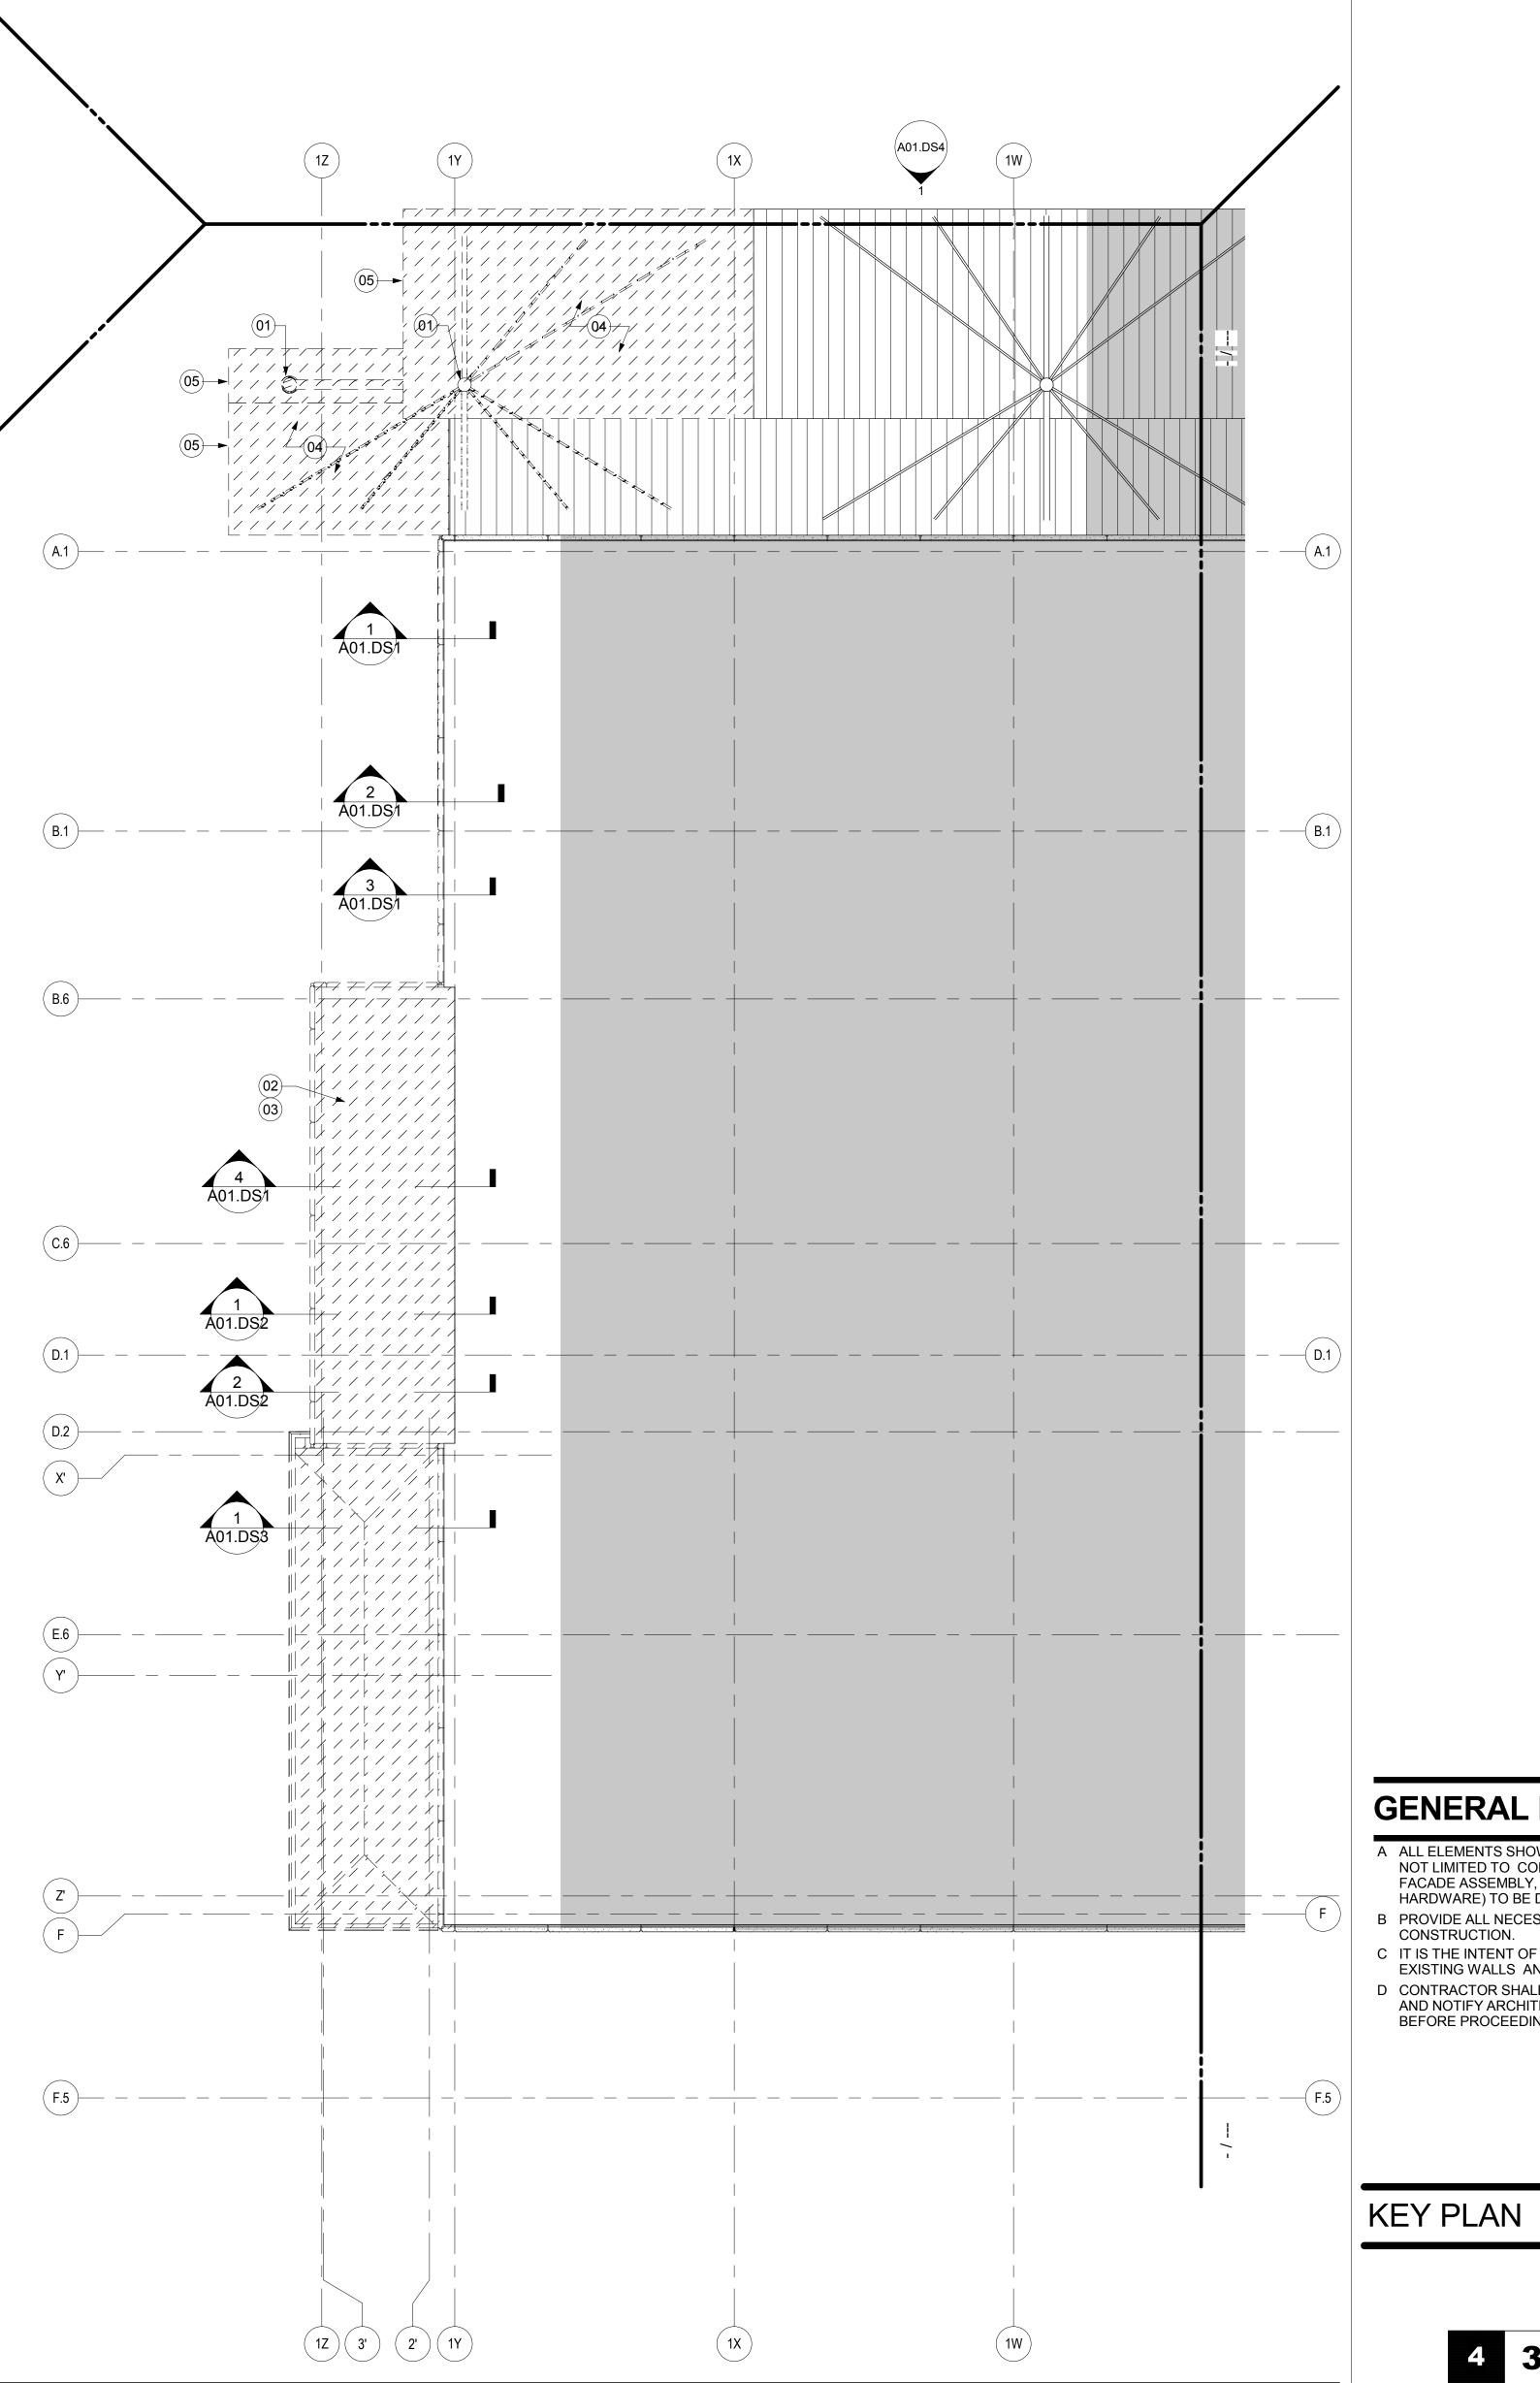

## SHEET NOTES

- 01 DEMOLISH EXISTING CANOPY STRUCTURE. COORDINATE EXTENT WITH NEW CONSTRUCTION. RE: STRUCTURAL DRAWINGS FOR MORE INFORMATION.
- 02 DEMOLISH ROOF DECK. REFER TO STRUCTURAL DRAWINGS FOR MORE DEMOLITION INFORMATION.
- 03 DEMOLISH ROOFING AND ROOF INSULATION. 04 DEMOLISH METAL CANOPY SECTION INCLUDING ROOF AND FRAMING. COORDINATE EXTENT OF DEMOLITION WITH EXTENT OF NEW CONSTRUCTION. RE: STRUCTURAL DRAWINGS FOR MORE INFORMATION.
- 05 SALVAGE FASCIA FOR REINSTALLATION AT NEW CANOPY LENGTH.

## **GENERAL NOTES**

- A ALL ELEMENTS SHOWN DASHED (INCLUDING BUT NOT LIMITED TO CONCRETE WALLS, FOOTINGS, FACADE ASSEMBLY, FINISHES, DOORS, FRAMES, HARDWARE) TO BE DEMOLISHED IN IT'S ENTIRETY. B PROVIDE ALL NECESSARY DEMOLITION PRIOR TO
- CONSTRUCTION. C IT IS THE INTENT OF THESE DRAWINGS THAT EXISTING WALLS AND FINISHES TO REMAIN, U.O.N.

A09.00

D CONTRACTOR SHALL VERIFY FIELD CONDITIONS AND NOTIFY ARCHITECT OF ALL DISCREPANCIES BEFORE PROCEEDING WITH WORK.

DEMOLITION PLAN - ROOF - ZONE 4

09.6395.000

PWM Terminal Enhancement

Seal/Signature

As indicated

03 12/03/08

04 01/23/09

05 10/26/09

DEMOLITION PLAN - ROOF PLAN - ZONE 4 SCALE: 1/8" = 1'-0"

M:\09.6395.000\BIM\Building Model\\_User Model Files\Clifford Takara\_09.6395.000\_PWM Jetport Expansion 00.rvt