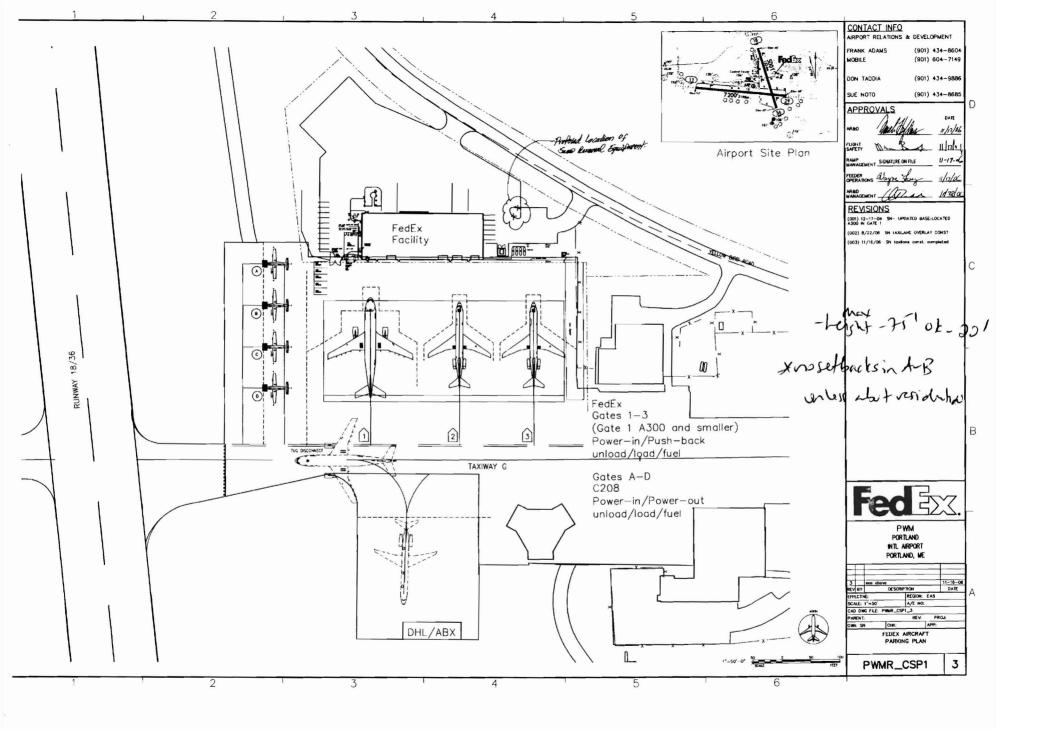

Subject: FedEx PWM Portland International Airport, Portland, Maine Snow Removal Device (Model A)

Dear Mr. Conrad.

As per your request we have reviewed the structural framing and foundation drawings prepared by Light-Heigel and Associates, Inc. Engineers and Surveyors of Lancaster, PA. for the proposed Snow Removal Device located at the FedEx PWM Portland International Airport in Portland, Maine. Our analysis utilized the 2003 IBC International Building Code adopted by the City of Portland, Maine. In addition, our analysis considered the latest edition of the AISC Manual of Steel Construction published by the American Institute of Steel Construction, Inc.. Our analysis also included the design loading criteria provided by Light-Heigel and Associates, Inc. of 1,670# for the weight of the hoist and scrapper to be supported and lifted vertically by the hoist at the center of the structure and the horizontal load of 4,200# applied to the weak axis of the frame (strong axis of the two columns) at a height of 14'-0". In addition, we are assuming that the frame width (i.e. center to center of columns) is 17'-6" maximum.