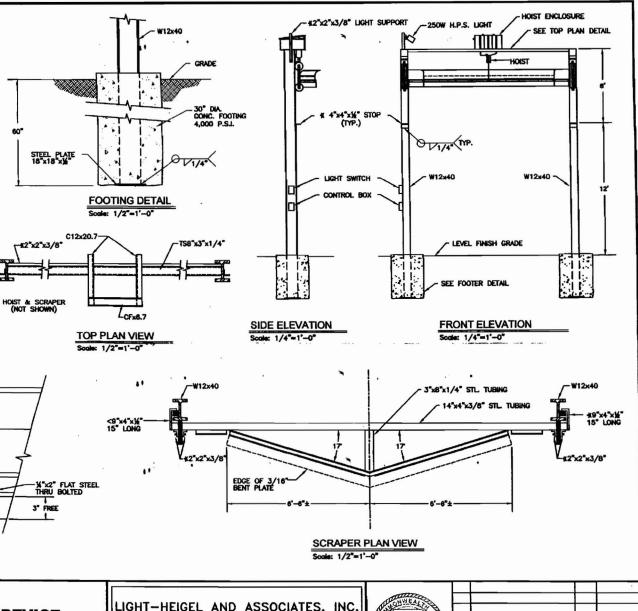

#### GENERAL NOTES

- 1. CONCRETE SHALL HAVE A MINIMUM COMPRESSIVE STRENGTH OF 4.000 PSI AT 28 DAYS.
- 2. ALL STRUCTURAL STEEL SHALL BE FABRICATED AND ERECTED IN ACCORDANCE WITH THE LATEST AISC CODE. STRUCTURAL STEEL SHALL CONFORM TO ASTM SPECIFICATION A--36. ALL STEEL TUBING SHALL CONFORM TO ASTM SPECIFICATION A--500 GRADE B (FY 48 KS). ALL STEEL TO HAVE A SHOP COAT OF RUST INHIBITIVE PAINT. ALL STEEL SHALL BE THOROUGHLY CLEANED BY POWER TOOL CLEANING SPECIFICATION AND A START AND A START AND A STEEL SHALL BE THOROUGHLY CLEANED BY POWER TOOL CLEANING PRIOR TO PAINTING.
- 3. ALL SHOP AND FIELD WELDING SHALL BE PERFORMED BY WELDERS QUALIFIED, AS DESCRIBED IN "AMERICAN WELDING SOCIETY'S STANDARD QUALIFICATION PROCEDURE" (AWS D1.1), TO PERFORM THE TYPE OF WORK REQUIRED.
- 4. ALL STEEL WELDING RODS SHALL BE E70XX.

3/16" BENT PLATE -

h

8

- 5. SUBMIT ALL STEEL SHOP DRAWINGS FOR APPROVAL PRIOR TO ANY FABRICATION.
- 6. THE BOTTOM AND SIDES OF FOOTINGS TO BEAR ON AND AGAINST VIRGIN SOIL OR CONTROLLED COMPACTED FILL CAPABLE OF SAFELY SUPPORTING 3,000 PSF.
- 7. THE STRUCTURAL DESIGN OF THIS DEVICE BY LIGHT-HEIGEL & ASSOCIATES, INC. IS LIMITED TO THE DESIGN OF THE W12x40 SUPPORT COLUMNS AND THEIR FOOTINGS. ALL OTHER COMPONENTS AND CONNECTIONS AS SHOWN ON THIS DRAWING SHALL BE DESIGNED BY THE STEEL FABRICATOR OR OTHERS, AND SHALL BY DESIGNED BY THE STEEL FABRICATOR OR OTHERS, AND SHALL NOT BE THE RESPONSIBILITY OF LIGHT-HEIGEL & ASSOCIATES, INC... LIGHT-HEIGEL & ASSOCIATES, INC. MAKES NO WARRANTY OR GUARANTEE AS TO THE USE, SAFETY, AND PERFORMANCE OF THIS DEVICE.