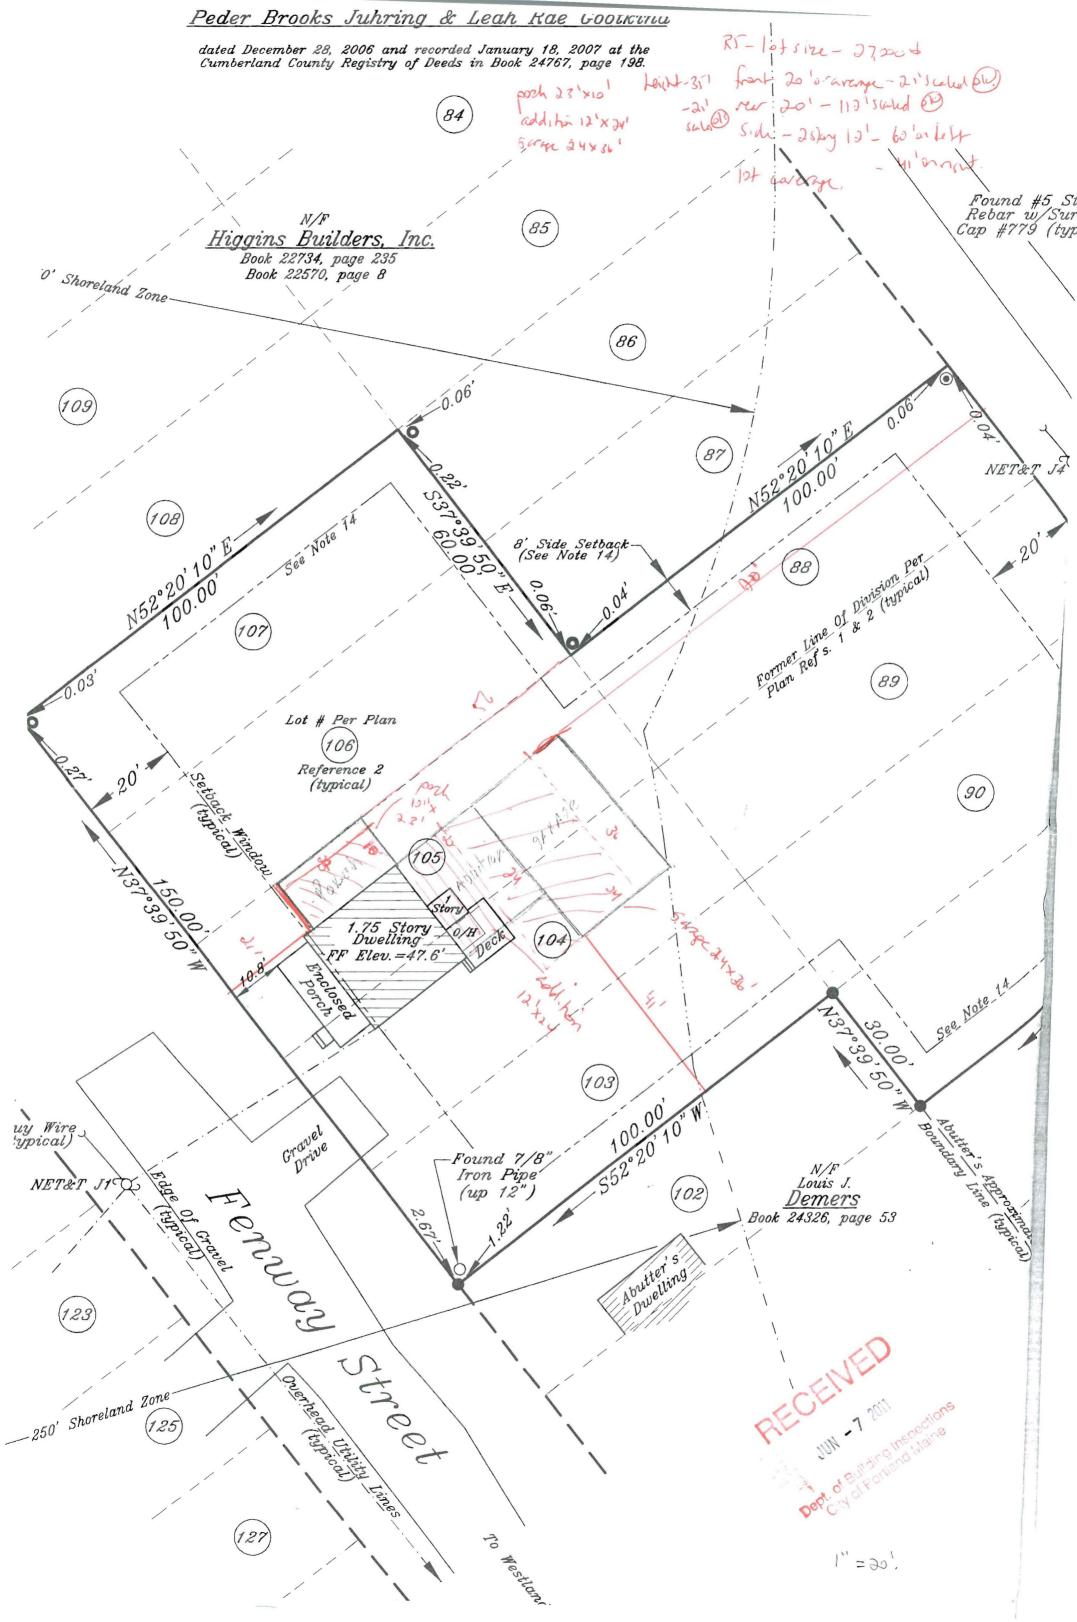

## BUILDING PERMIT

This is to certify that JOSEPH HELOU

Located At 120 FENWAY ST

Job ID: 2011-06-1343-ALTR

CBL: 198 - - A - 009 - 001 - - - - -

has permission to <u>Build a 12'x24 two story connector to a 24'x36' garage, 10'x23'3"</u> sunroom, rebuild front porch & dormers provided that the person or persons, firm or corporation accepting this permit shall comply with all of the provisions of the Statues of Maine and of the Ordinances of the City of Portland regulating the construction, maintenance and use of the buildings and structures, and of the application on file in the department.

## City of Portland, Maine - Building or Use Permit Application

389 Congress Street, 04101 Tel: (207) 874-8703, FAX: (207) 8716

| Job No:<br>2011-06-1343-ALTR                                                                                                                                                                                                                                                                                                                                                               | Date Applied:<br>6/7/2011                                                                                                                                                                                                                                                                                                                                                                                                                                                                                                                                                                                                                                                                                                                                                                                                                                                                                                                                                                                                                                                                                                                                                                                                                                                                                                                                                                                                                                                                                                                                                                                                                                                                                                                                                                                                                                                                                                                                                                                                                                                                                                     |                                                                                                                                                    | CBL:<br>198 A - 009 - 001                             | (                       |                                                                |                                              |
|--------------------------------------------------------------------------------------------------------------------------------------------------------------------------------------------------------------------------------------------------------------------------------------------------------------------------------------------------------------------------------------------|-------------------------------------------------------------------------------------------------------------------------------------------------------------------------------------------------------------------------------------------------------------------------------------------------------------------------------------------------------------------------------------------------------------------------------------------------------------------------------------------------------------------------------------------------------------------------------------------------------------------------------------------------------------------------------------------------------------------------------------------------------------------------------------------------------------------------------------------------------------------------------------------------------------------------------------------------------------------------------------------------------------------------------------------------------------------------------------------------------------------------------------------------------------------------------------------------------------------------------------------------------------------------------------------------------------------------------------------------------------------------------------------------------------------------------------------------------------------------------------------------------------------------------------------------------------------------------------------------------------------------------------------------------------------------------------------------------------------------------------------------------------------------------------------------------------------------------------------------------------------------------------------------------------------------------------------------------------------------------------------------------------------------------------------------------------------------------------------------------------------------------|----------------------------------------------------------------------------------------------------------------------------------------------------|-------------------------------------------------------|-------------------------|----------------------------------------------------------------|----------------------------------------------|
| Location of Construction:<br>120 FENWAY ST                                                                                                                                                                                                                                                                                                                                                 | Owner Name:<br>JOSEPH HELOU                                                                                                                                                                                                                                                                                                                                                                                                                                                                                                                                                                                                                                                                                                                                                                                                                                                                                                                                                                                                                                                                                                                                                                                                                                                                                                                                                                                                                                                                                                                                                                                                                                                                                                                                                                                                                                                                                                                                                                                                                                                                                                   |                                                                                                                                                    | Owner Address:<br>120 FENWAY ST<br>PORTLAND, ME 04102 |                         | Phone: 207-409-0757                                            |                                              |
| Business Name:                                                                                                                                                                                                                                                                                                                                                                             |                                                                                                                                                                                                                                                                                                                                                                                                                                                                                                                                                                                                                                                                                                                                                                                                                                                                                                                                                                                                                                                                                                                                                                                                                                                                                                                                                                                                                                                                                                                                                                                                                                                                                                                                                                                                                                                                                                                                                                                                                                                                                                                               |                                                                                                                                                    | Contractor Address: 29 Maple ST WESTBROOK Me 04092    |                         |                                                                | Phone: (207) 712-3576                        |
| Lessee/Buyer's Name:                                                                                                                                                                                                                                                                                                                                                                       | Phone:                                                                                                                                                                                                                                                                                                                                                                                                                                                                                                                                                                                                                                                                                                                                                                                                                                                                                                                                                                                                                                                                                                                                                                                                                                                                                                                                                                                                                                                                                                                                                                                                                                                                                                                                                                                                                                                                                                                                                                                                                                                                                                                        |                                                                                                                                                    | Permit Type: BLDG - Building                          |                         |                                                                | Zone:                                        |
| Past Use:<br>Single Family                                                                                                                                                                                                                                                                                                                                                                 | Proposed Use:  Single family – build story addition with 24 attached garage & 10 season porch from the company of the company | 3' x 36'<br>' x 23' 3                                                                                                                              | Cost of Work: 125000.00  Fire Dept:                   | Approved w Denied N/A   | Conditions                                                     | Inspection: Use Group: Type: Sb Signature: 0 |
| Proposed Project Description Addition 12' x 24' to existing hor porch (10' x 23')  Permit Taken By:                                                                                                                                                                                                                                                                                        |                                                                                                                                                                                                                                                                                                                                                                                                                                                                                                                                                                                                                                                                                                                                                                                                                                                                                                                                                                                                                                                                                                                                                                                                                                                                                                                                                                                                                                                                                                                                                                                                                                                                                                                                                                                                                                                                                                                                                                                                                                                                                                                               | 36') & side                                                                                                                                        | Pedestrian Activi                                     | Zoning Appre            |                                                                | 2/14/                                        |
| <ol> <li>This permit application does not preclude the Applicant(s) from meeting applicable State and Federal Rules.</li> <li>Building Permits do not include plumbing, septic or electrial work.</li> <li>Building permits are void if work is not started within six (6) months of the date of issuance. False informatin may invalidate a building permit and stop all work.</li> </ol> |                                                                                                                                                                                                                                                                                                                                                                                                                                                                                                                                                                                                                                                                                                                                                                                                                                                                                                                                                                                                                                                                                                                                                                                                                                                                                                                                                                                                                                                                                                                                                                                                                                                                                                                                                                                                                                                                                                                                                                                                                                                                                                                               | Special Zone or Reviews  Shoreland Shucker  Wetlands Subbruk  Flood Zone  Subdivision  Site Plan  Maj Min MM  Date: OX W Cord there  CERTIFICATION |                                                       | Variance                | Not in Dis  Does not F  Requires F  Approved  Approved  Denied | Approved w/Conditions  Denied                |
| ereby certify that I am the owner of<br>owner to make this application as I<br>application is issued, I certify that t<br>enforce the provision of the code(s)                                                                                                                                                                                                                             | nis authorized agent and I agree<br>he code official's authorized re                                                                                                                                                                                                                                                                                                                                                                                                                                                                                                                                                                                                                                                                                                                                                                                                                                                                                                                                                                                                                                                                                                                                                                                                                                                                                                                                                                                                                                                                                                                                                                                                                                                                                                                                                                                                                                                                                                                                                                                                                                                          | or that the prope                                                                                                                                  | osed work is authorized<br>all applicable laws of th  | nis jurisdiction In add | lition, if a permit for wor                                    | k described in                               |
| GNATURE OF APPLICAN                                                                                                                                                                                                                                                                                                                                                                        | T AI                                                                                                                                                                                                                                                                                                                                                                                                                                                                                                                                                                                                                                                                                                                                                                                                                                                                                                                                                                                                                                                                                                                                                                                                                                                                                                                                                                                                                                                                                                                                                                                                                                                                                                                                                                                                                                                                                                                                                                                                                                                                                                                          | DDRESS                                                                                                                                             |                                                       | DA                      | TE                                                             | PHONE                                        |

#### Zoning

- 1. This permit is being approved on the basis of plans submitted. Any deviations shall require a separate approval before starting that work.
- 2. As discussed during the review process, the property must be clearly identified prior to pouring concrete and compliance with the required setbacks must be established. Due to the proximity of the front setback of the proposed addition, it may be required to be located by a surveyor.
- 3. This property shall remain a single family dwelling. Any change of use shall require a separate permit application for review and approval.
- 4. This is NOT an approval for an additional dwelling unit. You SHALL NOT add any additional kitchen equipment including, but not limited to items such as stoves, microwaves, refrigerators, or kitchen sinks, etc. without special approvals.
- 5. The existing, enclosed front porch must be rebuilt in the same footprint and shell.

#### Building

- 1. Application approval based upon information provided by applicant. Any deviation from approved plans requires separate review and approval prior to work.
- 2. Those renovating single family dwelling shall install a CO detector in each area within or giving access to bedrooms. That detection must be powered by the electrical service in the building and battery.
- 3. Separate permits are required for any electrical, plumbing, sprinkler, fire alarm, HVAC systems, heating appliances, including pellet/wood stoves, commercial hood exhaust systems and fuel tanks. Separate plans may need to be submitted for approval as a part of this process.
- 4. The floor above the garage is to be used for storage only, no habitable space due to the egress going through the garage. The only other access to the main house egress is through a bathroom, which is not allowed.
- The structural details for the footings that support columns, and the OHD LVL spec for column support of the roof ridge beam shall be submitted prior to this work commencing.