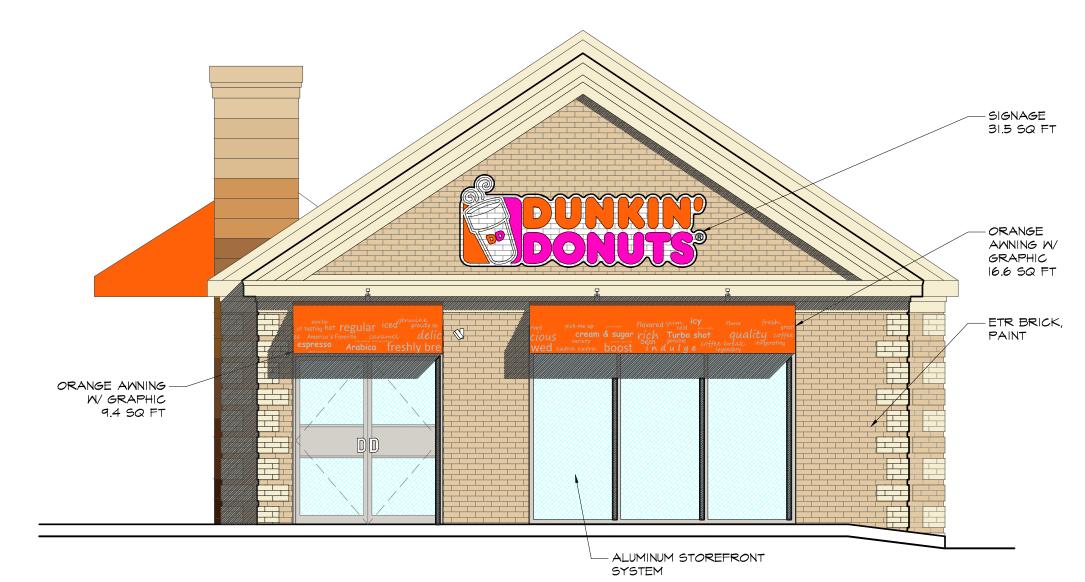

PROPOSED SIGN ELEVATIONS

SCALE: 1/4" = 1'-0"

PROPOSED CONGRESS ST ELEVATION

SCALE: 1/4" = 1'-0"

PROPOSED D/T SIDE ELEVATION

SCALE: 1/4" = 1'-0"

AHARONIAN

& ASSOCIATES INC.