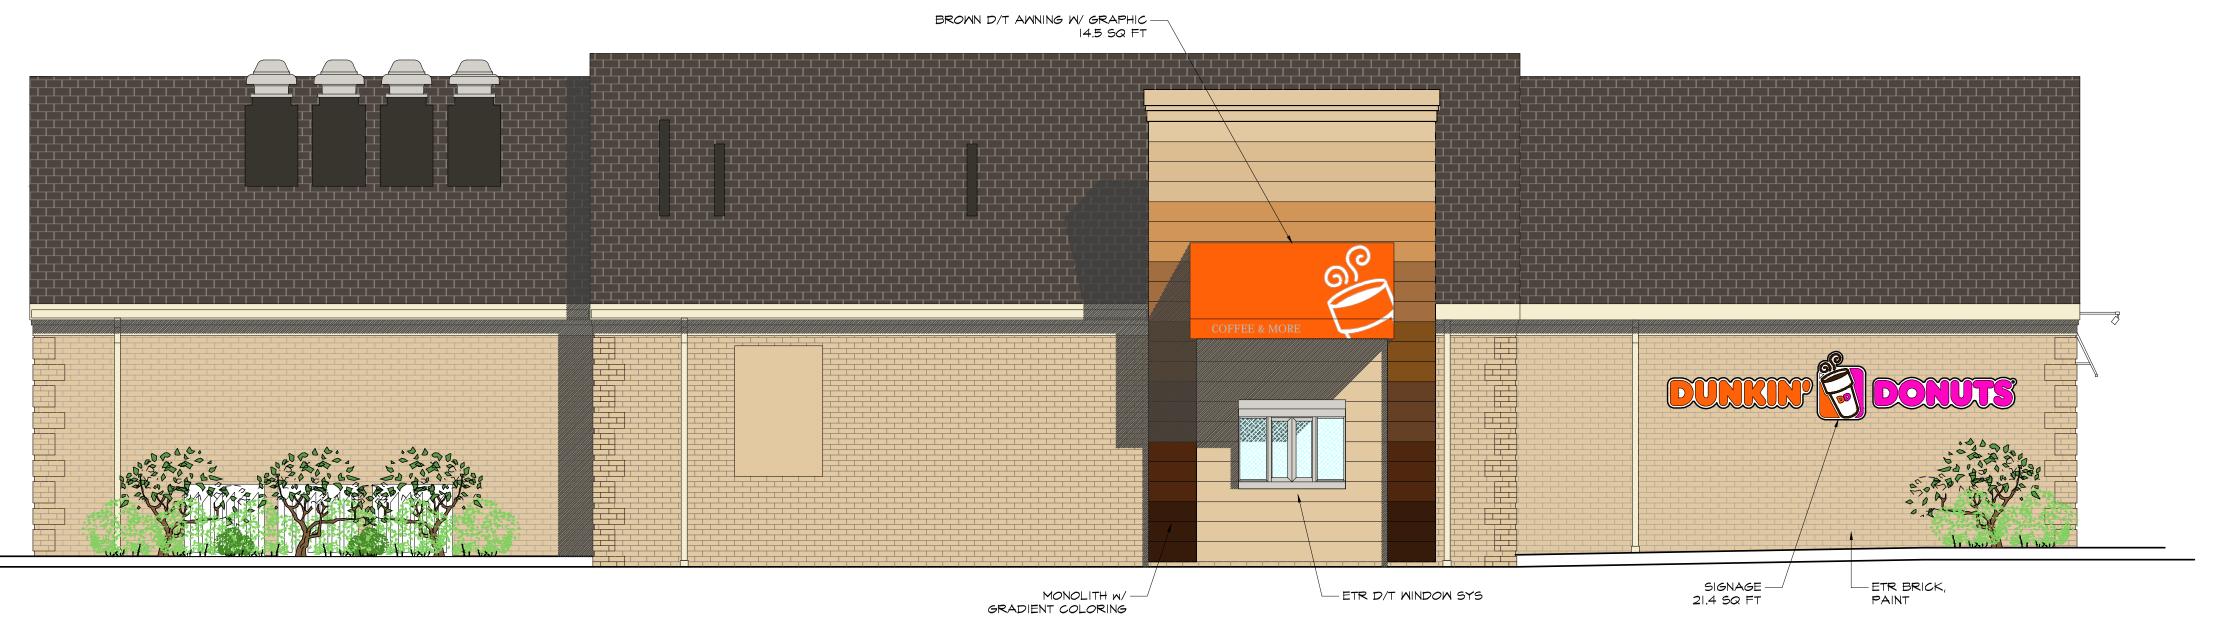

PROPOSED SIGN ELEVATIONS

SCALE: 1/4" = 1'-0"

PROPOSED CONGRESS ST ELEVATION

SCALE: 1/4" = 1'-0"

PROPOSED D/T SIDE ELEVATION

SCALE: 1/4" = 1'-0"

AHARONIAN

& ASSOCIATES INC.