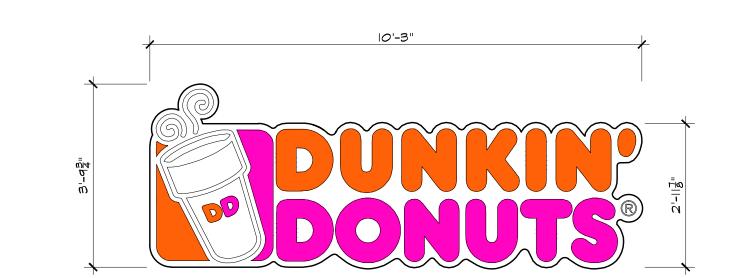

PROPOSED SIGN ELEVATIONS

SCALE: 1/4" = 1'-0"

PROPOSED CONGRESS ST ELEVATION

SCALE: 1/4" = 1'-0"

PROPOSED D/T SIDE ELEVATION

SCALE: 1/4" = 1'-0"

AHARONIAN

& ASSOCIATES INC.