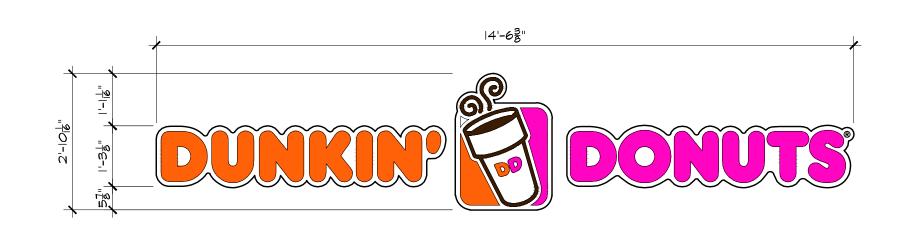

PROPOSED SIGN ELEVATIONS

SCALE: 1/4" = 1'-0"

PROPOSED CONGRESS ST ELEVATION

SCALE: 1/4" = 1'-0"

PROPOSED D/T SIDE ELEVATION

SCALE: 1/4" = 1'-0"

AHARONIAN

& ASSOCIATES INC.