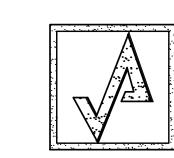

PROPOSED SIGN ELEVATIONS

SCALE: 1/4" = 1'-0"

PROPOSED CONGRESS ST ELEVATION

SCALE: 1/4" = 1'-0"

PROPOSED D/T SIDE ELEVATION

SCALE: 1/4" = 1'-0"

AHARONIAN

& ASSOCIATES INC.