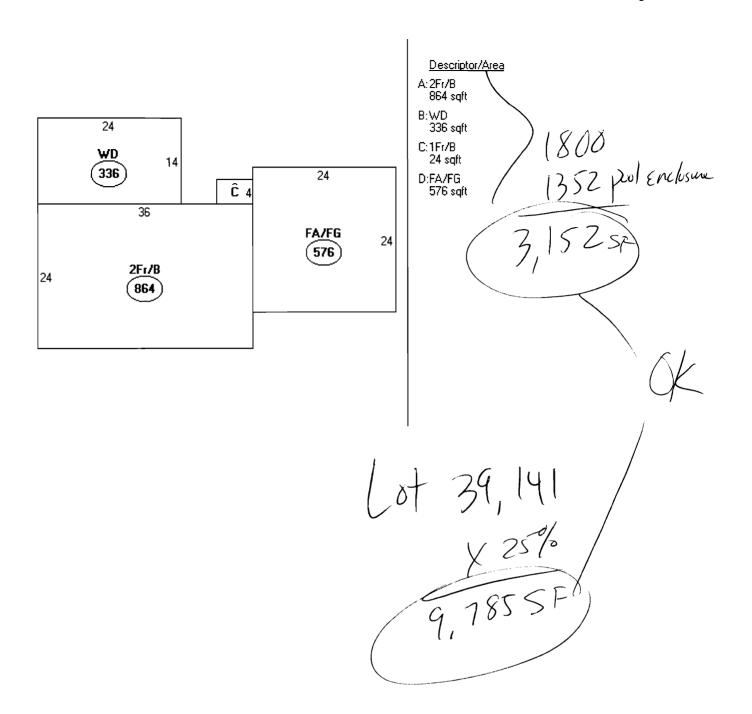

| Location/Address of Construction: 4/ /                                                                                                                                                                                                                                                                                                                                                                                                                                                                                                                                                                                                                                                                                                                                                                                                                                                                                                                                                                                                                                                                                                                                                                                                                                                                                                                                                                                                                                                                                                                                                                                                                                                                                                                                                                                                                                                                                                                                                                                                                                                                                         | HAYWOOD          | STREET                                                                                             |  |                          |  |  |  |
|--------------------------------------------------------------------------------------------------------------------------------------------------------------------------------------------------------------------------------------------------------------------------------------------------------------------------------------------------------------------------------------------------------------------------------------------------------------------------------------------------------------------------------------------------------------------------------------------------------------------------------------------------------------------------------------------------------------------------------------------------------------------------------------------------------------------------------------------------------------------------------------------------------------------------------------------------------------------------------------------------------------------------------------------------------------------------------------------------------------------------------------------------------------------------------------------------------------------------------------------------------------------------------------------------------------------------------------------------------------------------------------------------------------------------------------------------------------------------------------------------------------------------------------------------------------------------------------------------------------------------------------------------------------------------------------------------------------------------------------------------------------------------------------------------------------------------------------------------------------------------------------------------------------------------------------------------------------------------------------------------------------------------------------------------------------------------------------------------------------------------------|------------------|----------------------------------------------------------------------------------------------------|--|--------------------------|--|--|--|
| Total Square Footage of Proposed Structure                                                                                                                                                                                                                                                                                                                                                                                                                                                                                                                                                                                                                                                                                                                                                                                                                                                                                                                                                                                                                                                                                                                                                                                                                                                                                                                                                                                                                                                                                                                                                                                                                                                                                                                                                                                                                                                                                                                                                                                                                                                                                     | 1352             | Square Footage of Lot                                                                              |  | 39141                    |  |  |  |
| Tax Assessor's Chart, Block & Lot<br>Chart# 196 Block# 6 Lot# 018                                                                                                                                                                                                                                                                                                                                                                                                                                                                                                                                                                                                                                                                                                                                                                                                                                                                                                                                                                                                                                                                                                                                                                                                                                                                                                                                                                                                                                                                                                                                                                                                                                                                                                                                                                                                                                                                                                                                                                                                                                                              | Owner:           | IA NICKERSON                                                                                       |  | Telephone: 773-7123      |  |  |  |
| Lessee/Buyer's Name (If Applicable)                                                                                                                                                                                                                                                                                                                                                                                                                                                                                                                                                                                                                                                                                                                                                                                                                                                                                                                                                                                                                                                                                                                                                                                                                                                                                                                                                                                                                                                                                                                                                                                                                                                                                                                                                                                                                                                                                                                                                                                                                                                                                            | CECICIA<br>41 HA | Cost Of Work: \$ 38196.62  Work: \$ 38196.62  Work: \$ 38196.62  Work: \$ 38196.62  Fee: \$ 372.00 |  |                          |  |  |  |
| Dimensions of pool: 16' x 40' Above or below ground: RECOU  Dimensions of decking and/or any platforms, sheds, or other structures: 26' x 52'                                                                                                                                                                                                                                                                                                                                                                                                                                                                                                                                                                                                                                                                                                                                                                                                                                                                                                                                                                                                                                                                                                                                                                                                                                                                                                                                                                                                                                                                                                                                                                                                                                                                                                                                                                                                                                                                                                                                                                                  |                  |                                                                                                    |  |                          |  |  |  |
| Construct 26' x 52' Enclosure for Pool  Contractor's name, address & telephone:  Contractor's name, address & telephone |                  |                                                                                                    |  |                          |  |  |  |
| Please submit all of the information outlined                                                                                                                                                                                                                                                                                                                                                                                                                                                                                                                                                                                                                                                                                                                                                                                                                                                                                                                                                                                                                                                                                                                                                                                                                                                                                                                                                                                                                                                                                                                                                                                                                                                                                                                                                                                                                                                                                                                                                                                                                                                                                  |                  |                                                                                                    |  | do so will result in the |  |  |  |