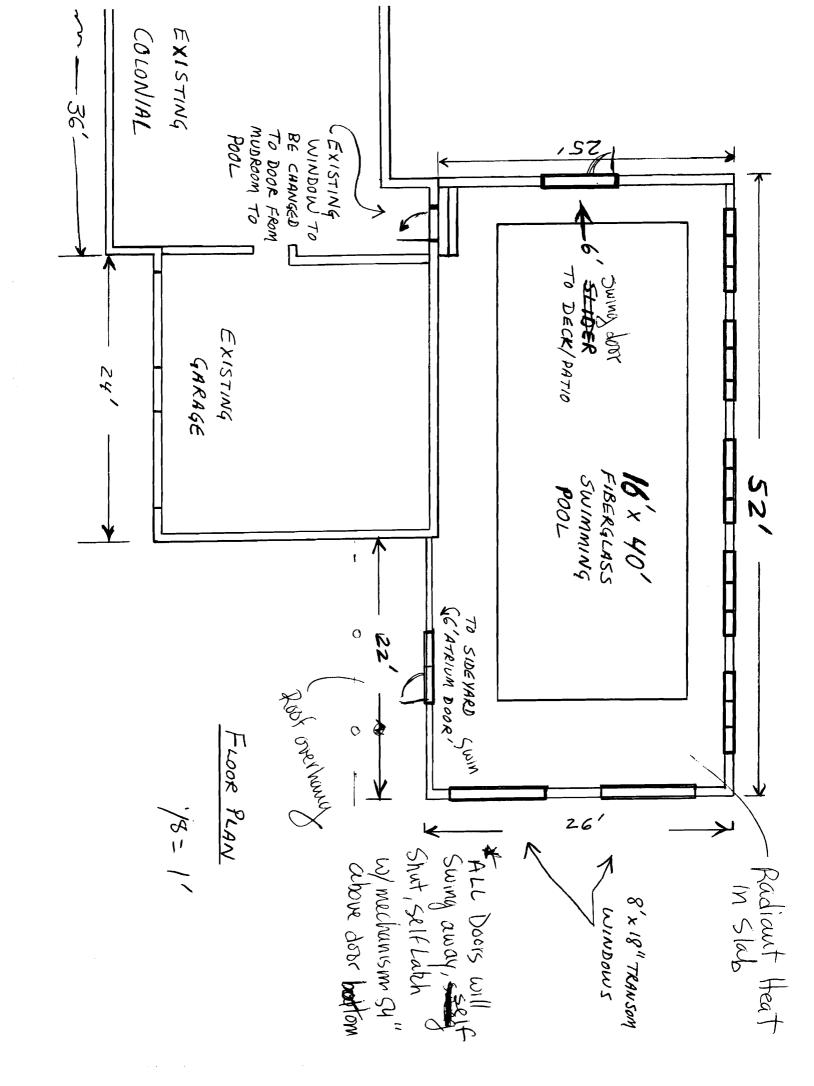

has permission to Install 16' x 40' inground poinside 26

AT 41 Haywood St

L 196 G018001

ine and or the Or

of buildings an

ion a

rm or

provided that the person or persons of the provisions of the Statutes of the construction, maintenance and this department.

| Location/Address of Construction: 4/ /                                                                                                                                                                                                                                                                                                                                                                                                                                                                                                                                                                                                                                                                                                                                                                                                                                                                                                                                                                                                                                                                                                                                                                                                                                                                                                                                                                                                                                                                                                                                                                                                                                                                                                                                                                                                                                                                                                                                                                                                                                                                                         | HAYWOOD          | STREET                                                                                             |  |                          |  |  |  |
|--------------------------------------------------------------------------------------------------------------------------------------------------------------------------------------------------------------------------------------------------------------------------------------------------------------------------------------------------------------------------------------------------------------------------------------------------------------------------------------------------------------------------------------------------------------------------------------------------------------------------------------------------------------------------------------------------------------------------------------------------------------------------------------------------------------------------------------------------------------------------------------------------------------------------------------------------------------------------------------------------------------------------------------------------------------------------------------------------------------------------------------------------------------------------------------------------------------------------------------------------------------------------------------------------------------------------------------------------------------------------------------------------------------------------------------------------------------------------------------------------------------------------------------------------------------------------------------------------------------------------------------------------------------------------------------------------------------------------------------------------------------------------------------------------------------------------------------------------------------------------------------------------------------------------------------------------------------------------------------------------------------------------------------------------------------------------------------------------------------------------------|------------------|----------------------------------------------------------------------------------------------------|--|--------------------------|--|--|--|
| Total Square Footage of Proposed Structure                                                                                                                                                                                                                                                                                                                                                                                                                                                                                                                                                                                                                                                                                                                                                                                                                                                                                                                                                                                                                                                                                                                                                                                                                                                                                                                                                                                                                                                                                                                                                                                                                                                                                                                                                                                                                                                                                                                                                                                                                                                                                     | 1352             | Square Footage of Lot                                                                              |  | 39141                    |  |  |  |
| Tax Assessor's Chart, Block & Lot<br>Chart# 196 Block# 6 Lot# 018                                                                                                                                                                                                                                                                                                                                                                                                                                                                                                                                                                                                                                                                                                                                                                                                                                                                                                                                                                                                                                                                                                                                                                                                                                                                                                                                                                                                                                                                                                                                                                                                                                                                                                                                                                                                                                                                                                                                                                                                                                                              | Owner:           | IA NICKERSON                                                                                       |  | Telephone: 773-7123      |  |  |  |
| Lessee/Buyer's Name (If Applicable)                                                                                                                                                                                                                                                                                                                                                                                                                                                                                                                                                                                                                                                                                                                                                                                                                                                                                                                                                                                                                                                                                                                                                                                                                                                                                                                                                                                                                                                                                                                                                                                                                                                                                                                                                                                                                                                                                                                                                                                                                                                                                            | CECICIA<br>41 HA | Cost Of Work: \$ 38196.62  Work: \$ 38196.62  Work: \$ 38196.62  Work: \$ 38196.62  Fee: \$ 372.00 |  |                          |  |  |  |
| Dimensions of pool: 16' x 40' Above or below ground: RECOU  Dimensions of decking and/or any platforms, sheds, or other structures: 26' x 52'                                                                                                                                                                                                                                                                                                                                                                                                                                                                                                                                                                                                                                                                                                                                                                                                                                                                                                                                                                                                                                                                                                                                                                                                                                                                                                                                                                                                                                                                                                                                                                                                                                                                                                                                                                                                                                                                                                                                                                                  |                  |                                                                                                    |  |                          |  |  |  |
| Construct 26' x 52' Enclosure for Pool  Contractor's name, address & telephone:  Contractor's name, address & telephone |                  |                                                                                                    |  |                          |  |  |  |
| Please submit all of the information outlined                                                                                                                                                                                                                                                                                                                                                                                                                                                                                                                                                                                                                                                                                                                                                                                                                                                                                                                                                                                                                                                                                                                                                                                                                                                                                                                                                                                                                                                                                                                                                                                                                                                                                                                                                                                                                                                                                                                                                                                                                                                                                  |                  |                                                                                                    |  | do so will result in the |  |  |  |