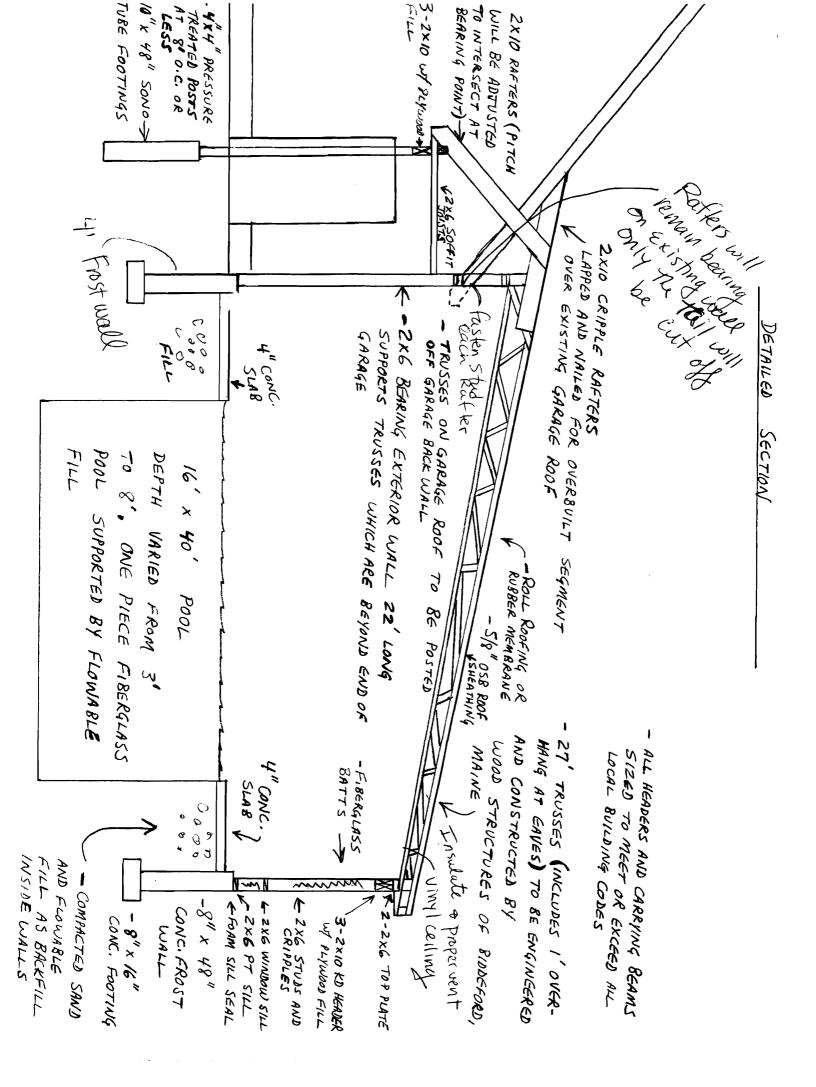

has permission to Install 16' x 40' inground poinside 26

AT 41 Haywood St

L 196 G018001

ine and or the Or

of buildings an

ion a

rm or

provided that the person or persons of the provisions of the Statutes of the construction, maintenance and this department.

| Location/Address of Construction: 4/ /                                                                                                                                                                                                                                                                                                                                                                                                                                                                                                                                                                                                                                                                                                                                                                                                                                                                                                                                                                                                                                                                                                                                                                                                                                                                                                                                                                                                                                                                                                                                                                                                                                                                                                                                                                                                                                                                                                                                                                                                                                                                                         | HAYWOOD          | STREET                                                                                             |  |                          |  |  |  |
|--------------------------------------------------------------------------------------------------------------------------------------------------------------------------------------------------------------------------------------------------------------------------------------------------------------------------------------------------------------------------------------------------------------------------------------------------------------------------------------------------------------------------------------------------------------------------------------------------------------------------------------------------------------------------------------------------------------------------------------------------------------------------------------------------------------------------------------------------------------------------------------------------------------------------------------------------------------------------------------------------------------------------------------------------------------------------------------------------------------------------------------------------------------------------------------------------------------------------------------------------------------------------------------------------------------------------------------------------------------------------------------------------------------------------------------------------------------------------------------------------------------------------------------------------------------------------------------------------------------------------------------------------------------------------------------------------------------------------------------------------------------------------------------------------------------------------------------------------------------------------------------------------------------------------------------------------------------------------------------------------------------------------------------------------------------------------------------------------------------------------------|------------------|----------------------------------------------------------------------------------------------------|--|--------------------------|--|--|--|
| Total Square Footage of Proposed Structure                                                                                                                                                                                                                                                                                                                                                                                                                                                                                                                                                                                                                                                                                                                                                                                                                                                                                                                                                                                                                                                                                                                                                                                                                                                                                                                                                                                                                                                                                                                                                                                                                                                                                                                                                                                                                                                                                                                                                                                                                                                                                     | 1352             | Square Footage of Lot                                                                              |  | 39141                    |  |  |  |
| Tax Assessor's Chart, Block & Lot<br>Chart# 196 Block# 6 Lot# 018                                                                                                                                                                                                                                                                                                                                                                                                                                                                                                                                                                                                                                                                                                                                                                                                                                                                                                                                                                                                                                                                                                                                                                                                                                                                                                                                                                                                                                                                                                                                                                                                                                                                                                                                                                                                                                                                                                                                                                                                                                                              | Owner:           | IA NICKERSON                                                                                       |  | Telephone: 773-7123      |  |  |  |
| Lessee/Buyer's Name (If Applicable)                                                                                                                                                                                                                                                                                                                                                                                                                                                                                                                                                                                                                                                                                                                                                                                                                                                                                                                                                                                                                                                                                                                                                                                                                                                                                                                                                                                                                                                                                                                                                                                                                                                                                                                                                                                                                                                                                                                                                                                                                                                                                            | CECICIA<br>41 HA | Cost Of Work: \$ 38196.62  Work: \$ 38196.62  Work: \$ 38196.62  Work: \$ 38196.62  Fee: \$ 372.00 |  |                          |  |  |  |
| Dimensions of pool: 16' x 40' Above or below ground: RECOU  Dimensions of decking and/or any platforms, sheds, or other structures: 26' x 52'                                                                                                                                                                                                                                                                                                                                                                                                                                                                                                                                                                                                                                                                                                                                                                                                                                                                                                                                                                                                                                                                                                                                                                                                                                                                                                                                                                                                                                                                                                                                                                                                                                                                                                                                                                                                                                                                                                                                                                                  |                  |                                                                                                    |  |                          |  |  |  |
| Construct 26' x 52' Enclosure for Pool  Contractor's name, address & telephone:  Contractor's name, address & telephone |                  |                                                                                                    |  |                          |  |  |  |
| Please submit all of the information outlined                                                                                                                                                                                                                                                                                                                                                                                                                                                                                                                                                                                                                                                                                                                                                                                                                                                                                                                                                                                                                                                                                                                                                                                                                                                                                                                                                                                                                                                                                                                                                                                                                                                                                                                                                                                                                                                                                                                                                                                                                                                                                  |                  |                                                                                                    |  | do so will result in the |  |  |  |