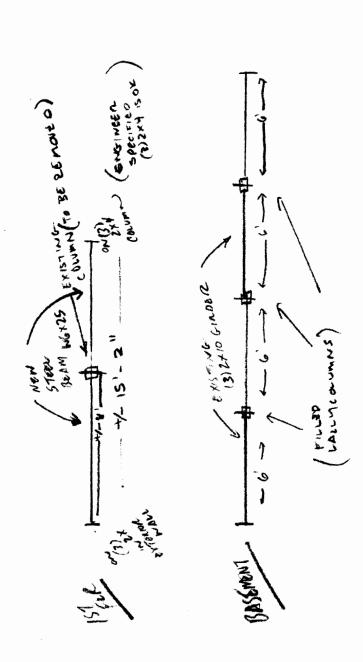

2612 02 3366

77 Crok Struct Perford, ME, 04201 p. 207-774-614 f. 964-793-7836

BUILD WITH CONFIDENCE

SI JOB# 12-0006

New Beam/ Column Removal

32 Rabbit Run Portland, ME Not to Scale

Date: 2/7/12

SKS-1