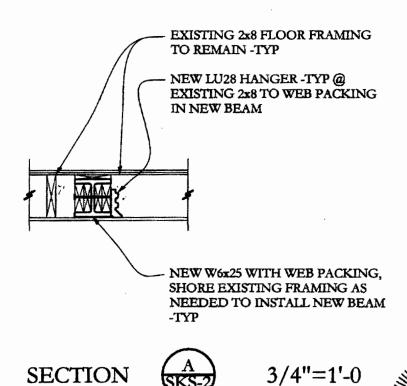

Title: Section

77 Oak Sweet Perlead, ME, 94184 p. 207-774-614 f. 864-798-7835 previous professor com-

BUILD WITH CONFIDENCE

SI JOB# 12-0006

#### New Beam/ Column Removal

32 Rabbit Run Portland, ME Scale: 3/4"=1'-0"

Date: 2/7/12

SKS-2

ABBOTT PUN