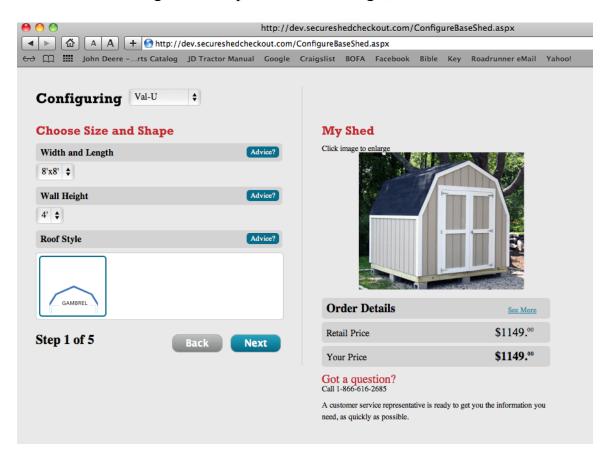

Shed Application to remove old 8'X8' shed and install a new 8'X8' shed. The Shed is made by ShedsUSA. It will look like this picture, light gray with white trim and black shingles and sitting on blocks. I have included the site drawing showing dimensions from property lines and the house. The sidewalls are 4' high and the peak will be 8' high, same as old shed.