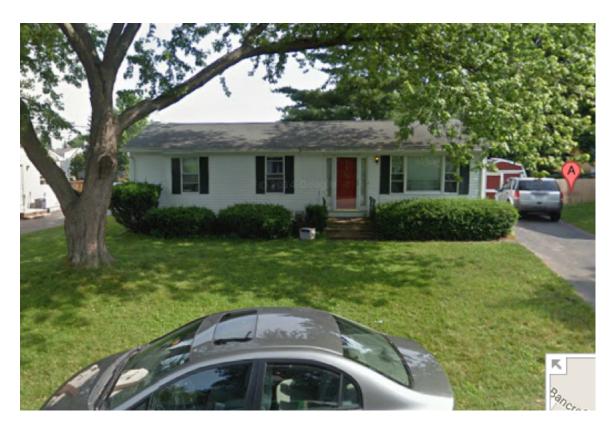

- Page 1Description of the shed, picture from WebsitePage 2Drawing of the placement, same location as old shedDistribution 1Distribution 1
- Page 3 Picture of the house, showing old shed, from the street

Shed Application to remove old 8'X8' shed and install a new 8'X8' shed. The Shed is made by ShedsUSA. It will look like this picture, light gray with white trim and black shingles and sitting on blocks. I have included the site drawing showing dimensions from property lines and the house. The sidewalls are 4' high and the peak will be 8' high, same as old shed.





Street

238 Bancroft St. Portland, ME 04102