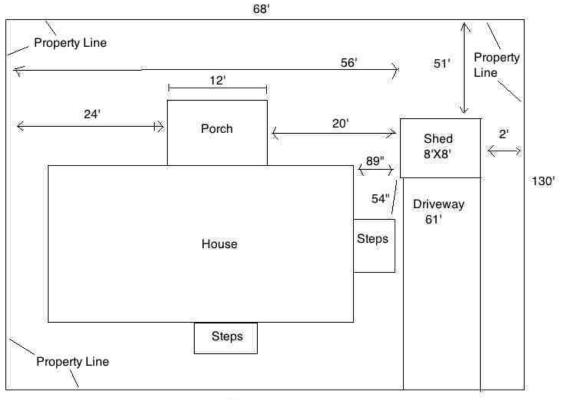

Shed Application to remove old 8'X8' shed and install a new 8'X8' shed. The Shed is made by ShedsUSA. It will look like this picture, light gray with white trim and black shingles and sitting on blocks. I have included the site drawing showing dimensions from property lines and the house. The sidewalls are 4' high and the peak will be 8' high, same as old shed.