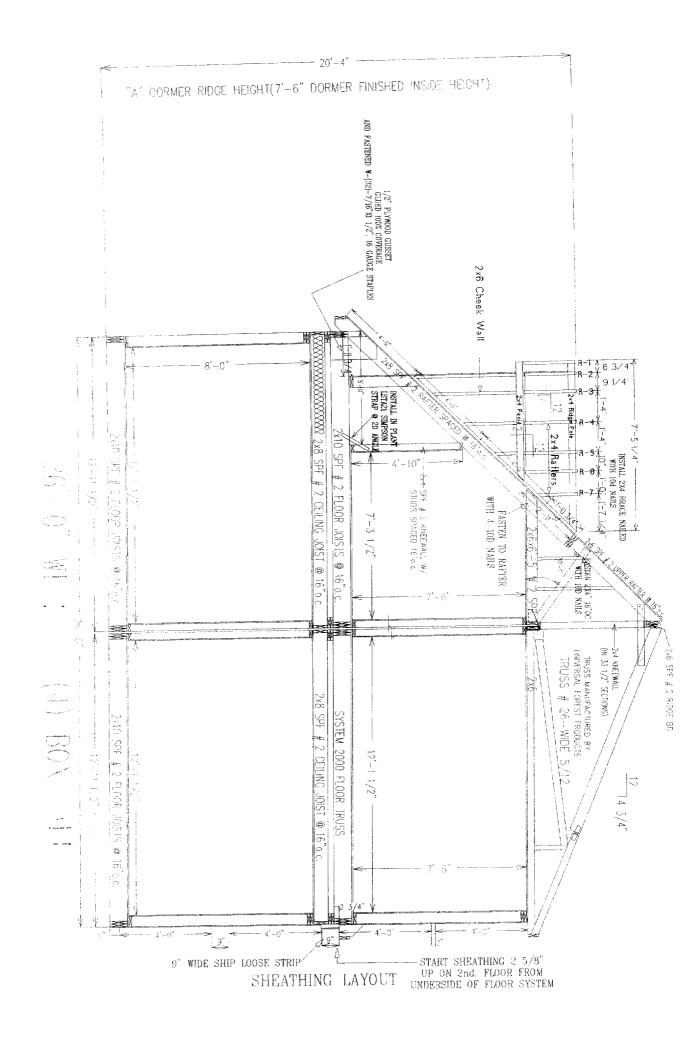

: POPTLAND, WE

CUSTOMER: D'SHTHVAN

OXFORD, ME

DEALER: MARTIN'S COUNTRY HOMES

SECON HOLES

0 BOX 579 MANUEL WAY SINCE 1977"
TO HOMES LANE - OXFORD, UNI









SPECIAL MOTES:

REVISIONS

| DATE 7/25/06 | DR. BY. ALG | SCALE, 3/8" | 2550-03M Rt. 7550W | THE MITCHEN LAYOUT | CUSTOMER: O'SULLIVAN<br>ACCHESS: FORTLAND, ME | DEALER: MARTIN'S COUNTRY HOMES<br>28"X36" FINISHED CAPE |
|--------------|-------------|-------------|--------------------|--------------------|-----------------------------------------------|---------------------------------------------------------|
|              |             |             | 100                | TAXOLE             | IVAN                                          | OCHNIAL HUNES                                           |

Var. Ivoletav



Take Trees