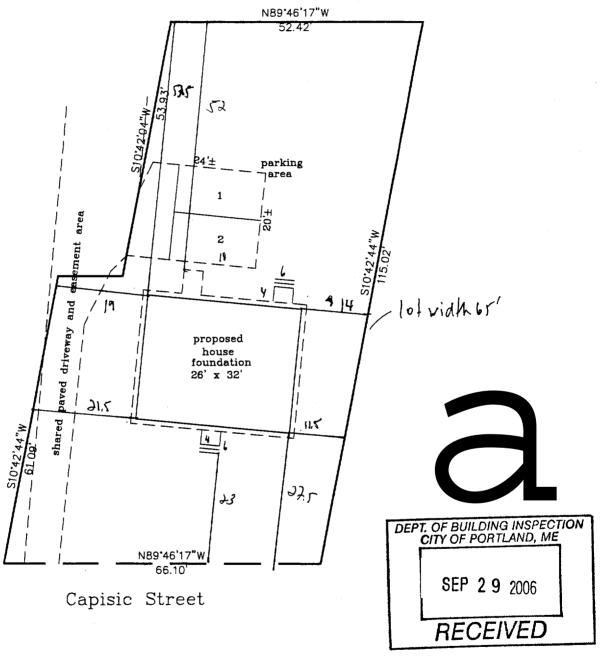

## DISPLAY THIS CARD ON PRINCIPAL FRONTAGE OF WORK

| Please Read<br>Application And |                             | MILDING INCRE         | CTION         |                                 |   |
|--------------------------------|-----------------------------|-----------------------|---------------|---------------------------------|---|
| Notes, If Any,<br>Attached     |                             | PERIM                 | Permit        | Number: 061243<br>PERMIT ISSUED |   |
| This is to certify that        | O'Sullivan, Donald & Patric | Martins Country Homes |               |                                 |   |
| nas permissionto               | new 26' x 32' Modular Cape  |                       |               | OCT - 4 2006                    | _ |
| 155 CAPISICST                  | (149-151)                   |                       | ( 195 A006001 |                                 |   |

Fire Dept.

Health Dept.

Appeal Board

Other

Department Name

PENALTY FOR REMOVING THIS CARD

| Business Name:  M Lessee/Buyer's Name  Pho Past Use: Vacant Land / Split Lot  Si | ntractor Name:<br>[artins Count:<br>one:<br>oposed Use: | ry Homes Per S: Home/ new 26' x 32' | 3 Stevens Avenue  ntractor Address:  O. Box 345 Medianic Falls  mit Type: ingle Family  rmit Fee: \$2,155.00 \$205,853.00  RE DEPT: Approved Use | Zone:                       |  |
|----------------------------------------------------------------------------------|---------------------------------------------------------|-------------------------------------|--------------------------------------------------------------------------------------------------------------------------------------------------|-----------------------------|--|
| Past Use: Vacant Land / Split Lot  Proposed Project Description:                 | one:  oposed Use: ingle Family                          | Per S: Home/ new 26' x 32'          | O. Box 345 Medianic Falls  mit Type: ingle Family  rmit Fee: Cost of Work: \$2,155.00 \$205,853.0                                                | Zone:  R3  CEO District:    |  |
| Past Use: Vacant Land / Split Lot  Proposed Project Description:                 | oposed Use:                                             | Home/ new 26' x 32'                 | mit Type: ingle Family  rmit Fee: Cost of Work: \$2,155.00 \$205,853.00                                                                          | Zone:  RECTION:             |  |
| Vacant Land / Split Lot  Si  M  Proposed Project Description:                    | ingle Family                                            | Home/ new 26' <b>x</b> 32'          | Cost of Work:   \$2,155.00   \$205,853.00                                                                                                        | CEO District:               |  |
| Vacant Land / Split Lot  Si  M  Proposed Project Description:                    | ingle Family                                            | Home/ new 26' <b>x</b> 32'          | \$2,155.00 \$205,853.00                                                                                                                          | O PRECION:                  |  |
| Proposed Project Description:                                                    | •                                                       | <u> </u>                            | TNC                                                                                                                                              | DECTION.                    |  |
| Proposed Project Description:                                                    |                                                         | F11                                 | RE DEF1: Approved Use Denied                                                                                                                     | Group: R3 Type:, S          |  |
|                                                                                  | · · · · · · · · · · · · · · · · · · ·                   |                                     | ME WAN HOUSIN                                                                                                                                    |                             |  |
|                                                                                  |                                                         |                                     | 1 1 2 2                                                                                                                                          | - MAdil and D. D.           |  |
|                                                                                  |                                                         | ]                                   | M                                                                                                                                                | = +01-2003                  |  |
| non 20 k 32 Permen Capo                                                          |                                                         | Sig                                 | mature: Sig                                                                                                                                      | nature: AWB 10/3/06         |  |
|                                                                                  |                                                         | 1 -                                 | DESTRIAN ACTIVITIES DISTRIC                                                                                                                      |                             |  |
|                                                                                  |                                                         | Ac                                  | ction: Approved Approve                                                                                                                          | d w/Conditions Denied       |  |
|                                                                                  |                                                         | Sig                                 | gnature:                                                                                                                                         | Date;                       |  |
| Ped Taken By: Date Applie                                                        | d For:                                                  | Sig                                 |                                                                                                                                                  | Daic,                       |  |
| 1dobson 08/24/20                                                                 |                                                         |                                     | Zoning Approval                                                                                                                                  |                             |  |
| •                                                                                |                                                         | Special Zone or Reviews             | Zoning Appeal                                                                                                                                    | Historic Preservation       |  |
|                                                                                  |                                                         | ☐ Shoreland N/A                     | Variance                                                                                                                                         | Not in District or Landmark |  |
|                                                                                  |                                                         | ☐ Wetland NJA                       | Miscellaneous                                                                                                                                    | December Description        |  |
|                                                                                  |                                                         | wedand w//                          | Miscellaneous                                                                                                                                    | Does Not Require Review     |  |
|                                                                                  |                                                         | Flood Zone                          | Conditional Use                                                                                                                                  | Requires Review             |  |
|                                                                                  |                                                         | panel 12-20ex                       |                                                                                                                                                  |                             |  |
|                                                                                  |                                                         | Subdivision                         | Interpretation                                                                                                                                   | Approved                    |  |
|                                                                                  |                                                         | Site Plan                           | Approved                                                                                                                                         | Approved w/Conditions       |  |
|                                                                                  |                                                         | 2006-0115.                          |                                                                                                                                                  |                             |  |
|                                                                                  |                                                         | Maj Minor MM                        | Denied                                                                                                                                           | Denied                      |  |
|                                                                                  |                                                         | Date: 10/7/06 MSM                   |                                                                                                                                                  | men                         |  |
|                                                                                  | Ĺ                                                       | Date: 1013100 /134                  | Date:                                                                                                                                            | Date:                       |  |