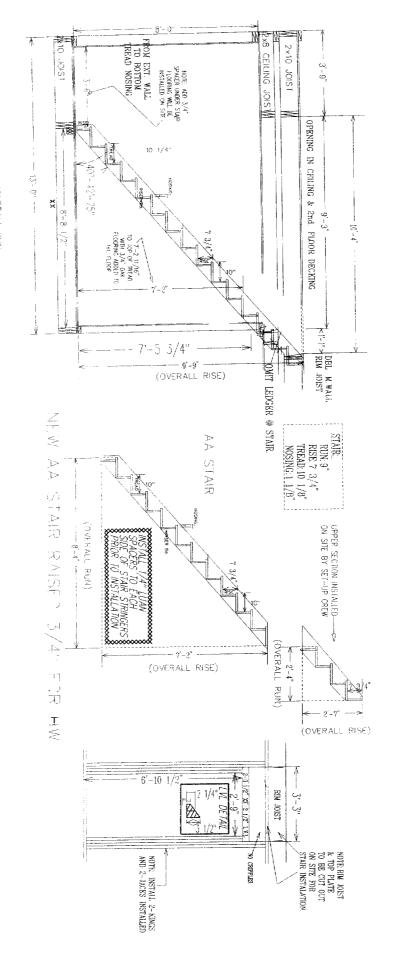

AN

TOWN/STATE: POPTLAND, WE

CUSTOMER: D'SHTHVAN

OXFORD, ME

DEALER: MARTIN'S COUNTRY HOMES

SECON HOLES

0 BOX 579 MANUEL WAY SINCE 1977"
TO HOMES LANE - OXFORD, UNI









SPECIAL MOTES:

REVISIONS

| DATE 7/25/06 | DR. BY. ALG | SCALE, 3/8" | 2550-03M Rt. 7550W | THE MITCHEN LAYOUT | CUSTOMER: O'SULLIVAN<br>ACCHESS: FORTLAND, ME | DEALER: MARTIN'S COUNTRY HOMES<br>28"X36" FINISHED CAPE |
|--------------|-------------|-------------|--------------------|--------------------|-----------------------------------------------|---------------------------------------------------------|
|              |             |             | 100                | TAXOLE             | IVAN                                          | OCHNIAL HUNES                                           |

Var. Ivoletav



Take Trees