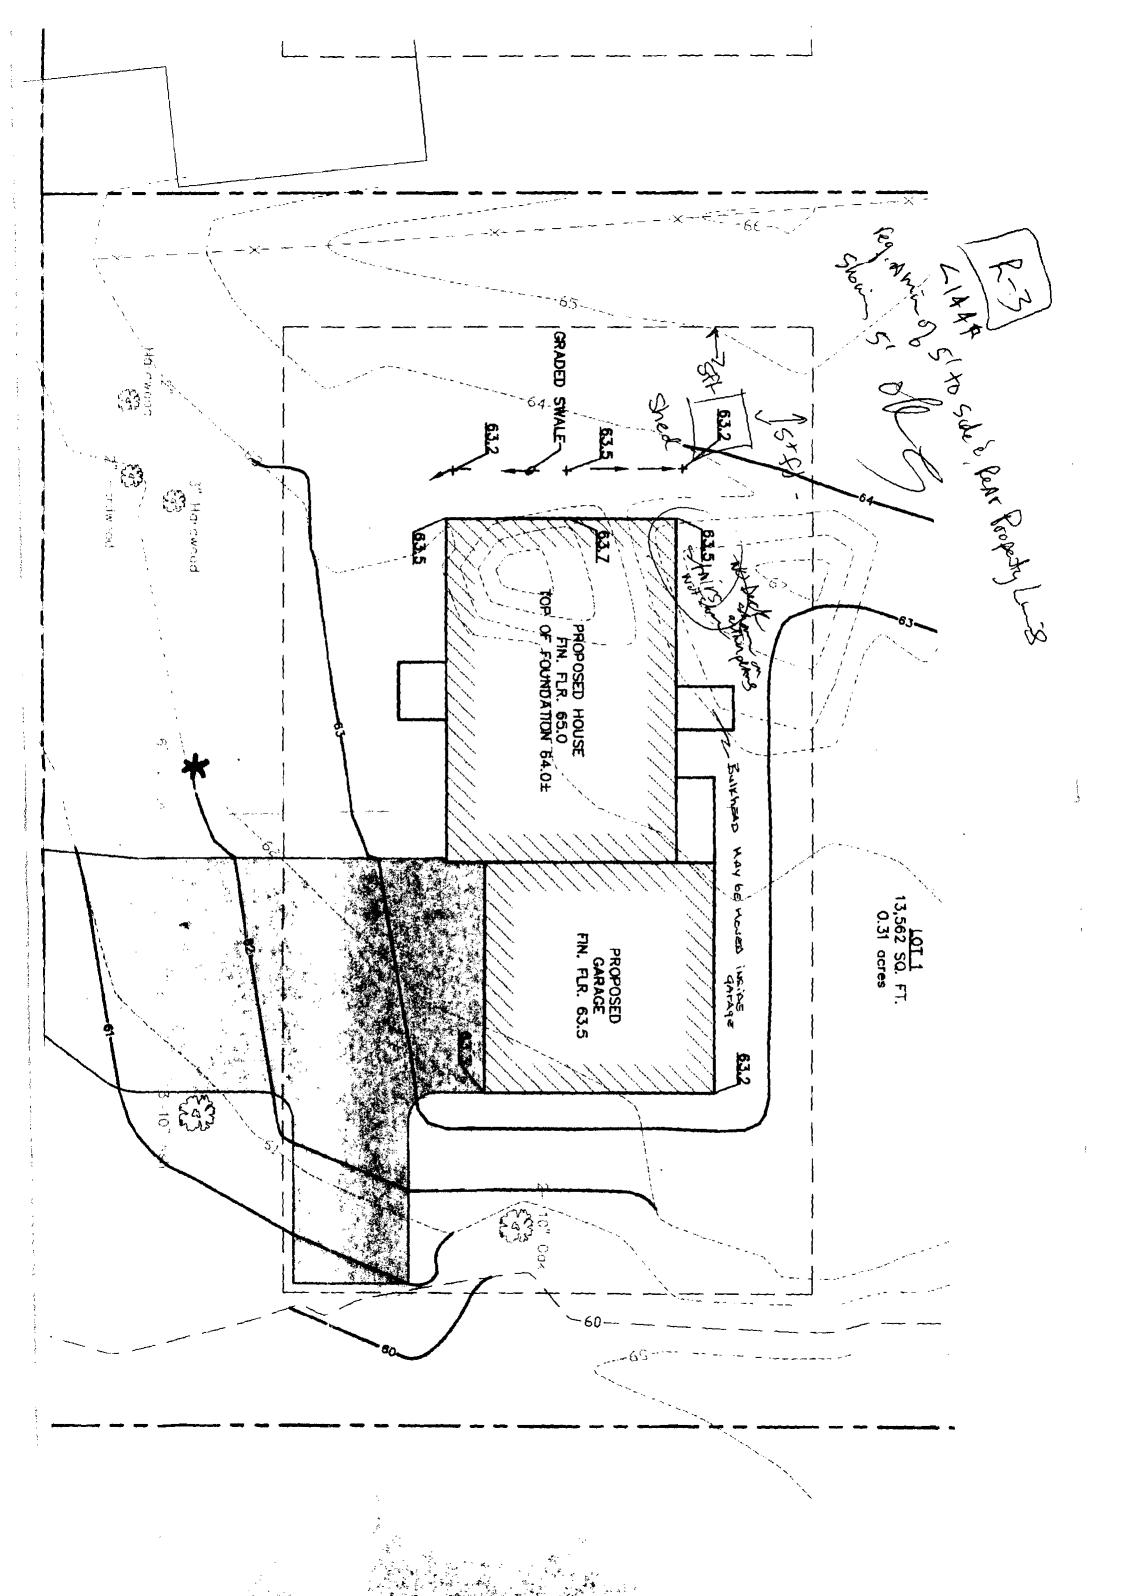

| Location/Address of Construction: 70                                                                                                                                                                                                            | Frast               | St.                                                                                   |                                                               |  |  |  |  |  |  |
|-------------------------------------------------------------------------------------------------------------------------------------------------------------------------------------------------------------------------------------------------|---------------------|---------------------------------------------------------------------------------------|---------------------------------------------------------------|--|--|--|--|--|--|
| Total Square Footage of Proposed Structure/A                                                                                                                                                                                                    | rea                 | Square Footage of Lot                                                                 | Number of Stories                                             |  |  |  |  |  |  |
| Tax Assessor's Chart, Block & Lot<br>Chart# Block# Lot#<br>199 C G3                                                                                                                                                                             | Name Sas<br>Address | nust be owner, Lessee or Buyes<br>ha tJames Shunk<br>o Frost St.<br>Zip Portland MEUN | 415-7505                                                      |  |  |  |  |  |  |
| Lessee/DBA (If Applicable)                                                                                                                                                                                                                      |                     | fferent from Applicant)                                                               | Cost Of \$2883<br>Work: \$<br>C of O Fee: \$<br>Total Fee: \$ |  |  |  |  |  |  |
| Current legal use (i.e. single family) Sing (family) Number of Residential Units<br>If vacant, what was the previous use?<br>Proposed Specific use:<br>Is property part of a subdivision? If yes, please name<br>Project description: FX12 Shed |                     |                                                                                       |                                                               |  |  |  |  |  |  |
| Contractor's name: Horse Pepio<br>Address:<br>City, State & Zip_MAUTHA Port                                                                                                                                                                     | land                | NOE 04/03 To                                                                          | Alle Maine Music                                              |  |  |  |  |  |  |
| Who should we contact when the permit is ready<br>Mailing address:                                                                                                                                                                              | Porte               |                                                                                       | phone: <u>910 - ) 5 0</u> )                                   |  |  |  |  |  |  |