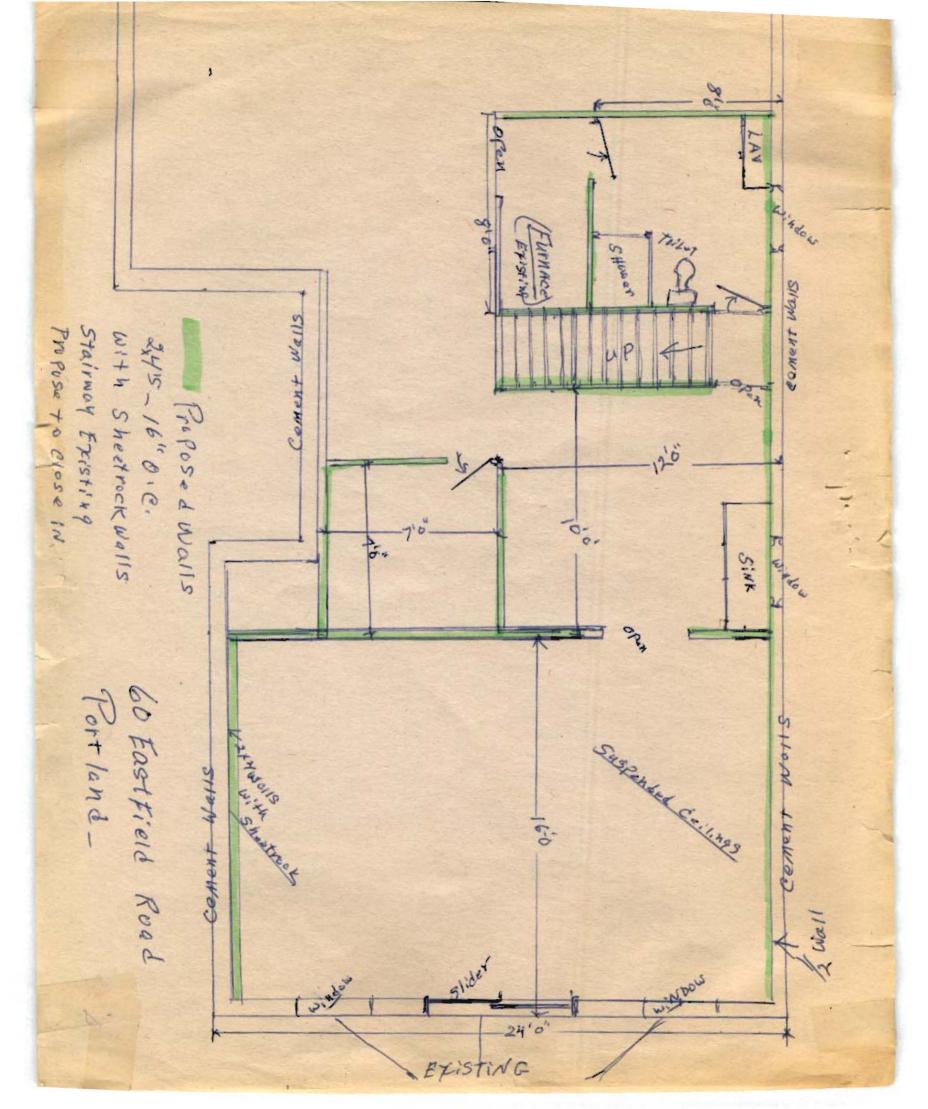

## CITY OF PORTLAND

March 8, 1995

RE: 60 Eastfield Road

Mr. Noice Eastman 60 Eastfield Rd. Portland, Maine 04102

Dear Sir:

Your application to make interior renovations has been reviewed and a permit is herewith issued subject to the following requirements: This permit does not excuse the applicant from meeting applicable State and Federal laws.

No Certificate of Occupancy will be issued until all requirements of this letter are met.

- The use of this property must remain a single family and any increase
  use is required to have a specific permit review and approval.
- 2. Guardrail & Handrails A guardrail system is a system of building components located near the open sides of elevated walking surfaces for the purpose of minimizing the possibility of an accidental fall from the walking surfaces to the lower level. Minimum height all Use Groups 42, except Use Group R which is 36". In occupancies in Use Group A, B, H-4, I-1, 1-2, M and R and public garages and open parking structures. Open guards shall have balusters or be of solid material such that a sphere with a diameter of 4" cannot pass through any opening. Guards shall not have an ornamental pattern that would provide a ladder effect.
- Stair construction in Use Group R-3 & R-4 is a minimum of 9" tread and 8-1/4" maximum rise.
- 4. Readroom in habitable space is minimum of 7'6".