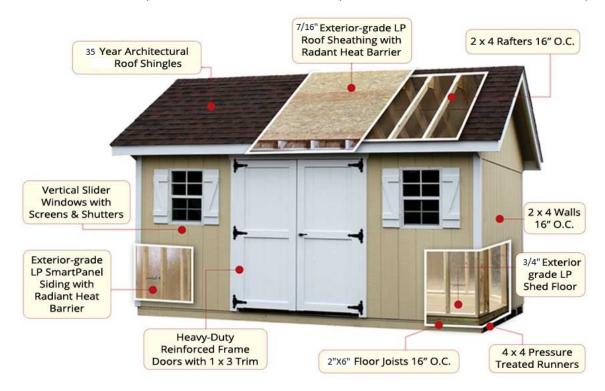

4"x4" Pressure Treated

2"X4"X6' and 8' Presure Treated Floor Joists and Plates

2"X6"x10'+ Pressure Treated Floor joists and plates

34" LP Shed Shed Prostruct Tongue and Groove flooring

Metal wall bracing in all pine sided sheds

2"X4" rafters spaced 16" On center

7/16" LP roof and wall sheathing

35 Years architectural asphalt roof shingles

Aluminum drip edge on all rakes and eaves

Heavy duty black door hinges

8"X8" Aluminum gable vents or ridge vent