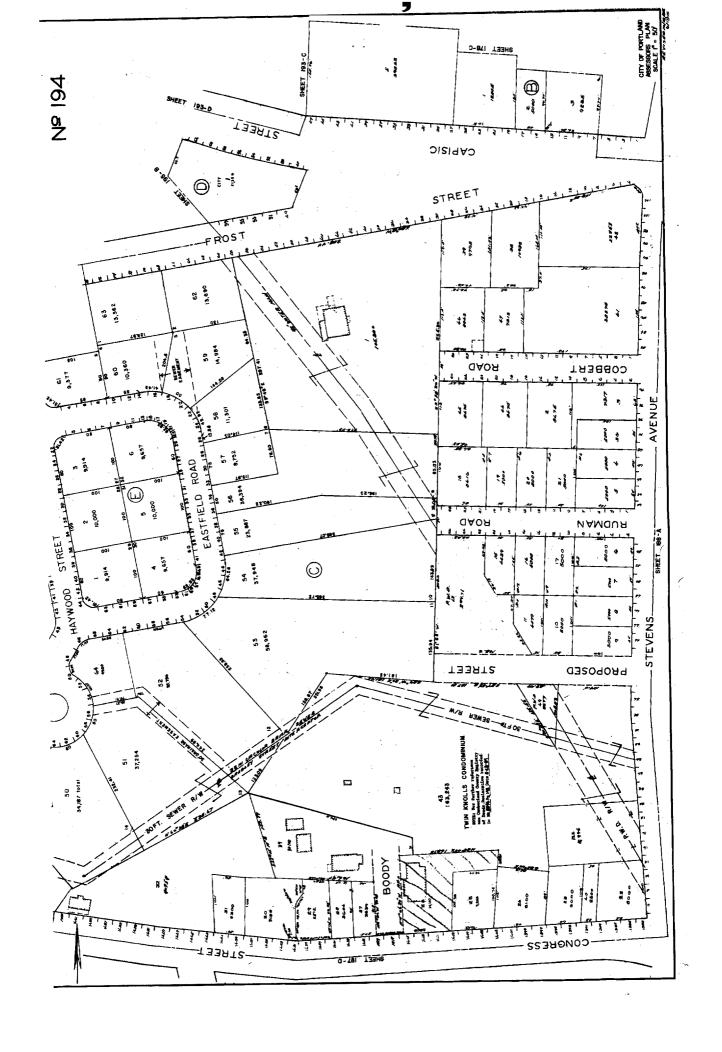

A FA/2Fr/B 1581 sqft

B:2Fr/B 108 sqft

C: EP 78 sqft

D:1Fr/B 315 sqft

E:WD/EP 80 sqft

F: 2FBAY/B 27 sqft

G:2FBAY/B 24 sqft

H:2FBAY/B 36 sqft

I: WD 72 sqft