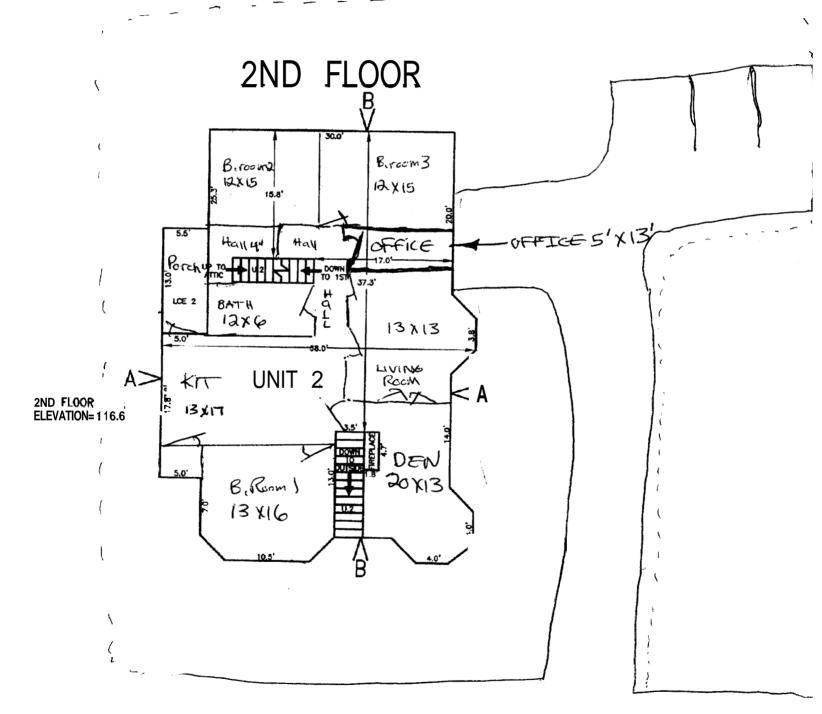

A FA/2Fr/B 1581 sqft

B:2Fr/B 108 sqft

C: EP 78 sqft

D:1Fr/B 315 sqft

E:WD/EP 80 sqft

F: 2FBAY/B 27 sqft

G:2FBAY/B 24 sqft

H:2FBAY/B 36 sqft

I: WD 72 sqft

## TO WHOM IT MAY CONCERN -

I EDMUND J. MUSTELKIS PESIDE AT

1415 CONCRESS ST., DEREK MY SON PRESIDES

THERE AS WELL -A TENAND, HE HAS THE

ENTIRE 2ND FLOOR. I, THE 1ST., I CRANT

HIM PERMISSION TO USE HIS AREA AS A

HOME BUSINESS SITE.

Amust Typutikis



CONGRESS ST

| City of Portland, Maine - Building or Use Permit                                                                                                                                                                                                          |                        |                                                  | Permit No:          | Date Applied For: | CBL:            |
|-----------------------------------------------------------------------------------------------------------------------------------------------------------------------------------------------------------------------------------------------------------|------------------------|--------------------------------------------------|---------------------|-------------------|-----------------|
| 389