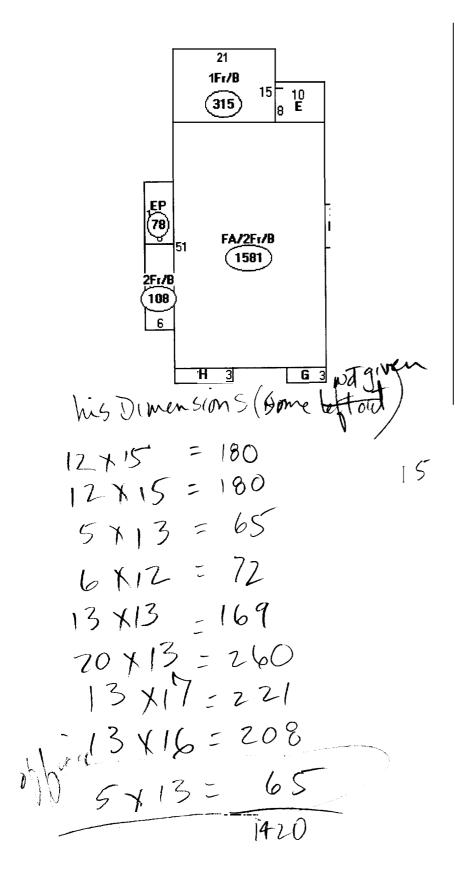

A FA/2Fr/B 1581 sqft

B:2Fr/B 108 sqft

C: EP 78 sqft

D:1Fr/B 315 sqft

E:WD/EP 80 sqft

F: 2FBAY/B 27 sqft

G:2FBAY/B 24 sqft

H:2FBAY/B 36 sqft

I: WD 72 sqft