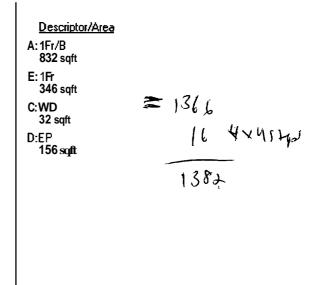

### **Property Information**

| Year Built<br>1920 | Style<br>Bungalow | Story Height 1 | <b>Sq. Ft.</b><br>1178 | Total Acres 0.344 |                         |
|--------------------|-------------------|----------------|------------------------|-------------------|-------------------------|
| <b>Bedrooms</b> 2  | Full Baths        | Half Baths     | Total Rooms            | Attic<br>None     | <b>Basement</b><br>Full |
| Outbuildings       |                   |                |                        |                   |                         |
| Type               | Quantity          | Year Built     | Size                   | Grade             | Condition               |
| GARAGE-WD/CB       | 1                 | 1950           | 20x20                  | D                 | F                       |