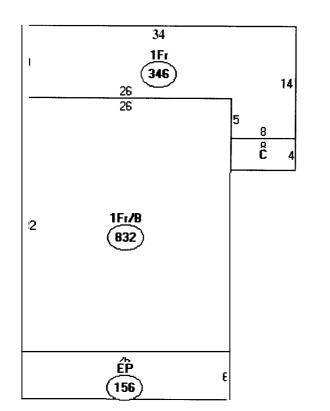

### **Property Information**

| Year Built<br>1920 | Style<br>Bungalow | Story Height 1 | <b>Sq. Ft.</b><br>1178 | Total Acres 0.344 |                         |
|--------------------|-------------------|----------------|------------------------|-------------------|-------------------------|
| <b>Bedrooms</b> 2  | Full Baths        | Half Baths     | Total Rooms            | Attic<br>None     | <b>Basement</b><br>Full |
| Outbuildings       |                   |                |                        |                   |                         |
| Type               | Quantity          | Year Built     | Size                   | Grade             | Condition               |
| GARAGE-WD/CB       | 1                 | 1950           | 20x20                  | D                 | F                       |