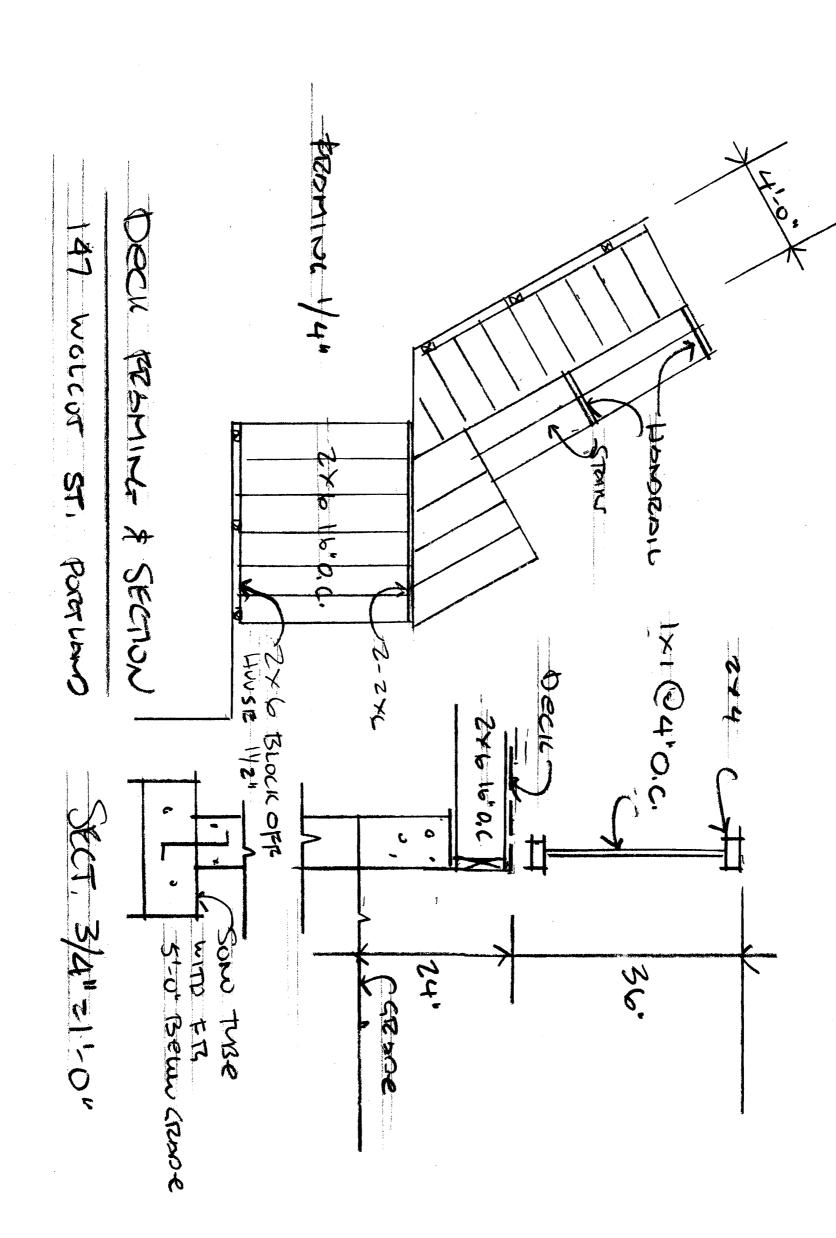

# Proposed Addition to 147 Wolcott Street Portland, Maine Russell French and Mary Anne Lloyd, Owners 773-4987