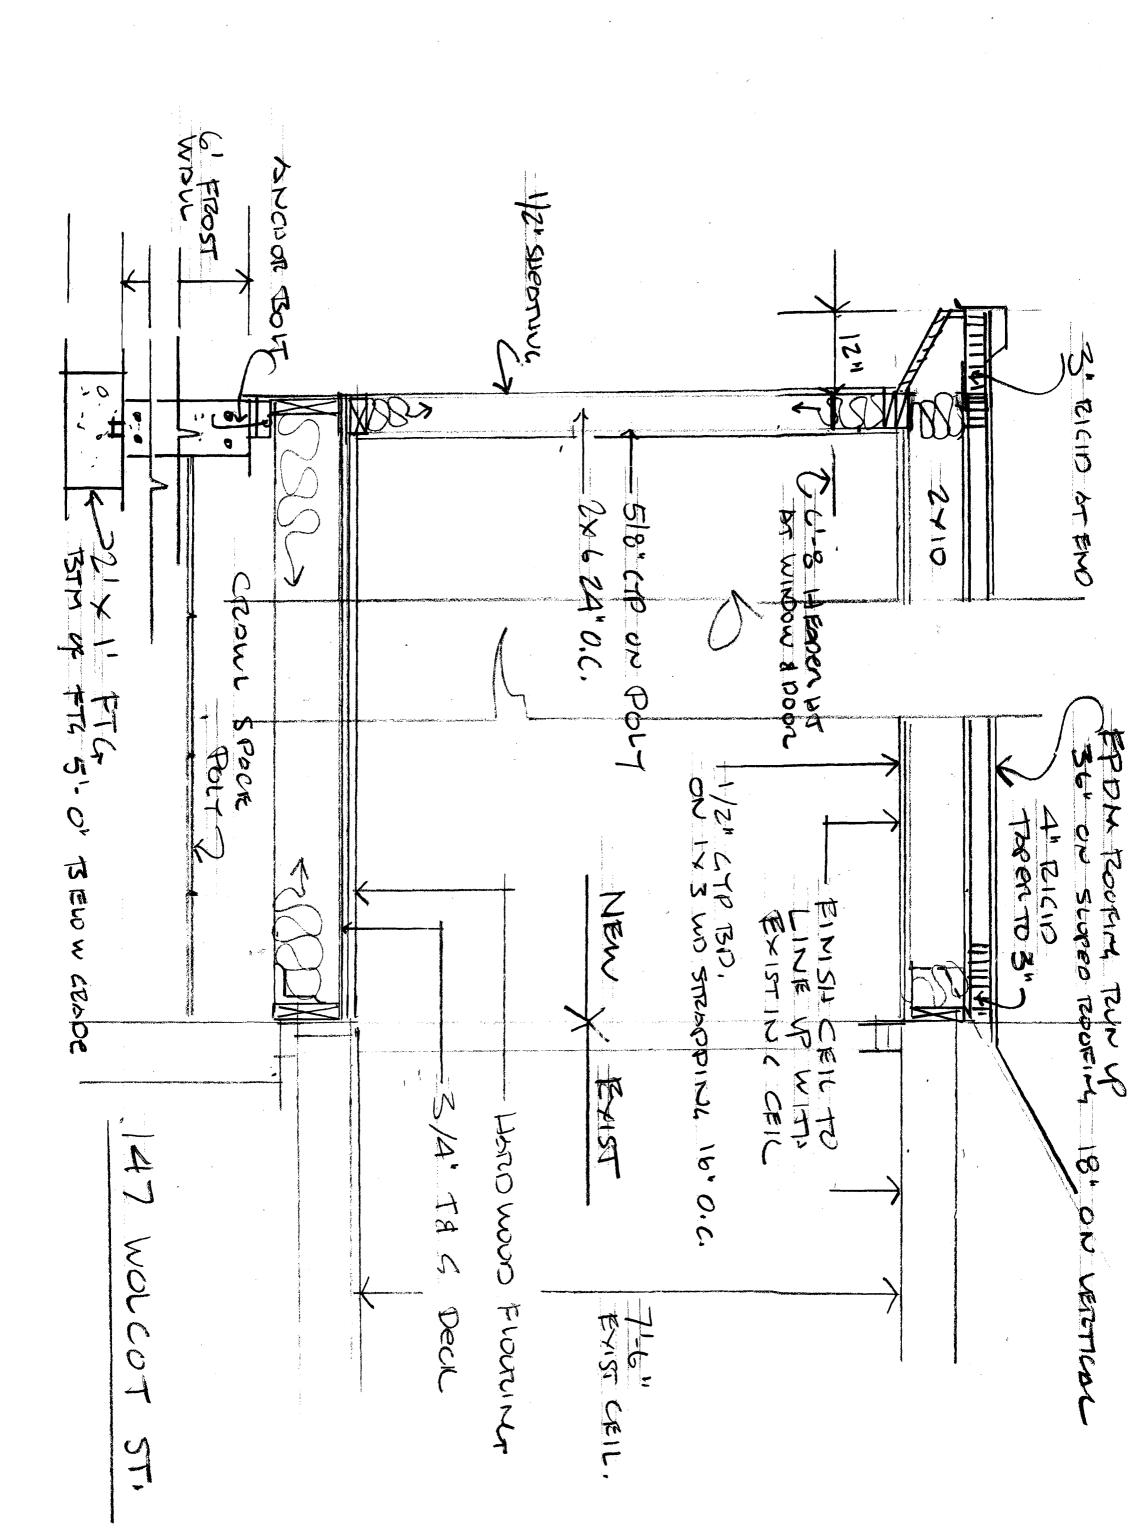

# Proposed Addition to 147 Wolcott Street Portland, Maine Russell French and Mary Anne Lloyd, Owners 773-4987

#### Plan#192 - Block K - Lot44 R-3 Zone

Single Family Detached Dwellings - Built Pre 1957

Minimum Roof Pitch - NA

Full Foundation on Frost Wall, Siding to within 12" of Grade - Match existing?

Two Trees Minimum Usable from Street

#### Set Backs

Side 8',0" - Garage presently in violation at 4' off property line

Front 25 - Existing 25

Rear 25 - Existing 85 to House Existing 76 to Garage

Max Lot Coverage 25% - Existing # 13% ( proposed would bring to 16% )

Minimum Lot width 75', except lots under provision of 13-433 can be 65' - Pre 1957

Archetype, P.A. 48 Union Wharf Portland, ME 04101 (207) 772-6022 (207) 772-4056 (Fax)