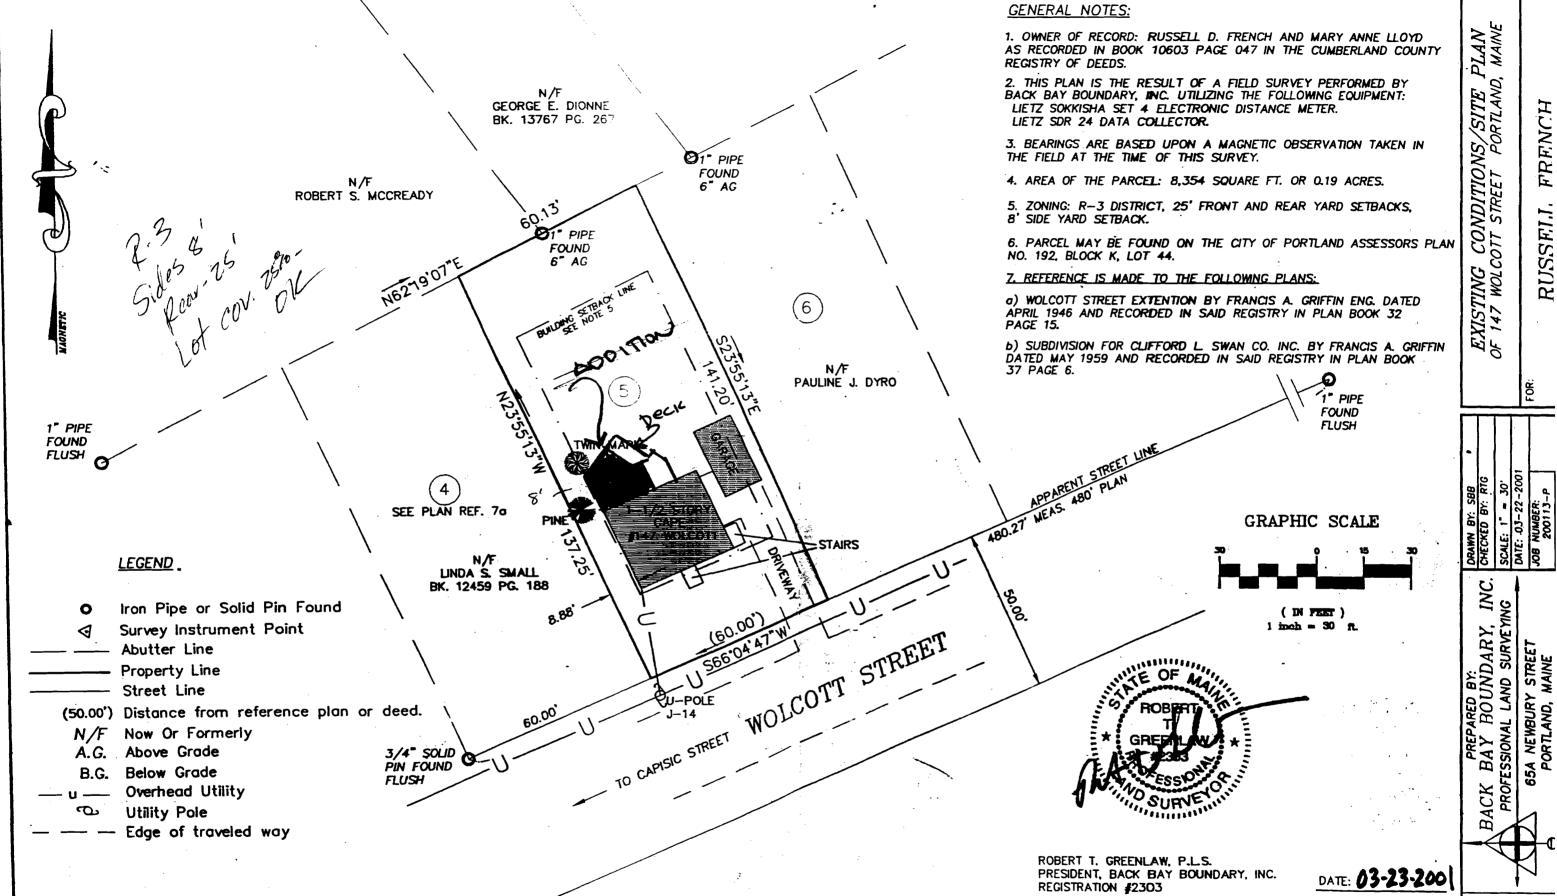

# Proposed Addition to 147 Wolcott Street Portland, Maine Russell French and Mary Anne Lloyd, Owners 773-4987

#### Plan#192 - Block K - Lot44 R-3 Zone

Single Family Detached Dwellings - Built Pre 1957

Minimum Roof Pitch - NA

Full Foundation on Frost Wall, Siding to within 12" of Grade - Match existing?

Two Trees Minimum Usable from Street

YES.

Minimum Lot Size 26,500 Square Feet Existing 8,354 Square Feet

#### Set Backs

Side 8',0" - Garage presently in violation at 4' off property line

Front 25 - Existing 25

Rear 25 - Existing 85 to House Existing 76 to Garage

Max Lot Coverage 25% - Existing # 13% ( proposed would bring to 16% )

Minimum Lot width 75', except lots under provision of 13-433 can be 65' - Pre 1957

Archetype, P.A. 48 Union Wharf Portland, ME 04101 (207) 772-6022 (207) 772-4056 (Fax)

Edge of traveled way

BACK, BAY BOUNDARY, INC. CHECKED BY:

BACK, BAY BOUNDARY, INC. CHECKED BY

CHECKED BY

SCALE: 1" = 

PROFESSIONAL LAND SURVEYING

OATE: 03-22

BORTLAND, MAINE

200113

SCOITS

SCALE: 1" = 

DOP NUMBER

PORTLAND, MAINE

SCOITS

SCOITS

SOUTH

STEET: 0.55

SOUTH

DATE: 03-23-200

ROBERT T. GREENLAW, P.L.S.

REGISTRATION #2303

PRESIDENT, BACK BAY BOUNDARY, INC.

FRENCH

RUSSELL

DRAWER:

5.057

0210-087

T