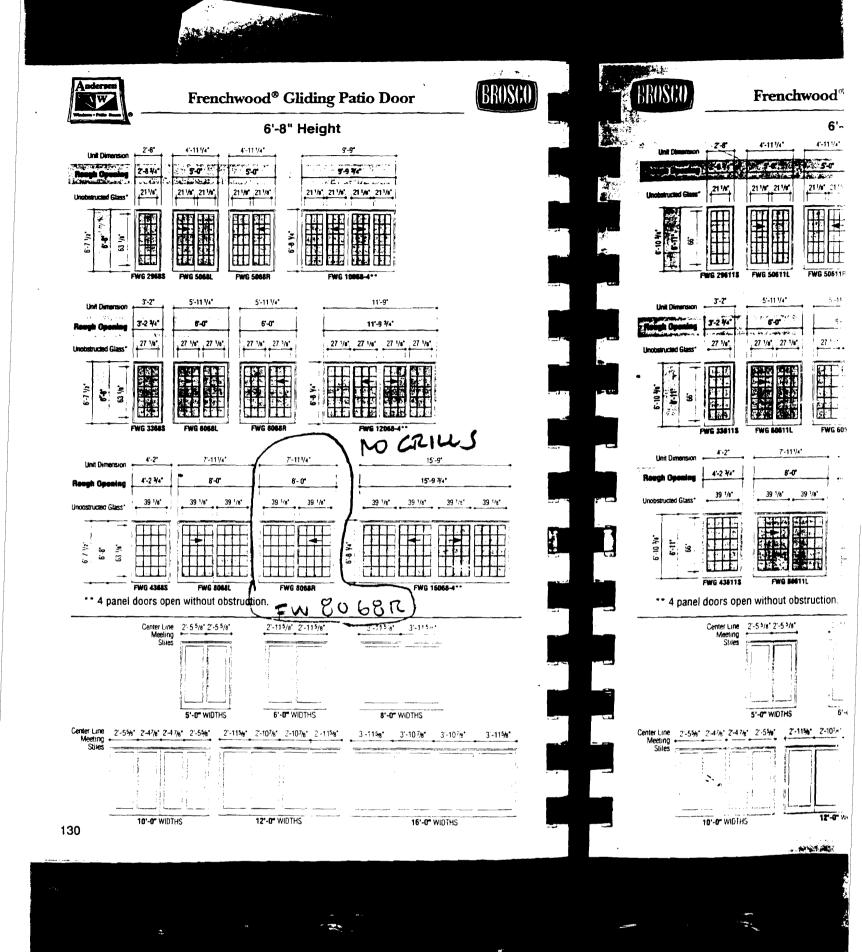

# Proposed Addition to 147 Wolcott Street Portland, Maine Russell French and Mary Anne Lloyd, Owners 773-4987