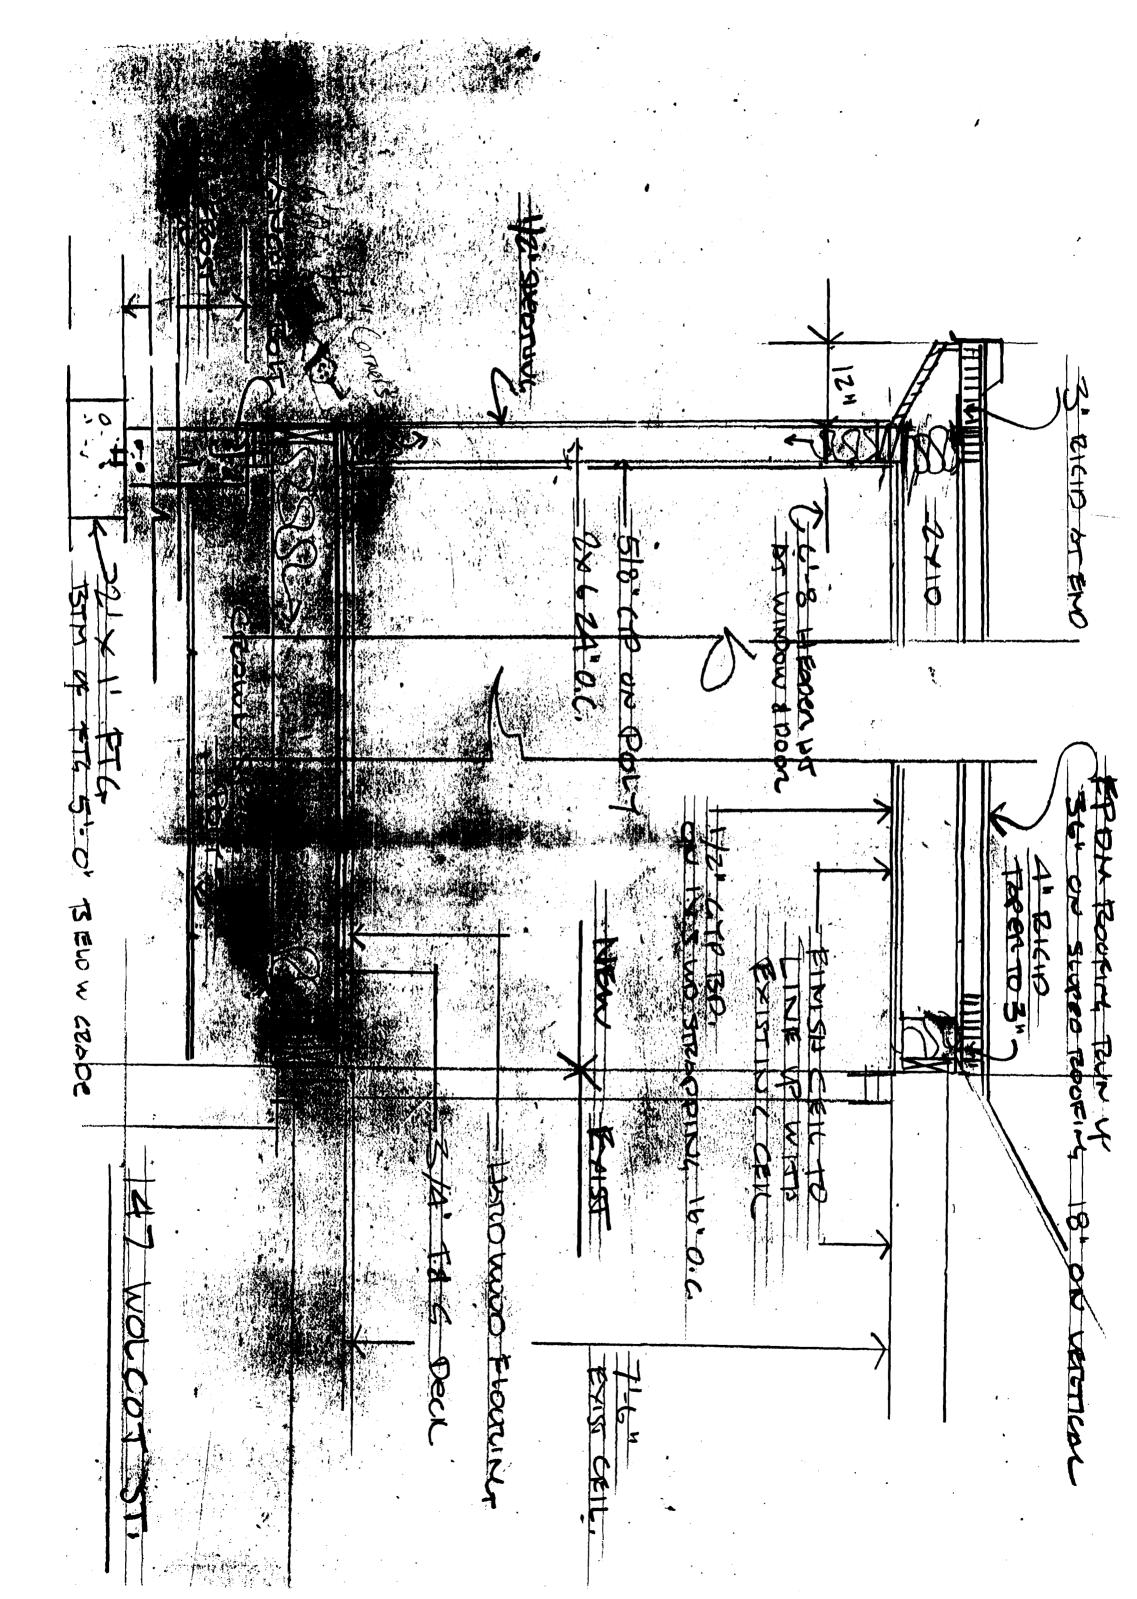

# Proposed Addition to 147 Wolcott Street Portland, Maine Russell French and Mary Anne Lloyd, Owners 773-4987

389 Congress Street Portland, ME 04101

**RE**:

Russell French Residence, 147 Wolcott Street

Attached are the necessary plans to complete the building application.

As Requested