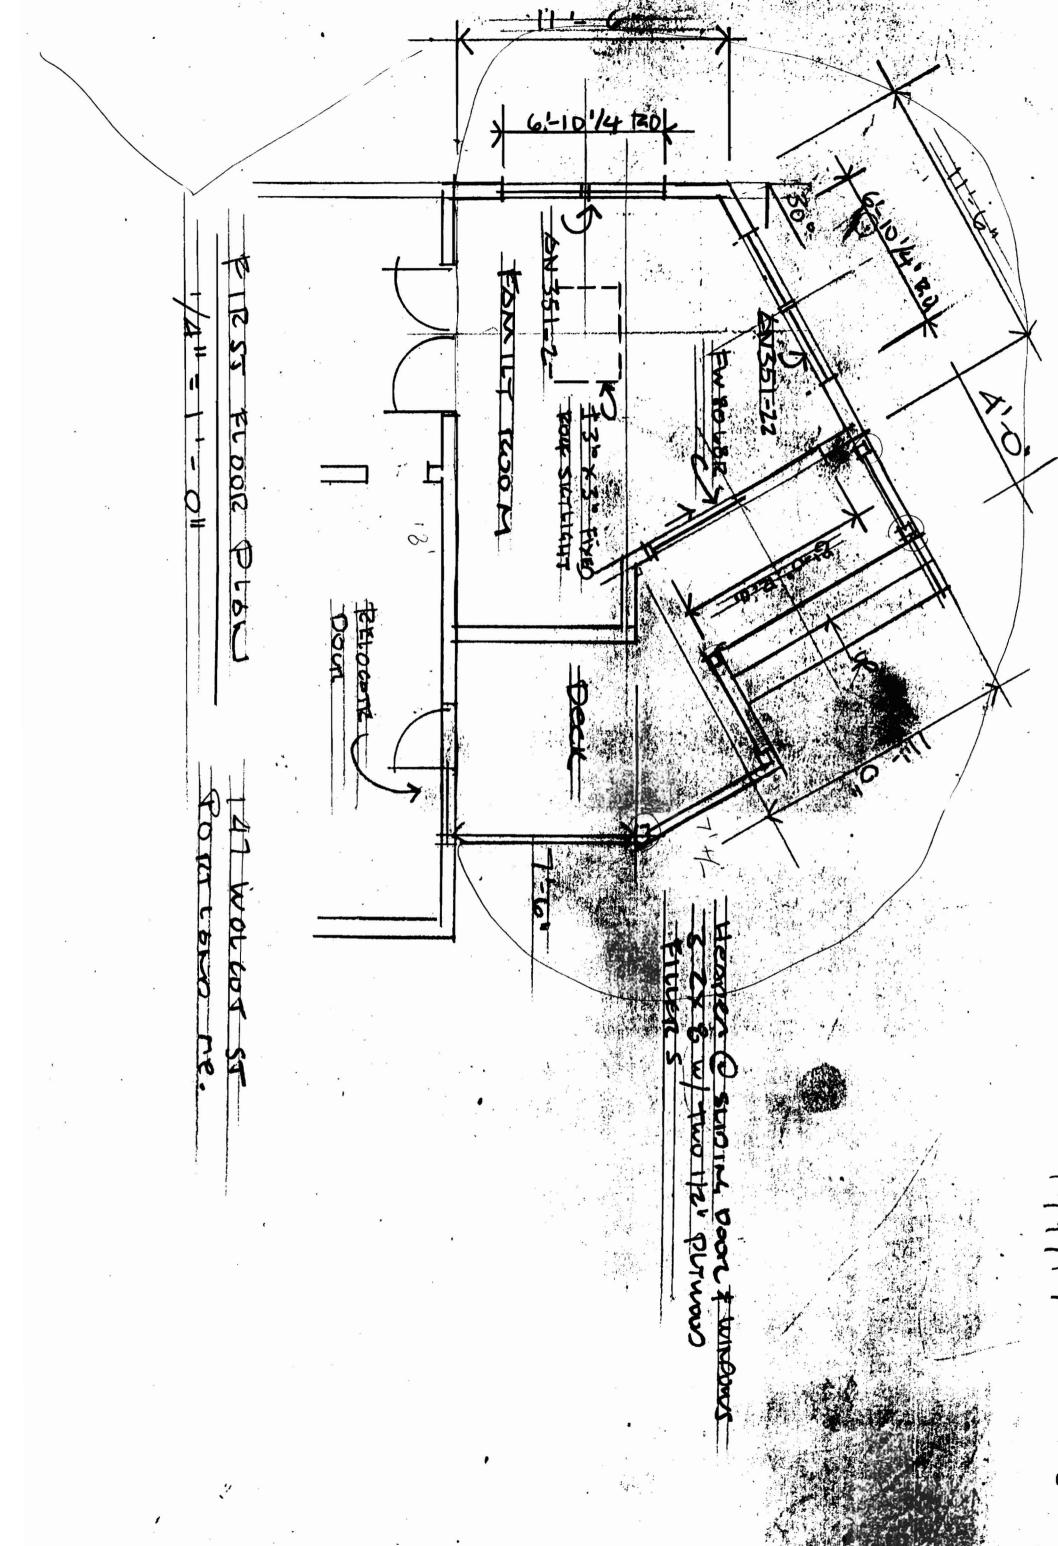

# Proposed Addition to 147 Wolcott Street Portland, Maine Russell French and Mary Anne Lloyd, Owners 773-4987

#### Plan#192 - Block K - Lot44 R-3 Zone

Single Family Detached Dwellings - Built Pre 1957

Minimum Roof Pitch - NA

Full Foundation on Frost Wall, Siding to within 12" of Grade - Match existing?

Two Trees Minimum Usable from Street

#### Set Backs

Side 8',0" - Garage presently in violation at 4' off property line

Front 25 - Existing 25

Rear 25 - Existing 85 to House Existing 76 to Garage

Max Lot Coverage 25% - Existing # 13% ( proposed would bring to 16% )

Minimum Lot width 75', except lots under provision of 13-433 can be 65' - Pre 1957

Archetype, P.A. 48 Union Wharf Portland, ME 04101 (207) 772-6022 (207) 772-4056 (Fax)