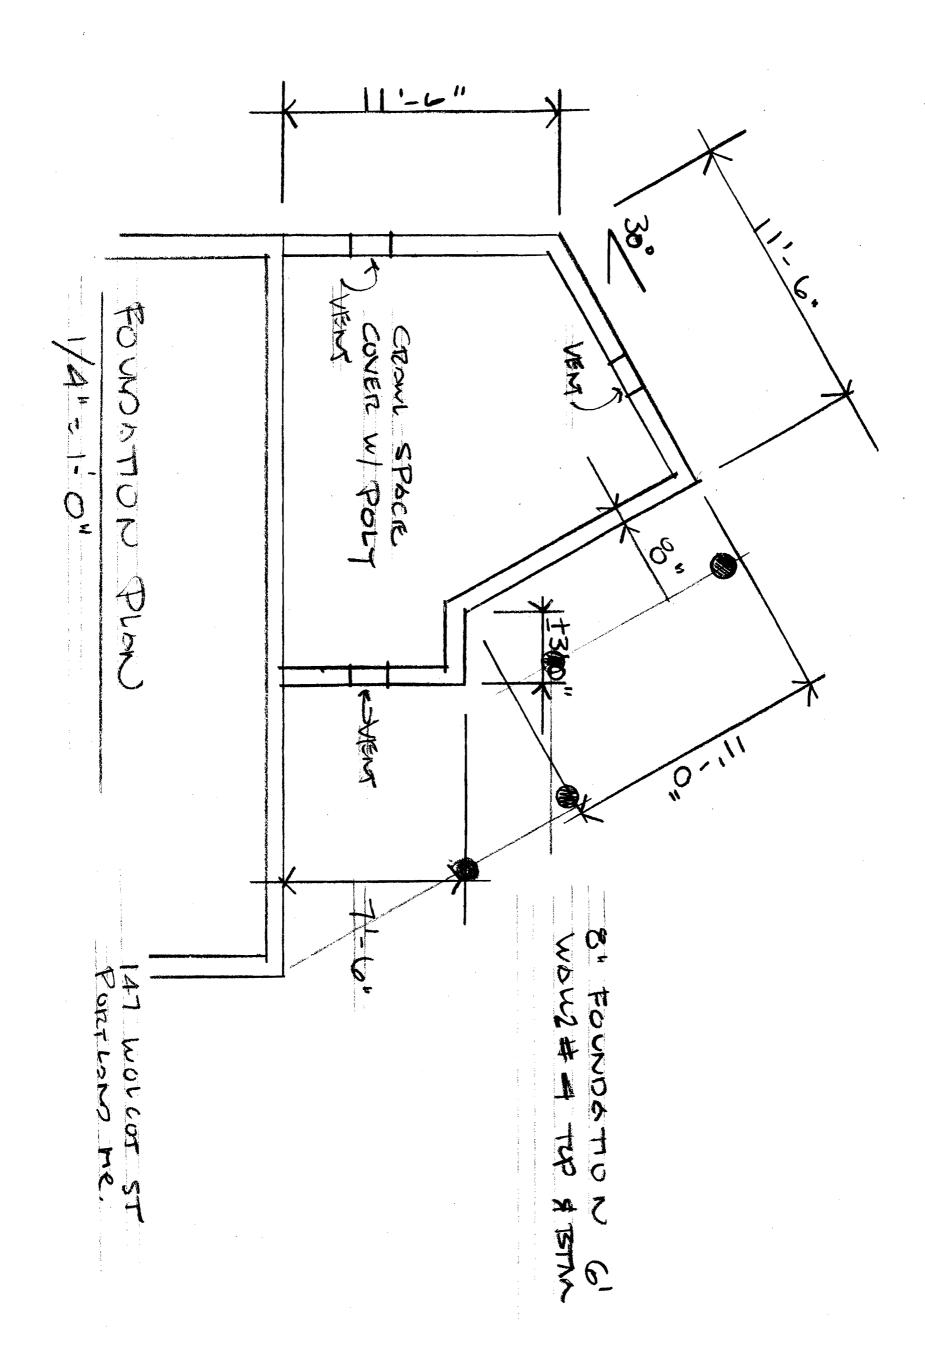

# Proposed Addition to 147 Wolcott Street Portland, Maine Russell French and Mary Anne Lloyd, Owners 773-4987

#### Plan#192 - Block K - Lot44 R-3 Zone

Single Family Detached Dwellings - Built Pre 1957

Minimum Roof Pitch - NA

Full Foundation on Frost Wall, Siding to within 12" of Grade - Match existing?

Two Trees Minimum Usable from Street

#### Set Backs

Side 8',0" - Garage presently in violation at 4' off property line

Front 25 - Existing 25

Rear 25 - Existing 85 to House Existing 76 to Garage

Max Lot Coverage 25% - Existing # 13% ( proposed would bring to 16% )

Minimum Lot width 75', except lots under provision of 13-433 can be 65' - Pre 1957

Archetype, P.A. 48 Union Wharf Portland, ME 04101 (207) 772-6022 (207) 772-4056 (Fax)