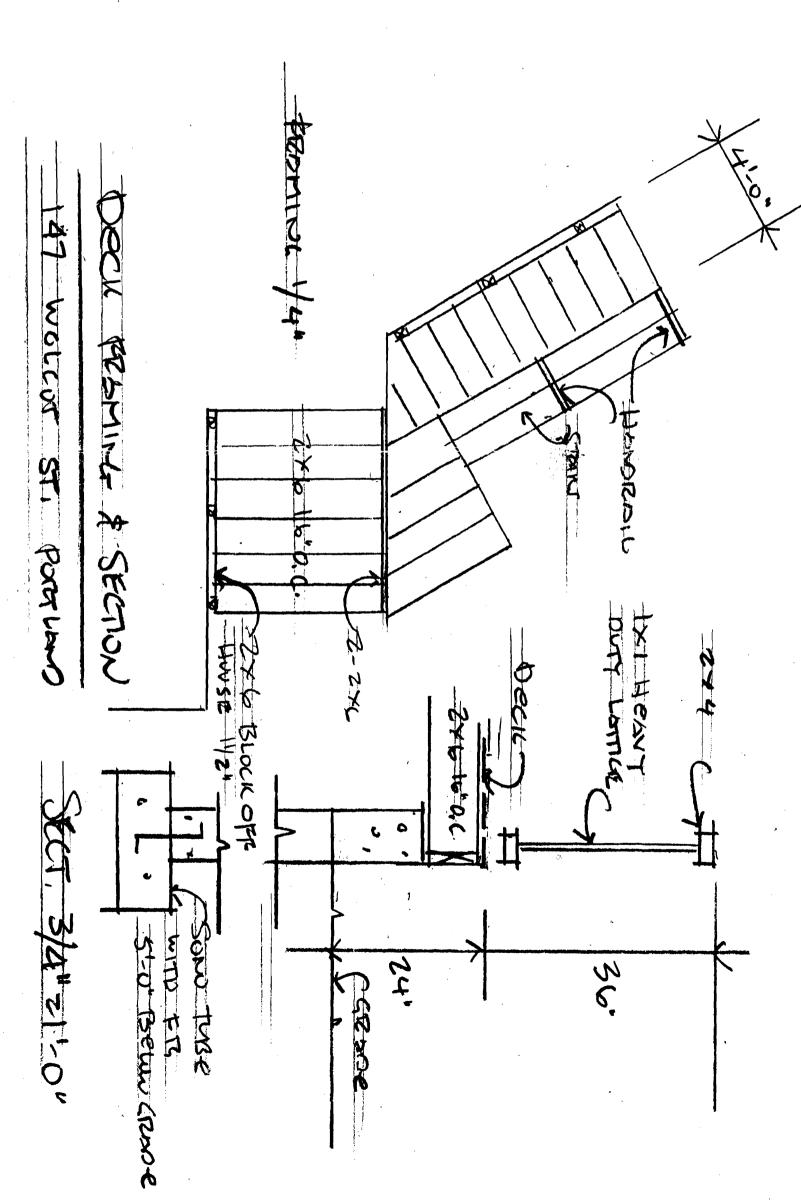

# Proposed Addition to 147 Wolcott Street Portland, Maine Russell French and Mary Anne Lloyd, Owners 773-4987

389 Congress Street Portland, ME 04101

**RE**:

Russell French Residence, 147 Wolcott Street

Attached are the necessary plans to complete the building application.

As Requested