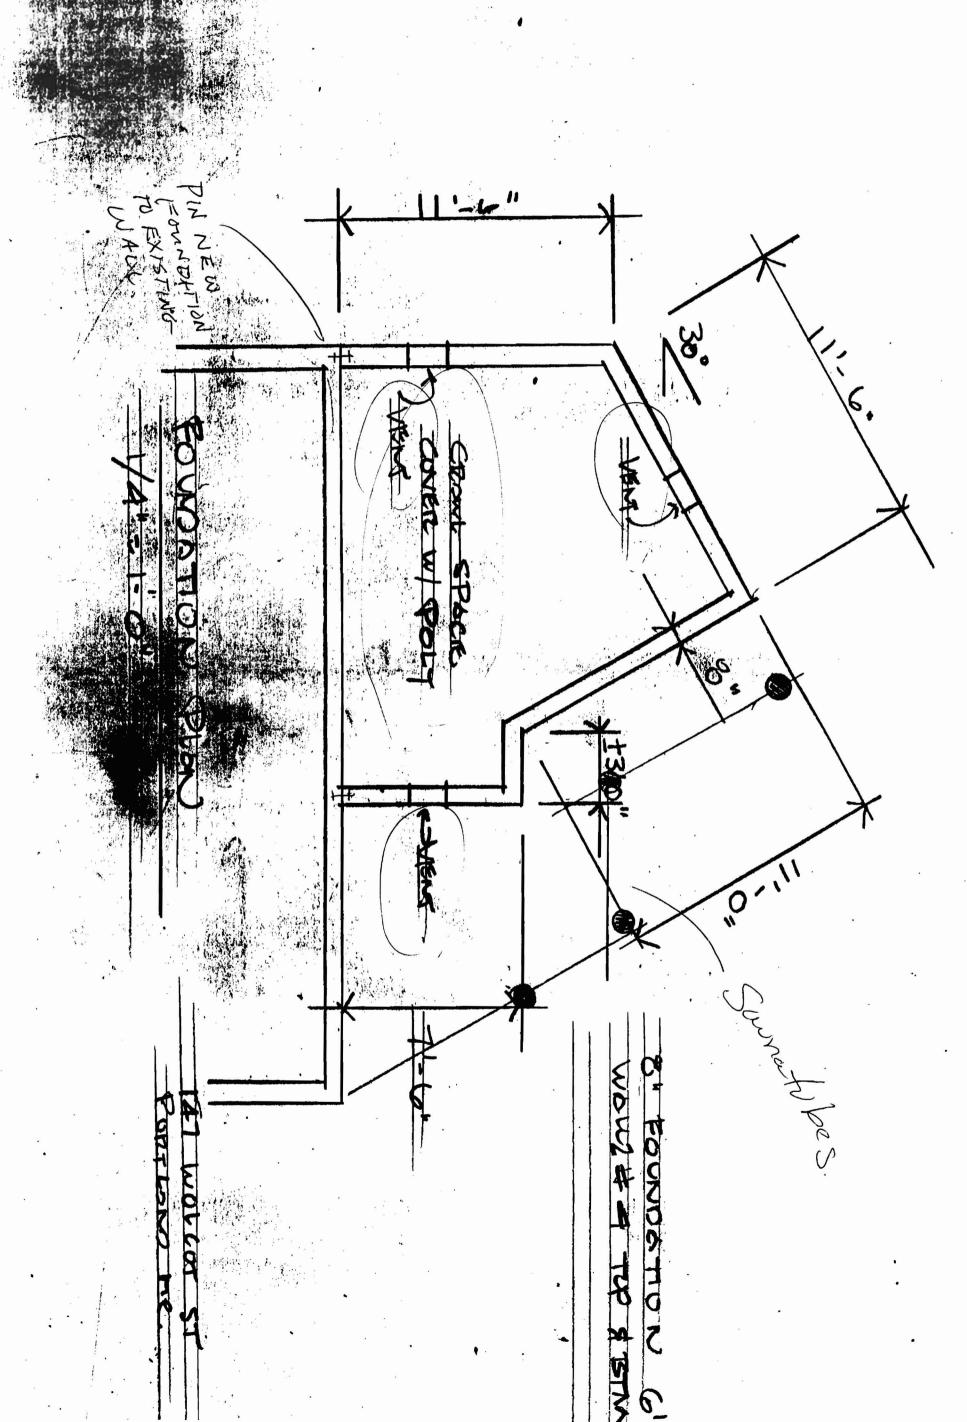

# Proposed Addition to 147 Wolcott Street Portland, Maine Russell French and Mary Anne Lloyd, Owners 773-4987

#### Plan#192 - Block K - Lot44 R-3 Zone

Single Family Detached Dwellings - Built Pre 1957

Minimum Roof Pitch - NA

Full Foundation on Frost Wall, Siding to within 12" of Grade - Match existing?

Two Trees Minimum Usable from Street

#### Set Backs

Side 8',0" - Garage presently in violation at 4' off property line

Front 25 - Existing 25

Rear 25 - Existing 85 to House Existing 76 to Garage

Max Lot Coverage 25% - Existing # 13% ( proposed would bring to 16% )