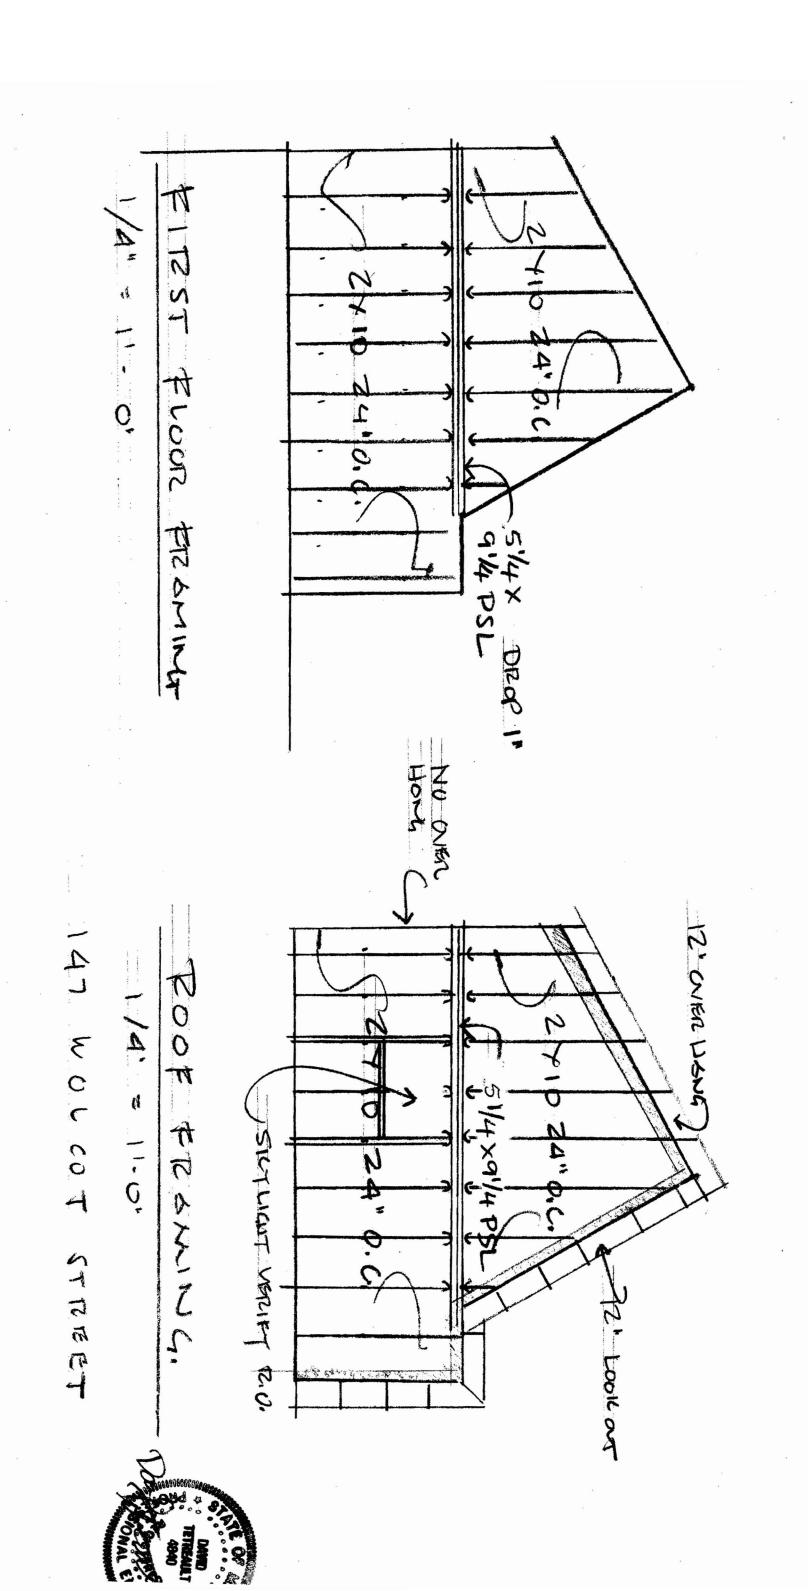

# Proposed Addition to 147 Wolcott Street Portland, Maine Russell French and Mary Anne Lloyd, Owners 773-4987

#### Plan#192 - Block K - Lot44 R-3 Zone

Single Family Detached Dwellings - Built Pre 1957

Minimum Roof Pitch - NA

Full Foundation on Frost Wall, Siding to within 12" of Grade - Match existing?

Two Trees Minimum Usable from Street