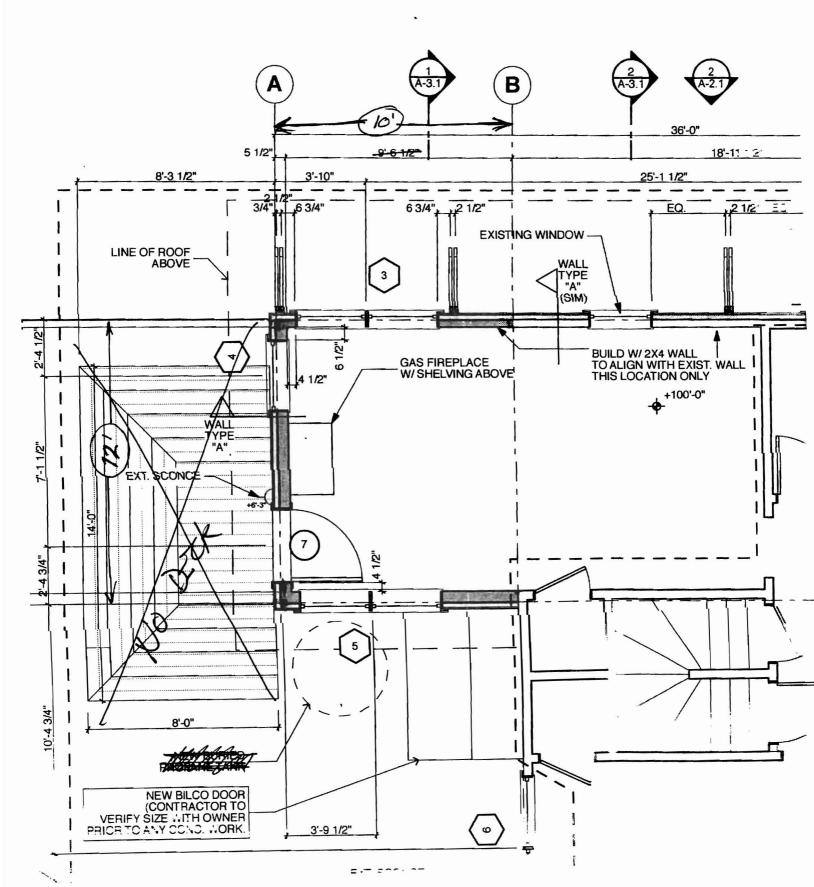

| City of Portland, Maine - I               | Permit No:                         | Date Applied For: | CBL:                |                         |                      |
|-------------------------------------------|------------------------------------|-------------------|---------------------|-------------------------|----------------------|
| 389 Congress Street, 04101 T              | 0                                  | ) 874-8716        | 09-1440             | 12/22/2009              | 192 K042001          |
| Location of Construction:                 | Owner Name:                        | (                 | wner Address:       |                         | Phone:               |
| 135 Wolcott St                            | Corey Lauren J                     |                   | 135 Wolcott St      |                         |                      |
| Business Name:                            | Contractor Name:                   | (                 | Contractor Address: |                         | Phone                |
|                                           | CSI Builders                       |                   | 41B Woodville Fa    | almouth                 | (207) 831-6966       |
| Lessee/Buyer's Name                       | Phone:                             | H                 | Permit Type:        |                         |                      |
|                                           |                                    |                   | Additions - Dwel    | lings                   |                      |
| Proposed Use:                             |                                    | Proposed          | Project Description | 1:                      |                      |
| Single Family / Dining Room Ex            | tension - 10' x 12' single story   | Dining            | Room Extension      | - 10' x 12' single stor | ry addition          |
| addition                                  |                                    |                   |                     |                         |                      |
|                                           |                                    |                   |                     |                         |                      |
|                                           |                                    |                   |                     |                         |                      |
|                                           |                                    |                   |                     |                         |                      |
|                                           | s: Approved with Conditions        | Reviewer:         | Ann Machado         | Approval I              |                      |
| Note:                                     |                                    |                   |                     |                         | Ok to Issue:         |
| 1) This property shall remain a approval. | single family dwelling. Any chan   | ge of use sha     | Il require a separa | ate permit application  | n for review and     |
| 2) This permit is being approve           | d on the basis of plans submitted. | Any deviat        | ions shall require  | a separate approval l   | before starting that |
| work.                                     |                                    | •                 |                     |                         | -                    |
| Dept: Building Statu                      | s: Approved with Conditions        | Roviowor.         | Tammy Munson        | Approval I              | Date: 12/31/2009     |
| Note:                                     | s. Approved with conditions        | Keviewei.         | r anning wrunson    | Approvari               | Ok to Issue:         |
| 1                                         |                                    |                   | (41) -              |                         | OK to issue:         |
| 1) As discussed, the exterior sta         | irs must be 36" wide with a 10" t  | read and $7-3$    | /4" rise.           |                         |                      |
| 2) The foundation must be dam             | p proofed.                         |                   |                     |                         |                      |
| 3) The basement is NOT approv             | ved as habitable space.            |                   |                     |                         |                      |
| 4) Separate permits are required          |                                    |                   |                     |                         |                      |