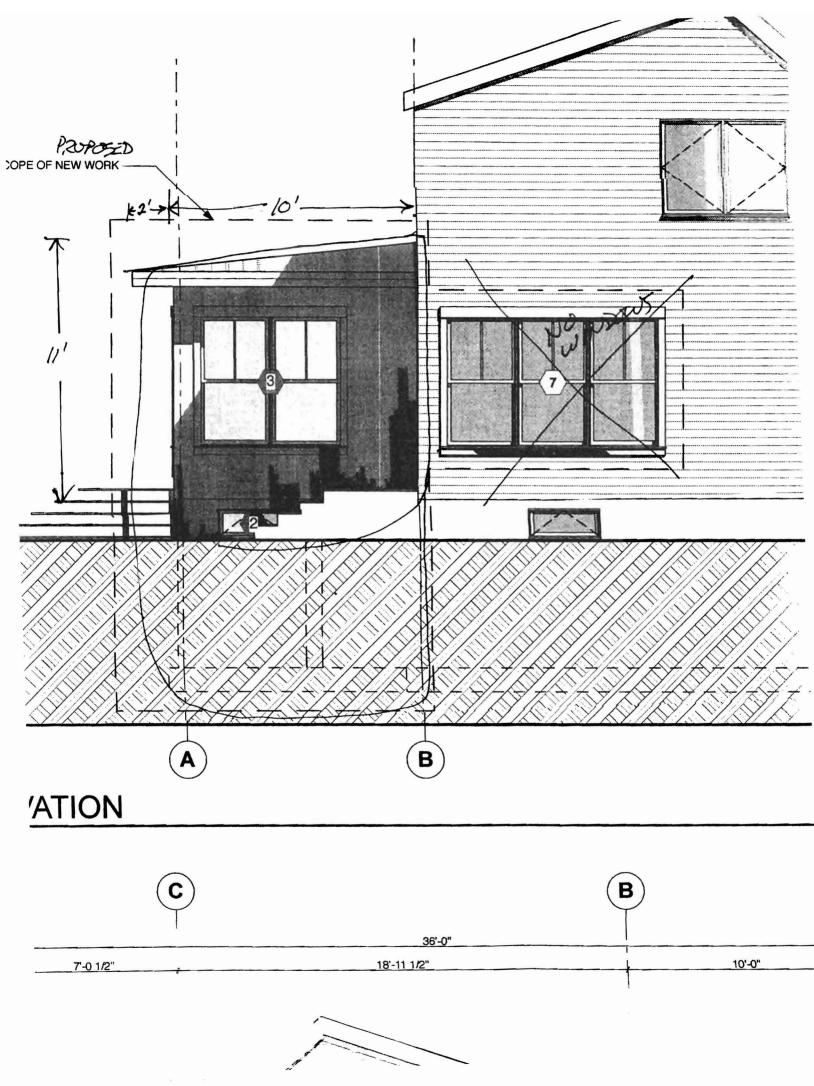

| City of Portland, Maine - I               | Permit No:                         | Date Applied For: | CBL:                |                         |                      |
|-------------------------------------------|------------------------------------|-------------------|---------------------|-------------------------|----------------------|
| 389 Congress Street, 04101 T              | 0                                  | ) 874-8716        | 09-1440             | 12/22/2009              | 192 K042001          |
| Location of Construction:                 | Owner Name:                        | (                 | wner Address:       |                         | Phone:               |
| 135 Wolcott St                            | Corey Lauren J                     |                   | 135 Wolcott St      |                         |                      |
| Business Name:                            | Contractor Name:                   | (                 | Contractor Address: |                         | Phone                |
|                                           | CSI Builders                       |                   | 41B Woodville Fa    | almouth                 | (207) 831-6966       |
| Lessee/Buyer's Name                       | Phone:                             | H                 | Permit Type:        |                         |                      |
|                                           |                                    |                   | Additions - Dwel    | lings                   |                      |
| Proposed Use:                             |                                    | Proposed          | Project Description | 1:                      |                      |
| Single Family / Dining Room Ex            | tension - 10' x 12' single story   | Dining            | Room Extension      | - 10' x 12' single stor | ry addition          |
| addition                                  |                                    |                   |                     |                         |                      |
|                                           |                                    |                   |                     |                         |                      |
|                                           |                                    |                   |                     |                         |                      |
|                                           |                                    |                   |                     |                         |                      |
|                                           | s: Approved with Conditions        | Reviewer:         | Ann Machado         | Approval I              |                      |
| Note:                                     |                                    |                   |                     |                         | Ok to Issue:         |
| 1) This property shall remain a approval. | single family dwelling. Any chan   | ge of use sha     | Il require a separa | ate permit application  | n for review and     |
| 2) This permit is being approve           | d on the basis of plans submitted. | Any deviat        | ions shall require  | a separate approval l   | before starting that |
| work.                                     |                                    | •                 |                     |                         | -                    |
| Dept: Building Statu                      | s: Approved with Conditions        | Roviowor.         | Tammy Munson        | Approval I              | Date: 12/31/2009     |
| Note:                                     | s. Approved with conditions        | Keviewei.         | r anning wrunson    | Approvari               | Ok to Issue:         |
| 1                                         |                                    |                   | (41) -              |                         | OK to issue:         |
| 1) As discussed, the exterior sta         | irs must be 36" wide with a 10" t  | read and $7-3$    | /4" rise.           |                         |                      |
| 2) The foundation must be dam             | p proofed.                         |                   |                     |                         |                      |
| 3) The basement is NOT approv             | ved as habitable space.            |                   |                     |                         |                      |
| 4) Separate permits are required          |                                    |                   |                     |                         |                      |