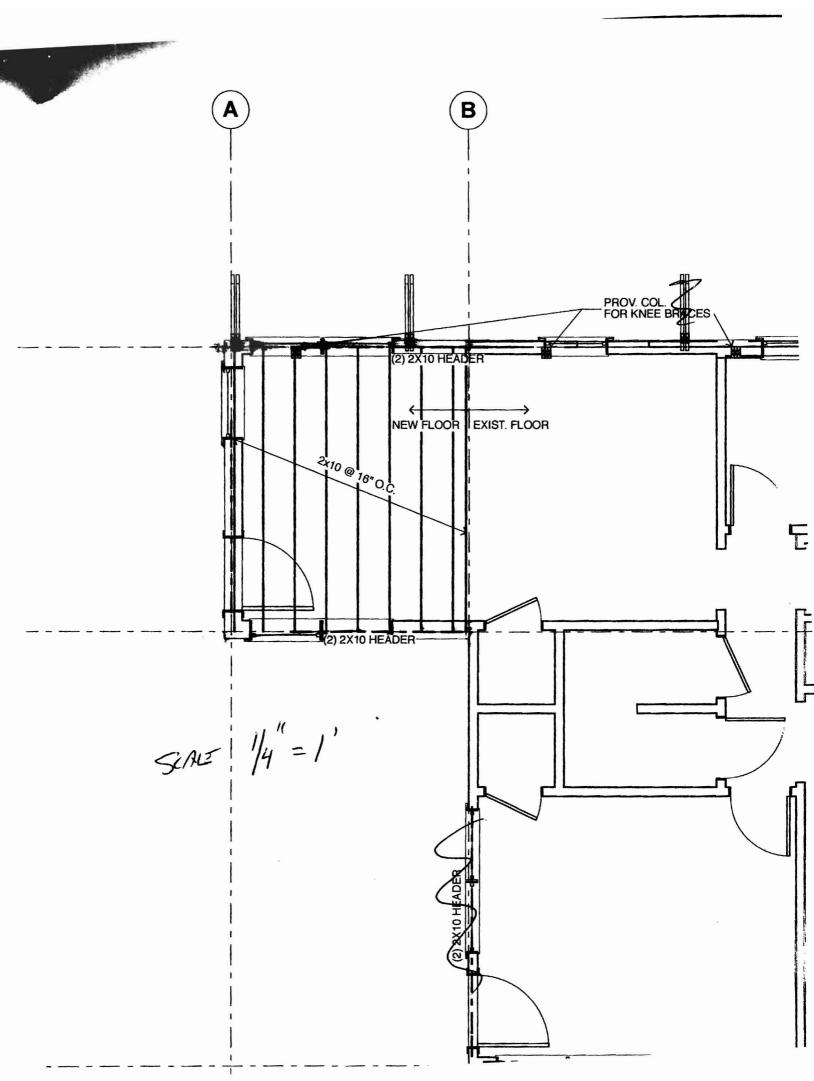

| City of Portland, Maine - I               | Permit No:                         | Date Applied For: | CBL:                |                         |                      |
|-------------------------------------------|------------------------------------|-------------------|---------------------|-------------------------|----------------------|
| 389 Congress Street, 04101 T              | 0                                  | ) 874-8716        | 09-1440             | 12/22/2009              | 192 K042001          |
| Location of Construction:                 | Owner Name:                        | (                 | wner Address:       |                         | Phone:               |
| 135 Wolcott St                            | Corey Lauren J                     |                   | 135 Wolcott St      |                         |                      |
| Business Name:                            | Contractor Name:                   | (                 | Contractor Address: |                         | Phone                |
|                                           | CSI Builders                       |                   | 41B Woodville Fa    | almouth                 | (207) 831-6966       |
| Lessee/Buyer's Name                       | Phone:                             | H                 | Permit Type:        |                         |                      |
|                                           |                                    |                   | Additions - Dwel    | lings                   |                      |
| Proposed Use:                             |                                    | Proposed          | Project Description | 1:                      |                      |
| Single Family / Dining Room Ex            | tension - 10' x 12' single story   | Dining            | Room Extension      | - 10' x 12' single stor | ry addition          |
| addition                                  |                                    |                   |                     |                         |                      |
|                                           |                                    |                   |                     |                         |                      |
|                                           |                                    |                   |                     |                         |                      |
|                                           |                                    |                   |                     |                         |                      |
|                                           | s: Approved with Conditions        | Reviewer:         | Ann Machado         | Approval I              |                      |
| Note:                                     |                                    |                   |                     |                         | Ok to Issue:         |
| 1) This property shall remain a approval. | single family dwelling. Any chan   | ge of use sha     | Il require a separa | ate permit application  | n for review and     |
| 2) This permit is being approve           | d on the basis of plans submitted. | Any deviat        | ions shall require  | a separate approval l   | before starting that |
| work.                                     |                                    | •                 |                     |                         | -                    |
| Dept: Building Statu                      | s: Approved with Conditions        | Roviowor.         | Tammy Munson        | Approval I              | Date: 12/31/2009     |
| Note:                                     | s. Approved with conditions        | Keviewei.         | r anning wrunson    | Approvari               | Ok to Issue:         |
| 1                                         |                                    |                   | (41) -              |                         | OK to issue:         |
| 1) As discussed, the exterior sta         | irs must be 36" wide with a 10" t  | read and $7-3$    | /4" rise.           |                         |                      |
| 2) The foundation must be dam             | p proofed.                         |                   |                     |                         |                      |
| 3) The basement is NOT approv             | ved as habitable space.            |                   |                     |                         |                      |
| 4) Separate permits are required          |                                    |                   |                     |                         |                      |