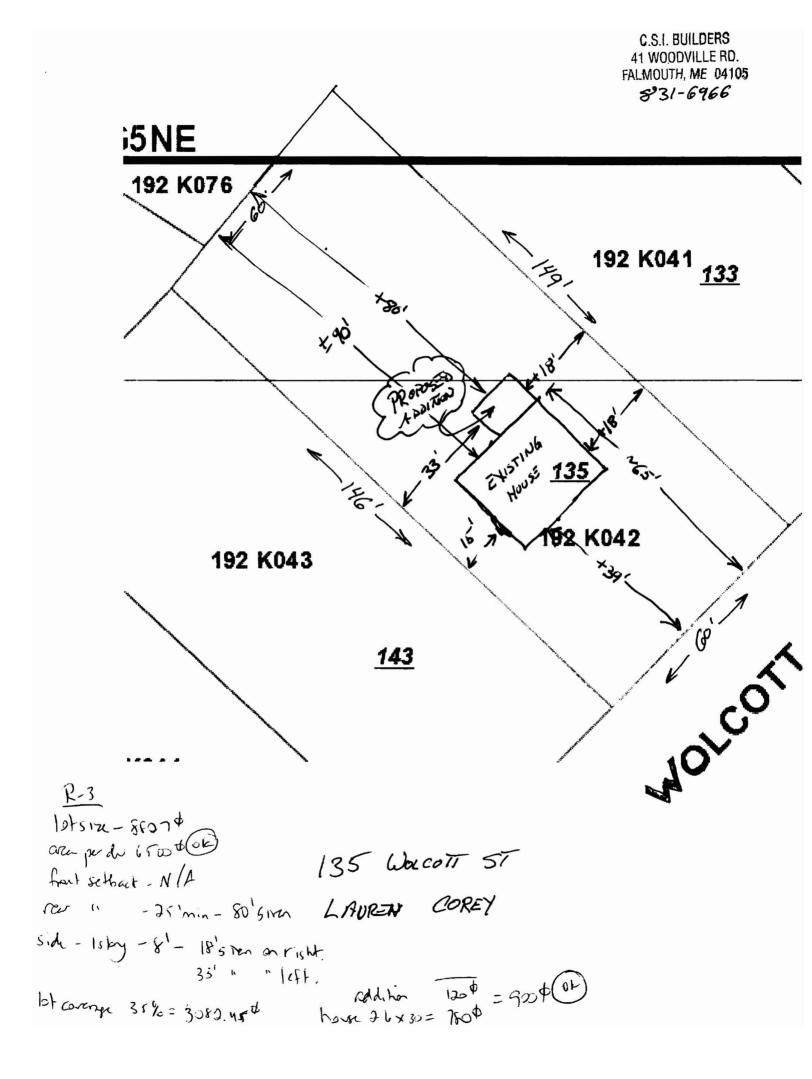

| Location/Address of Construction: 135                                                 | WOLCOTT ST.                                                    |                            |  |  |  |  |
|---------------------------------------------------------------------------------------|----------------------------------------------------------------|----------------------------|--|--|--|--|
| Total Square Footage of Proposed Structure/A<br>1205 J. Single Story                  | Area Square Footage of Lot<br>- 2 <sup>0</sup> 3 ACRS / 8827 - | Number of Stories          |  |  |  |  |
| Tax Assessor's Chart, Block & Lot                                                     | Applicant *must be owner, Lessee or Buyer                      | t <sup>*</sup> Telephone:  |  |  |  |  |
| Chart# Block# Lot#                                                                    | Name                                                           |                            |  |  |  |  |
| 192 K 42                                                                              | Address                                                        |                            |  |  |  |  |
| RECEIVED                                                                              | City, State & Zip                                              |                            |  |  |  |  |
| Lessee/DBA (If Applicable)                                                            | Owner (if different from Applicant)                            | Cost Of<br>Work: \$ 25,000 |  |  |  |  |
| DEC <b>2 2</b> 2009                                                                   | Name LAUREN COREY                                              | Work: \$ <u>75</u> ,000    |  |  |  |  |
|                                                                                       | Address 135 WELCOTT ST                                         | C of O Fee: \$             |  |  |  |  |
| Dept. of Building Inspections<br>City of Portland Maine                               | City, State & Zip                                              | Total Fee: \$              |  |  |  |  |
| Current legal use (i.e. single family)                                                |                                                                |                            |  |  |  |  |
| Contractor's name: CS/ BUILDERS INC                                                   |                                                                |                            |  |  |  |  |
| Address: <u>41 B liberricez RD.</u> Mail to CSI                                       |                                                                |                            |  |  |  |  |
| City, State & Zip FALMOUTH, ME 04105 Telephone:                                       |                                                                |                            |  |  |  |  |
| Who should we contact when the permit is ready: A Man Rosewissing Telephone: 831-6966 |                                                                |                            |  |  |  |  |
| Mailing address:                                                                      |                                                                |                            |  |  |  |  |