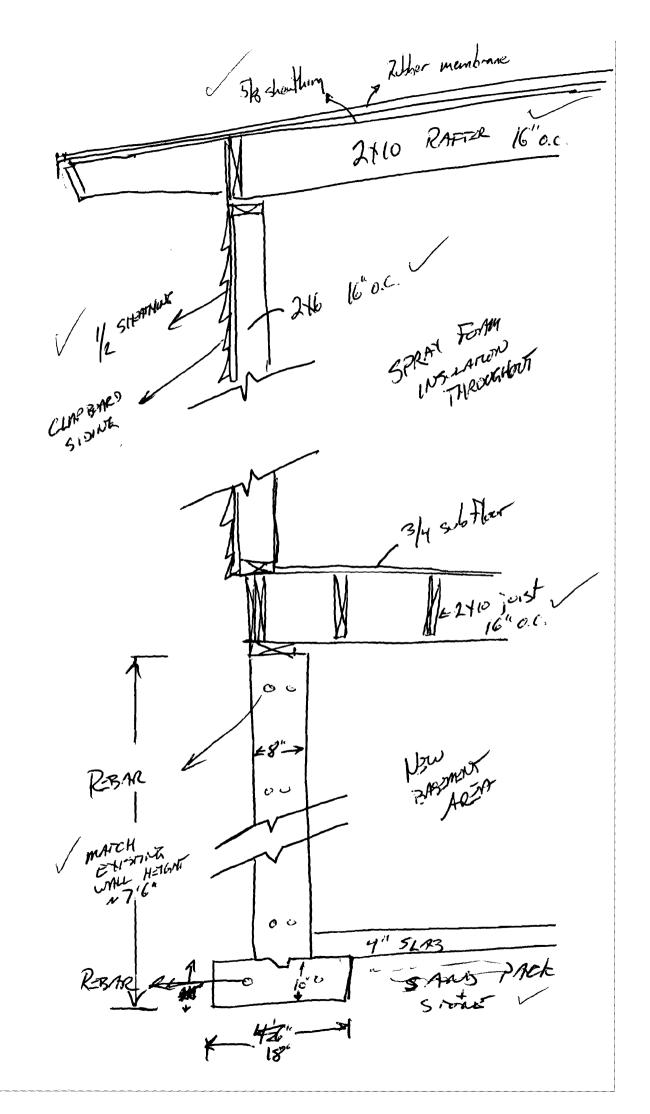

| City of Portland, Maine - I               | Permit No:                         | Date Applied For: | CBL:                |                         |                      |
|-------------------------------------------|------------------------------------|-------------------|---------------------|-------------------------|----------------------|
| 389 Congress Street, 04101 T              | 0                                  | ) 874-8716        | 09-1440             | 12/22/2009              | 192 K042001          |
| Location of Construction:                 | Owner Name:                        | (                 | wner Address:       |                         | Phone:               |
| 135 Wolcott St                            | Corey Lauren J                     |                   | 135 Wolcott St      |                         |                      |
| Business Name:                            | Contractor Name:                   | (                 | Contractor Address: |                         | Phone                |
|                                           | CSI Builders                       |                   | 41B Woodville Fa    | almouth                 | (207) 831-6966       |
| Lessee/Buyer's Name                       | Phone:                             | H                 | Permit Type:        |                         |                      |
|                                           |                                    |                   | Additions - Dwel    | lings                   |                      |
| Proposed Use:                             |                                    | Proposed          | Project Description | 1:                      |                      |
| Single Family / Dining Room Ex            | tension - 10' x 12' single story   | Dining            | Room Extension      | - 10' x 12' single stor | ry addition          |
| addition                                  |                                    |                   |                     |                         |                      |
|                                           |                                    |                   |                     |                         |                      |
|                                           |                                    |                   |                     |                         |                      |
|                                           |                                    |                   |                     |                         |                      |
|                                           | s: Approved with Conditions        | Reviewer:         | Ann Machado         | Approval I              |                      |
| Note:                                     |                                    |                   |                     |                         | Ok to Issue:         |
| 1) This property shall remain a approval. | single family dwelling. Any chan   | ge of use sha     | Il require a separa | ate permit application  | n for review and     |
| 2) This permit is being approve           | d on the basis of plans submitted. | Any deviat        | ions shall require  | a separate approval l   | before starting that |
| work.                                     |                                    | •                 |                     |                         | -                    |
| Dept: Building Statu                      | s: Approved with Conditions        | Roviowor.         | Tammy Munson        | Approval I              | Date: 12/31/2009     |
| Note:                                     | s. Approved with conditions        | Keviewei.         | r anning wrunson    | Approvari               | Ok to Issue:         |
| 1                                         |                                    |                   | (41) -              |                         | OK to issue:         |
| 1) As discussed, the exterior sta         | irs must be 36" wide with a 10" t  | read and $7-3$    | /4" rise.           |                         |                      |
| 2) The foundation must be dam             | p proofed.                         |                   |                     |                         |                      |
| 3) The basement is NOT approv             | ved as habitable space.            |                   |                     |                         |                      |
| 4) Separate permits are required          |                                    |                   |                     |                         |                      |