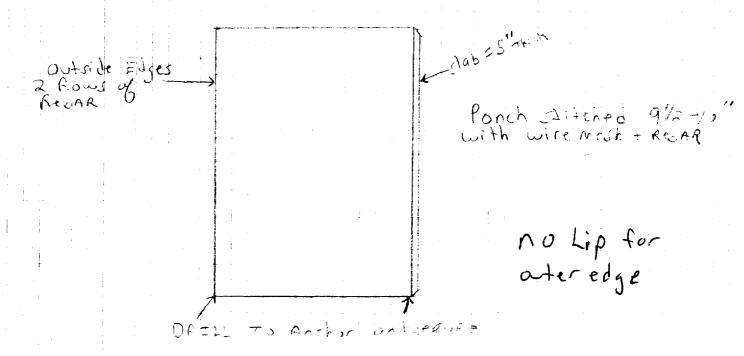

| Location/Address of Construction:                                                                                                                                                                                                                                                                                                                                                                                                                                                      | wolco                                   | th street                               |                                                                                                                                                                                                                                                                                                                                                                                                                                                                                                                                                                                                                                                                                                                                                                                                                                                                                                                                                                                                                                                                                                                                                                                                                                                                                                                                                                                                                                                                                                                                                                                                                                                                                                                                                                                                                                                                                                                                                                                                                                                                                                                                |  |
|----------------------------------------------------------------------------------------------------------------------------------------------------------------------------------------------------------------------------------------------------------------------------------------------------------------------------------------------------------------------------------------------------------------------------------------------------------------------------------------|-----------------------------------------|-----------------------------------------|--------------------------------------------------------------------------------------------------------------------------------------------------------------------------------------------------------------------------------------------------------------------------------------------------------------------------------------------------------------------------------------------------------------------------------------------------------------------------------------------------------------------------------------------------------------------------------------------------------------------------------------------------------------------------------------------------------------------------------------------------------------------------------------------------------------------------------------------------------------------------------------------------------------------------------------------------------------------------------------------------------------------------------------------------------------------------------------------------------------------------------------------------------------------------------------------------------------------------------------------------------------------------------------------------------------------------------------------------------------------------------------------------------------------------------------------------------------------------------------------------------------------------------------------------------------------------------------------------------------------------------------------------------------------------------------------------------------------------------------------------------------------------------------------------------------------------------------------------------------------------------------------------------------------------------------------------------------------------------------------------------------------------------------------------------------------------------------------------------------------------------|--|
| Total Square Footage of Proposed Structure Square Footage of Lot                                                                                                                                                                                                                                                                                                                                                                                                                       |                                         |                                         |                                                                                                                                                                                                                                                                                                                                                                                                                                                                                                                                                                                                                                                                                                                                                                                                                                                                                                                                                                                                                                                                                                                                                                                                                                                                                                                                                                                                                                                                                                                                                                                                                                                                                                                                                                                                                                                                                                                                                                                                                                                                                                                                |  |
| Existing structure a 40 set                                                                                                                                                                                                                                                                                                                                                                                                                                                            | <u> </u>                                | 6985 sf 1/-                             | in the second se |  |
| Tax Assessor's Chart, Block & Lot<br>Chart# Block# Lot#                                                                                                                                                                                                                                                                                                                                                                                                                                | Owner:                                  |                                         | Telephone: 761-3515 H M                                                                                                                                                                                                                                                                                                                                                                                                                                                                                                                                                                                                                                                                                                                                                                                                                                                                                                                                                                                                                                                                                                                                                                                                                                                                                                                                                                                                                                                                                                                                                                                                                                                                                                                                                                                                                                                                                                                                                                                                                                                                                                        |  |
| 192 I 2                                                                                                                                                                                                                                                                                                                                                                                                                                                                                | Lisa                                    | C. Richard                              | 552-2431 WK                                                                                                                                                                                                                                                                                                                                                                                                                                                                                                                                                                                                                                                                                                                                                                                                                                                                                                                                                                                                                                                                                                                                                                                                                                                                                                                                                                                                                                                                                                                                                                                                                                                                                                                                                                                                                                                                                                                                                                                                                                                                                                                    |  |
| Lessee/Buyer's Name (If Applicable)                                                                                                                                                                                                                                                                                                                                                                                                                                                    |                                         | ame, address & telephone:<br>. Rich ARD | Cost Of<br>Work: \$ 4000,00                                                                                                                                                                                                                                                                                                                                                                                                                                                                                                                                                                                                                                                                                                                                                                                                                                                                                                                                                                                                                                                                                                                                                                                                                                                                                                                                                                                                                                                                                                                                                                                                                                                                                                                                                                                                                                                                                                                                                                                                                                                                                                    |  |
| NA                                                                                                                                                                                                                                                                                                                                                                                                                                                                                     | no wolcott street<br>Portland, ME 04102 |                                         | Fee: \$ 57. 0 0                                                                                                                                                                                                                                                                                                                                                                                                                                                                                                                                                                                                                                                                                                                                                                                                                                                                                                                                                                                                                                                                                                                                                                                                                                                                                                                                                                                                                                                                                                                                                                                                                                                                                                                                                                                                                                                                                                                                                                                                                                                                                                                |  |
| Current Specific use: Singlé                                                                                                                                                                                                                                                                                                                                                                                                                                                           |                                         |                                         |                                                                                                                                                                                                                                                                                                                                                                                                                                                                                                                                                                                                                                                                                                                                                                                                                                                                                                                                                                                                                                                                                                                                                                                                                                                                                                                                                                                                                                                                                                                                                                                                                                                                                                                                                                                                                                                                                                                                                                                                                                                                                                                                |  |
|                                                                                                                                                                                                                                                                                                                                                                                                                                                                                        |                                         | garese                                  | JUL 2 3 7004                                                                                                                                                                                                                                                                                                                                                                                                                                                                                                                                                                                                                                                                                                                                                                                                                                                                                                                                                                                                                                                                                                                                                                                                                                                                                                                                                                                                                                                                                                                                                                                                                                                                                                                                                                                                                                                                                                                                                                                                                                                                                                                   |  |
| Project description: Lift up garage with a boom truck and set it aside. Dig out current floor, move and prepare new cement floor 9 (nine) feet back from current location. Pour new 5 (five) inch thick ponch stitched 91/2-10" with wire mesh and rebar concrete slab. Outside edge will be two rows of rebar. Then lift and set garage on new slab. Drill to anchor and secure.  Contractor's name, address & telephone: Gtorge Morrison, 300 sokokis Ave hm 793-4256 (ell 776-3044) |                                         |                                         |                                                                                                                                                                                                                                                                                                                                                                                                                                                                                                                                                                                                                                                                                                                                                                                                                                                                                                                                                                                                                                                                                                                                                                                                                                                                                                                                                                                                                                                                                                                                                                                                                                                                                                                                                                                                                                                                                                                                                                                                                                                                                                                                |  |
| Who should we contact when the permit is rea                                                                                                                                                                                                                                                                                                                                                                                                                                           | dy: <u>Lìsa</u>                         | C. Richard                              |                                                                                                                                                                                                                                                                                                                                                                                                                                                                                                                                                                                                                                                                                                                                                                                                                                                                                                                                                                                                                                                                                                                                                                                                                                                                                                                                                                                                                                                                                                                                                                                                                                                                                                                                                                                                                                                                                                                                                                                                                                                                                                                                |  |
| Mailing address: 110 wol cott street                                                                                                                                                                                                                                                                                                                                                                                                                                                   |                                         |                                         |                                                                                                                                                                                                                                                                                                                                                                                                                                                                                                                                                                                                                                                                                                                                                                                                                                                                                                                                                                                                                                                                                                                                                                                                                                                                                                                                                                                                                                                                                                                                                                                                                                                                                                                                                                                                                                                                                                                                                                                                                                                                                                                                |  |
| Portland, ME 041                                                                                                                                                                                                                                                                                                                                                                                                                                                                       | ٥٦                                      | Pho                                     | 552-2431-WK- days                                                                                                                                                                                                                                                                                                                                                                                                                                                                                                                                                                                                                                                                                                                                                                                                                                                                                                                                                                                                                                                                                                                                                                                                                                                                                                                                                                                                                                                                                                                                                                                                                                                                                                                                                                                                                                                                                                                                                                                                                                                                                                              |  |

# CONCRETE SLAB

SCALE = 1 FT