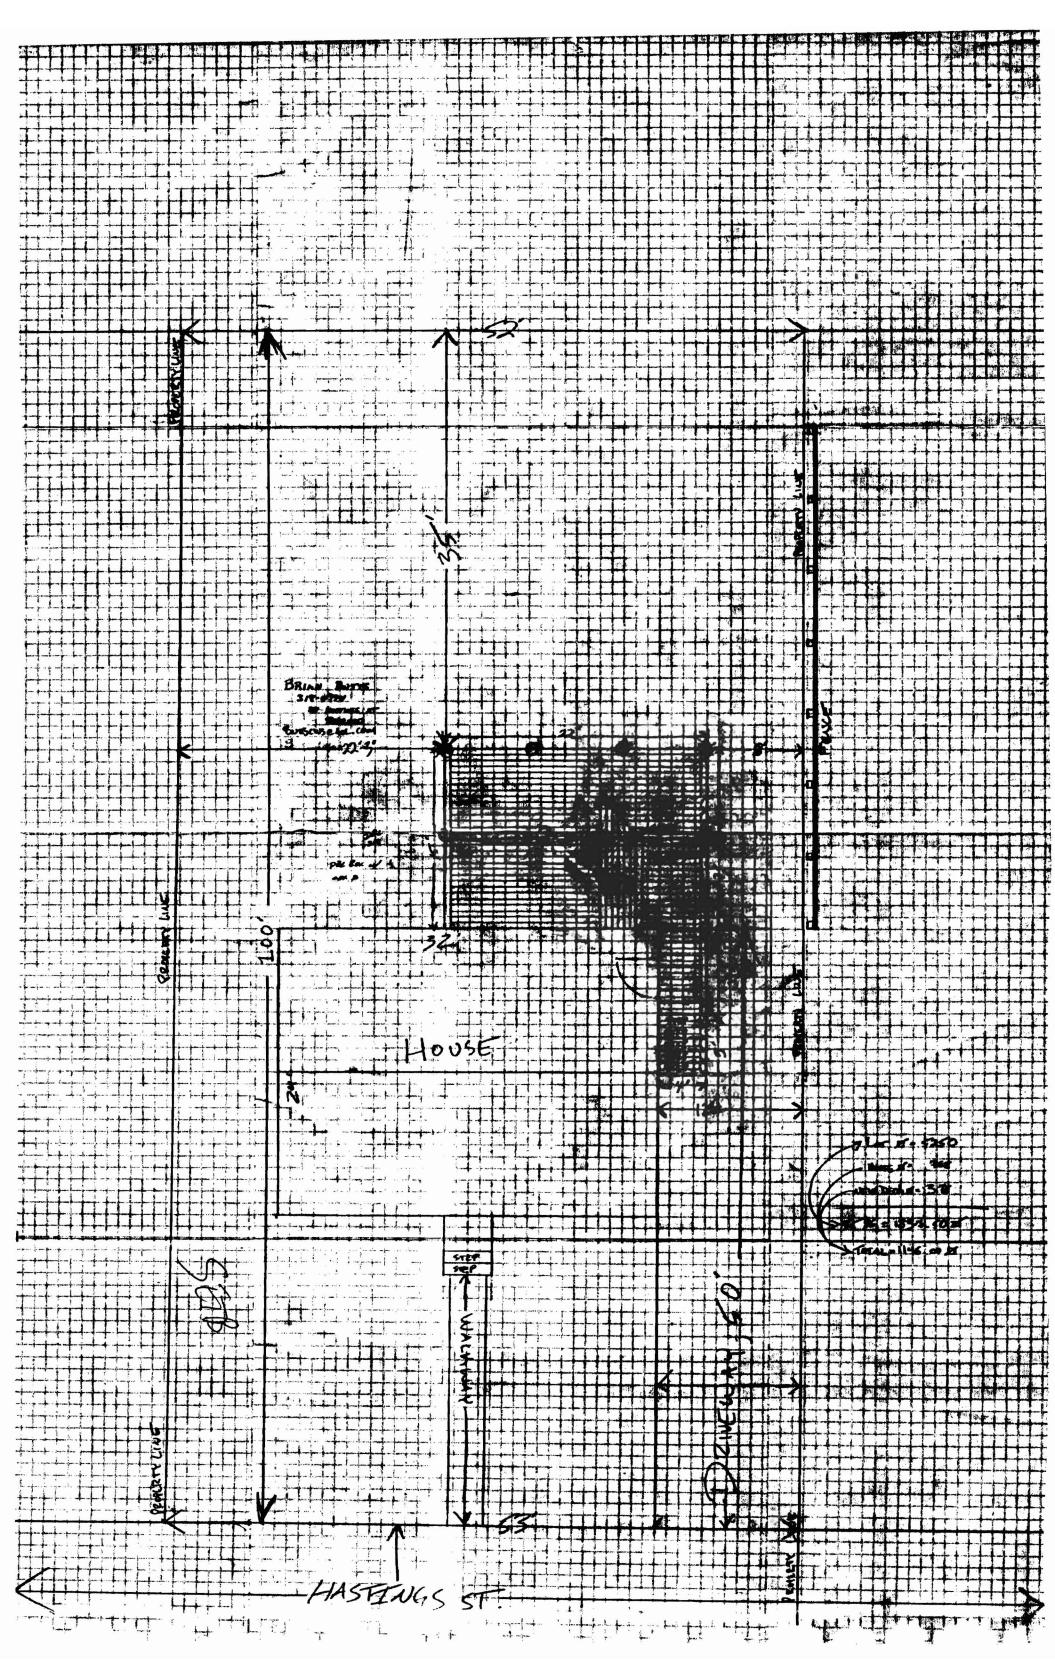

| Location/Address of Construction: 84 Hastings St. Portland, ME 04102                                                                                                                                                                                                                                                                                                                                                                                                                                                         |                                                  |                                     |  |  |  |  |
|------------------------------------------------------------------------------------------------------------------------------------------------------------------------------------------------------------------------------------------------------------------------------------------------------------------------------------------------------------------------------------------------------------------------------------------------------------------------------------------------------------------------------|--------------------------------------------------|-------------------------------------|--|--|--|--|
| Total Square Footage of Proposed Structure/Area 378 Square Footage of Lot 5250 Number of Stories 1.4                                                                                                                                                                                                                                                                                                                                                                                                                         |                                                  |                                     |  |  |  |  |
| Tax Assessor's Chart, Block & Lot                                                                                                                                                                                                                                                                                                                                                                                                                                                                                            | Applicant * <u>must</u> be owner, Lessee or Buye | 1                                   |  |  |  |  |
| Chart# Block# Lot#<br>192 1/ 37                                                                                                                                                                                                                                                                                                                                                                                                                                                                                              | Name Harold Butts                                | (204)899-2282                       |  |  |  |  |
| 192 11 31                                                                                                                                                                                                                                                                                                                                                                                                                                                                                                                    | Address 84 Hastings St.                          |                                     |  |  |  |  |
|                                                                                                                                                                                                                                                                                                                                                                                                                                                                                                                              | City, State & Zip Portland, ME 04102             |                                     |  |  |  |  |
| Lessee/DBA (If Applicable) NA                                                                                                                                                                                                                                                                                                                                                                                                                                                                                                | Owner (if different from Applicant)              | Cost Of<br>Work: \$ <u>3500</u> .00 |  |  |  |  |
|                                                                                                                                                                                                                                                                                                                                                                                                                                                                                                                              | Name                                             |                                     |  |  |  |  |
|                                                                                                                                                                                                                                                                                                                                                                                                                                                                                                                              | Address                                          | C of O Fee: \$                      |  |  |  |  |
|                                                                                                                                                                                                                                                                                                                                                                                                                                                                                                                              | City, State & Zip                                | Total Fee: \$ 60                    |  |  |  |  |
|                                                                                                                                                                                                                                                                                                                                                                                                                                                                                                                              |                                                  |                                     |  |  |  |  |
| Current legal use (i.e. single family) <u>Single Family</u> Number of Residential Units <u>w</u> <u>A</u><br>If vacant, what was the previous use? <u>w</u> <u>IA</u><br>Proposed Specific use: <u>Home recreation activities BBD, gatheringe, patto furniture</u><br>Is property part of a subdivision? <u>w</u> <u>IA</u> If yes, please name <u>w</u> <u>IA</u><br>Project description: <u>Build</u> a 15'x 22' dech with stairs leading to the side entrance.<br>Dech is 2 level; patio style. Dech is at rear of house. |                                                  |                                     |  |  |  |  |
| Contractor's name: BRIAN BUTTS                                                                                                                                                                                                                                                                                                                                                                                                                                                                                               |                                                  |                                     |  |  |  |  |
| Address: 84 HASTINGS ST.                                                                                                                                                                                                                                                                                                                                                                                                                                                                                                     |                                                  |                                     |  |  |  |  |
| City, State & Zip PORTLAND, ME O                                                                                                                                                                                                                                                                                                                                                                                                                                                                                             | 7102 To                                          | elephone: <u>(207)899-2232</u>      |  |  |  |  |
| Who should we contact when the permit is read                                                                                                                                                                                                                                                                                                                                                                                                                                                                                | elephone: (207) 318-0994                         |                                     |  |  |  |  |
| Mailing address: 84 HASTINGS ST. PORTLAND, ME 04102                                                                                                                                                                                                                                                                                                                                                                                                                                                                          |                                                  |                                     |  |  |  |  |

SETBACKS 25 PRATE By -257 \* 1'----1-Restan Roz 25t Sidest- 8 chorn -+ check side ! K Beams are Flush. Center beam to catch 2 ×8 joists. 8' -> - - - -> A Install joists and dechny the Support For Hang center build stairs outor center beam. Sandwich beam with Lower level headers under the hangers on 4 to act as Hu ouly. porte ends. beams for lower level joists. - Space ledger From Fandation. - Galv. Flashing on house only. Handrail ou house ? -8" sonotubes e 4' deep. Wrap in plastic. -2"x8" joists and beams. P.T. Bloching. -4x4" posts P.T. -Zx1Z" stair horses. P.T. Stringers; top E step Flush w/ ····· landing. - Post-to-coucrete hangers. Grab. - Post - to-beau hougers. Galv. Bloching w/80d nails into ground. - 1/2 " × 6 " lags w/ washers. Galv. Install pairs @ 2' O.C. Rimjoist. -FRAMING 10.0.C. - 1/2 " × 5 1/2 " orpansion bolts up mashers. Galy. Install pairs @ 2'o.c. Foundation. - Ledger is Z"×8". - All girders Z"= 3" with 1/2" CDX. (31/2" beams) - Joist hangers. Galv. ZX8" - Deching is 5/4 "x 6 "p.+. S.Y.P. · Joist haugers @ 31/2 "x 8". Golv.