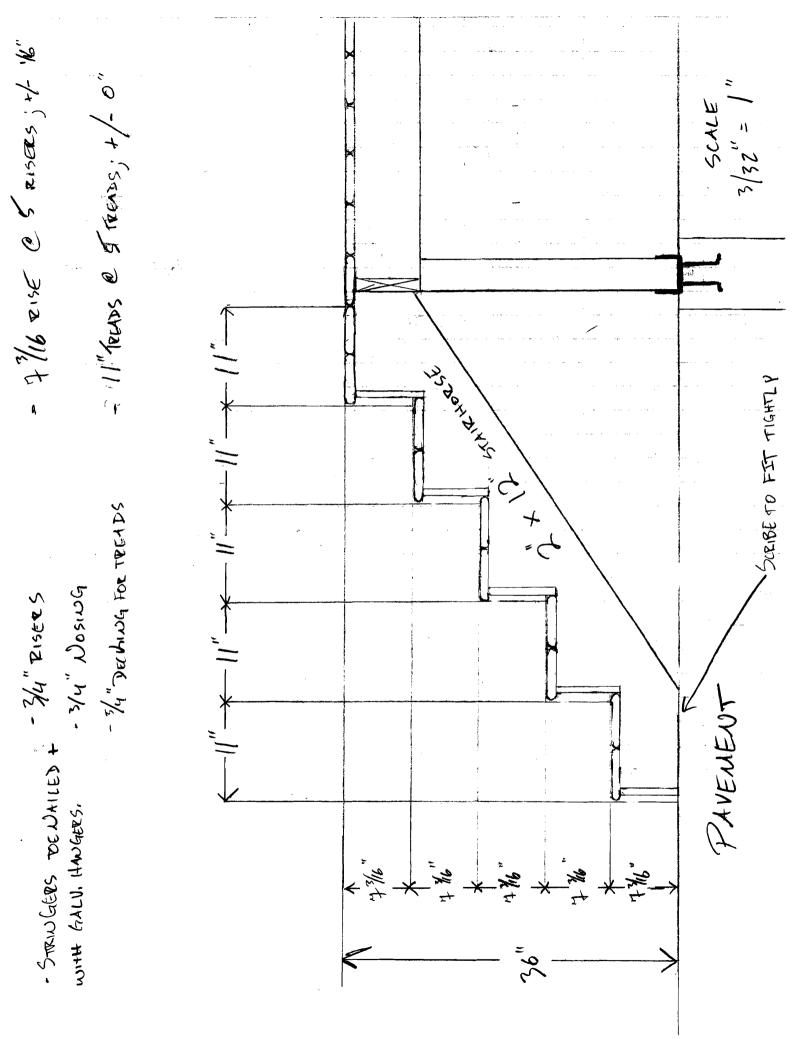

The <u>MAXIMUM riser height shall be 7 ¾" and the minimum riser height shall be 4".</u> The <u>MINIMUM</u> <u>tread depth shall be 10" (measured from leading edge of tread to leading edge of tread). A nosing not less</u> than <u>¾" but not more than 1 ¼"</u> SHALL be required on treads where the depth is less than 11". Openings in risers shall not exceed 4".

## Correct method of measuring treads and risers:

Please note: To achieve a minimum 10" net tread the stringer must be cut to 10".

> / « Scyre = 24 コセン PAVENEUT Nos mg RISERS STAIR HOR SES LETP2 v . م v 1.000 