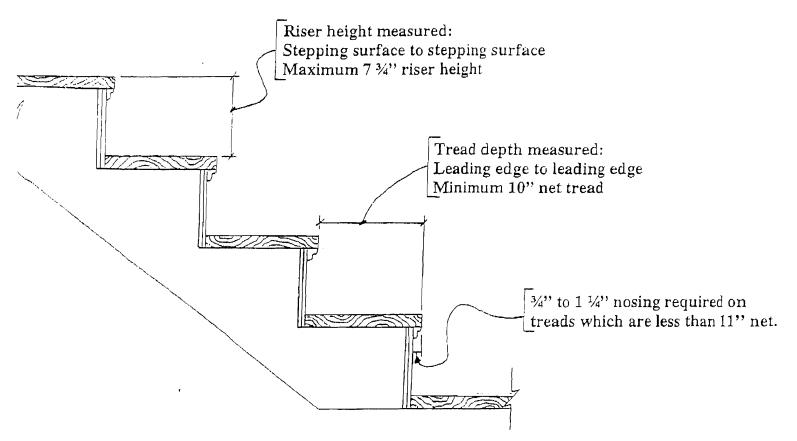

# TREAD & RISER DIMENSIONS ONE & TWO FAMILY 2003 INTERNATIONAL RESIDENTIAL CODE SECTION R311.5.3 TREADS & RISERS

In occupancies in 1 and 2 family dwellings (Use Group R-3) and in accessory occupancies (shed, garages, etc.) to 1 and 2 family dwellings the following are the tread and riser requirements:

The <u>MAXIMUM riser height shall be 7 ¾" and the minimum riser height shall be 4".</u> The <u>MINIMUM</u> <u>tread depth shall be 10" (measured from leading edge of tread to leading edge of tread). A nosing not less</u> than <u>¾" but not more than 1 ¼"</u> SHALL be required on treads where the depth is less than 11". Openings in risers shall not exceed 4".