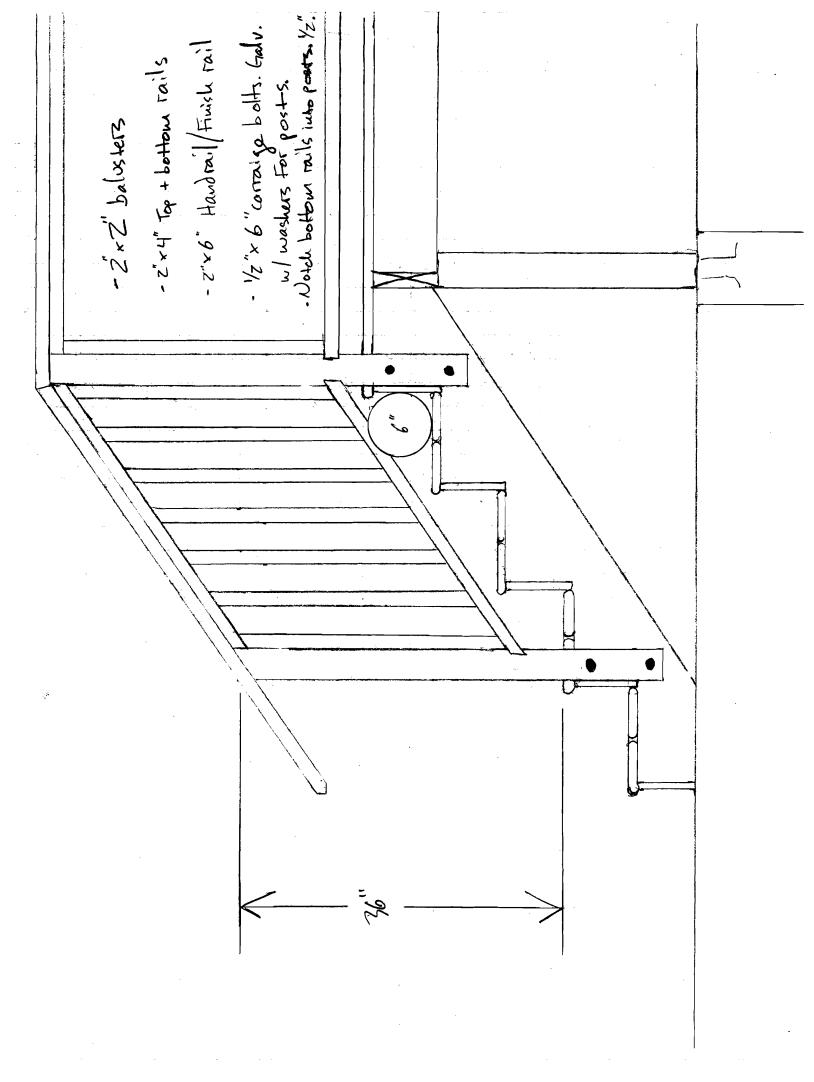

= 24/2 SCALE L" NOSING × 12 SILY ID HODEL S 5.275.1Z б. з Ð 0 Chalv. zib top rail P.T. 7.4 posts . washers for posts Contal 10 Top + Bottom m. botton sils 017

- LAG BOLTS; LEDGER SPRED wITH WISHERS FOR THE - Expansion barts; lesger spaced with watters for approval ZXIZ STAIRHORSES L. Mosind 1/4" RISERS/ 5/4" TREADS 9 0 ٥ Belts Exphilsion BOLTS <∂ 0 ð

SETBACKS 25 PRATE By -257 \* 1'----1-Restan Roz 25t Sidest- 8 chorn -+ check side ! K Beams are Flush. Center beam to catch 2 ×8 joists. 8' -> - - - -> A Install joists and dechny the Support For Hang center build stairs outor center beam. Sandwich beam with Lower level headers under the hangers on 4 to act as Hu ouly. porte ends. beams for lower level joists. - Space ledger From Fandation. - Galv. Flashing on house only. Handrail ou house ? -8" sonotubes e 4' deep. Wrap in plastic. -2"x8" joists and beams. P.T. Bloching. -4x4" posts P.T. -Zx1Z" stair horses. P.T. Stringers; top E step Flush w/ ····· landing. - Post-to-coucrete hangers. Grab. - Post - to-beau hougers. Galv. Bloching w/80d nails into ground. - 1/2 " × 6 " lags w/ washers. Galv. Install pairs @ 2' O.C. Rimjoist. -FRAMING 10.0.C. - 1/2 " × 5 1/2 " orpansion bolts up mashers. Galy. Install pairs @ 2'o.c. Foundation. - Ledger is Z"×8". - All girders Z"= 3" with 1/2" CDX. (31/2" beams) - Joist hangers. Galv. ZX8" - Deching is 5/4 "x 6 "p.+. S.Y.P. · Joist haugers @ 31/2 "x 8". Golv.