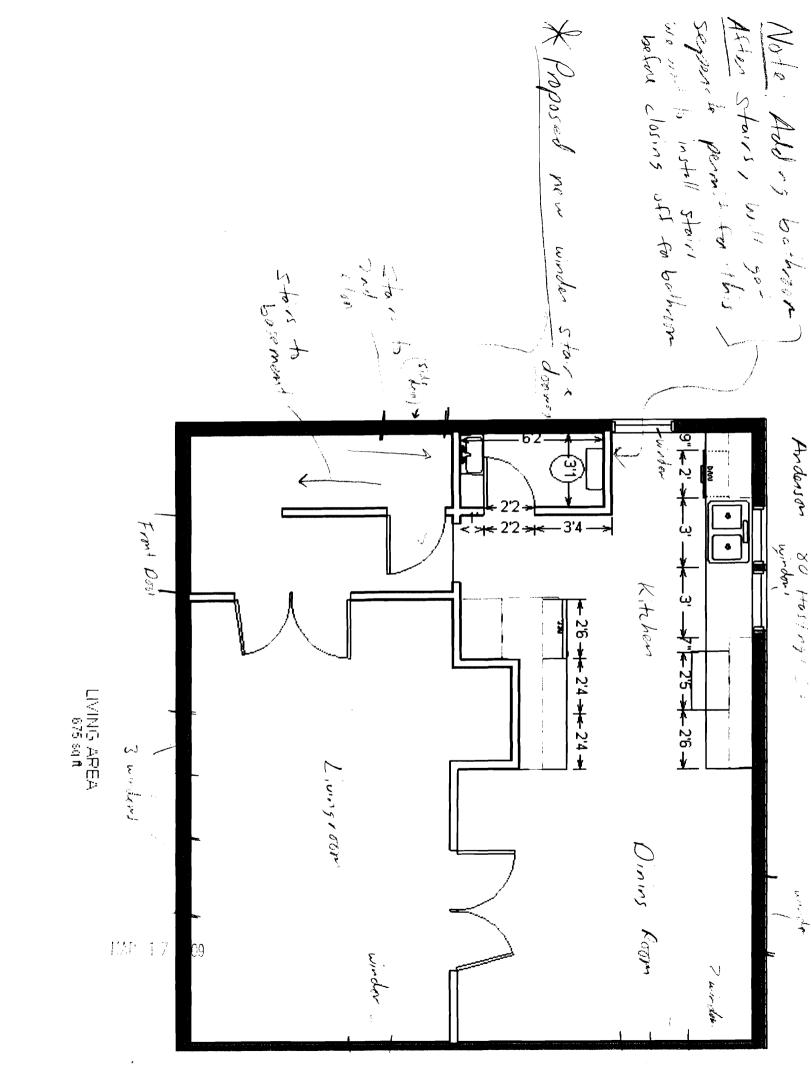

## BU

Permit Number: 090203

| This is to certify that | ANDERSON WILLIAM P & K         | LE AND   | 11.6     |           |         |                     |             |           |        |
|-------------------------|--------------------------------|----------|----------|-----------|---------|---------------------|-------------|-----------|--------|
| has permission to       | Relocate basement access by ra | g landin | addin st | ep wir    | dding d | PERM<br>Por into ha | IJSSUED.    | g off pro | e      |
| AT _80_HASTINGS_ST      |                                |          |          | CB 197    | 2 H036  | 001                 |             |           |        |
|                         |                                |          |          |           |         | MAR                 | 8 2009      |           |        |
| provided that the       | e person or persons, file      | or co    | n a      | accepting | this    | permit:             | shall comp  | ly wit    | th all |
| of the provisions       | s of the Statutes of Ma        |          |          |           |         |                     | Portland r  |           |        |
| the construction        | , maintenance and use          | buildin  | gs and s | tructres  | s, and  | of the              | application | on fi     | ile in |
| this department.        | ·                              |          |          |           |         | F- 81 8 9 81        |             |           |        |

PENALTY FOR REMOVING THIS CARD

| City of Portland, Mai                                                                              | ne - Buildir                                           | ng or Use                   | Permi                   | t Applicatio     | n Pe                          | rmit No:         | Issue Date  | :                       | CBL:                        |                |
|----------------------------------------------------------------------------------------------------|--------------------------------------------------------|-----------------------------|-------------------------|------------------|-------------------------------|------------------|-------------|-------------------------|-----------------------------|----------------|
| 389 Congress Street, 041                                                                           |                                                        | _                           |                         |                  |                               | 09-0203          |             |                         | 192 H0                      | 36001          |
| Location of Construction:                                                                          | Он                                                     | ner Name:                   |                         |                  | Owne                          | r Address:       |             |                         | Phone:                      |                |
| 80 HASTINGS ST A                                                                                   |                                                        | NDERSON                     | WILLIA                  | AMP&KAT          | 80 H                          | IASTINGS S       | T           |                         |                             | _              |
| Business Name:                                                                                     | Co                                                     | ntractor Name               | <b>:</b>                |                  | Contr                         | actor Address:   |             |                         | Phone                       |                |
| Lessee/Buyer's Name                                                                                | Pho                                                    | one:                        | _                       |                  | Permi                         | it Type:         |             | <del>_</del>            |                             | Zone:          |
|                                                                                                    |                                                        |                             |                         |                  | Alte                          | erations - Dw    | ellings     |                         |                             | R3             |
| Past Use:                                                                                          |                                                        | posed Use:                  |                         |                  | Perm                          | it Fee:          | Cost of Wor | k:                      | CEO District:               |                |
| Single Family Home                                                                                 |                                                        |                             | Home - Relocate         |                  | \$30.00                       |                  | \$80        | 00.00                   | 3                           |                |
|                                                                                                    |                                                        | sement acce<br>adding 3 ste |                         | ising landing    | FIRE                          | DEPT:            | Approved    |                         | CTION:                      | T CR           |
|                                                                                                    |                                                        | or into hally               |                         |                  |                               |                  | Denied      | Use G                   | roup: 1/3                   | Type:57        |
|                                                                                                    |                                                        | evious Door                 |                         |                  |                               |                  |             | -                       | IRC 2                       | 10)3           |
| Proposed Project Description:                                                                      |                                                        |                             |                         |                  |                               |                  |             |                         | <b>つ</b> .                  | 116            |
| Relocate basement access the Adding door into hallway a                                            |                                                        |                             |                         |                  | Signa                         |                  | THE DIG     | Signati                 | ure:                        | <u>3/19/01</u> |
| Adding door into nanway c                                                                          | x closing on p                                         | ievious Doc                 | n & Stai                | 13               | PEDESTRIAN ACTIVITIES DISTRIC |                  |             |                         |                             |                |
|                                                                                                    |                                                        |                             |                         |                  | Actio                         | n: Appro         | ved  App    | proved w                | /Conditions                 | Denied         |
|                                                                                                    |                                                        | <u> </u>                    |                         |                  | Signa                         |                  |             |                         | Date:                       |                |
| Ldobson                                                                                            | Permit Taken By: Date Applied For:  Ldobson 03/17/2009 |                             |                         |                  |                               | Zoning           | Approva     | ıl                      |                             |                |
| This permit application                                                                            | n does not pred                                        | clude the                   | Special Zone or Reviews |                  | ews                           | vs Zoning Appeal |             |                         | Historic Preservation       |                |
| Applicant(s) from meeting applicable State and Federal Rules.                                      |                                                        |                             | ☐ Shoreland             |                  | -                             | ☐ Variance       |             |                         | Not in District or Landmark |                |
| 2. Building permits do not include plumbing, septic or electrical work.                            |                                                        |                             | Wetland                 |                  | Miscellaneous                 |                  |             | Does Not Require Review |                             |                |
| 3. Building permits are void if work is not started within six (6) months of the date of issuance. |                                                        |                             | ☐ Flood Zone U          |                  |                               | Conditional Use  |             |                         | Requires Review             |                |
| False information may permit and stop all wo                                                       | invalidate a b                                         |                             | Subdivision             |                  |                               | ☐ Interpretation |             |                         | Approved                    |                |
|                                                                                                    |                                                        |                             | Sit                     | e Plan           |                               | Approve          | ed          |                         | Approved w/                 | Conditions     |
| PERMIT                                                                                             | ISSLIED                                                | -7                          | Мај [                   | Minor MM         |                               | ☐ Denied         |             |                         | Denied                      |                |
| PERIVIT                                                                                            | 1,30010                                                |                             | Date:                   | m 3/19           | 09                            | Date:            | _           | Е                       | Date: 3/19/8                | 5              |
| MAR 3                                                                                              | 8 2009                                                 |                             |                         | • ,              |                               |                  |             |                         | /                           |                |
|                                                                                                    |                                                        |                             |                         |                  |                               |                  |             |                         |                             |                |
| CITY OF "                                                                                          | OTIAND                                                 |                             |                         |                  |                               |                  |             |                         |                             |                |
|                                                                                                    |                                                        |                             | C                       | ERTIFICATI       | ON                            |                  |             |                         |                             |                |
| I hereby certify that I am the                                                                     | e owner of rec                                         | ord of the na               | med pro                 | perty, or that t | he pro                        | posed work is    | authorized  | by the                  | owner of recor              | rd and that    |
| I have been authorized by the                                                                      | ne owner to ma                                         | ike this appl               | ication a               | s his authorize  | d agen                        | t and I agree    | to conform  | to all a                | pplicable laws              | of this        |
| jurisdiction. In addition, if                                                                      |                                                        |                             |                         |                  |                               |                  |             |                         |                             |                |
| shall have the authority to essuch permit.                                                         | nter all areas c                                       | overed by st                | ich pern                | nit at any reaso | nable i                       | to enforce       | the provi   | sion oi                 | the code(s) ap              | plicable to    |
| p                                                                                                  |                                                        |                             |                         |                  |                               |                  |             |                         |                             |                |
| SIGNATURE OF APPLICANT                                                                             |                                                        |                             |                         | ADDRES           | <u> </u>                      |                  | DATE        |                         | РНО                         | <br>NE         |
|                                                                                                    |                                                        |                             |                         |                  |                               |                  |             |                         |                             |                |
| RESPONSIBLE PERSON IN CH                                                                           | ARGE OF WORL                                           | K. TITLE                    |                         |                  |                               |                  | DATE        |                         | PHO                         | NE             |

| Location/Address of Construction: 80 Ha                                                                                                                                                                                 | stings St                                       | -Portland, ME C          | 4102                                   |                         |  |  |
|-------------------------------------------------------------------------------------------------------------------------------------------------------------------------------------------------------------------------|-------------------------------------------------|--------------------------|----------------------------------------|-------------------------|--|--|
|                                                                                                                                                                                                                         | Total Square Footage of Proposed Structure/Area |                          |                                        | Number of Stories       |  |  |
| Tax Assessor's Chart, Block & Lot                                                                                                                                                                                       | Applicant *1                                    | must be owner, Lessee or | Buyer*                                 | Telephone:              |  |  |
| Chart# Block# Lot# 363                                                                                                                                                                                                  | Name W                                          | Man Anderson             |                                        | C-712-9253              |  |  |
| 192 A 36                                                                                                                                                                                                                | Address 80                                      | Hashngs St               |                                        | H 775-0490              |  |  |
|                                                                                                                                                                                                                         | City, State &                                   | Zip Portland, ME         | 52140                                  |                         |  |  |
| Lessee/DBA (If Applicable)                                                                                                                                                                                              | Owner (if d                                     | ifferent from Applicant) |                                        | ost Of                  |  |  |
|                                                                                                                                                                                                                         | Name                                            |                          | W                                      | Work: \$ Materials enly |  |  |
|                                                                                                                                                                                                                         | Address                                         |                          | Work: \$ Making s enly  C of O Fee: \$ |                         |  |  |
|                                                                                                                                                                                                                         | City, State & Zip                               |                          |                                        |                         |  |  |
| Current legal use (i.e. single family)  If vacant, what was the previous use?  Proposed Specific use: Single family  Is property part of a subdivision?  Project description: Plocate basem  3 Step winder. Adding door | •                                               |                          |                                        |                         |  |  |
| Contractor's name: Work to be done                                                                                                                                                                                      | by own                                          | er                       | _                                      |                         |  |  |
| Address:                                                                                                                                                                                                                | <u>.</u>                                        |                          | _                                      |                         |  |  |
| City, State & Zip                                                                                                                                                                                                       | _ Teleph                                        | none:                    |                                        |                         |  |  |
| Who should we contact when the permit is reac                                                                                                                                                                           | <sub>ly:</sub> William                          | Anderson                 | _ Teleph                               | one: 775-0490           |  |  |
| Mailing address: 80 Hastings St                                                                                                                                                                                         | Portland                                        | L,ME 04162               | _                                      |                         |  |  |
| Please submit all of the information                                                                                                                                                                                    | outlined or                                     | the applicable Che       | cklist. I                              | Failure to              |  |  |

Signature:

36

Date: 7/

MAR 1 7 2009

This is not a permit; you may not commence ANY work until the permit is issue

| City of Portland, Maine - Buil                                                                                                                                                                                                                                                            | Permit No:                              | Date Applied For: | CBL:      |                                      |                       |                  |  |  |
|-------------------------------------------------------------------------------------------------------------------------------------------------------------------------------------------------------------------------------------------------------------------------------------------|-----------------------------------------|-------------------|-----------|--------------------------------------|-----------------------|------------------|--|--|
| 389 Congress Street, 04101 Tel: (207) 874-8703, Fax: (207) 874-8716 09-0203 03/17/2009 192 H03600                                                                                                                                                                                         |                                         |                   |           |                                      |                       |                  |  |  |
| Location of Construction:                                                                                                                                                                                                                                                                 | Location of Construction: Owner Name: O |                   |           |                                      |                       | Phone:           |  |  |
| 80 HASTINGS ST                                                                                                                                                                                                                                                                            | ANDERSON WILLIA                         | AM P & 1          | KAT       | <b>80 HASTINGS ST</b>                |                       |                  |  |  |
| Business Name:                                                                                                                                                                                                                                                                            | Contractor Name:                        |                   | ŀ         | Contractor Address:                  | Phone                 |                  |  |  |
| Lessee/Buyer's Name                                                                                                                                                                                                                                                                       |                                         |                   |           | Permit Type: Alterations - Dwellings |                       |                  |  |  |
| Proposed Use:                                                                                                                                                                                                                                                                             |                                         |                   | Propose   | d Project Description:               |                       |                  |  |  |
| Single Family Home - Relocate basement access by raising landing & adding 3 step winder. Adding door into hallway & closing off previous Door & stairs  Relocate basement access by raising landing & adding 3 step winder. Adding door into hallway & closing off previous Door & stairs |                                         |                   |           |                                      |                       |                  |  |  |
| Dept: Zoning Status: Approved Reviewer: Tom Markley Approval Date: 03/19/2009                                                                                                                                                                                                             |                                         |                   |           |                                      |                       |                  |  |  |
| Note:                                                                                                                                                                                                                                                                                     |                                         |                   |           |                                      |                       | Ok to Issue: 🗹   |  |  |
| 1) This is NOT an approval for an additional dwelling unit. You SHALL NOT add any additional kitchen equipment including, but not limited to items such as stoves, microwaves, refrigerators, or kitchen sinks, etc. Without special approvals.                                           |                                         |                   |           |                                      |                       |                  |  |  |
| This property shall remain a single approval.                                                                                                                                                                                                                                             | e family dwelling. Any                  | change o          | f use sha | all require a separate               | e permit application  | for review and   |  |  |
| 3) This permit is being approved on the basis of plans submitted. Any deviations shall require a separate approval before starting that work.                                                                                                                                             |                                         |                   |           |                                      |                       |                  |  |  |
| Dept: Building Status: A                                                                                                                                                                                                                                                                  | pproved with Condition                  | ns Re             | viewer:   | Tom Markley                          | Approval Da           | ite: 03/19/2009  |  |  |
| Note:                                                                                                                                                                                                                                                                                     |                                         |                   |           |                                      |                       | Ok to Issue:     |  |  |
| Permit approved based on the plan noted on plans.                                                                                                                                                                                                                                         | ns submitted and review                 | ved w/ow          | ner/cont  | ractor, with addition                | nal information as ag | reed on and as   |  |  |
| 2) Separate permits are required for a approval as a part of this process.                                                                                                                                                                                                                | any electrical, plumbing                | g, HVAC           | or exha   | ust systems. Separa                  | te plans may need to  | be submitted for |  |  |

#### **Comments:**

3/17/2009-tm: called Bill Anderson with some questions about proposed stairs. Spoke to Bill and found that the proposed door is an exit door which requires 6"8 minimum ht. 6"2 shown on plans. He will get back to me with needed changes.