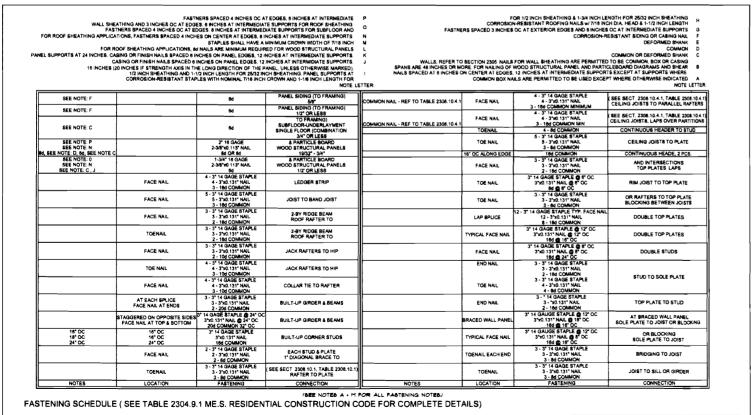

ISTRICT.

4. EQUIVALENT STREET TREE SHALL INCLUDE RETENTION OF EXISTING TREES OF

SAME OR GREATER CALIPER.

| Design:  | DER    | Date:  | 8/09        | _        |
|----------|--------|--------|-------------|----------|
| Draft:   | CG     | Job No | o.: 2288.02 | (        |
| Checked  | : AMP  | Scale: | NTS         | PO       |
| File Nor | ne: 22 | 88-02- | pbase. wo   | 15<br>Gr |

Gorrill-Palmer Consulting Engineers, Inc. Engineering Excellence Since 1998 Phone: 207-657-6910 Fax: 207-657-6912 Email: mallbox**0**gorrillpoimer.com O Box 1237 5 Shaker Road ray, ME 04039

Space & Bulk Requirements Project: WILLOW LANE





CG Job Na.: 2288.02 Checked: AMP 1"=20"

Gorrill-Palmer Consulting Engineers, Inc. Engineering Excellence sinse 1998

Project: WILLOW LANE - DODTLAND ME