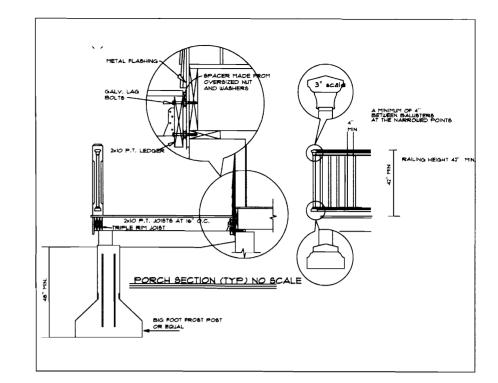

TRICT.

4. EQUIVALENT STREET TREE SHALL INCLUDE RETENTION OF EXISTING TREES OF

SAME OR GREATER CALIPER.

| Design:  | DER    | Date:  | 8/09        | _        |
|----------|--------|--------|-------------|----------|
| Draft:   | CG     | Job No | o.: 2288.02 | (        |
| Checked  | : AMP  | Scale: | NTS         | PO       |
| File Nor | ne: 22 | 88-02- | pbase. wo   | 15<br>Gr |

Gorrill-Palmer Consulting Engineers, Inc. Engineering Excellence Since 1998 Phone: 207-657-6910 Fax: 207-657-6912 Email: mallbox**0**gorrillpoimer.com O Box 1237 5 Shaker Road ray, ME 04039

Space & Bulk Requirements Project: WILLOW LANE





CG Job Na.: 2288.02 Checked: AMP 1"=20"

Gorrill-Palmer Consulting Engineers, Inc. Engineering Excellence sinse 1998

Project: WILLOW LANE - DODTLAND ME