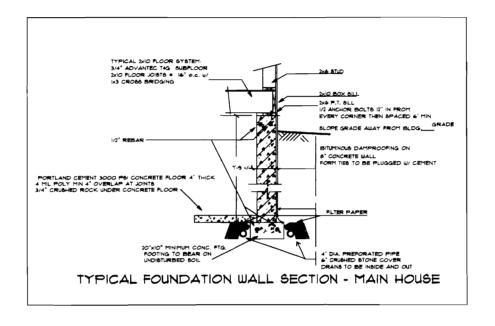

DISTRICT.

4. EQUIVALENT STREET TREE SHALL INCLUDE RETENTION OF EXISTING TREES OF

SAME OR GREATER CALIPER.

| Design:  | DER    | Date:  | 8/09        | _        |
|----------|--------|--------|-------------|----------|
| Draft:   | CG     | Job No | o.: 2288.02 | (        |
| Checked  | : AMP  | Scale: | NTS         | PO       |
| File Nor | ne: 22 | 88-02- | pbase. wo   | 15<br>Gr |

Gorrill-Palmer Consulting Engineers, Inc. Engineering Excellence Since 1998 Phone: 207-657-6910 Fax: 207-657-6912 Email: mallbox**0**gorrillpoimer.com O Box 1237 5 Shaker Road ray, ME 04039

Space & Bulk Requirements Project: WILLOW LANE





CG Job Na.: 2288.02 Checked: AMP 1"=20"

Gorrill-Palmer Consulting Engineers, Inc. Engineering Excellence sinse 1998

Project: WILLOW LANE - DODTLAND ME