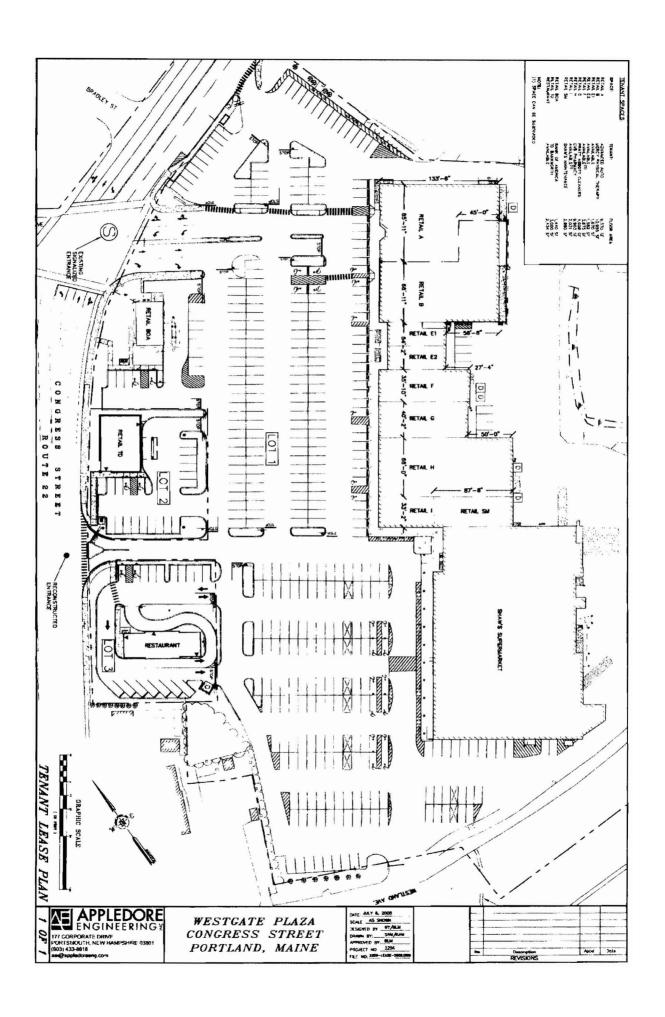

Other Commercial, specifically the Nutri/system, Westgate Hair Salon and Shaw's Maintenance space. The total of these spaces is approximately 8,043 square feet. The proposed Mercy space also falls under the Other Commercial category. The difference for the change of use determination is approximately 2,952 square feet which is the area of the retail space formerly occupied by All for a Dollar. Therefore we do not believe that any additional review is required pursuant to Section 14-522 of the Site Plan section.

For your reference, also attached is an updated site plan showing the location of the proposed Mercy space and a revised parking table.

Please contact me at your earliest convenience to discuss.

Sincerely,

CHARTER REALTY & DEVELOPMENT CORP.

Karen Johnson, AICP

**Enclosure**