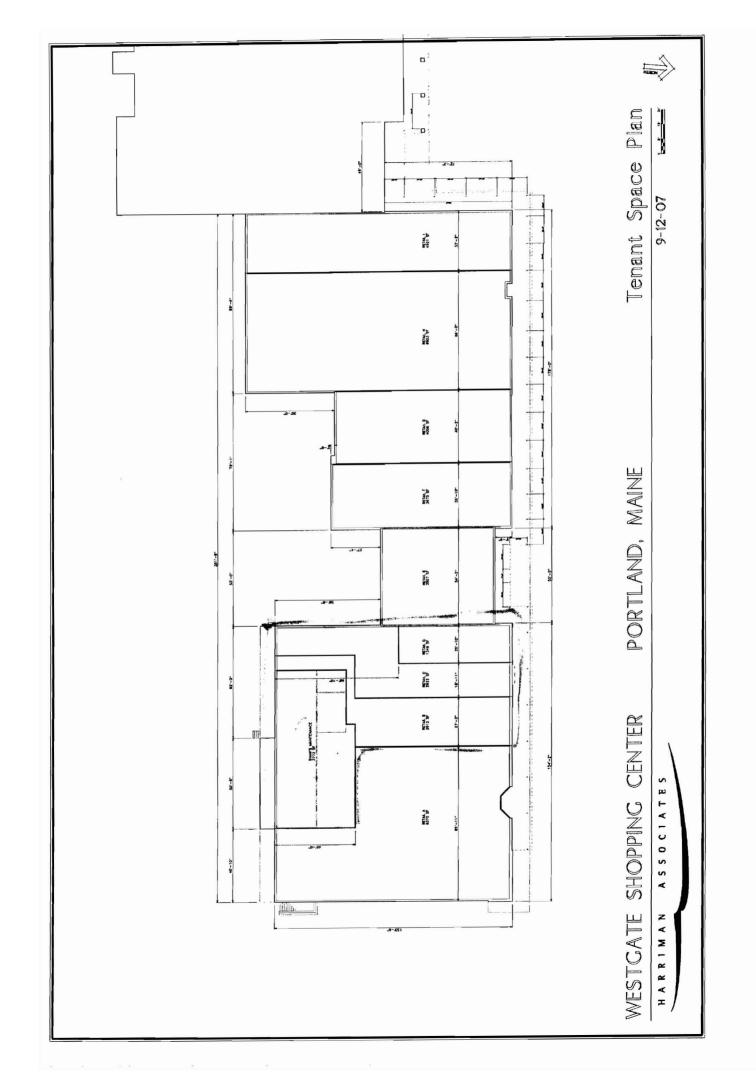

tely 4,261 square feet which is the area of the retail space formerly occupied by All for a Dollar and the Westgate Hair Salon. Therefore, we do not believe that any additional review is required pursuant to Section 14-522 of the Site Plan section.

typical office setting; the regional maintenance team for Shaw's Supermarkets has offices and a conference room as well as a reception area. The total of these spaces is approximately 6,694 square feet. The proposed Mercy space also falls under the office category. The

For your reference, also attached is an updated site plan showing the location of the proposed Mercy space and a revised parking table. Please contact me at your earliest convenience to discuss.

Sincerely,

CHARTER REALTY & DEVELOPMENT CORP.

Karen Johnson, AICP

Enclosure

2



From:

Marge Schmuckal

To:

Barbara Barhydt; Molly Casto

Date:

7/15/2008 3:29:08 PM

Subject:

Westgate

### Molly,

I am starting to get permits for work at the Westgate site and I have questions.

- 1. Is the subdision/site plan approved? I need a signed, stamped approved plan if so.
- 2. I have an application for the new TD Bank North. Can that permit be issued after our review and approvals?
- 3. I have an application for the reuse of the old Friendly's building for a Tim Hortons. Can that permit be issued after our review and approvals?
- 4. I have a permit for a change of use from retail to Mercy medical offices 10, 758 sq ft somewhere in the existing main portion of the building. Was the PB aware of that change of use? Was parking reviewed by the traffic engineers for that use?