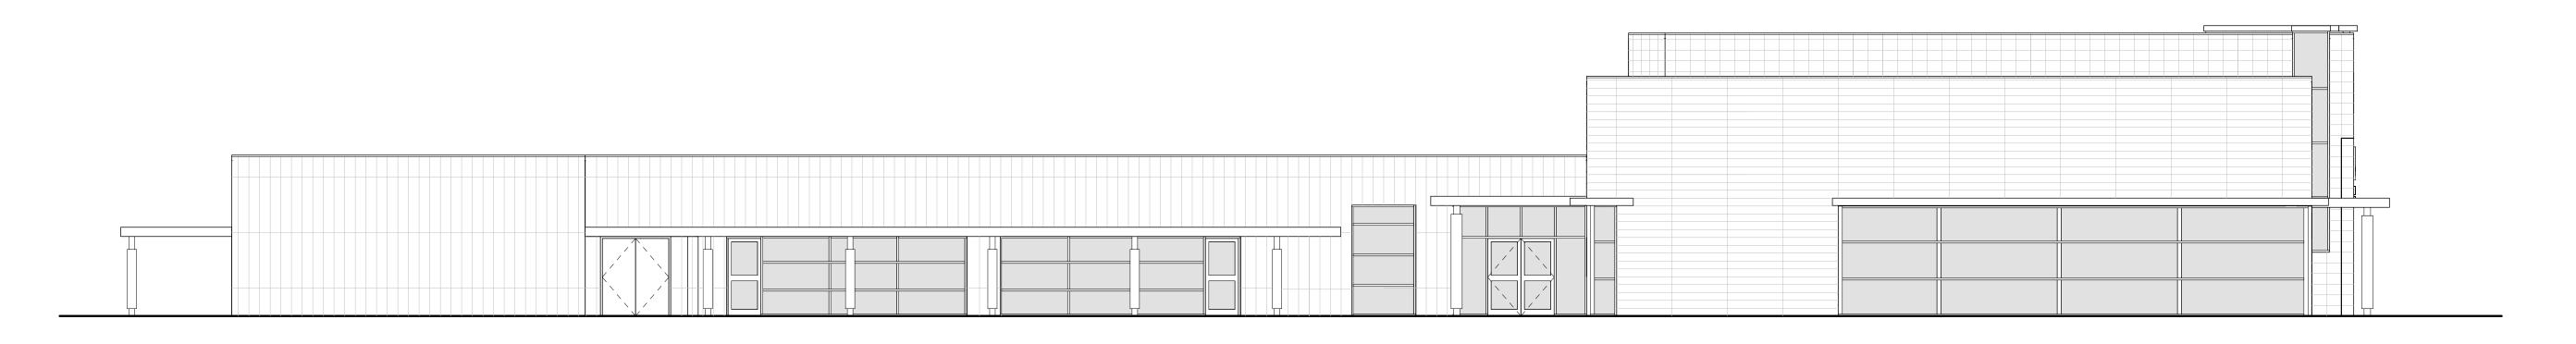

SOUTHWEST ELEVATION

SCALE: 1/8" = 1'-0"

SOUTHEAST ELEVATION

SCALE: 1/8" = 1'-0"

B1 NORTHEAST ELEVATION

SCALE: 1/8" = 1'-0"

NORTHWEST ELEVATION

SCALE: 1/8" = 1'-0"

**EXTERIOR ELEVATIONS** 

A20.2