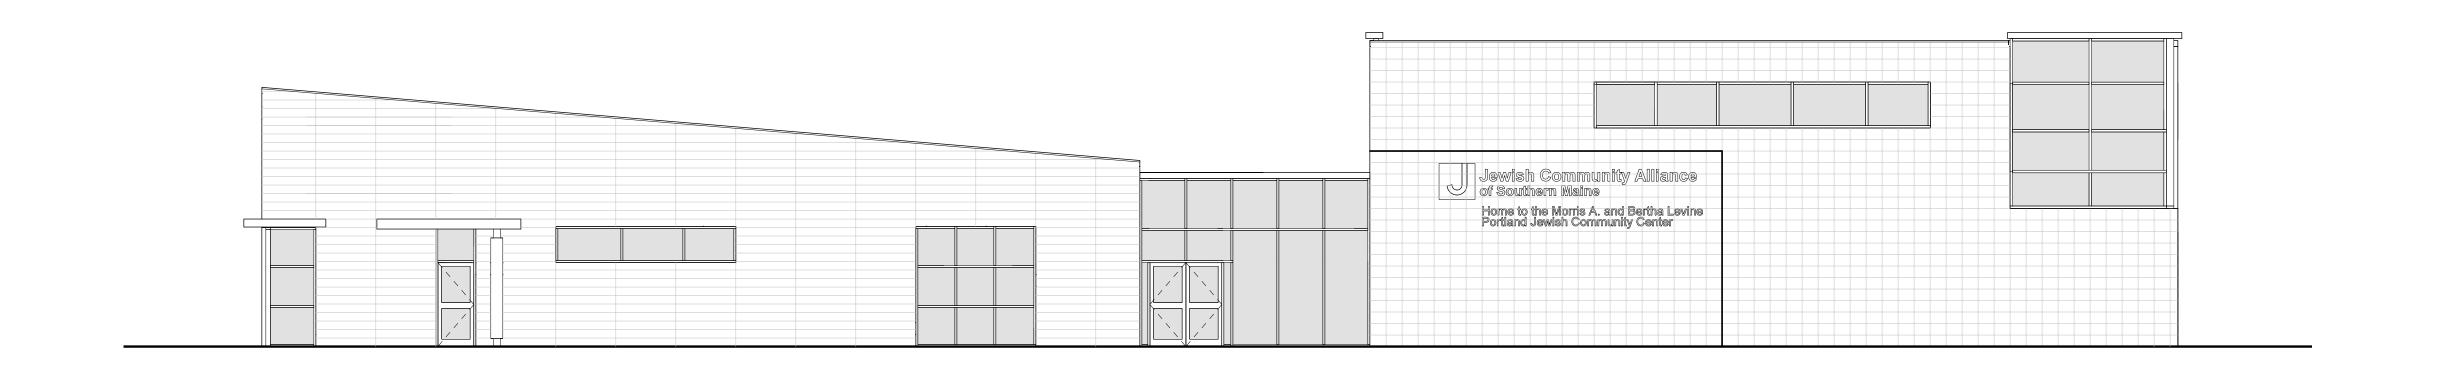

SOUTHWEST ELEVATION

SCALE: 1/8" = 1'-0"

SOUTHEAST ELEVATION

SCALE: 1/8" = 1'-0"

B1 NORTHEAST ELEVATION

SCALE: 1/8" = 1'-0"

NORTHWEST ELEVATION

SCALE: 1/8" = 1'-0"

**EXTERIOR ELEVATIONS** 

A20.2