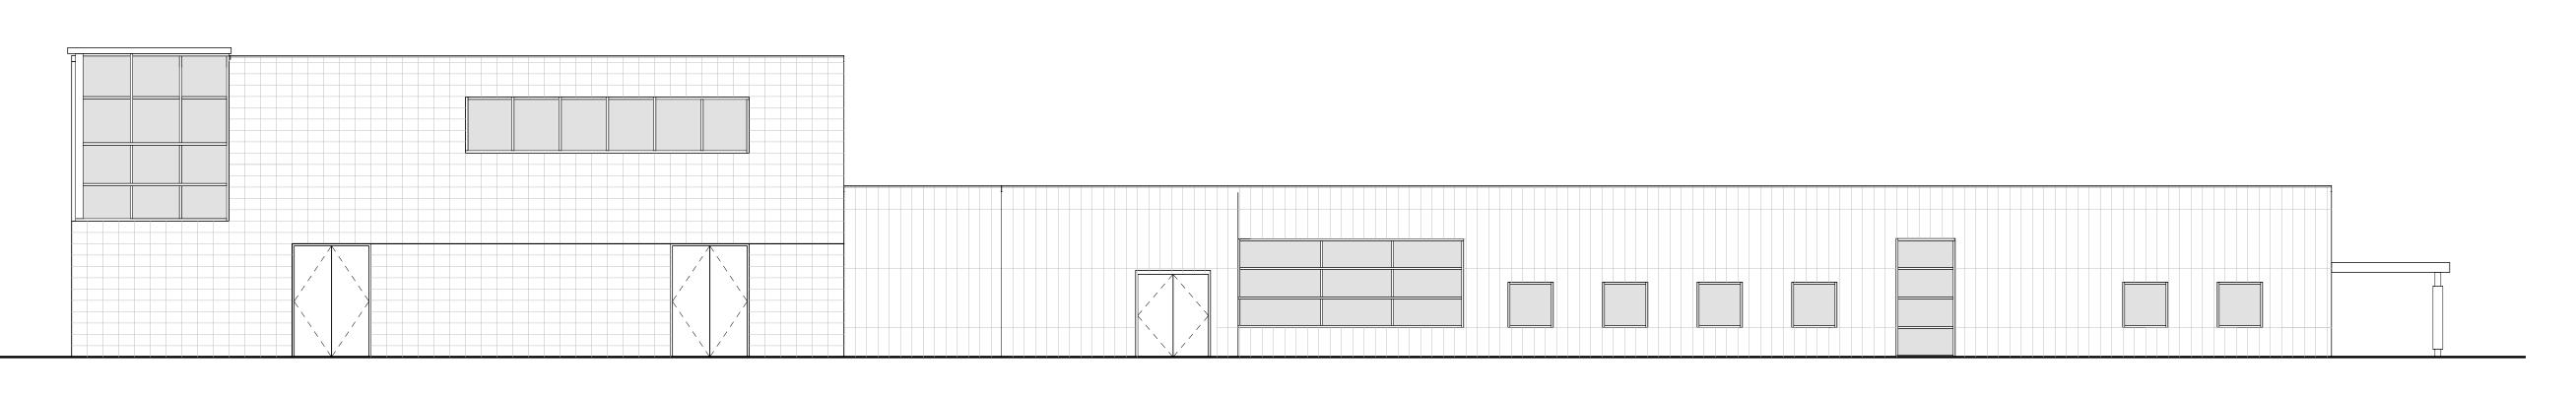

SOUTHWEST ELEVATION

SCALE: 1/8" = 1'-0"

SOUTHEAST ELEVATION

SCALE: 1/8" = 1'-0"

B1 NORTHEAST ELEVATION

SCALE: 1/8" = 1'-0"

NORTHWEST ELEVATION

SCALE: 1/8" = 1'-0"

**EXTERIOR ELEVATIONS** 

A20.2