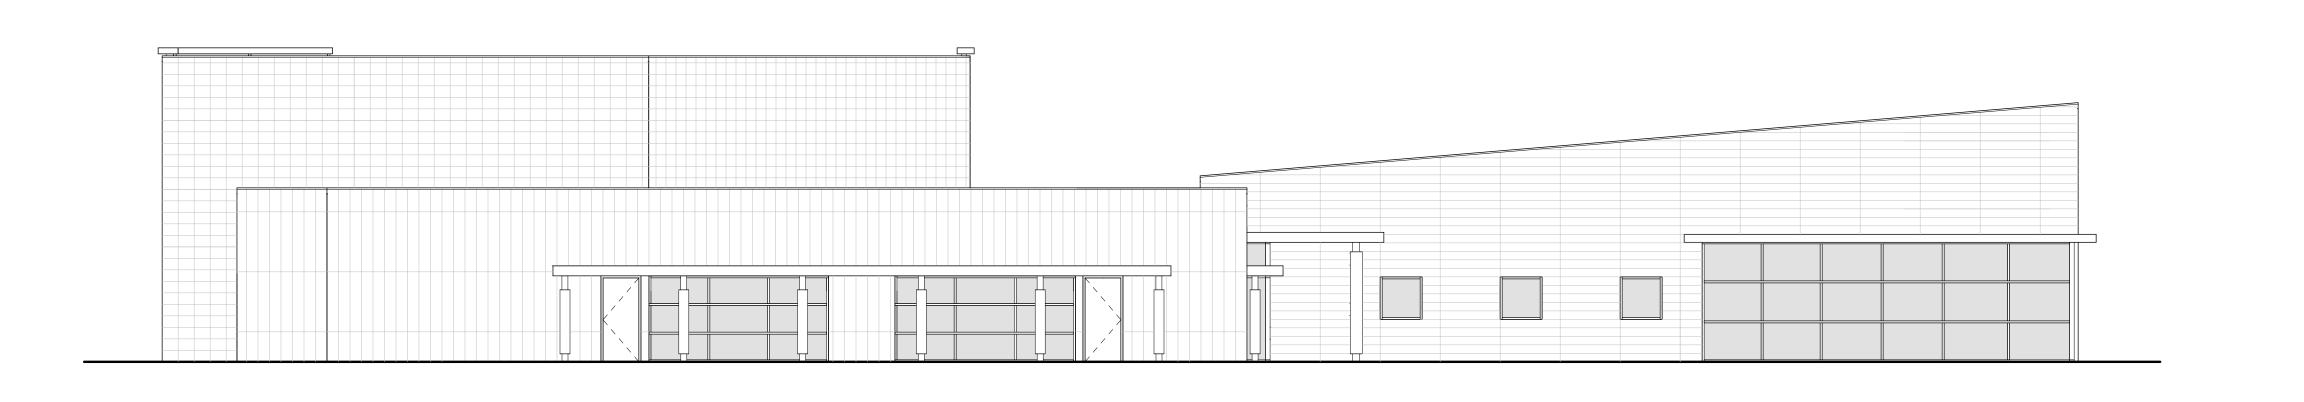

SOUTHWEST ELEVATION

SCALE: 1/8" = 1'-0"

SOUTHEAST ELEVATION

SCALE: 1/8" = 1'-0"

B1 NORTHEAST ELEVATION

SCALE: 1/8" = 1'-0"

NORTHWEST ELEVATION

SCALE: 1/8" = 1'-0"

**EXTERIOR ELEVATIONS** 

A20.2