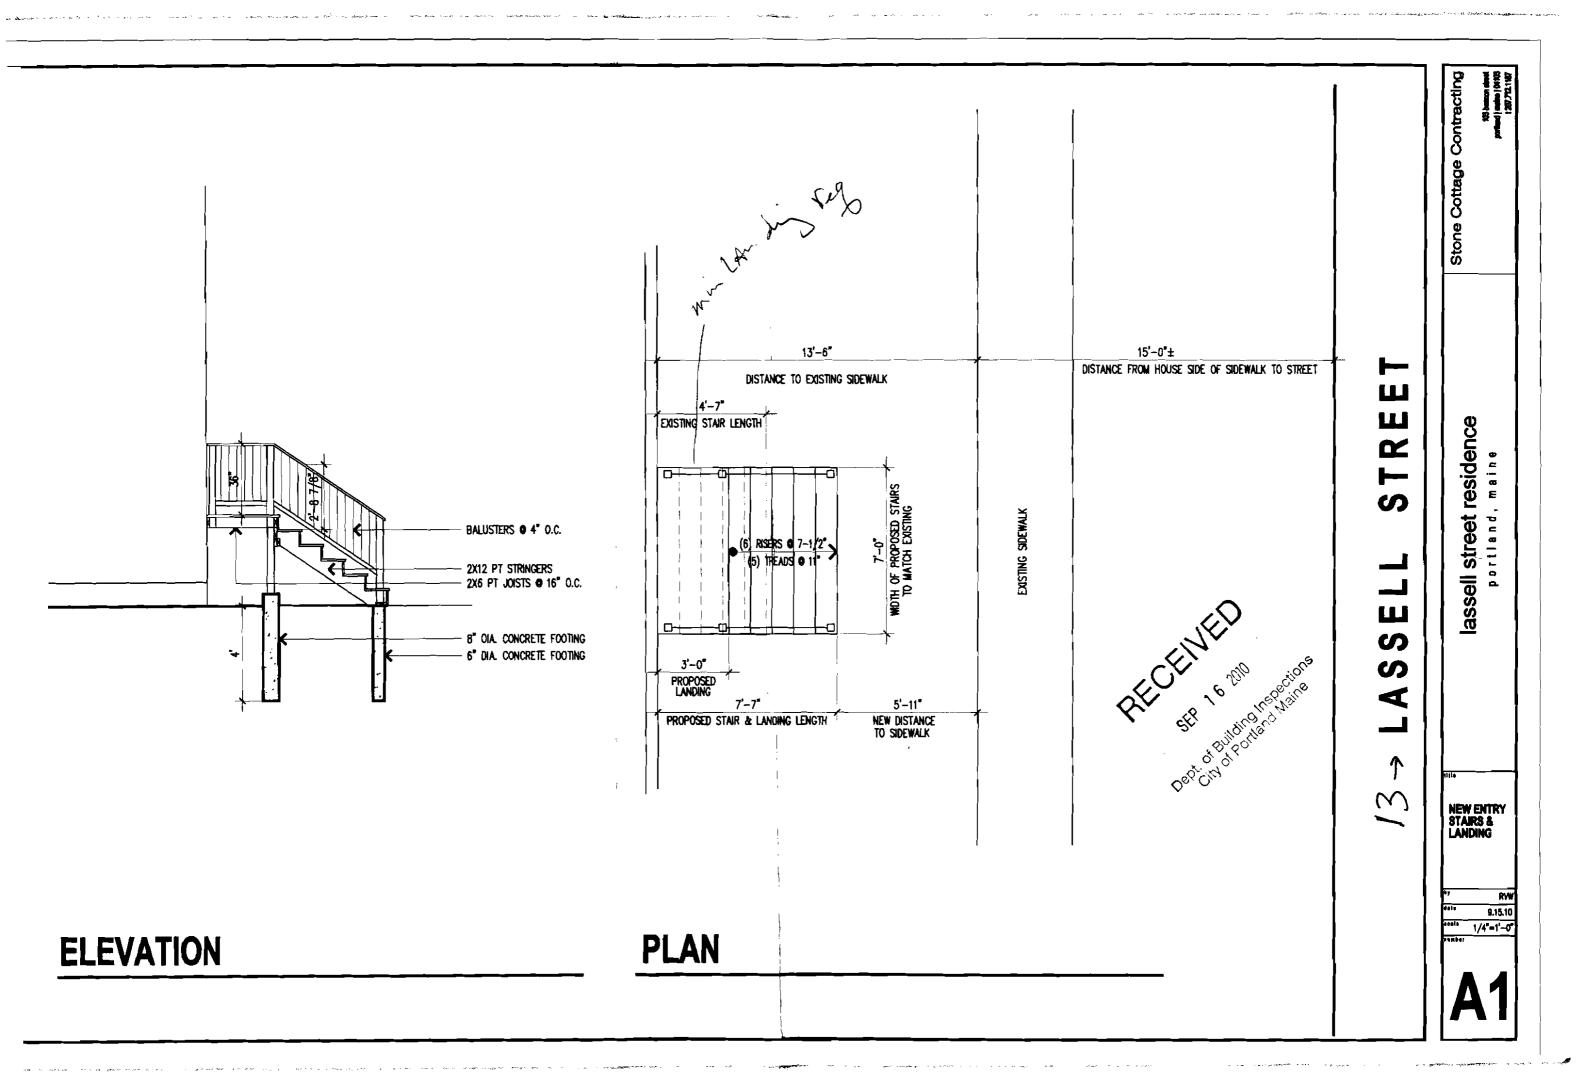

CBL: 191 B011001 Building Permit #: 10-1162

| City of Portland, Maine - :                                                                                                                    | Building or Use Permi                                                               | t                                                   | Permit No:                   | Date Applied For:                                     | CBL:                                    |  |  |
|------------------------------------------------------------------------------------------------------------------------------------------------|-------------------------------------------------------------------------------------|-----------------------------------------------------|------------------------------|-------------------------------------------------------|-----------------------------------------|--|--|
| 389 Congress Street, 04101 T                                                                                                                   | U                                                                                   |                                                     | 10-1162                      | 09/16/2010                                            | 191 B011001                             |  |  |
| Location of Construction:                                                                                                                      | Owner Name:                                                                         | <u> </u>                                            | Owner Address:               | Phone:                                                |                                         |  |  |
| 13 LASSELL ST                                                                                                                                  | BERNARD RICHAR                                                                      | BERNARD RICHARD P J VN VE                           |                              | 13 LASSELL ST                                         |                                         |  |  |
| Business Name:                                                                                                                                 | Contractor Name:                                                                    | Contractor Name: Stone Cottage Contracting / Sam Zu |                              | Contractor Address:<br>103 Beacon Street Portland     |                                         |  |  |
|                                                                                                                                                | Stone Cottage Contrac                                                               |                                                     |                              |                                                       |                                         |  |  |
| Lessee/Buyer's Name                                                                                                                            | Phone:                                                                              | Phone:                                              |                              | Permit Type:                                          |                                         |  |  |
|                                                                                                                                                |                                                                                     |                                                     |                              | Additions - Dwellings                                 |                                         |  |  |
| Proposed Use:                                                                                                                                  |                                                                                     | Propos                                              | d Project Description:       |                                                       |                                         |  |  |
| door                                                                                                                                           |                                                                                     |                                                     |                              |                                                       |                                         |  |  |
| Dept: Zoning Statu Note:  1) Separate permits shall be req                                                                                     | s: Approved with Condition uired for future decks, sheds                            |                                                     | : Marge Schmuckal<br>arages. | Approval Da                                           | ate: 09/23/2010<br>Ok to Issue: ☑       |  |  |
| 2) This is NOT an approval for                                                                                                                 | an additional dwelling unit.                                                        | You SHALL N                                         |                              |                                                       | t including, but                        |  |  |
| not limited to items such as s                                                                                                                 | toves, microwaves, refrigera                                                        | tors, or kitchen                                    | sinks, etc. Without sp       | pecial approvais.                                     |                                         |  |  |
| not limited to items such as s                                                                                                                 | , ,                                                                                 | •                                                   | ,                            | • • • • • • • • • • • • • • • • • • • •               | for review and                          |  |  |
| not limited to items such as s  3) This property shall remain a approval.                                                                      | single family dwelling. Any                                                         | change of use sh                                    | all require a separate       | e permit application                                  |                                         |  |  |
| not limited to items such as s  3) This property shall remain a approval.  4) This permit is being approve work.                               | single family dwelling. Any                                                         | change of use sh                                    | all require a separate       | e permit application                                  | efore starting that                     |  |  |
| <ul> <li>not limited to items such as s</li> <li>This property shall remain a approval.</li> <li>This permit is being approve work.</li> </ul> | single family dwelling. Any                                                         | change of use sh                                    | all require a separate       | e permit application                                  | efore starting that                     |  |  |
| not limited to items such as s  3) This property shall remain a approval.  4) This permit is being approve work.  Dept: Building Statu         | single family dwelling. Any d on the basis of plans subm s: Approved with Condition | change of use shitted. Any devia                    | tions shall require a        | e permit application separate approval be Approval De | efore starting that  ate:  Ok to Issue: |  |  |

### Comments:

9/23/2010-mes: Allowed undr 14-440

10/I2/2010-jrioux: Contractor st. the deck floor joist will sit on a solid beam or approved "hangers" positive connection; advised Contractor of 4' frost protection.

### Sec. 14-440. Exterior egress.

Notwithstanding any other provision of this Code, the building authority may permit the installation of an exterior egress stair or an upgrade of an existing exterior fire escape for a conforming or lawfully nonconforming dwelling unit existing as of January 5, 1998, if such egress is required to meet current fire or other life safety codes, provided that the owner demonstrates to the building authority that:

- (a) There is no practical and economically reasonable way to provide such egress within the interior of the building, as demonstrated by the submission of detailed floor plans showing the projected cost of and the impact on the existing dwelling from an interior stair;
- (b) The stairway and associated landings and other building fixtures are designed and will be constructed to have a minimal visual impact upon the building, especially as viewed from any public way or public open space, as demonstrated by photographs of the front and any other affected facades of the building and plans or drawings of the proposed egress stairs;
  - Reductions to setbacks granted under this section shall be the least amount required to meet life safety code requirements; and 3' Land for Shely 15 he hum
- (d) Exterior stairways on buildings subject to regulation under article IX of this chapter shall require review and approval under the provisions of that article