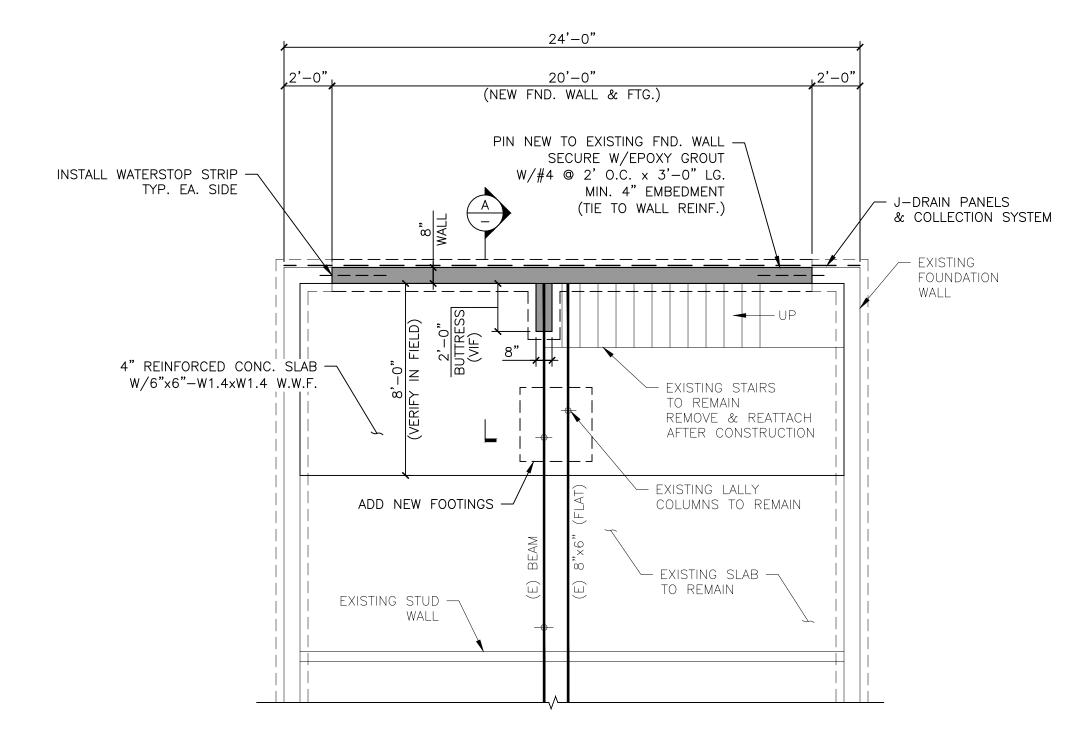

PARTIAL FOUNDATION REPAIR PLAN

## **BUTTRESS PLAN**

SCALE: 1/4" = 1'-0"

| Village Builders<br>21 New Portland Road, Gorham, Me 207-839-6072 |
|-------------------------------------------------------------------|
| MORIN DRAFTING 318-1177                                           |
| 39 MITTON STREET PORTLAND, MAINE                                  |
| FOUNDATION REPAIR PLAN                                            |