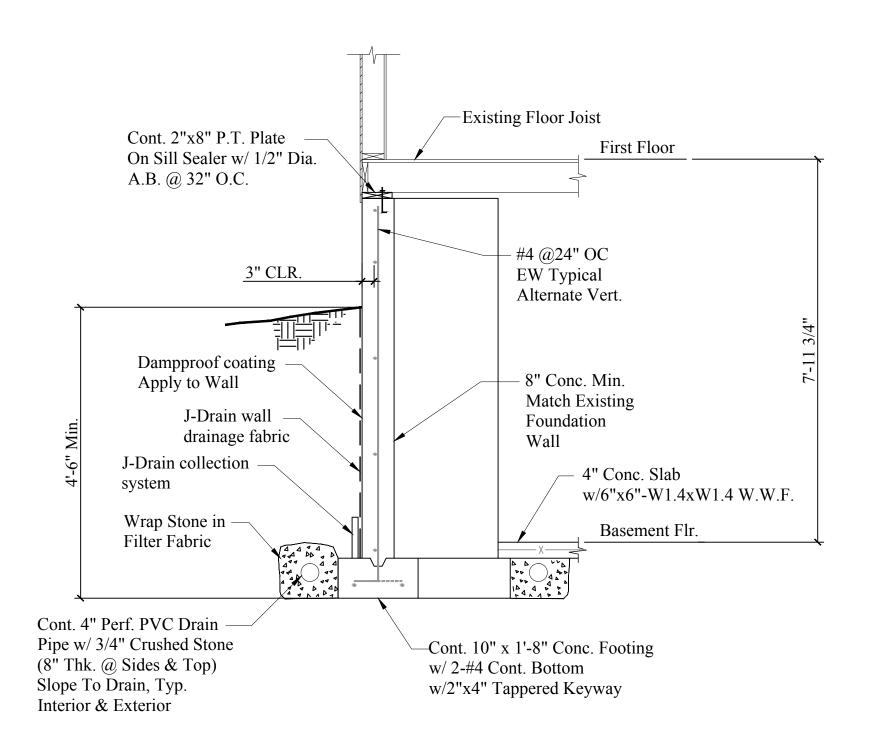

## **BUTTRESS PLAN**

SCALE: 1/4" = 1'-0"

| Village Builders<br>21 New Portland Road, Gorham, Me 207-839-6072 |
|-------------------------------------------------------------------|
| MORIN DRAFTING 318-1177                                           |
| 39 MITTON STREET PORTLAND, MAINE                                  |
| FOUNDATION REPAIR PLAN                                            |