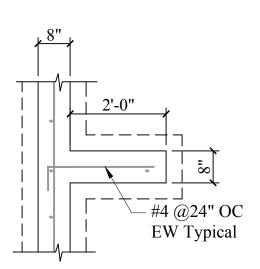

## **BUTTRESS PLAN**

SCALE: 1/4" = 1'-0"

| Village Builders<br>21 New Portland Road, Gorham, Me 207-839-6072 |
|-------------------------------------------------------------------|
| MORIN DRAFTING 318-1177                                           |
| 39 MITTON STREET PORTLAND, MAINE                                  |
| FOUNDATION REPAIR PLAN                                            |