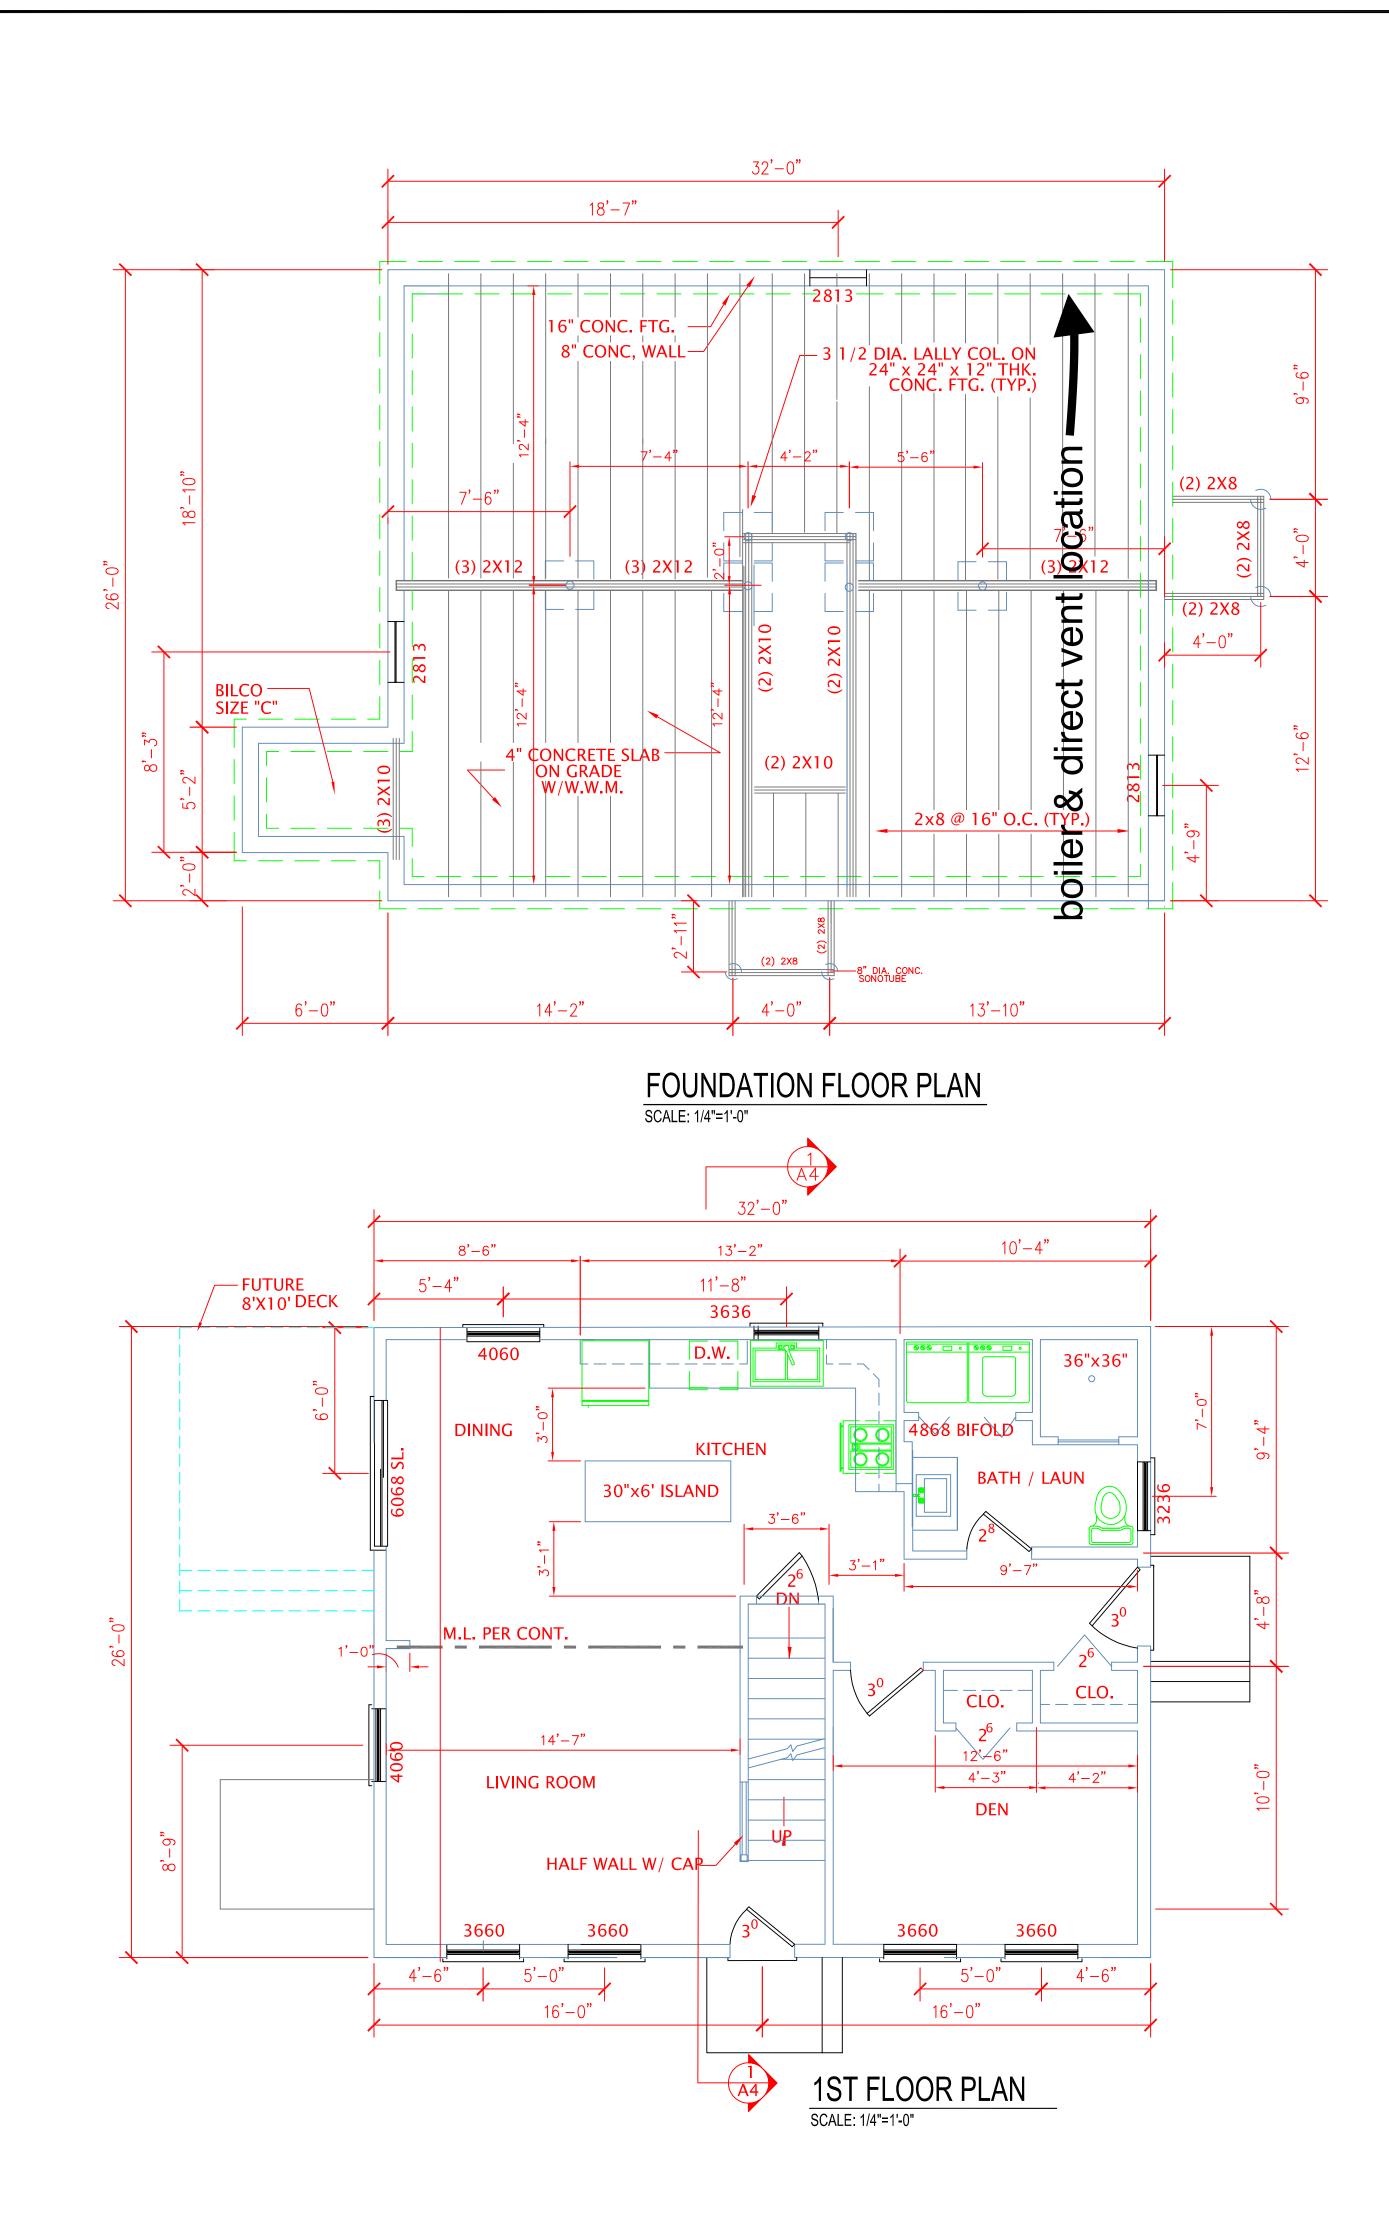

7'-2"

|                                                                                                                                                                                                                                                                                                                                                                                                                                                                                                                                                                                                                                                                                                                                                                                                                                                                                                                                                                                                                                                                                                                                                                                                                                                                                                                                                                                                                                                                                                                                                                                                                                                                                                                                                                                                                                                                                                                                                                                                                                                                                                                                                                                                                                                                                                                                                                                                                                                                                                                                                                                                                                                                                                                                                                                                                                                                                                                                                                                                                                                                                                                                                                                                                                                                                                                                                                                                                                                                                                                                                                                                                                                                                                                                                                                                                                                                                                                                                                                                                                                                                                                                                                                                                                                                                                                                                                                                                                                                                                                                                                                                                                                                                                                                                                                                                                                                                                                                                                                                                                                                                                                                                                                                                                                                                                                                                                                                                                                                                                                                                                                                                                                                                                                                                                                                                                                                                                                                                    | DRAFTSMEN:<br>DRAFTSMEN:<br>Stephen S. Andrews<br>23 Panther Pond Pines Rd.<br>23 Panther Pond Pines Rd.<br>1-207-415-5605                               |
|----------------------------------------------------------------------------------------------------------------------------------------------------------------------------------------------------------------------------------------------------------------------------------------------------------------------------------------------------------------------------------------------------------------------------------------------------------------------------------------------------------------------------------------------------------------------------------------------------------------------------------------------------------------------------------------------------------------------------------------------------------------------------------------------------------------------------------------------------------------------------------------------------------------------------------------------------------------------------------------------------------------------------------------------------------------------------------------------------------------------------------------------------------------------------------------------------------------------------------------------------------------------------------------------------------------------------------------------------------------------------------------------------------------------------------------------------------------------------------------------------------------------------------------------------------------------------------------------------------------------------------------------------------------------------------------------------------------------------------------------------------------------------------------------------------------------------------------------------------------------------------------------------------------------------------------------------------------------------------------------------------------------------------------------------------------------------------------------------------------------------------------------------------------------------------------------------------------------------------------------------------------------------------------------------------------------------------------------------------------------------------------------------------------------------------------------------------------------------------------------------------------------------------------------------------------------------------------------------------------------------------------------------------------------------------------------------------------------------------------------------------------------------------------------------------------------------------------------------------------------------------------------------------------------------------------------------------------------------------------------------------------------------------------------------------------------------------------------------------------------------------------------------------------------------------------------------------------------------------------------------------------------------------------------------------------------------------------------------------------------------------------------------------------------------------------------------------------------------------------------------------------------------------------------------------------------------------------------------------------------------------------------------------------------------------------------------------------------------------------------------------------------------------------------------------------------------------------------------------------------------------------------------------------------------------------------------------------------------------------------------------------------------------------------------------------------------------------------------------------------------------------------------------------------------------------------------------------------------------------------------------------------------------------------------------------------------------------------------------------------------------------------------------------------------------------------------------------------------------------------------------------------------------------------------------------------------------------------------------------------------------------------------------------------------------------------------------------------------------------------------------------------------------------------------------------------------------------------------------------------------------------------------------------------------------------------------------------------------------------------------------------------------------------------------------------------------------------------------------------------------------------------------------------------------------------------------------------------------------------------------------------------------------------------------------------------------------------------------------------------------------------------------------------------------------------------------------------------------------------------------------------------------------------------------------------------------------------------------------------------------------------------------------------------------------------------------------------------------------------------------------------------------------------------------------------------------------------------------------------------------------------------------------------------------------------------------|----------------------------------------------------------------------------------------------------------------------------------------------------------|
|                                                                                                                                                                                                                                                                                                                                                                                                                                                                                                                                                                                                                                                                                                                                                                                                                                                                                                                                                                                                                                                                                                                                                                                                                                                                                                                                                                                                                                                                                                                                                                                                                                                                                                                                                                                                                                                                                                                                                                                                                                                                                                                                                                                                                                                                                                                                                                                                                                                                                                                                                                                                                                                                                                                                                                                                                                                                                                                                                                                                                                                                                                                                                                                                                                                                                                                                                                                                                                                                                                                                                                                                                                                                                                                                                                                                                                                                                                                                                                                                                                                                                                                                                                                                                                                                                                                                                                                                                                                                                                                                                                                                                                                                                                                                                                                                                                                                                                                                                                                                                                                                                                                                                                                                                                                                                                                                                                                                                                                                                                                                                                                                                                                                                                                                                                                                                                                                                                                                                    | SAO RESIDENCE<br>PORTLAND, MAINE                                                                                                                         |
| 4060 4060<br>FLOOR TRUSS BY G.C.<br>MASTER<br>BEDROOM<br><sup>50</sup><br><sup>20</sup><br><sup>20</sup><br><sup>20</sup><br><sup>20</sup><br><sup>20</sup><br><sup>20</sup><br><sup>20</sup><br><sup>20</sup><br><sup>20</sup><br><sup>20</sup><br><sup>20</sup><br><sup>20</sup><br><sup>20</sup><br><sup>20</sup><br><sup>20</sup><br><sup>20</sup><br><sup>20</sup><br><sup>20</sup><br><sup>20</sup><br><sup>20</sup><br><sup>20</sup><br><sup>20</sup><br><sup>20</sup><br><sup>20</sup><br><sup>20</sup><br><sup>20</sup><br><sup>20</sup><br><sup>20</sup><br><sup>20</sup><br><sup>20</sup><br><sup>20</sup><br><sup>20</sup><br><sup>20</sup><br><sup>20</sup><br><sup>20</sup><br><sup>20</sup><br><sup>20</sup><br><sup>20</sup><br><sup>20</sup><br><sup>20</sup><br><sup>20</sup><br><sup>20</sup><br><sup>20</sup><br><sup>20</sup><br><sup>20</sup><br><sup>20</sup><br><sup>20</sup><br><sup>20</sup><br><sup>20</sup><br><sup>20</sup><br><sup>20</sup><br><sup>20</sup><br><sup>20</sup><br><sup>20</sup><br><sup>20</sup><br><sup>20</sup><br><sup>20</sup><br><sup>20</sup><br><sup>20</sup><br><sup>20</sup><br><sup>20</sup><br><sup>20</sup><br><sup>20</sup><br><sup>20</sup><br><sup>20</sup><br><sup>20</sup><br><sup>20</sup><br><sup>20</sup><br><sup>20</sup><br><sup>20</sup><br><sup>20</sup><br><sup>20</sup><br><sup>20</sup><br><sup>20</sup><br><sup>20</sup><br><sup>20</sup><br><sup>20</sup><br><sup>20</sup><br><sup>20</sup><br><sup>20</sup><br><sup>20</sup><br><sup>20</sup><br><sup>20</sup><br><sup>20</sup><br><sup>20</sup><br><sup>20</sup><br><sup>20</sup><br><sup>20</sup><br><sup>20</sup><br><sup>20</sup><br><sup>20</sup><br><sup>20</sup><br><sup>20</sup><br><sup>20</sup><br><sup>20</sup><br><sup>20</sup><br><sup>20</sup><br><sup>20</sup><br><sup>20</sup><br><sup>20</sup><br><sup>20</sup><br><sup>20</sup><br><sup>20</sup><br><sup>20</sup><br><sup>20</sup><br><sup>20</sup><br><sup>20</sup><br><sup>20</sup><br><sup>20</sup><br><sup>20</sup><br><sup>20</sup><br><sup>20</sup><br><sup>20</sup><br><sup>20</sup><br><sup>20</sup><br><sup>20</sup><br><sup>20</sup><br><sup>20</sup><br><sup>20</sup><br><sup>20</sup><br><sup>20</sup><br><sup>20</sup><br><sup>20</sup><br><sup>20</sup><br><sup>20</sup><br><sup>20</sup><br><sup>20</sup><br><sup>20</sup><br><sup>20</sup><br><sup>20</sup><br><sup>20</sup><br><sup>20</sup><br><sup>20</sup><br><sup>20</sup><br><sup>20</sup><br><sup>20</sup><br><sup>20</sup><br><sup>20</sup><br><sup>20</sup><br><sup>20</sup><br><sup>20</sup><br><sup>20</sup><br><sup>20</sup><br><sup>20</sup><br><sup>20</sup><br><sup>20</sup><br><sup>20</sup><br><sup>20</sup><br><sup>20</sup><br><sup>20</sup><br><sup>20</sup><br><sup>20</sup><br><sup>20</sup><br><sup>20</sup><br><sup>20</sup><br><sup>20</sup><br><sup>20</sup><br><sup>20</sup><br><sup>20</sup><br><sup>20</sup><br><sup>20</sup><br><sup>20</sup><br><sup>20</sup><br><sup>20</sup><br><sup>20</sup><br><sup>20</sup><br><sup>20</sup><br><sup>20</sup><br><sup>20</sup><br><sup>20</sup><br><sup>20</sup><br><sup>20</sup><br><sup>20</sup><br><sup>20</sup><br><sup>20</sup><br><sup>20</sup><br><sup>20</sup><br><sup>20</sup><br><sup>20</sup><br><sup>20</sup><br><sup>20</sup><br><sup>20</sup><br><sup>20</sup><br><sup>20</sup><br><sup>20</sup><br><sup>20</sup><br><sup>20</sup><br><sup>20</sup><br><sup>20</sup><br><sup>20</sup><br><sup>20</sup><br><sup>20</sup><br><sup>20</sup><br><sup>20</sup><br><sup>20</sup><br><sup>20</sup><br><sup>20</sup><br><sup>20</sup><br><sup>20</sup><br><sup>20</sup><br><sup>20</sup><br><sup>20</sup><br><sup>20</sup><br><sup>20</sup><br><sup>20</sup><br><sup>20</sup><br><sup>20</sup><br><sup>20</sup><br><sup>20</sup><br><sup>20</sup><br><sup>20</sup><br><sup>20</sup><br><sup>20</sup><br><sup>20</sup><br><sup>20</sup><br><sup>20</sup><br><sup>20</sup><br><sup>20</sup><br><sup>20</sup><br><sup>20</sup><br><sup>20</sup><br><sup>20</sup><br><sup>20</sup><br><sup>20</sup><br><sup>20</sup><br><sup>20</sup><br><sup>20</sup><br><sup>20</sup><br><sup>20</sup><br><sup>20</sup><br><sup>20</sup><br><sup>20</sup><br><sup>20</sup><br><sup>20</sup><br><sup>20</sup><br><sup>20</sup><br><sup>20</sup><br><sup>20</sup><br><sup>20</sup><br><sup>20</sup><br><sup>20</sup><br><sup>20</sup><br><sup>20</sup><br><sup>20</sup><br><sup>20</sup><br><sup>20</sup><br><sup>20</sup><br><sup>20</sup><br><sup>20</sup><br><sup>20</sup><br><sup>20</sup><br><sup>20</sup><br><sup>20</sup><br><sup>20</sup><br><sup>20</sup><br><sup>20</sup><br><sup>20</sup><br><sup>20</sup><br><sup>20</sup><br><sup>20</sup><br><sup>20</sup><br><sup>20</sup><br><sup>20</sup><br><sup>20</sup><br><sup>20</sup><br><sup>20</sup><br><sup>20</sup><br><sup>20</sup><br><sup>20</sup><br><sup>20</sup><br><sup>20</sup><br><sup>20</sup><br><sup>20</sup><br><sup>20</sup><br><sup>20</sup><br><sup>20</sup><br><sup>20</sup><br><sup>20</sup><br><sup>20</sup><br><sup>20</sup><br><sup>20</sup><br><sup>20</sup><br><sup>20</sup><br><sup>20</sup><br><sup>20</sup><br><sup>20</sup><br><sup>20</sup><br><sup>20</sup><br><sup>20</sup><br><sup>20</sup><br><sup>20</sup><br><sup>20</sup><br><sup>20</sup><br><sup>20</sup><br><sup>20</sup><br><sup>20</sup><br><sup>20</sup><br><sup>20</sup><br><sup>20</sup><br><sup>20</sup><br><sup>20</sup><br><sup>20</sup><br><sup>20</sup><br><sup>20</sup><br><sup>20</sup><br><sup>20</sup><br><sup>20</sup><br><sup>20</sup><br><sup>20</sup><br><sup>20</sup><br><sup>20</sup><br><sup>20</sup><br><sup>20</sup><br><sup>20</sup><br><sup>20</sup><br><sup>20</sup><br><sup>20</sup><br><sup>20</sup><br><sup>20</sup><br><sup>20</sup><br><sup>20</sup><br><sup>20</sup><br><sup>20</sup><br><sup>20</sup><br><sup>20</sup><br><sup>20</sup><br><sup>20</sup><br><sup>20</sup><br><sup>20</sup><br><sup>20</sup><br><sup>20</sup><br><sup>20</sup> | BUILDING FLOOR PLANS<br>2.                                                                                                                               |
| $\frac{6'-4''}{6'-4''}$                                                                                                                                                                                                                                                                                                                                                                                                                                                                                                                                                                                                                                                                                                                                                                                                                                                                                                                                                                                                                                                                                                                                                                                                                                                                                                                                                                                                                                                                                                                                                                                                                                                                                                                                                                                                                                                                                                                                                                                                                                                                                                                                                                                                                                                                                                                                                                                                                                                                                                                                                                                                                                                                                                                                                                                                                                                                                                                                                                                                                                                                                                                                                                                                                                                                                                                                                                                                                                                                                                                                                                                                                                                                                                                                                                                                                                                                                                                                                                                                                                                                                                                                                                                                                                                                                                                                                                                                                                                                                                                                                                                                                                                                                                                                                                                                                                                                                                                                                                                                                                                                                                                                                                                                                                                                                                                                                                                                                                                                                                                                                                                                                                                                                                                                                                                                                                                                                                                            | REVS:<br>CODE:<br>TOWN: PORTLAND<br>DATE: 06-22-2017<br>SCALE: AS NOTED<br>DESIGNED: SSA<br>DRAWN: SSA<br>TITLE:<br>1st Floor Plan<br>FILE:<br>SHEET: A3 |