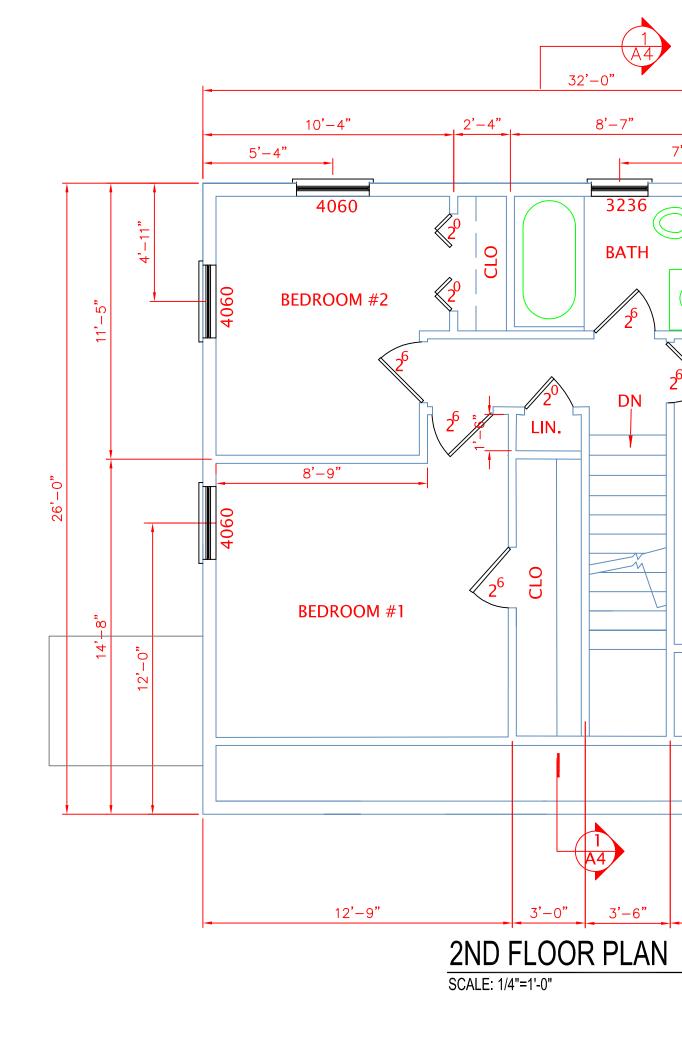

7'-2"

|                                                                                                                                                                                                                                                                                                                                                                                                                                                                                                                                                                                                                                                                                                                                                                                                                                                                                                                                                                                                                                                                                                                                                                                                                                                                                                                                                                                                                                                                                                                                                                                                                                                                                                                                                                                                                                                                                                                                                                                                                                                                                                                                                                                                                                                                                                                                                                                                                                                                                                                                                                                                                                                                                                                                                                                                                                                                                                                                                                                                                                                                                                                                                                                                                                                                                                                                                                                                                                                                                                                                                                                                                                                                                                                                                                                                                                                                                                                                                                                                                                                                                                                                                                                                                                                                                                                                                                                                                                                                                                                                                                                                                                                                                                                                                                                                                                                                                                                                                                                                                                                                                                                                                                                                                                                                                                                                                                                                                                                                                                                                                                                                                                                                                                                                                                                                                                                                                                                                                    | DRAFTSMEN:<br>DRAFTSMEN:<br>Stephen S. Andrews<br>23 Panther Pond Pines Rd.<br>23 Panther Pond Pines Rd.<br>1-207-415-5605                               |
|----------------------------------------------------------------------------------------------------------------------------------------------------------------------------------------------------------------------------------------------------------------------------------------------------------------------------------------------------------------------------------------------------------------------------------------------------------------------------------------------------------------------------------------------------------------------------------------------------------------------------------------------------------------------------------------------------------------------------------------------------------------------------------------------------------------------------------------------------------------------------------------------------------------------------------------------------------------------------------------------------------------------------------------------------------------------------------------------------------------------------------------------------------------------------------------------------------------------------------------------------------------------------------------------------------------------------------------------------------------------------------------------------------------------------------------------------------------------------------------------------------------------------------------------------------------------------------------------------------------------------------------------------------------------------------------------------------------------------------------------------------------------------------------------------------------------------------------------------------------------------------------------------------------------------------------------------------------------------------------------------------------------------------------------------------------------------------------------------------------------------------------------------------------------------------------------------------------------------------------------------------------------------------------------------------------------------------------------------------------------------------------------------------------------------------------------------------------------------------------------------------------------------------------------------------------------------------------------------------------------------------------------------------------------------------------------------------------------------------------------------------------------------------------------------------------------------------------------------------------------------------------------------------------------------------------------------------------------------------------------------------------------------------------------------------------------------------------------------------------------------------------------------------------------------------------------------------------------------------------------------------------------------------------------------------------------------------------------------------------------------------------------------------------------------------------------------------------------------------------------------------------------------------------------------------------------------------------------------------------------------------------------------------------------------------------------------------------------------------------------------------------------------------------------------------------------------------------------------------------------------------------------------------------------------------------------------------------------------------------------------------------------------------------------------------------------------------------------------------------------------------------------------------------------------------------------------------------------------------------------------------------------------------------------------------------------------------------------------------------------------------------------------------------------------------------------------------------------------------------------------------------------------------------------------------------------------------------------------------------------------------------------------------------------------------------------------------------------------------------------------------------------------------------------------------------------------------------------------------------------------------------------------------------------------------------------------------------------------------------------------------------------------------------------------------------------------------------------------------------------------------------------------------------------------------------------------------------------------------------------------------------------------------------------------------------------------------------------------------------------------------------------------------------------------------------------------------------------------------------------------------------------------------------------------------------------------------------------------------------------------------------------------------------------------------------------------------------------------------------------------------------------------------------------------------------------------------------------------------------------------------------------------------------------------------------------------|----------------------------------------------------------------------------------------------------------------------------------------------------------|
|                                                                                                                                                                                                                                                                                                                                                                                                                                                                                                                                                                                                                                                                                                                                                                                                                                                                                                                                                                                                                                                                                                                                                                                                                                                                                                                                                                                                                                                                                                                                                                                                                                                                                                                                                                                                                                                                                                                                                                                                                                                                                                                                                                                                                                                                                                                                                                                                                                                                                                                                                                                                                                                                                                                                                                                                                                                                                                                                                                                                                                                                                                                                                                                                                                                                                                                                                                                                                                                                                                                                                                                                                                                                                                                                                                                                                                                                                                                                                                                                                                                                                                                                                                                                                                                                                                                                                                                                                                                                                                                                                                                                                                                                                                                                                                                                                                                                                                                                                                                                                                                                                                                                                                                                                                                                                                                                                                                                                                                                                                                                                                                                                                                                                                                                                                                                                                                                                                                                                    | SAO RESIDENCE<br>PORTLAND, MAINE                                                                                                                         |
| 4060 4060<br>FLOOR TRUSS BY G.C.<br>MASTER<br>BEDROOM<br><sup>50</sup><br><sup>20</sup><br><sup>20</sup><br><sup>20</sup><br><sup>20</sup><br><sup>20</sup><br><sup>20</sup><br><sup>20</sup><br><sup>20</sup><br><sup>20</sup><br><sup>20</sup><br><sup>20</sup><br><sup>20</sup><br><sup>20</sup><br><sup>20</sup><br><sup>20</sup><br><sup>20</sup><br><sup>20</sup><br><sup>20</sup><br><sup>20</sup><br><sup>20</sup><br><sup>20</sup><br><sup>20</sup><br><sup>20</sup><br><sup>20</sup><br><sup>20</sup><br><sup>20</sup><br><sup>20</sup><br><sup>20</sup><br><sup>20</sup><br><sup>20</sup><br><sup>20</sup><br><sup>20</sup><br><sup>20</sup><br><sup>20</sup><br><sup>20</sup><br><sup>20</sup><br><sup>20</sup><br><sup>20</sup><br><sup>20</sup><br><sup>20</sup><br><sup>20</sup><br><sup>20</sup><br><sup>20</sup><br><sup>20</sup><br><sup>20</sup><br><sup>20</sup><br><sup>20</sup><br><sup>20</sup><br><sup>20</sup><br><sup>20</sup><br><sup>20</sup><br><sup>20</sup><br><sup>20</sup><br><sup>20</sup><br><sup>20</sup><br><sup>20</sup><br><sup>20</sup><br><sup>20</sup><br><sup>20</sup><br><sup>20</sup><br><sup>20</sup><br><sup>20</sup><br><sup>20</sup><br><sup>20</sup><br><sup>20</sup><br><sup>20</sup><br><sup>20</sup><br><sup>20</sup><br><sup>20</sup><br><sup>20</sup><br><sup>20</sup><br><sup>20</sup><br><sup>20</sup><br><sup>20</sup><br><sup>20</sup><br><sup>20</sup><br><sup>20</sup><br><sup>20</sup><br><sup>20</sup><br><sup>20</sup><br><sup>20</sup><br><sup>20</sup><br><sup>20</sup><br><sup>20</sup><br><sup>20</sup><br><sup>20</sup><br><sup>20</sup><br><sup>20</sup><br><sup>20</sup><br><sup>20</sup><br><sup>20</sup><br><sup>20</sup><br><sup>20</sup><br><sup>20</sup><br><sup>20</sup><br><sup>20</sup><br><sup>20</sup><br><sup>20</sup><br><sup>20</sup><br><sup>20</sup><br><sup>20</sup><br><sup>20</sup><br><sup>20</sup><br><sup>20</sup><br><sup>20</sup><br><sup>20</sup><br><sup>20</sup><br><sup>20</sup><br><sup>20</sup><br><sup>20</sup><br><sup>20</sup><br><sup>20</sup><br><sup>20</sup><br><sup>20</sup><br><sup>20</sup><br><sup>20</sup><br><sup>20</sup><br><sup>20</sup><br><sup>20</sup><br><sup>20</sup><br><sup>20</sup><br><sup>20</sup><br><sup>20</sup><br><sup>20</sup><br><sup>20</sup><br><sup>20</sup><br><sup>20</sup><br><sup>20</sup><br><sup>20</sup><br><sup>20</sup><br><sup>20</sup><br><sup>20</sup><br><sup>20</sup><br><sup>20</sup><br><sup>20</sup><br><sup>20</sup><br><sup>20</sup><br><sup>20</sup><br><sup>20</sup><br><sup>20</sup><br><sup>20</sup><br><sup>20</sup><br><sup>20</sup><br><sup>20</sup><br><sup>20</sup><br><sup>20</sup><br><sup>20</sup><br><sup>20</sup><br><sup>20</sup><br><sup>20</sup><br><sup>20</sup><br><sup>20</sup><br><sup>20</sup><br><sup>20</sup><br><sup>20</sup><br><sup>20</sup><br><sup>20</sup><br><sup>20</sup><br><sup>20</sup><br><sup>20</sup><br><sup>20</sup><br><sup>20</sup><br><sup>20</sup><br><sup>20</sup><br><sup>20</sup><br><sup>20</sup><br><sup>20</sup><br><sup>20</sup><br><sup>20</sup><br><sup>20</sup><br><sup>20</sup><br><sup>20</sup><br><sup>20</sup><br><sup>20</sup><br><sup>20</sup><br><sup>20</sup><br><sup>20</sup><br><sup>20</sup><br><sup>20</sup><br><sup>20</sup><br><sup>20</sup><br><sup>20</sup><br><sup>20</sup><br><sup>20</sup><br><sup>20</sup><br><sup>20</sup><br><sup>20</sup><br><sup>20</sup><br><sup>20</sup><br><sup>20</sup><br><sup>20</sup><br><sup>20</sup><br><sup>20</sup><br><sup>20</sup><br><sup>20</sup><br><sup>20</sup><br><sup>20</sup><br><sup>20</sup><br><sup>20</sup><br><sup>20</sup><br><sup>20</sup><br><sup>20</sup><br><sup>20</sup><br><sup>20</sup><br><sup>20</sup><br><sup>20</sup><br><sup>20</sup><br><sup>20</sup><br><sup>20</sup><br><sup>20</sup><br><sup>20</sup><br><sup>20</sup><br><sup>20</sup><br><sup>20</sup><br><sup>20</sup><br><sup>20</sup><br><sup>20</sup><br><sup>20</sup><br><sup>20</sup><br><sup>20</sup><br><sup>20</sup><br><sup>20</sup><br><sup>20</sup><br><sup>20</sup><br><sup>20</sup><br><sup>20</sup><br><sup>20</sup><br><sup>20</sup><br><sup>20</sup><br><sup>20</sup><br><sup>20</sup><br><sup>20</sup><br><sup>20</sup><br><sup>20</sup><br><sup>20</sup><br><sup>20</sup><br><sup>20</sup><br><sup>20</sup><br><sup>20</sup><br><sup>20</sup><br><sup>20</sup><br><sup>20</sup><br><sup>20</sup><br><sup>20</sup><br><sup>20</sup><br><sup>20</sup><br><sup>20</sup><br><sup>20</sup><br><sup>20</sup><br><sup>20</sup><br><sup>20</sup><br><sup>20</sup><br><sup>20</sup><br><sup>20</sup><br><sup>20</sup><br><sup>20</sup><br><sup>20</sup><br><sup>20</sup><br><sup>20</sup><br><sup>20</sup><br><sup>20</sup><br><sup>20</sup><br><sup>20</sup><br><sup>20</sup><br><sup>20</sup><br><sup>20</sup><br><sup>20</sup><br><sup>20</sup><br><sup>20</sup><br><sup>20</sup><br><sup>20</sup><br><sup>20</sup><br><sup>20</sup><br><sup>20</sup><br><sup>20</sup><br><sup>20</sup><br><sup>20</sup><br><sup>20</sup><br><sup>20</sup><br><sup>20</sup><br><sup>20</sup><br><sup>20</sup><br><sup>20</sup><br><sup>20</sup><br><sup>20</sup><br><sup>20</sup><br><sup>20</sup><br><sup>20</sup><br><sup>20</sup><br><sup>20</sup><br><sup>20</sup><br><sup>20</sup><br><sup>20</sup><br><sup>20</sup><br><sup>20</sup><br><sup>20</sup><br><sup>20</sup><br><sup>20</sup><br><sup>20</sup><br><sup>20</sup><br><sup>20</sup><br><sup>20</sup><br><sup>20</sup><br><sup>20</sup><br><sup>20</sup><br><sup>20</sup><br><sup>20</sup><br><sup>20</sup><br><sup>20</sup><br><sup>20</sup><br><sup>20</sup><br><sup>20</sup><br><sup>20</sup><br><sup>20</sup><br><sup>20</sup><br><sup>20</sup><br><sup>20</sup><br><sup>20</sup><br><sup>20</sup><br><sup>20</sup><br><sup>20</sup><br><sup>20</sup><br><sup>20</sup><br><sup>20</sup><br><sup>20</sup><br><sup>20</sup><br><sup>20</sup><br><sup>20</sup><br><sup>20</sup><br><sup>20</sup><br><sup>20</sup><br><sup>20</sup> | BUILDING FLOOR PLANS<br>2.                                                                                                                               |
| $\frac{6'-4''}{6'-4''}$                                                                                                                                                                                                                                                                                                                                                                                                                                                                                                                                                                                                                                                                                                                                                                                                                                                                                                                                                                                                                                                                                                                                                                                                                                                                                                                                                                                                                                                                                                                                                                                                                                                                                                                                                                                                                                                                                                                                                                                                                                                                                                                                                                                                                                                                                                                                                                                                                                                                                                                                                                                                                                                                                                                                                                                                                                                                                                                                                                                                                                                                                                                                                                                                                                                                                                                                                                                                                                                                                                                                                                                                                                                                                                                                                                                                                                                                                                                                                                                                                                                                                                                                                                                                                                                                                                                                                                                                                                                                                                                                                                                                                                                                                                                                                                                                                                                                                                                                                                                                                                                                                                                                                                                                                                                                                                                                                                                                                                                                                                                                                                                                                                                                                                                                                                                                                                                                                                                            | REVS:<br>CODE:<br>TOWN: PORTLAND<br>DATE: 06-22-2017<br>SCALE: AS NOTED<br>DESIGNED: SSA<br>DRAWN: SSA<br>TITLE:<br>1st Floor Plan<br>FILE:<br>SHEET: A3 |