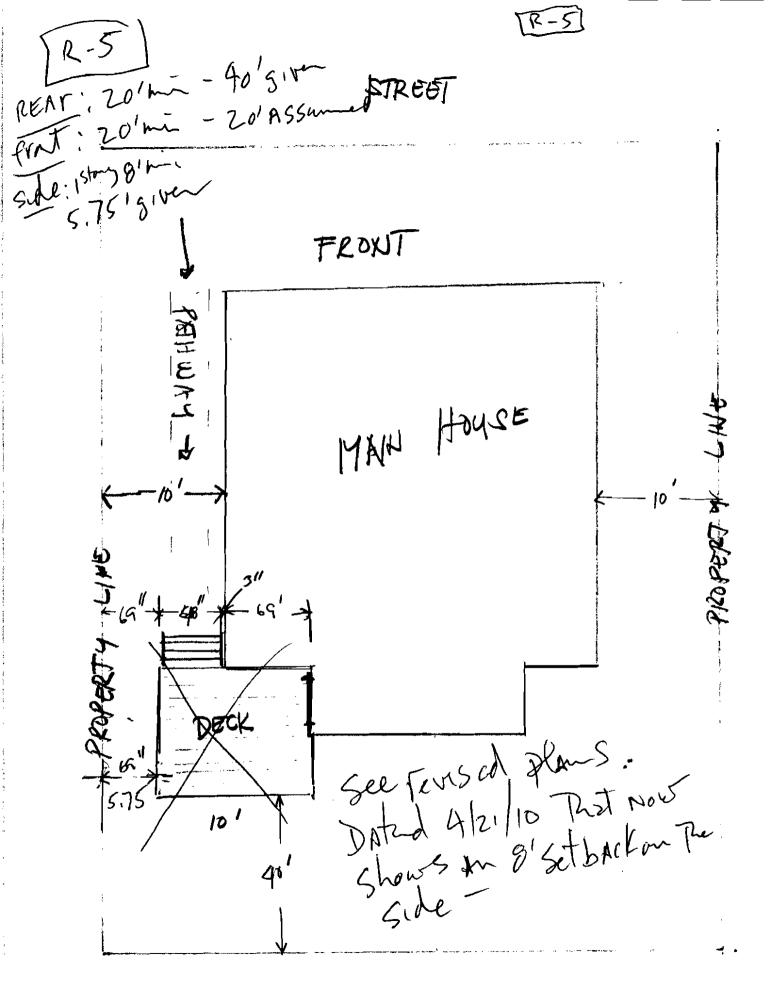

### Comments:

4/20/2010-mcs: does not have the side setback of 8' required - showing 5.75' instead

4/21/2010-mes: owner brought in a revised plot plan showing an 8 ft side setback. I never wrote the letter, so this is ok. Size of deck is changed from 10' x 10' to 8' x 12' to accomodate the new 8' setback.