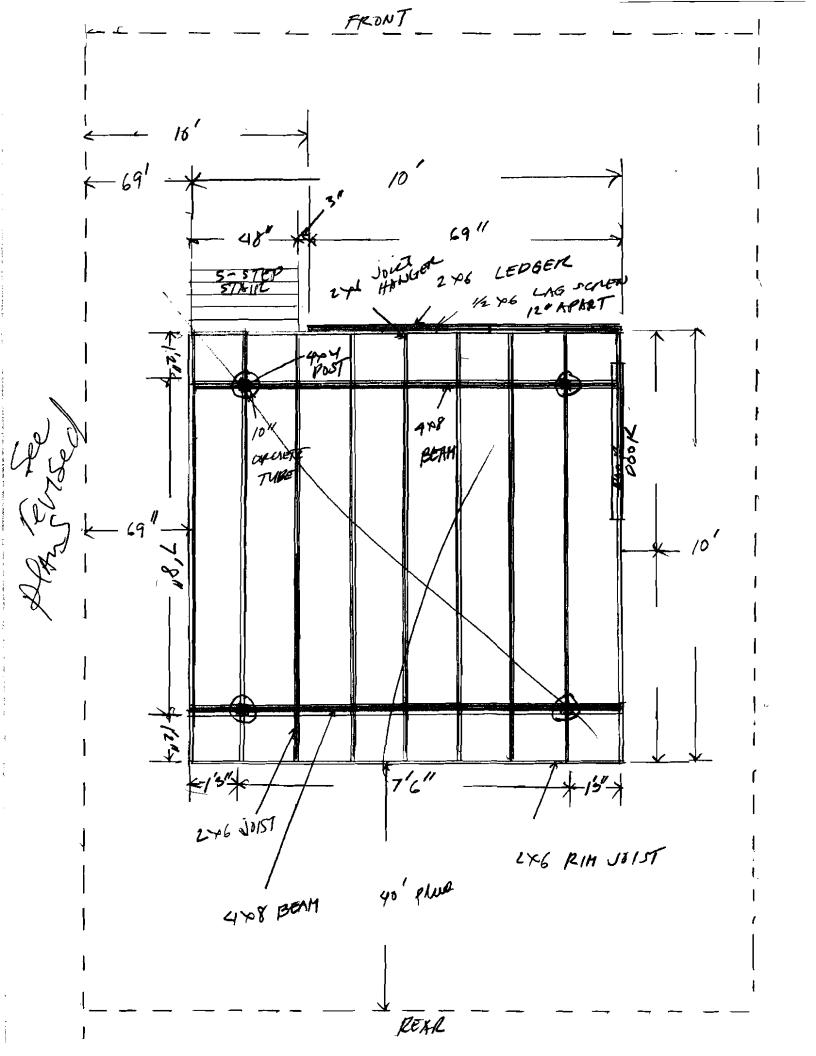

### Comments:

4/20/2010-mcs: does not have the side setback of 8' required - showing 5.75' instead

4/21/2010-mes: owner brought in a revised plot plan showing an 8 ft side setback. I never wrote the letter, so this is ok. Size of deck is changed from 10' x 10' to 8' x 12' to accomodate the new 8' setback.