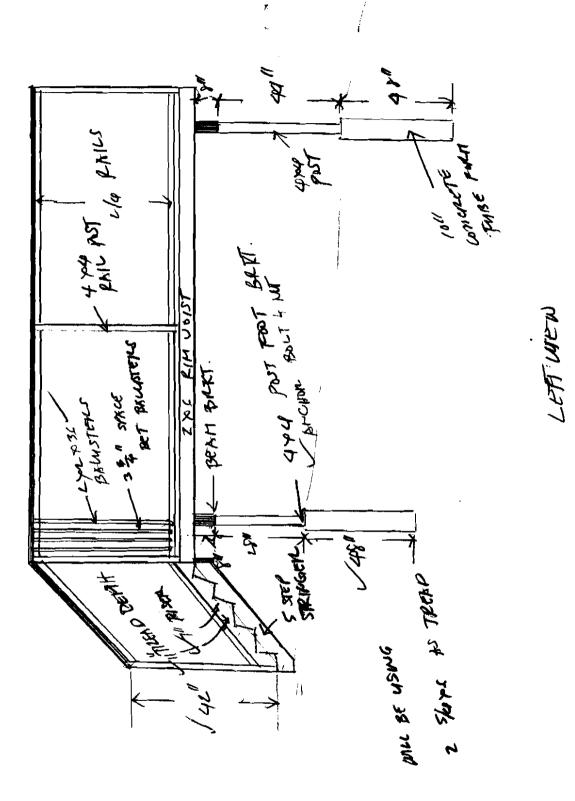

### Comments:

4/20/2010-mcs: does not have the side setback of 8' required - showing 5.75' instead

4/21/2010-mes: owner brought in a revised plot plan showing an 8 ft side setback. I never wrote the letter, so this is ok. Size of deck is changed from 10' x 10' to 8' x 12' to accomodate the new 8' setback.