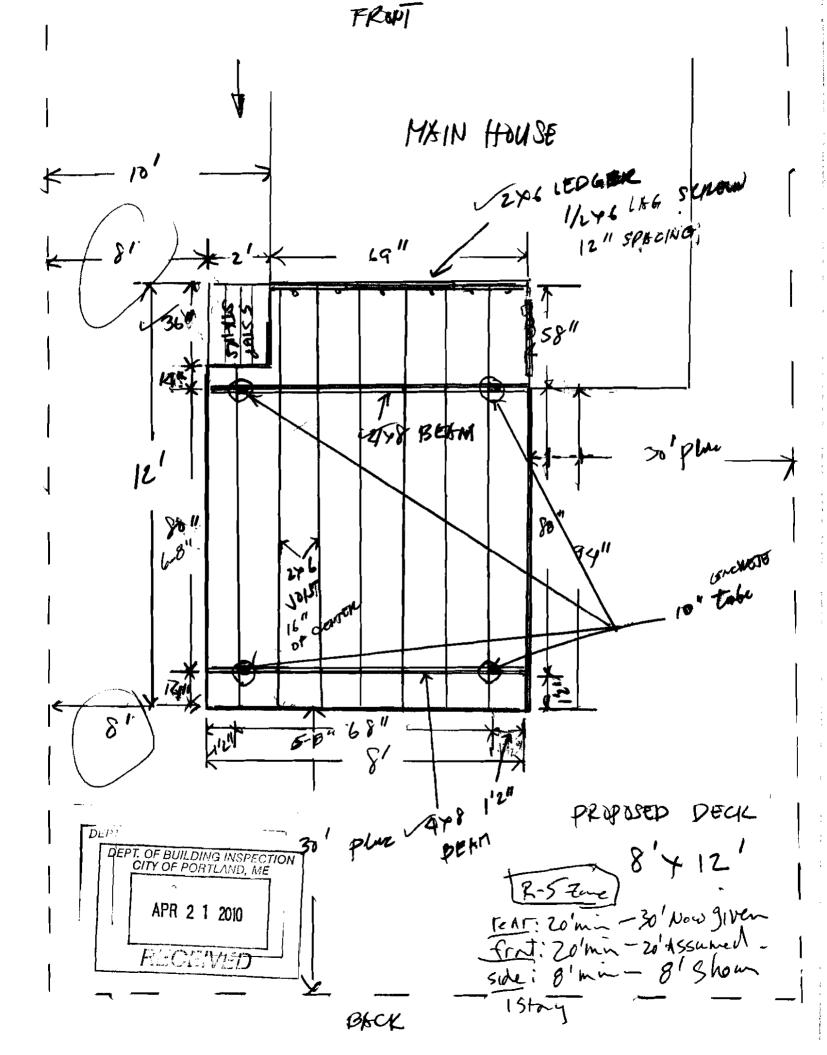

### Comments:

4/20/2010-mcs: does not have the side setback of 8' required - showing 5.75' instead

4/21/2010-mes: owner brought in a revised plot plan showing an 8 ft side setback. I never wrote the letter, so this is ok. Size of deck is changed from 10' x 10' to 8' x 12' to accomodate the new 8' setback.