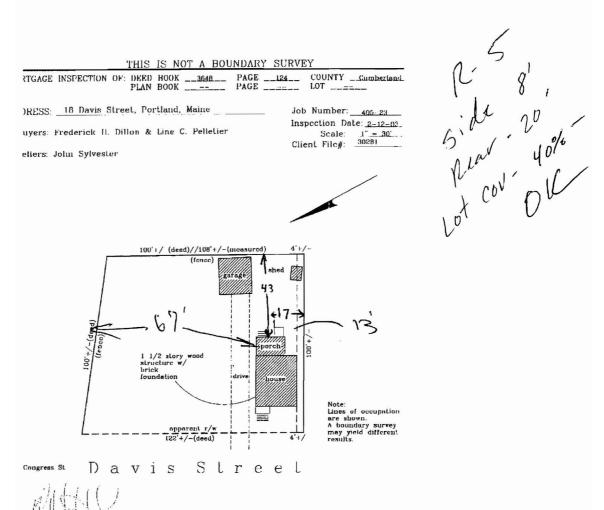

Professional Land Surveyors 88 Guines Road Kennebunkport - Maine 04046 207-967-9761 plune/fax cl: 230061-0013 B structure does not fall within the special flood hazard zone. land does not fall within the special flood hazard zone. THIS SKETCH IS FOR MORTGAGE PURPOSES ONLY

Livingston - Hughes

dwelling setbacks do not violate town zoning requirements.

iclinoated on the Federal Emergency Management Agency Community cl: 230051-0013 B

Mir Lat Lobor St

APPARENT EASEMENTS AND RIGHTS OF WAY ARE SHOWN. OTHER ENCUMDRANCE RECORDED OR NOT, MAY EXIST. THIS SKETCH WILL NOT REVEAL ABUTTING DEED CONFLICTS, IF ANY.

Livingston - Hughes
Professional Land Surveyors
88 Guines Road
Kennebunkport - Maine 04046
207-907-9761 phone/fax

THIS SKETCH IS FOR MORTGAGE PURPOSES ONLY

FREBY CERTIFY TO: Hay Area Title Services, Inc.; Residentia. Mortgage Services, Inc. and its title insuments found did not conflict with the deed description. dwelling setbacks do not violate town zoning requirements.

iclinoated on the Federal Emergency Management Agency Community cl: 230051-0013 B

structure does not fall within the special flood hazard zone.

land does not fall within the special flood hazard zone.

This page contains a detailed description of the Parcel ID you selected. Press the **New Search** button at the bottom of the screen to submit a new query.