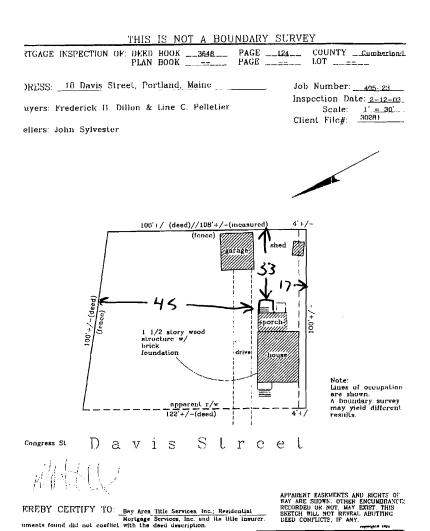

Professional Land Surveyors 88 Guines Road Kennebunkport - Maine 04046 207-967-9761 plune/fax cl: 230061-0013 B structure does not fall within the special flood hazard zone. land does not fall within the special flood hazard zone. THIS SKETCH IS FOR MORTGAGE PURPOSES ONLY

Livingston - Hughes

dwelling setbacks do not violate town zoning requirements.

iclinoated on the Federal Emergency Management Agency Community cl: 230051-0013 B

Mir Lat Lobor St

APPARENT EASEMENTS AND RIGHTS OF WAY ARE SHOWN. OTHER ENCUMDRANCE RECORDED OR NOT, MAY EXIST. THIS SKETCH WILL NOT REVEAL ABUTTING DEED CONFLICTS, IF ANY.

Livingston - Hughes
Professional Land Surveyors
88 Guines Road
Kennebunkport - Maine 04046
207-907-9761 phone/fax

THIS SKETCH IS FOR MORTGAGE PURPOSES ONLY

FREBY CERTIFY TO: Hay Area Title Services, Inc.; Residentia. Mortgage Services, Inc. and its title insuments found did not conflict with the deed description. dwelling setbacks do not violate town zoning requirements.

iclinoated on the Federal Emergency Management Agency Community cl: 230051-0013 B

structure does not fall within the special flood hazard zone.

land does not fall within the special flood hazard zone.

This page contains a detailed description of the Parcel ID you selected. Press the **New Search** button at the bottom of the screen to submit a new query.