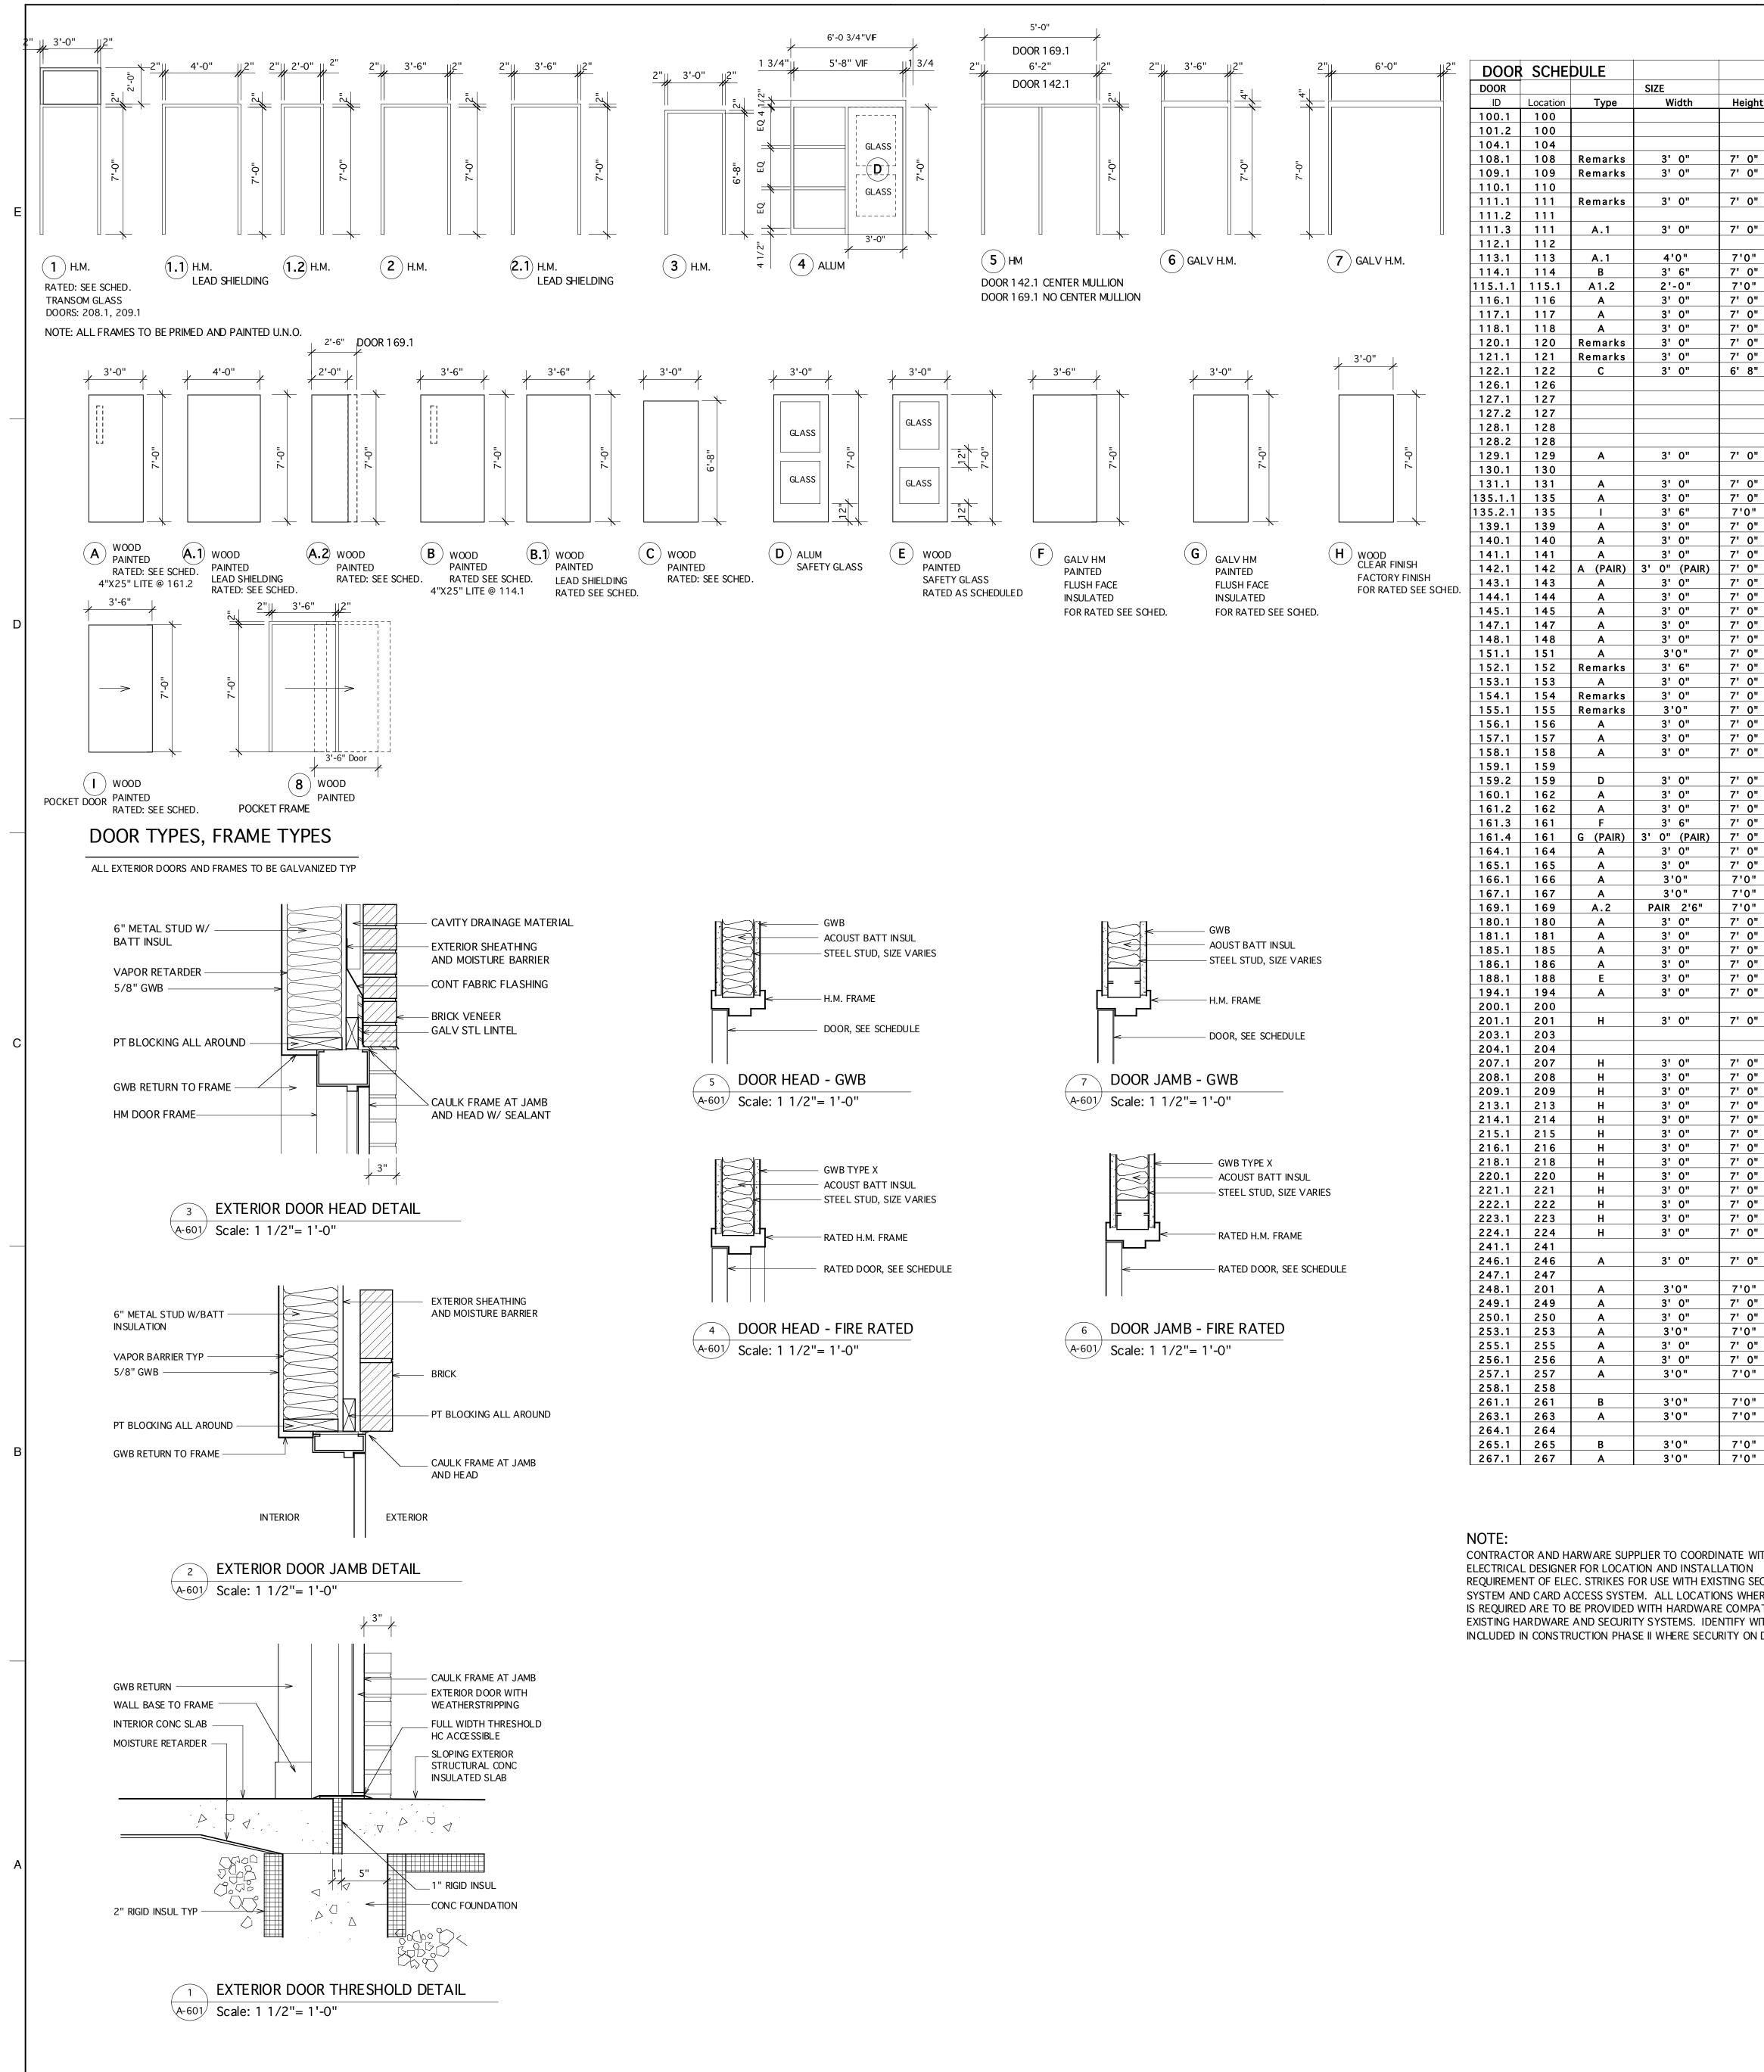

CONTRACTOR AND HARWARE SUPPLIER TO COORDINATE WITH OWNER AND ELECTRICAL DESIGNER FOR LOCATION AND INSTALLATION REQUIREMENT OF ELEC. STRIKES FOR USE WITH EXISTING SECURITY SYSTEM AND CARD ACCESS SYSTEM. ALL LOCATIONS WHERE SECURITY ACCESS IS REQUIRED ARE TO BE PROVIDED WITH HARDWARE COMPATABLE WITH THE EXISTING HARDWARE AND SECURITY SYSTEMS. IDENTIFY WITH OWNER ALL LOCATIONS INCLUDED IN CONSTRUCTION PHASE II WHERE SECURITY ON DOORS IS REQUIRED.

|                |                         |               |         |          |                 | 1        |      |          |                    |             |                                                              |
|----------------|-------------------------|---------------|---------|----------|-----------------|----------|------|----------|--------------------|-------------|--------------------------------------------------------------|
| Usishe         | <b></b>                 | Matt          |         | FRAME    | Marki           |          |      | FIRE     | HRDWR              | GENERAL     | Demerle                                                      |
| Height         | Thk                     | Matl          | Glazing | Туре     | Matl            | Jamb     | Head | Label    | Set                | Accessories | Remarks<br>EXIST                                             |
|                |                         | Repaint       |         |          |                 |          |      |          |                    | Remarks     | WEATHERSTRIP PACKAGE HEAD, JA<br>EXIST                       |
| 7' 0"<br>7' 0" | 1 3/4"<br>1 3/4         | WD<br>WD      |         | 1        | н м<br>н м      |          |      |          | Remarks<br>Remarks |             | USE DOOR AND HARDWARE FROM D<br>USE DOOR AND HARDWARE FROM D |
| 7'0"           | 1 3/4"                  | WD            |         | 1        | НМ              |          |      |          | Remarks            |             | EXIST<br>USE DOOR AND HARDWARE FROM E<br>EXIST               |
| 7'0"           | 1 3/4                   | WD            |         | 1.1      | HM/LEAD         |          |      |          |                    |             | LEAD SHIELDING<br>EXIST                                      |
| 7'0"<br>7'0"   | 1 3/4"<br>1 3/4"        | H M<br>W D    | SAFETY  | 1.1<br>2 | нм<br>нм        |          |      |          |                    |             | LEAD SHIELDING<br>4"X25" LITE IN DOOR                        |
| 7'0"<br>7'0"   | 1 3/4"<br>1 3/4"        | H M<br>W D    |         | 1.2<br>1 | нм<br>нм        |          |      |          |                    | Remarks     | USE HARDWARE FROM DOOR                                       |
| 7' 0"<br>7' 0" | <u>1 3/4"</u><br>1 3/4" | WD<br>WD      |         | 1        | н м<br>Н м      |          |      | 1 HR     | Remarks<br>Remarks |             | USE HARDWARE FROM DOOR E7, AD<br>PROVIDE CLOSER              |
| 7' 0"<br>7' 0" | 1 3/4"<br>1 3/4"        | WD<br>WD      |         | 1        | нм<br>нм        |          |      |          | Remarks<br>Remarks |             | USE DOOR AND HARDWARE FROM E<br>USE DOOR AND HARDWARE FROM E |
| 6'8"           | 1 3/4"                  | WD            |         | 3        | НМ              |          |      |          |                    |             | EXIST                                                        |
|                |                         |               |         |          |                 |          |      |          |                    |             | EXIST<br>EXIST<br>EXIST                                      |
|                |                         |               |         |          |                 |          |      |          |                    |             | EXIST<br>EXIST                                               |
| 7'0"           | 1 3/4"                  | WD            |         | 1        | НМ              |          |      |          | Remarks            |             | USE HARDWARE FROM DOOR                                       |
| 7'0"           | 1 3/4"                  | WD            |         | 1        | НМ              |          |      |          | Remarks            |             | EXIST<br>USE HARDWARE FROM DOOR E                            |
| 7'0"<br>7'0"   | 1 3/4"<br>1 3/4"        | WD<br>WD      |         | 1 8      | H M<br>WD       |          |      |          |                    |             | POCKET DOOR/WITH HARDWA                                      |
| 7'0"           | 1 3/4"                  | WD            |         | 1        | НМ              |          |      |          | Remarks            |             | USE HARDWARE FROM DOOR E                                     |
| 7' 0"<br>7' 0" | 1 3/4"<br>1 3/4"        | WD<br>WD      |         | 1        | нм<br>нм        |          |      |          |                    |             |                                                              |
| 7' 0"<br>7' 0" | 1 3/4"<br>1 3/4"        | WD<br>WD      |         | 5        | нм<br>нм        |          |      |          |                    |             |                                                              |
| 7'0"           | 1 3/4"                  | WD            |         | 1        | НМ              |          |      |          |                    |             |                                                              |
| 7' 0"<br>7' 0" | <u>1 3/4"</u><br>1 3/4" | WD<br>WD      |         | 1        | нм<br>нм        |          |      |          |                    |             |                                                              |
| 7' 0"<br>7' 0" | <u>1 3/4"</u><br>1 3/4" | WD<br>WD      |         | 1        | нм<br>нм        |          |      | 1 HR     | Remarks            |             | PROVIDE CLOSER                                               |
| 7'0"           | 1 3/4"                  | WD            |         | 1        | НМ              |          |      |          | Remarks            |             | USE DOOR AND HARDWARE FROM D                                 |
| 7' 0"<br>7' 0" | 1 3/4"<br>1 3/4"        | WD<br>WD      |         | 1        | <u>нм</u><br>нм |          |      |          | Remarks            |             | USE DOOR AND HARDWARE FROM D                                 |
| 7' 0"<br>7' 0" | <u>1 3/4</u><br>1 3/4"  | WD<br>WD      |         | 1        | нм<br>нм        |          |      |          | Remarks            |             | USE DOOR AND HARDWARE FROM E                                 |
| 7'0"<br>7'0"   | 1 3/4"<br>1 3/4"        | WD<br>WD      |         | 1        | НМ              |          |      | 1 HR     | Remarks            |             | PROVIDE CLOSER                                               |
|                |                         |               |         |          |                 |          |      |          |                    |             | EXIST/EQUIP WITH HC PUSH BUTTON                              |
| 7' 0"<br>7' 0" | 1 3/4"<br>1 3/4"        | WD<br>WD      | SAFETY  | 4        | ALUM<br>H M     |          |      |          |                    |             | EQUIP WITH HC PUSH BUTTON O                                  |
| 7' 0"<br>7' 0" | <u>1 3/4"</u><br>1 3/4" | WD<br>GLAV HM | SAFETY  | 1<br>6   | H M<br>GALV HM  |          |      |          |                    | Remarks     | 4"X25" LITE IN DOOR<br>WEATHERSTRIP PACKAGE HEAD, JA         |
| 7'0"           | 1 3/4"                  | GALV HM       |         | 7        | GALV HM         |          |      |          |                    | Remarks     | WEATHERSTRIP PACKAGE HEAD, JA                                |
| 7' 0"<br>7' 0" | <u>1 3/4"</u><br>1 3/4" | WD<br>WD      |         | 1        | нм<br>НМ        |          |      |          |                    |             |                                                              |
| 7'0"<br>7'0"   | 1 3/4"<br>1 3/4"        | WD<br>WD      |         | 1        | нм<br>нм        |          |      |          |                    |             |                                                              |
| 7'0"           | 1 3/4"                  | нм            |         |          | НМ              |          |      |          | Remarks            |             | ONE OPERABLE/ONE DUMMY HARDW                                 |
| 7' 0"<br>7' 0" | <u>1 3/4"</u><br>1 3/4" | WD<br>WD      |         | 1        | н м<br>Н м      |          |      |          |                    |             |                                                              |
| 7' 0"<br>7' 0" | 1 3/4"<br>1 3/4"        | WD<br>WD      |         | 1        | нм<br>нм        |          |      |          |                    |             |                                                              |
| 7'0"           | 1 3/4"                  | WD            | SAFETY  | 1        | НМ              |          |      |          |                    |             |                                                              |
| 7'0"           | 1 3/4"                  | WD            |         | 1        | НМ              |          |      | 1 HR     |                    |             | EXIST                                                        |
| 7'0"           | 1 3/4"                  | WD            |         | 1        | НМ              |          |      |          |                    |             | EXIST                                                        |
| 7'0"           | 1 3/4"                  | WD            |         | 1        | НМ              |          |      |          |                    |             | EXIST                                                        |
| 7' 0"<br>7' 0" | 1 3/4"<br>1 3/4"        | WD<br>WD      |         | 1        | нм<br>нм        |          |      |          |                    |             | Transom Panel<br>Transom Panel                               |
| 7'0"           | 1 3/4"                  | WD            |         | 1        | НМ              |          |      |          |                    |             |                                                              |
| 7' 0"<br>7' 0" | <u>1 3/4"</u><br>1 3/4" | WD<br>WD      |         | 1        | н м<br>Н м      |          |      |          |                    |             |                                                              |
| 7'0"           | 1 3/4"<br>1 3/4"        | WD            |         | 1        | НМ              |          |      |          |                    |             |                                                              |
| 7' 0"<br>7' 0" | 1 3/4"                  | WD<br>WD      |         | 1        | нм<br>нм        |          |      |          |                    |             |                                                              |
| 7' 0"<br>7' 0" | <u>1 3/4"</u><br>1 3/4" | WD<br>WD      |         | 1        | нм<br>нм        |          |      |          |                    |             |                                                              |
| 7'0"           | 1 3/4"                  | WD            |         | 1        | НМ              |          |      |          |                    |             |                                                              |
| 7'0"           | 1 3/4"                  | WD            |         | 1        | НМ              |          |      |          |                    |             |                                                              |
| 7'0"           | 1 3/4"                  | WD            |         | 1        | НМ              |          |      |          |                    |             | EXIST                                                        |
| 7'0"<br>7'0"   | 1 3/4"<br>1 3/4"        | WD<br>WD      |         | 1        | нм<br>нм        |          |      |          |                    |             |                                                              |
| 7'0"           | 1 3/4"                  | WD            |         | 1        | НМ              |          |      |          |                    |             |                                                              |
| 7'0"<br>7'0"   | 1 3/4"<br>1 3/4"        | WD<br>WD      |         | 1        | нм<br>нм        |          |      |          |                    |             |                                                              |
| 7'0"<br>7'0"   | 1 3/4"<br>1 3/4"        | WD<br>WD      |         | 1        | нм<br>нм        |          |      |          |                    |             |                                                              |
|                |                         |               |         | - ·      |                 |          |      |          |                    |             | EXIST                                                        |
| 7'0"<br>7'0"   | 1 3/4"<br>1 3/4"        | WD<br>WD      |         | 1        | нм<br>нм        |          |      |          |                    |             |                                                              |
| 7'0"           | 1 3/4"                  | WD            |         | 1        | НМ              |          |      |          |                    |             |                                                              |
| 7'0"           | 1 3/4"                  | WD            |         | 1        | НМ              | <b>I</b> |      | <u> </u> |                    |             |                                                              |