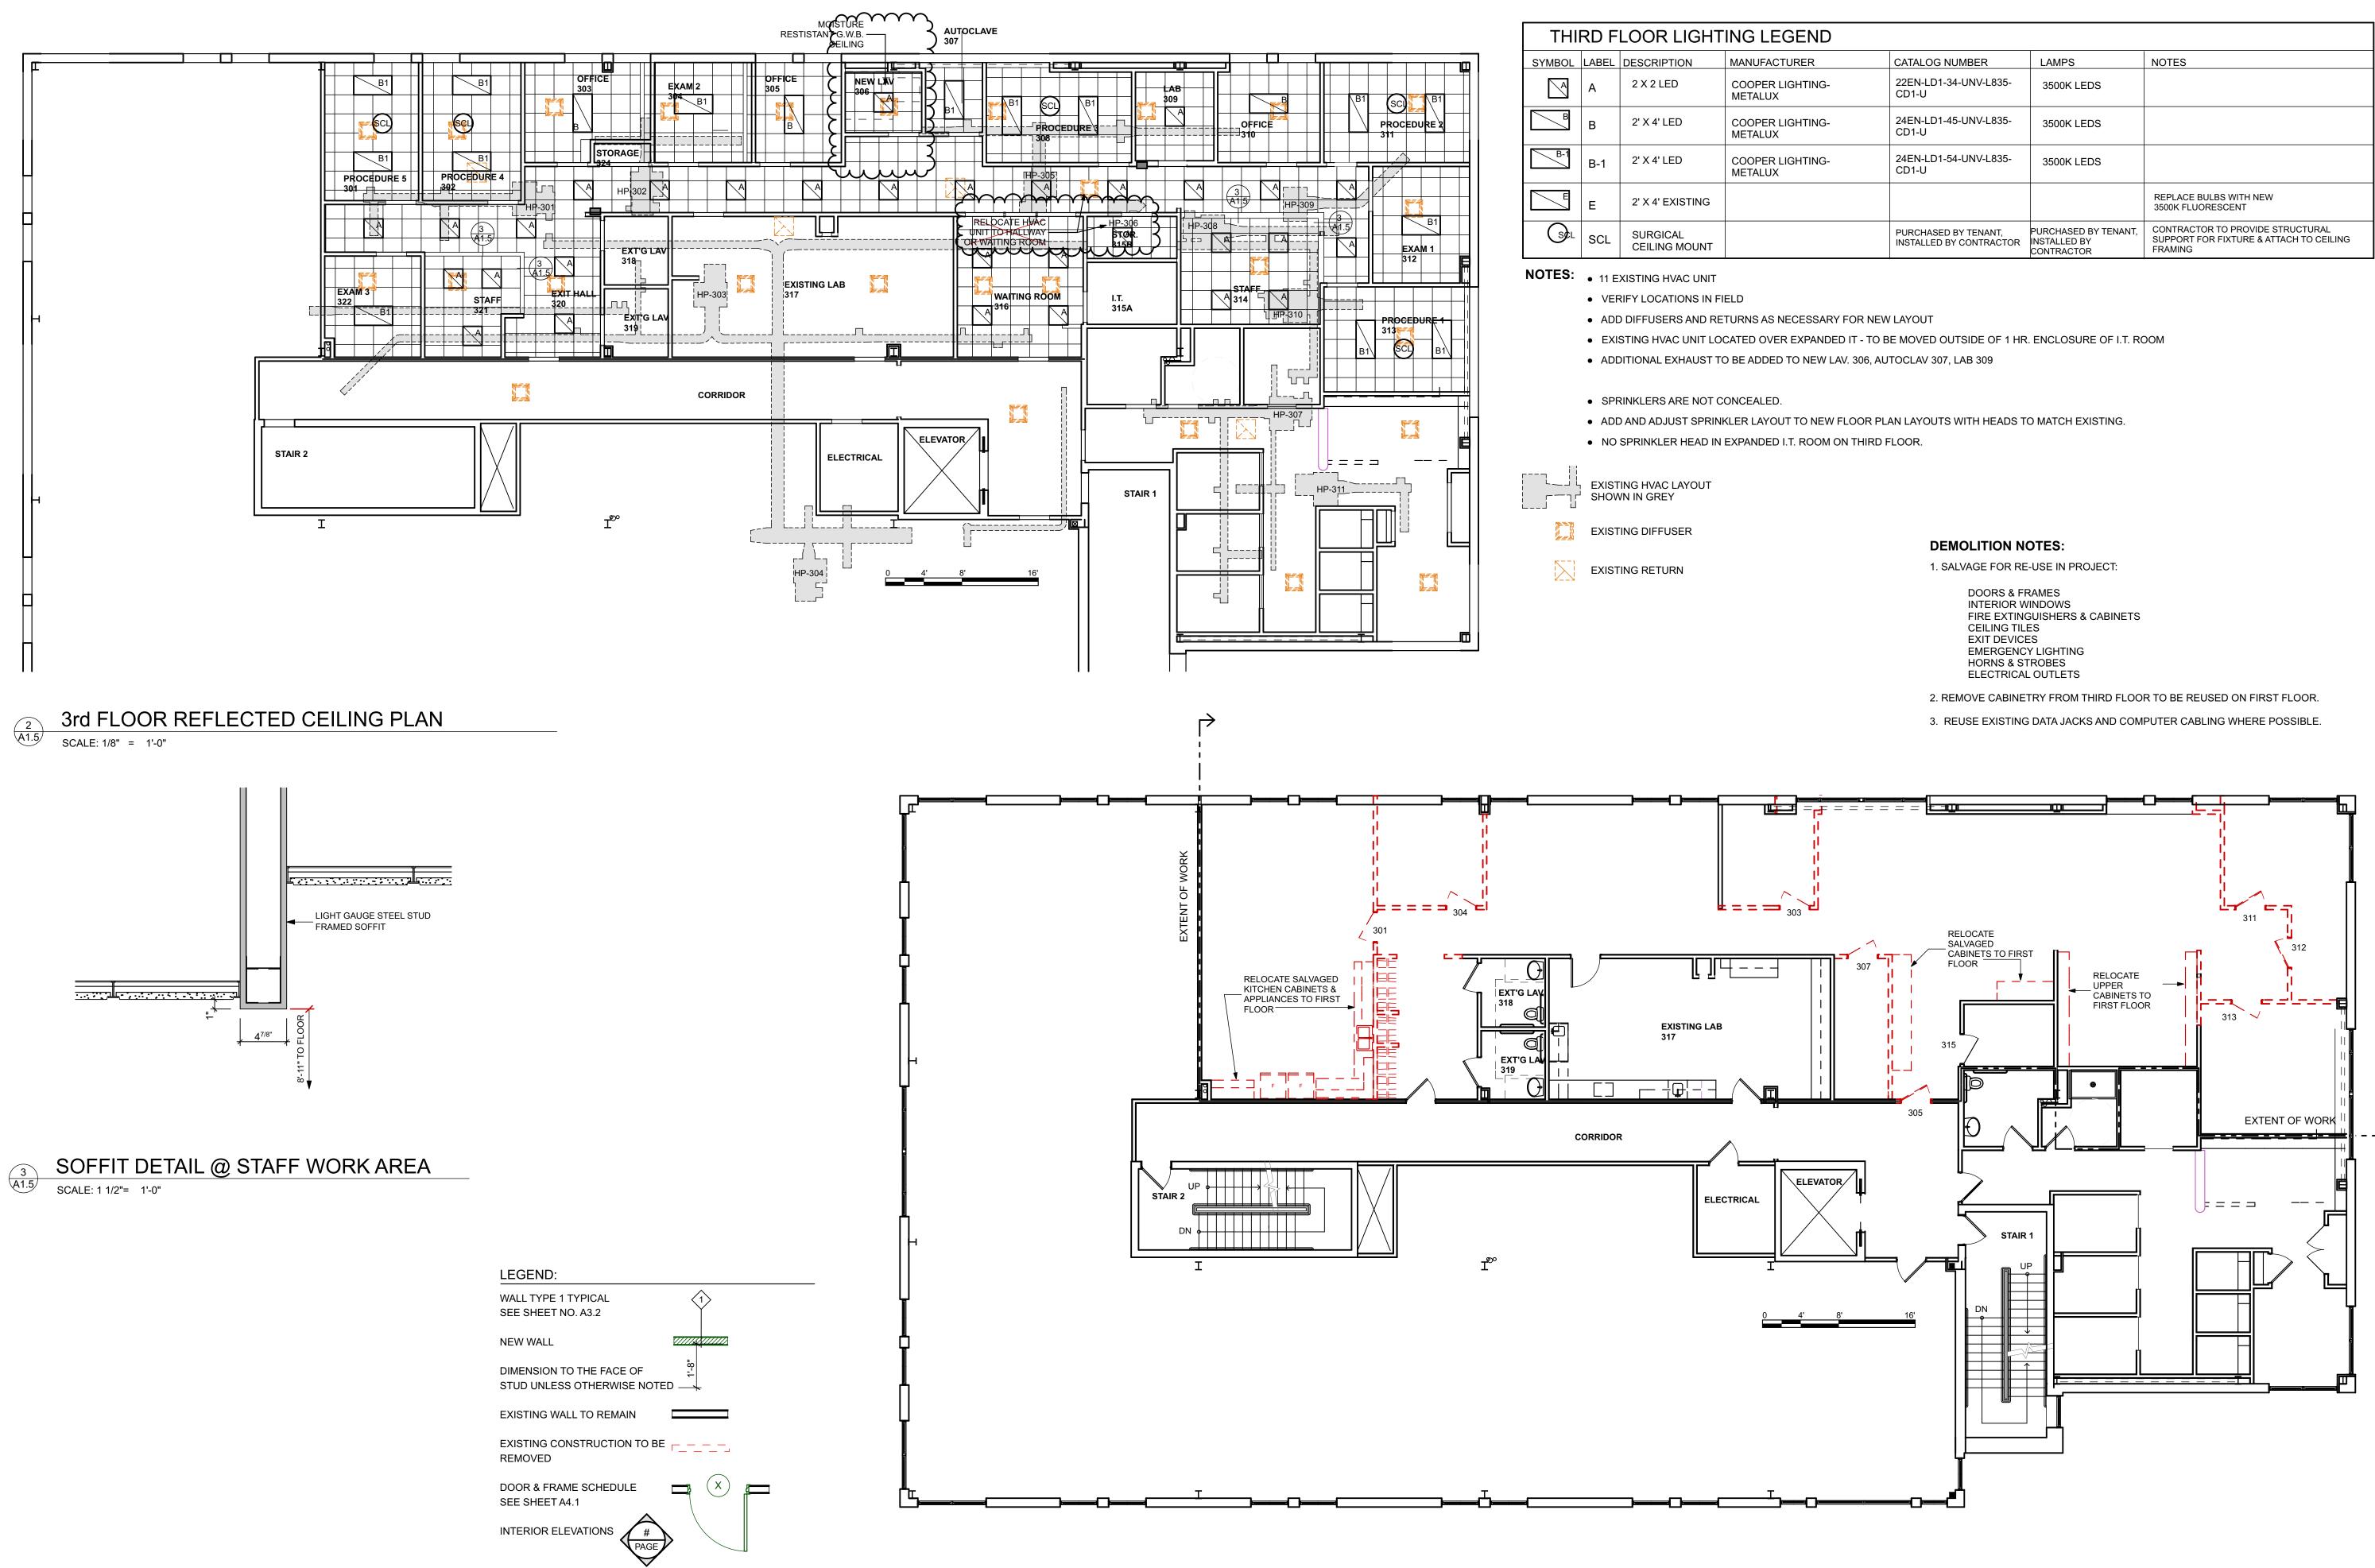

| LEGEND:                                                |                                               |
|--------------------------------------------------------|-----------------------------------------------|
| WALL TYPE 1 TYPICAL<br>SEE SHEET NO. A3.2              | $\langle 1 \rangle$                           |
| NEW WALL                                               | <u> /////2///////////////////////////////</u> |
| DIMENSION TO THE FACE OF<br>STUD UNLESS OTHERWISE NOTE | <br><br>                                      |
| EXISTING WALL TO REMAIN                                |                                               |
| EXISTING CONSTRUCTION TO BE<br>REMOVED                 | F                                             |
| DOOR & FRAME SCHEDULE<br>SEE SHEET A4.1