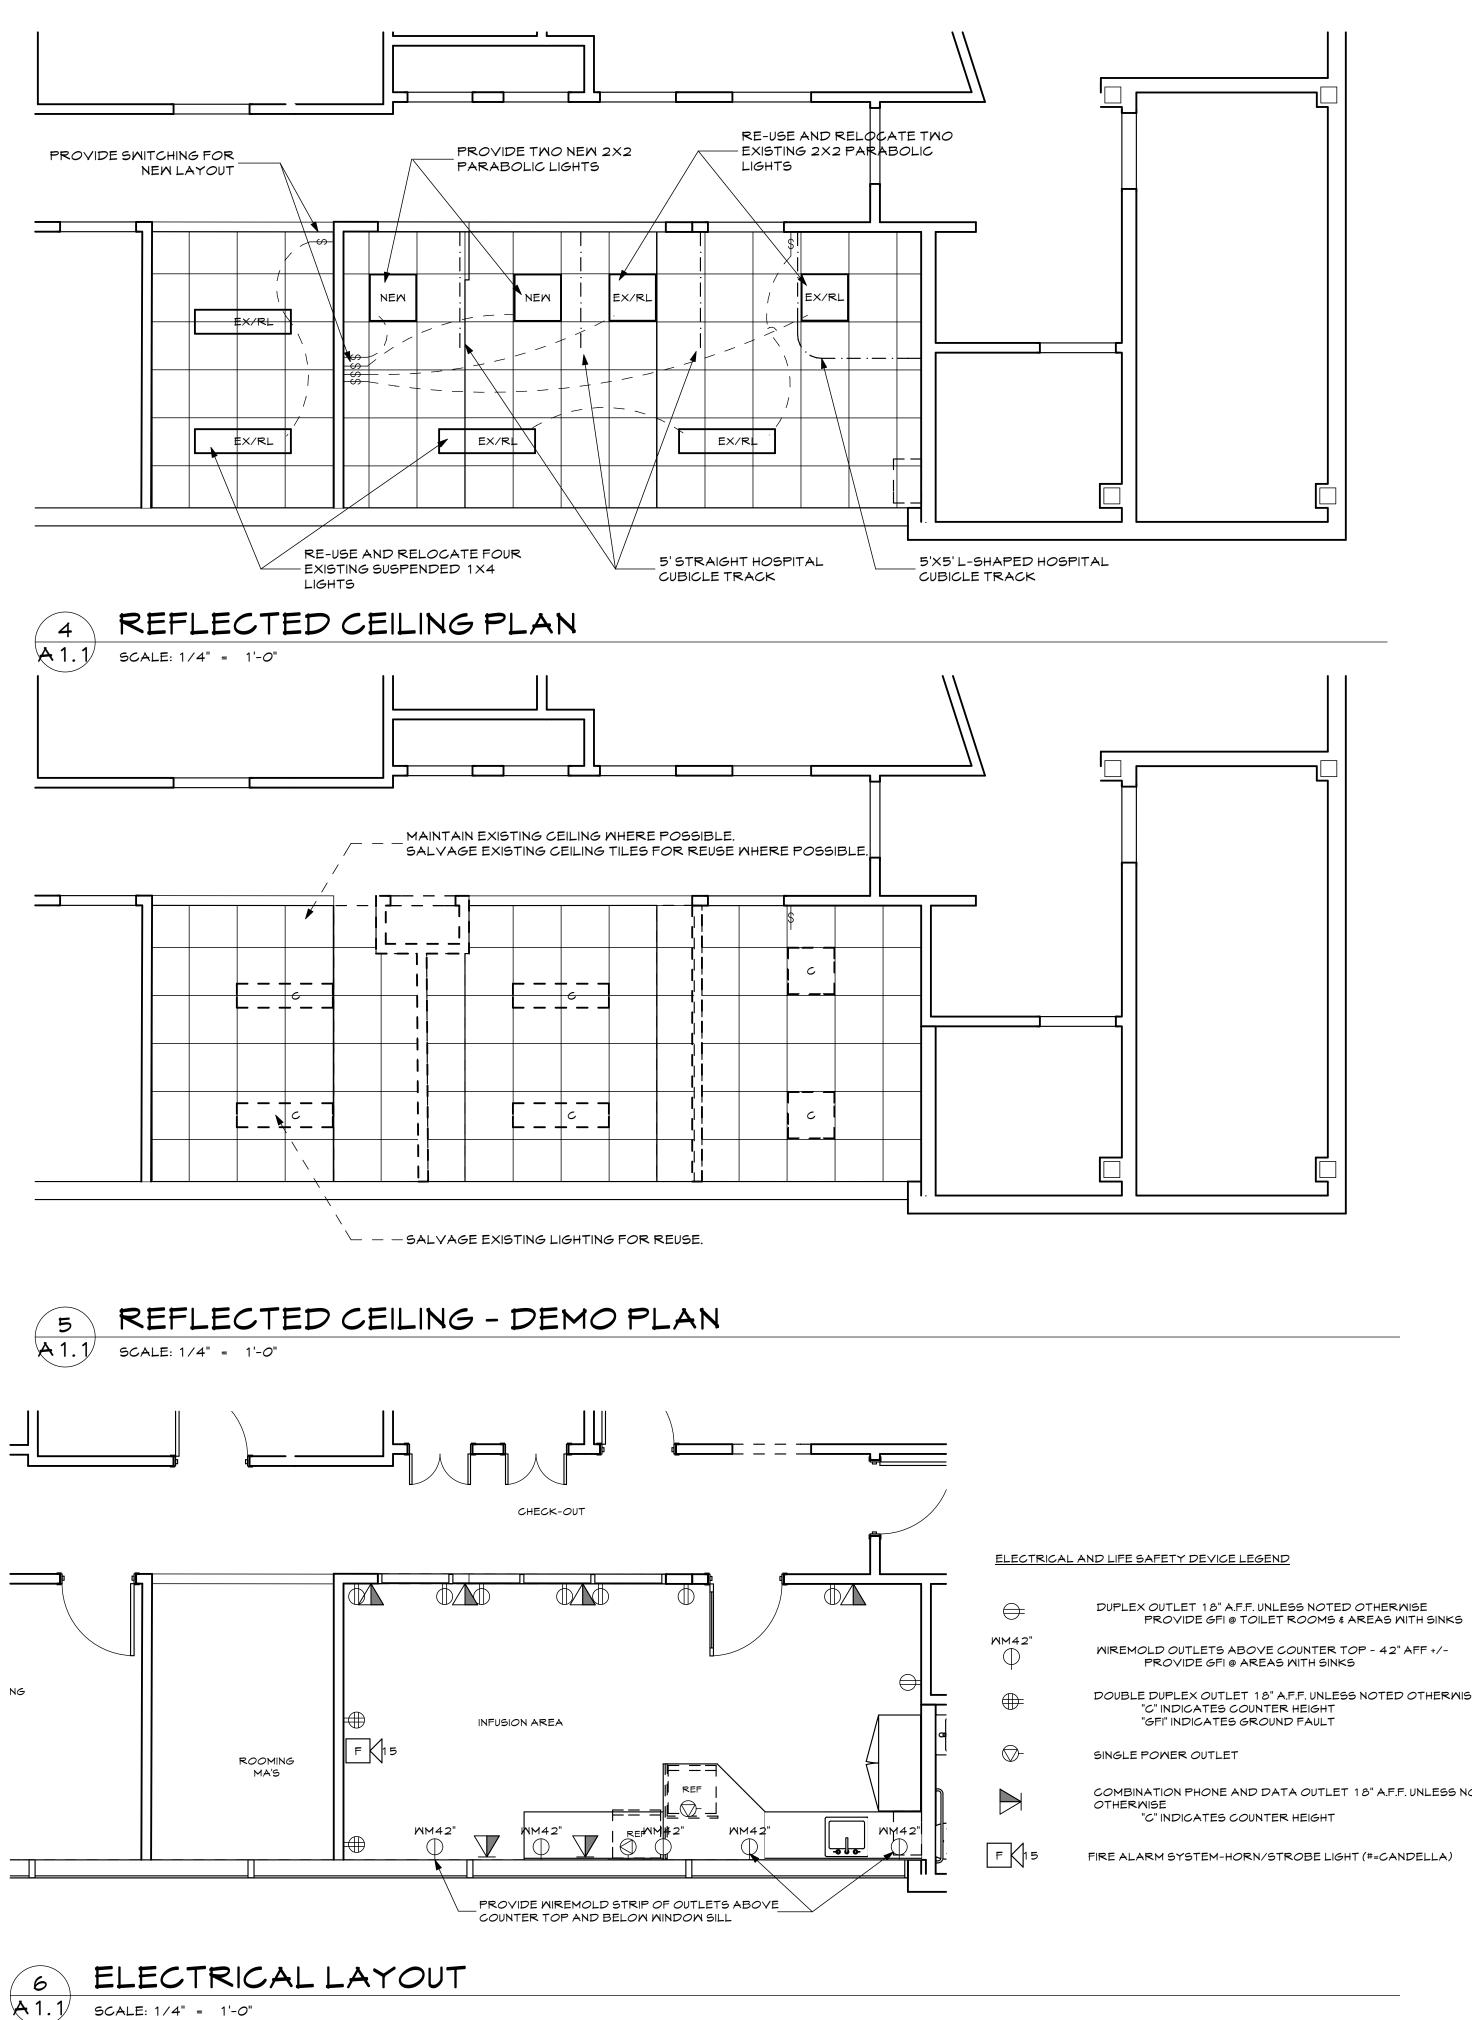

<sup>1.1</sup> FLOOR PLANS : Plotted on 8/7/13 at 2:47 PM by Anne Callender. File Path: /Volumes/LaCie Disk/ WCA Projects/2013 Projects/PGS Portland Gastro/PGS ArchiCAD Models/PGS construction v16.pln