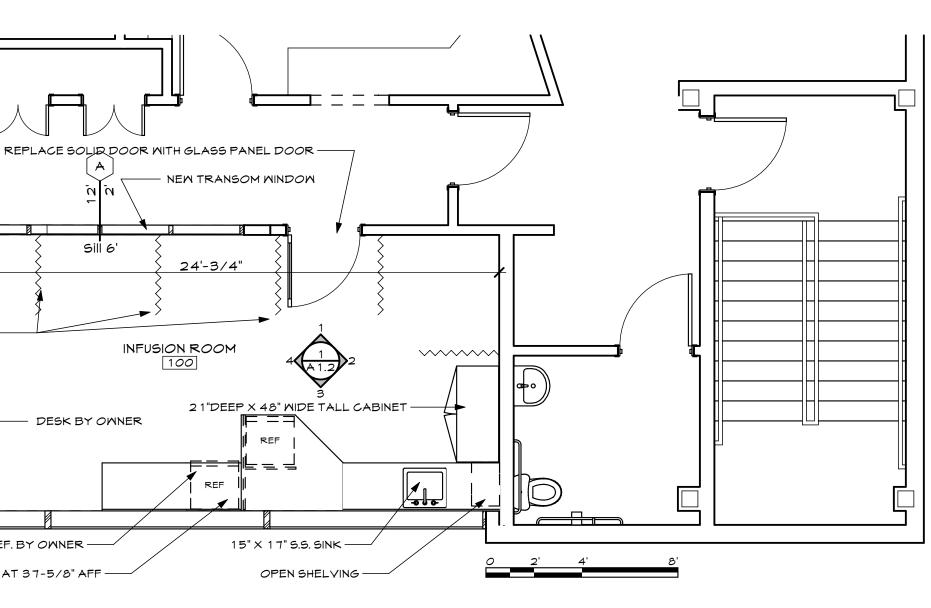

FURNITURE PLAN

SCALE: 1/4" = 1'-0"

A

Sill 6'

- DESK BY OWNER

THIS DRAWING IS AN INSTRUMENT OF SERVICE AND SHALL REMAIN THE PROPERTY OF WHIPPLE CALLENDER ARCHITECTS. IT SHALL NOT BE USED FOR ANY OTHER PURPOSE THAT FOR WHICH IT IS SPECIFICALLY FURNISHED