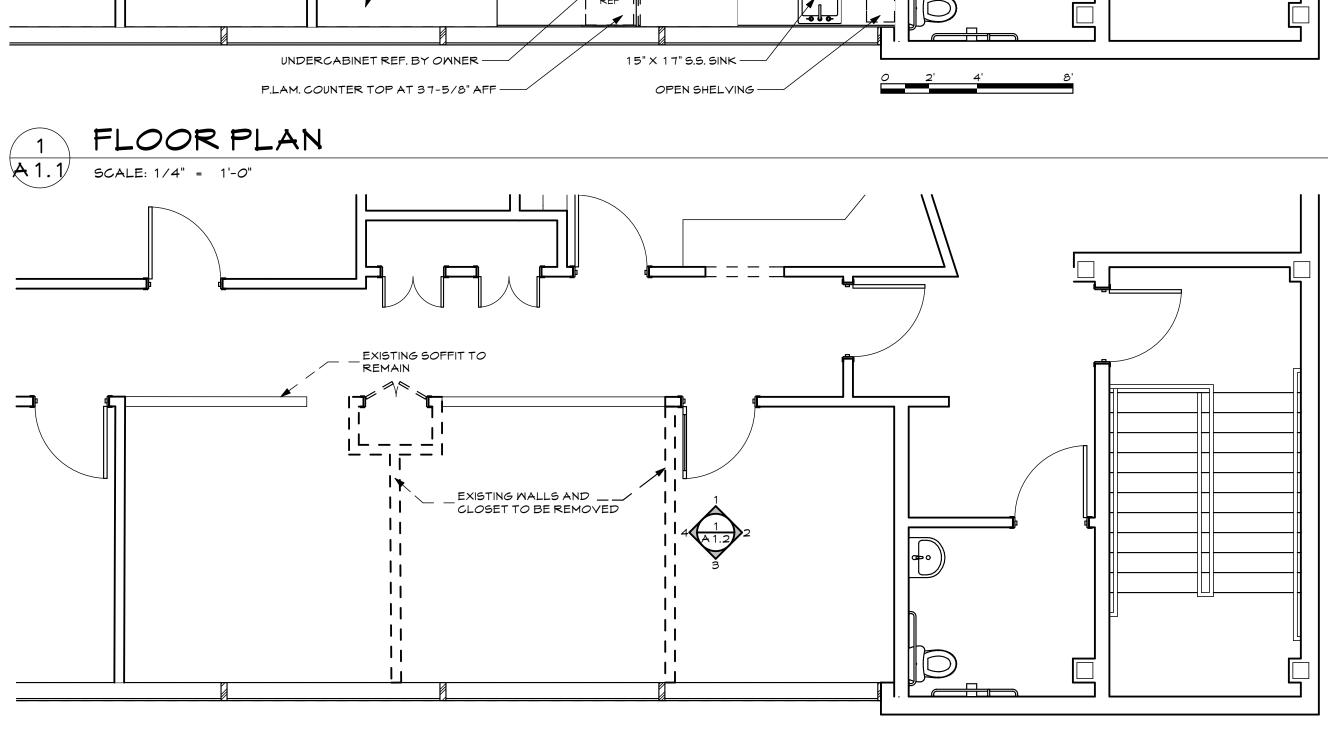

<sup>1.1</sup> FLOOR PLANS : Plotted on 8/7/13 at 2:47 PM by Anne Callender. File Path: /Volumes/LaCie Disk/ WCA Projects/2013 Projects/PGS Portland Gastro/PGS ArchiCAD Models/PGS construction v16.pln