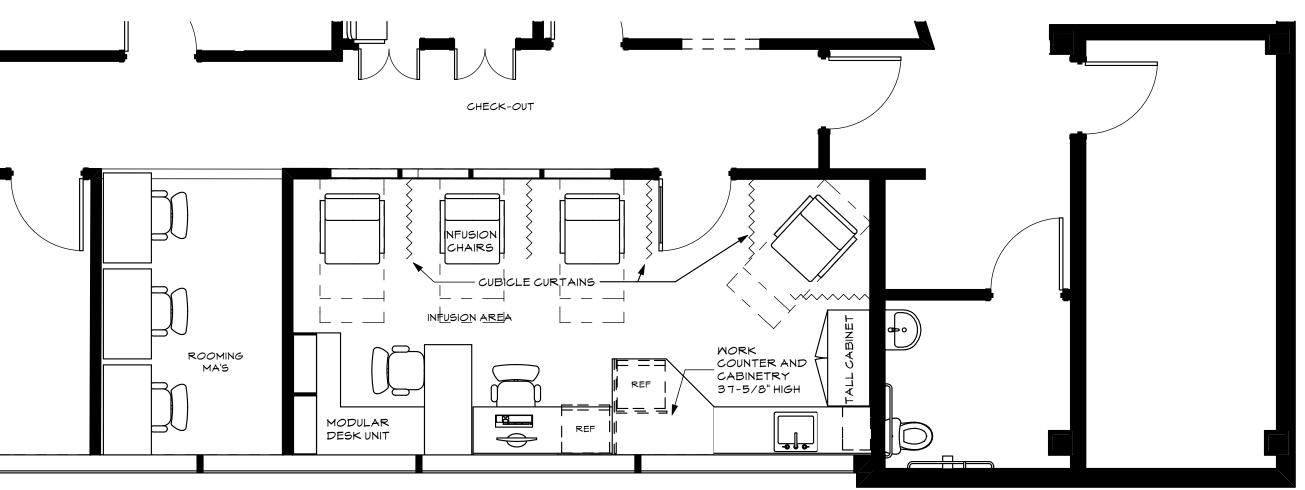

FURNITURE PLAN

SCALE: 1/4" = 1'-0"

A

Sill 6'

- DESK BY OWNER

THIS DRAWING IS AN INSTRUMENT OF SERVICE AND SHALL REMAIN THE PROPERTY OF WHIPPLE CALLENDER ARCHITECTS. IT SHALL NOT BE USED FOR ANY OTHER PURPOSE THAT FOR WHICH IT IS SPECIFICALLY FURNISHED