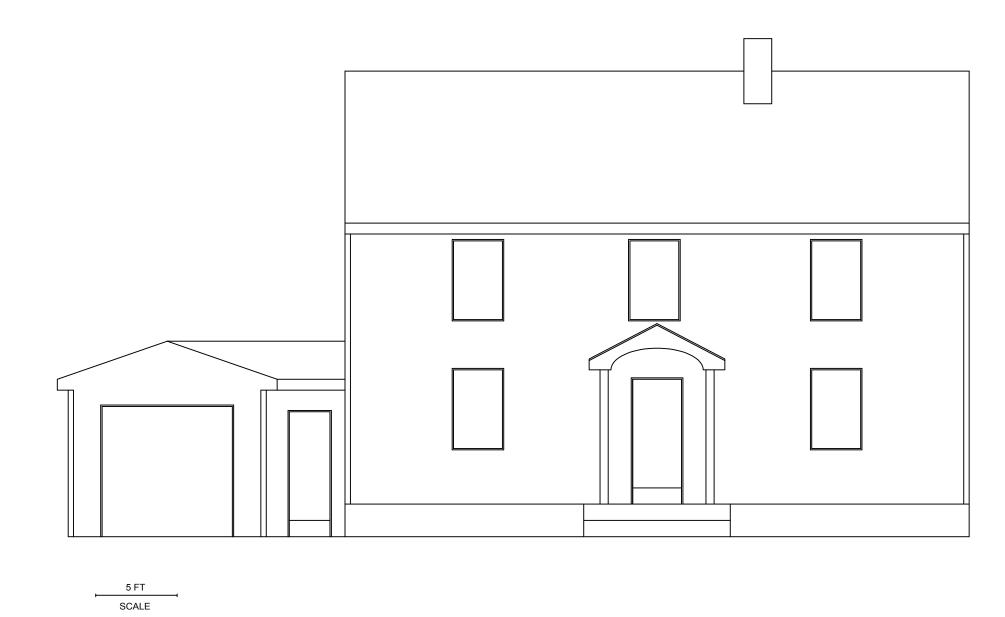

# FRONT ELEVATION (EXISTING)



FIRST FLOOR PLAN VIEW (EXISTING)



# SECOND FLOOR PLAN VIEW (EXISTING)



BASEMENT PLAN VIEW (EXISTING)



FRONT ELEVATION (EXISTING)





FIRST FLOOR PLAN VIEW (PROPOSED)



SECOND FLOOR PLAN VIEW (PROPOSED)





BASEMENT PLAN VIEW (PROPOSED)



FRONT ELEVATION (PROPOSED)



BACK ELEVATION (PROPOSED)



Deck Side View Detail 1 (Connection to Existing House Structure) 1 FT SCALE



### Notes:

- 1. All window/door headers (2) 2" x 8"
- 2. Insulation R19 for first story (Existing 2" x 4" Construction).

LVL DETAIL



# Notes:

- All window/door headers (2) 2" x 6"
- Insulation R11 for first story (Existing 2" x 4" Construction).

# FRONT ENTERANCE DETAIL



(NTS)

EOSAD ENT--3/8"THK TILE FLOOR DETAIL CHISTERIES STANF. 200 LOCK - 2001 SALANG LOCK - 2001 SALANG LOCK - 2001 SALANG - 2001 SALA THO INCENCES (A (A) (A) (EXISTING) CHENTE VOICES (SKILLSKE)

## Window and Door Schedule

| Indicator | Size (H"xW") | Height (floor to sil) | Туре         |             |
|-----------|--------------|-----------------------|--------------|------