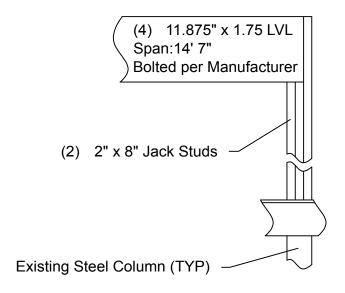

### Notes:

- 1. All window/door headers (2) 2" x 8"
- 2. Insulation R19 for first story (Existing 2" x 4" Construction).

LVL DETAIL