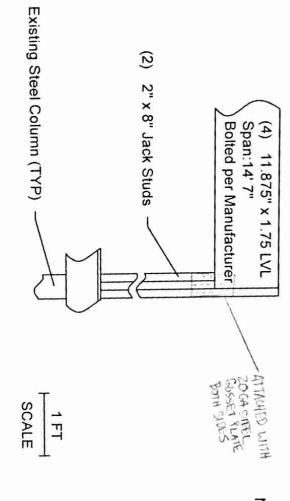

### Notes:

- 1. All window/door headers (2) 2" x 8"
- 2. Insulation R19 for first story (Existing 2" x 4" Construction).

LVL DETAIL