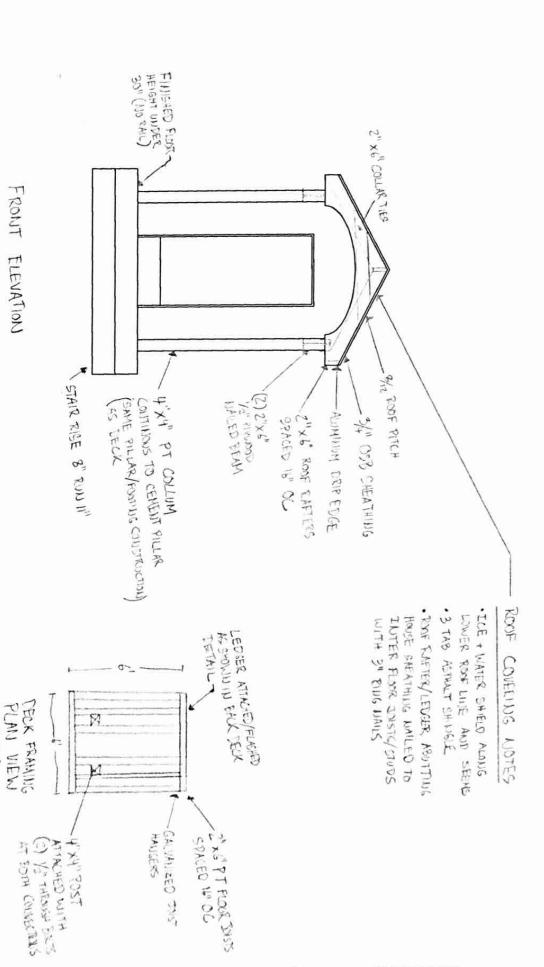

# FRONT ELEVATION (EXISTING)



FIRST FLOOR PLAN VIEW (EXISTING)



# SECOND FLOOR PLAN VIEW (EXISTING)



BASEMENT PLAN VIEW (EXISTING)



FRONT ELEVATION (EXISTING)





FIRST FLOOR PLAN VIEW (PROPOSED)



SECOND FLOOR PLAN VIEW (PROPOSED)





BASEMENT PLAN VIEW (PROPOSED)



FRONT ELEVATION (PROPOSED)



BACK ELEVATION (PROPOSED)



Deck Side View Detail 1 (Connection to Existing House Structure) 1 FT SCALE



### Notes:

- 1. All window/door headers (2) 2" x 8"
- 2. Insulation R19 for first story (Existing 2" x 4" Construction).

LVL DETAIL



# Notes:

- All window/door headers (2) 2" x 6"
- Insulation R11 for first story (Existing 2" x 4" Construction).

# FRONT ENTERANCE DETAIL



(NTS)

EOSAD ENT--3/8"THK TILE FLOOR DETAIL CHISTERIES STANF. 200 LOCK - 2001 SALANG LOCK - 2001 SALANG LOCK - 2001 SALANG - 2001 SALA THO INCENCES (A (A) (A) (EXISTING) CHENTE VOICES (SKILLSKE)

## Window and Door Schedule

| Indicator | Size (H"xW") | Height (floor to sil) | Туре         |             |
|-----------|--------------|-----------------------|--------------|-------------|
| 1         | 46 x 30      | 32                    | Double Hung  | Existing    |
| 2         | 56 x 30      | 24                    | Double Hung  | Proposed    |
| 3         | 56 x 30      | 24                    | Double Hung  | Existing    |
| 4         | 36 x 32      | 46                    | Double Hung  | Existing    |
| 5         | 36 x 32      | 42                    | Double Hung  | Proposed    |