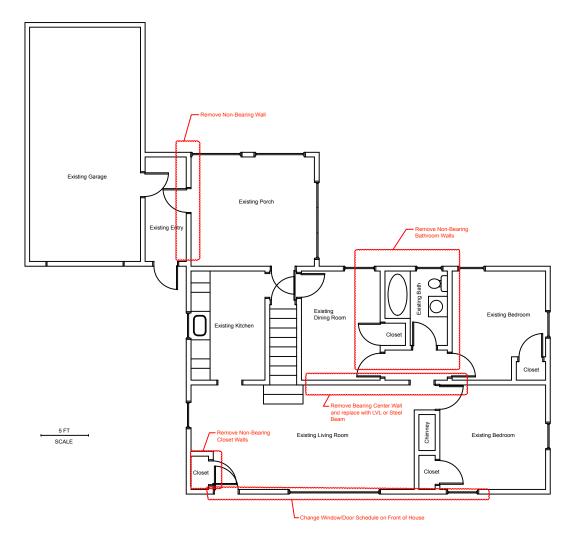

# FRONT ELEVATION (EXISTING)



FIRST FLOOR PLAN VIEW (EXISTING)



# SECOND FLOOR PLAN VIEW (EXISTING)



BASEMENT PLAN VIEW (EXISTING)



FRONT ELEVATION (EXISTING)





FIRST FLOOR PLAN VIEW (PROPOSED)



SECOND FLOOR PLAN VIEW (PROPOSED)





BASEMENT PLAN VIEW (PROPOSED)



FRONT ELEVATION (PROPOSED)



BACK ELEVATION (PROPOSED)



Deck Side View Detail 1 (Connection to Existing House Structure) 1 FT SCALE



### Notes:

- 1. All window/door headers (2) 2" x 8"
- 2. Insulation R19 for first story (Existing 2" x 4" Construction).

LVL DETAIL



# Notes:

- All window/door headers (2) 2" x 6"
- Insulation R11 for first story (Existing 2" x 4" Construction).

# FRONT ENTERANCE DETAIL



(NTS)

EOSAD ENT--3/8"THK TILE FLOOR DETAIL CHISTERIES STANF. 200 LOCK - 2001 SALANG LOCK - 2001 SALANG LOCK - 2001 SALANG - 2001 SA