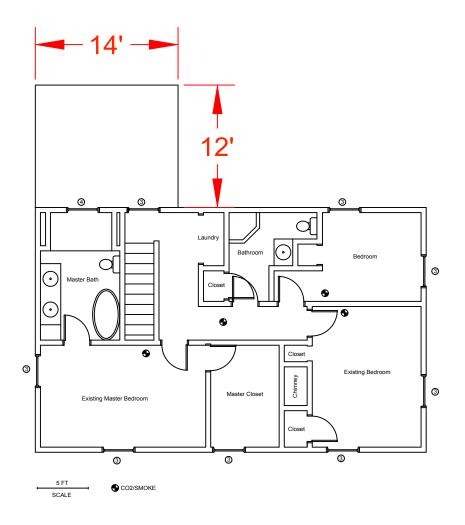

# SECOND FLOOR PLAN VIEW (EXISTING)

BASEMENT PLAN VIEW (EXISTING)

FRONT ELEVATION (EXISTING)

FIRST FLOOR PLAN VIEW (PROPOSED)

SECOND FLOOR PLAN VIEW (PROPOSED)

BASEMENT PLAN VIEW (PROPOSED)

FRONT ELEVATION (PROPOSED)