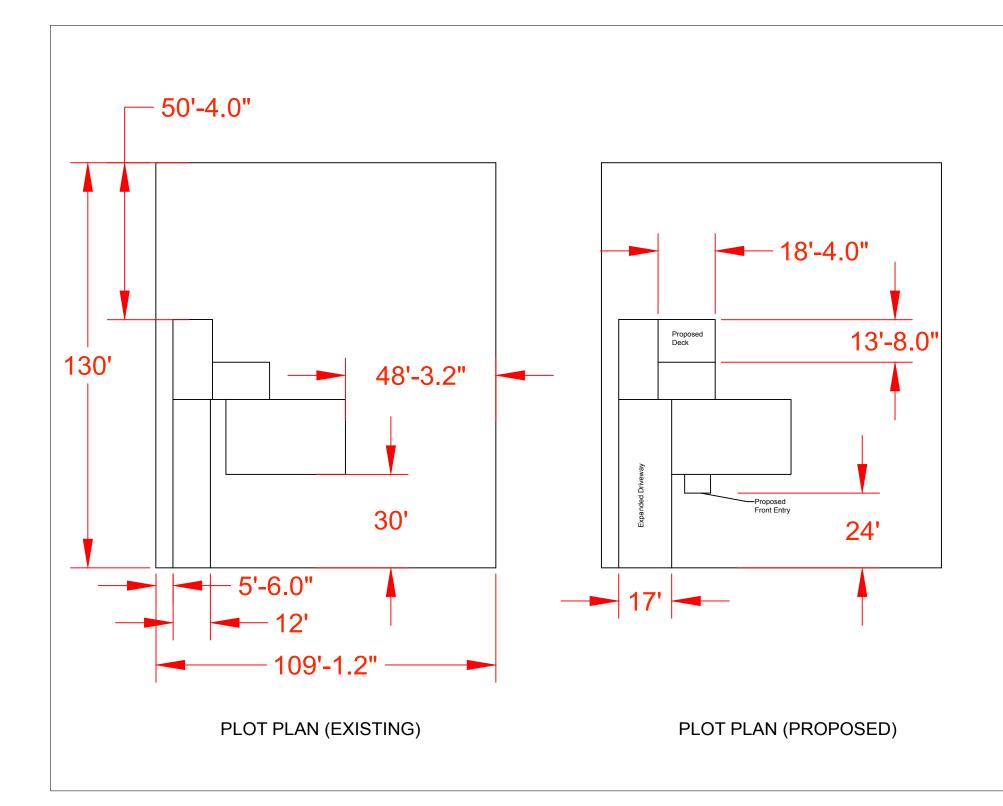

# FRONT ELEVATION (EXISTING)



FIRST FLOOR PLAN VIEW (EXISTING)



# SECOND FLOOR PLAN VIEW (EXISTING)



BASEMENT PLAN VIEW (EXISTING)



FRONT ELEVATION (EXISTING)





FIRST FLOOR PLAN VIEW (PROPOSED)



SECOND FLOOR PLAN VIEW (PROPOSED)





BASEMENT PLAN VIEW (PROPOSED)



FRONT ELEVATION (PROPOSED)



BACK ELEVATION (PROPOSED)



Deck Side View Detail 1 (Connection to Existing House Structure) 1 FT SCALE



### Notes:

- 1. All window/door headers (2) 2" x 8"
- 2. Insulation R19 for first story (Existing 2" x 4" Construction).

LVL DETAIL



# Notes:

- All window/door headers (2) 2" x 6"
- Insulation R11 for first story (Existing 2" x 4" Construction).

# FRONT ENTERANCE DETAIL



(NTS)

EOSAD ENT--3/8"THK TILE FLOOR DETAIL CHISTERIES STANF. 200 LOCK - 2001 SALANG LOCK - 2001 SAL