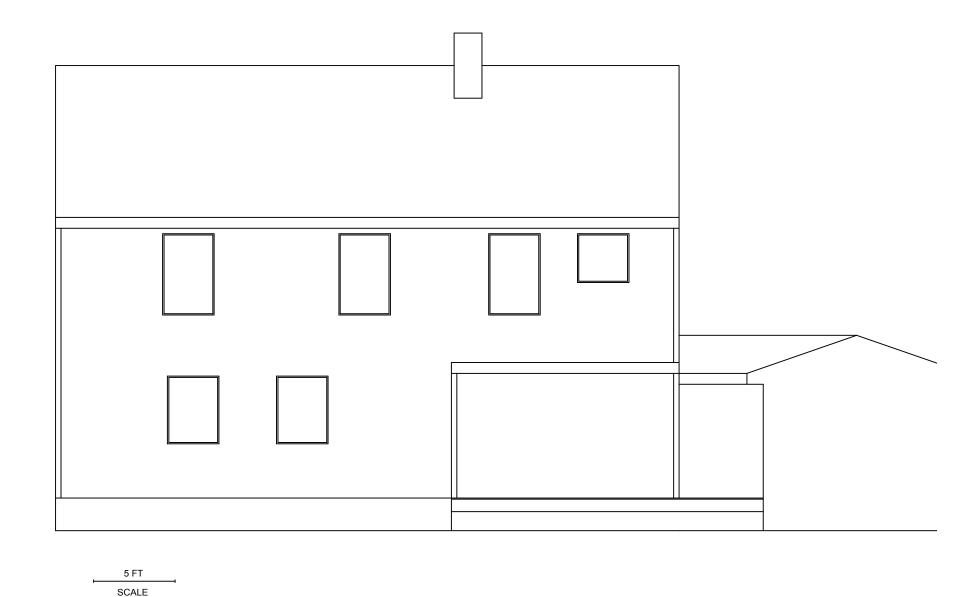

BACK ELEVATION (PROPOSED)

Deck Side View Detail 1 (Connection to Existing House Structure) 1 FT SCALE