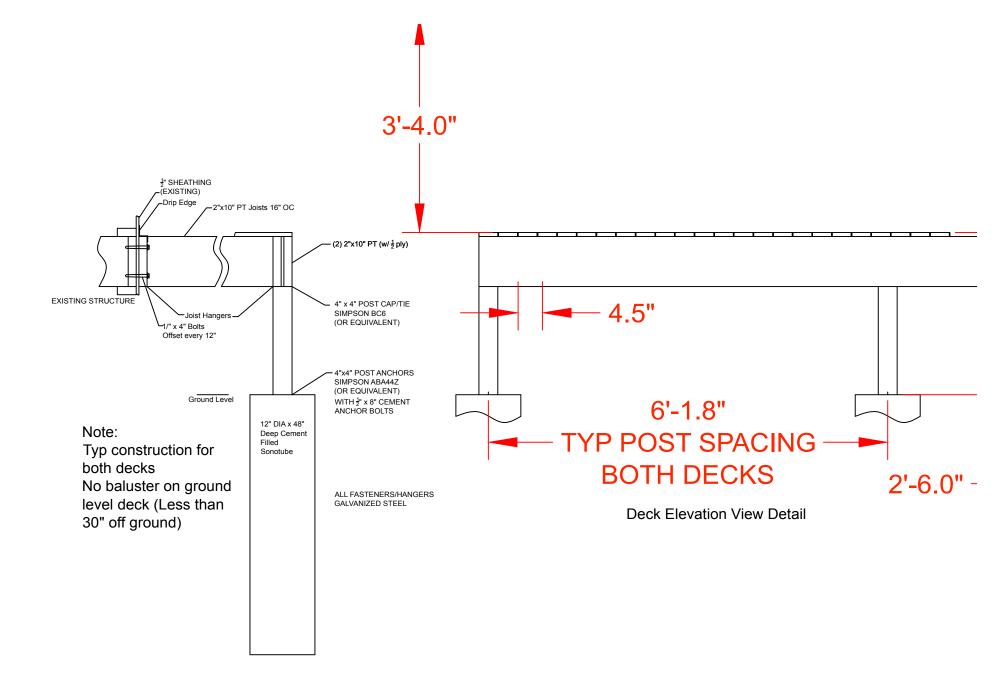

BACK ELEVATION (PROPOSED)

Deck Side View Detail 1 (Connection to Existing House Structure) 1 FT SCALE