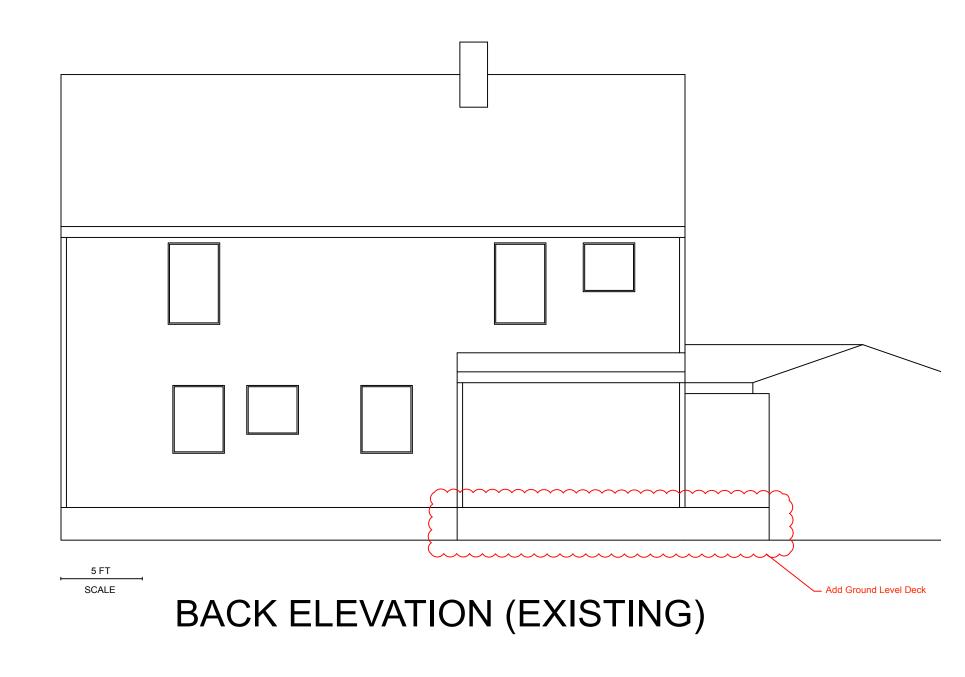

# SECOND FLOOR PLAN VIEW (EXISTING)

BASEMENT PLAN VIEW (EXISTING)

FRONT ELEVATION (EXISTING)

FIRST FLOOR PLAN VIEW (PROPOSED)

SECOND FLOOR PLAN VIEW (PROPOSED)

BASEMENT PLAN VIEW (PROPOSED)

FRONT ELEVATION (PROPOSED)

BACK ELEVATION (PROPOSED)

Deck Side View Detail 1 (Connection to Existing House Structure) 1 FT SCALE