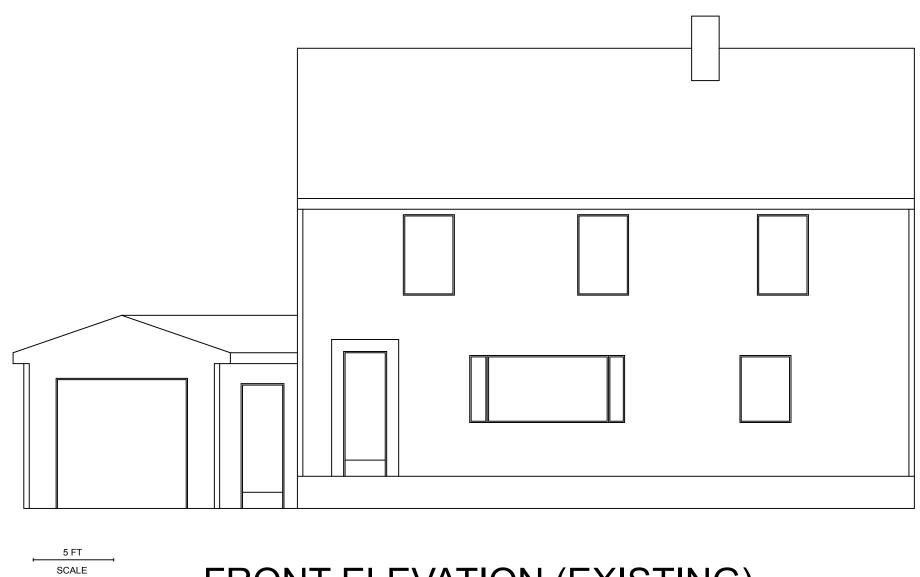

# FRONT ELEVATION (EXISTING)



FIRST FLOOR PLAN VIEW (EXISTING)



# SECOND FLOOR PLAN VIEW (EXISTING)



BASEMENT PLAN VIEW (EXISTING)



FRONT ELEVATION (EXISTING)





FIRST FLOOR PLAN VIEW (PROPOSED)



SECOND FLOOR PLAN VIEW (PROPOSED)





BASEMENT PLAN VIEW (PROPOSED)



FRONT ELEVATION (PROPOSED)



BACK ELEVATION (PROPOSED)



Deck Side View Detail 1 (Connection to Existing House Structure) 1 FT SCALE



### Notes:

- 1. All window/door headers (2) 2" x 8"
- 2. Insulation R19 for first story (Existing 2" x 4" Construction).

LVL DETAIL



# Notes:

- All window/door headers (2) 2" x 6"
- Insulation R11 for first story (Existing 2" x 4" Construction).

# FRONT ENTERANCE DETAIL



(NTS)

EOSAD ENT--3/8"THK TILE FLOOR DETAIL CHISTERIES STANF. 200 LOCK - 2001 SALANG LOCK - 2001 SALANG LOCK - 2001 SALANG - 2001 SALA THO INCENCES (A (A) (A) (EXISTING) CHENTE VOICES (SKILLSKE)

## Window and Door Schedule

| Indicator | S