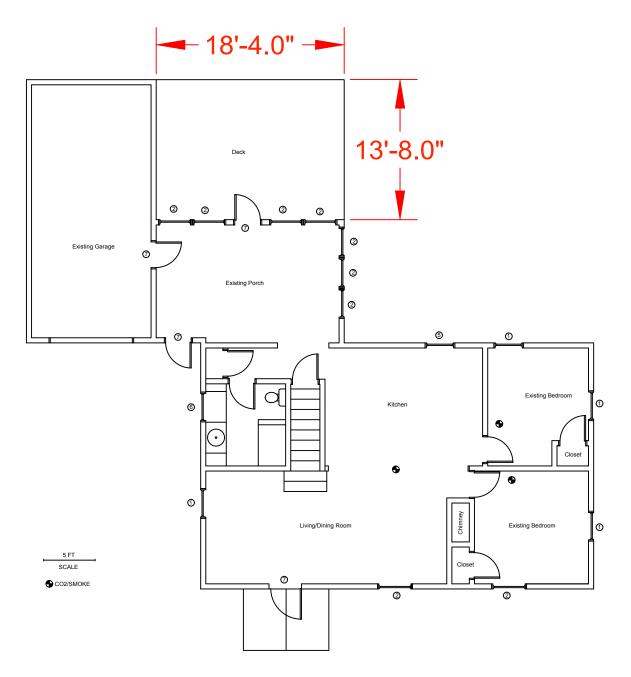

# FRONT ELEVATION (EXISTING)



FIRST FLOOR PLAN VIEW (EXISTING)



# SECOND FLOOR PLAN VIEW (EXISTING)



BASEMENT PLAN VIEW (EXISTING)



FRONT ELEVATION (EXISTING)





FIRST FLOOR PLAN VIEW (PROPOSED)



SECOND FLOOR PLAN VIEW (PROPOSED)





BASEMENT PLAN VIEW (PROPOSED)



FRONT ELEVATION (PROPOSED)



BACK ELEVATION (PROPOSED)



Deck Side View Detail 1 (Connection to Existing House Structure) 1 FT SCALE



### Notes:

- 1. All window/door headers (2) 2" x 8"
- 2. Insulation R19 for first story (Existing 2" x 4" Construction).

LVL DETAIL



# Notes:

- All window/door headers (2) 2" x 6"
- Insulation R11 for first story (Existing 2" x 4" Construction).

# FRONT ENTERANCE DETAIL



(NTS)

EOSAD ENT--3/8"THK TILE FLOOR DETAIL CHISTERIES STANF. 200 LOCK - 2001 SALANG LOCK - 2001 SALANG LOCK - 2001 SALANG - 2001 SALA THO INCENCES (A (A) (A) (EXISTING) CHENTE VOICES (SKILLSKE)

## Window and Door Schedule

| Indicator | Size (H"xW") | Height (floor to s