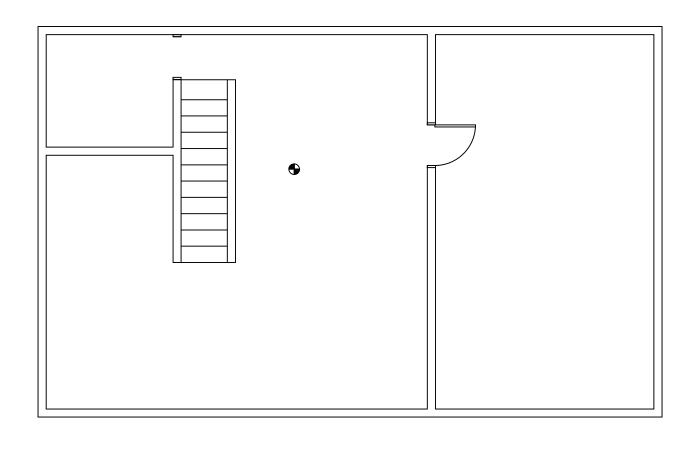

# FRONT ELEVATION (EXISTING)



FIRST FLOOR PLAN VIEW (EXISTING)



# SECOND FLOOR PLAN VIEW (EXISTING)



BASEMENT PLAN VIEW (EXISTING)



FRONT ELEVATION (EXISTING)





FIRST FLOOR PLAN VIEW (PROPOSED)



SECOND FLOOR PLAN VIEW (PROPOSED)





BASEMENT PLAN VIEW (PROPOSED)



FRONT ELEVATION (PROPOSED)



BACK ELEVATION (PROPOSED)



Deck Side View Detail 1 (Connection to Existing House Structure) 1 FT SCALE



### Notes:

- 1. All window/door headers (2) 2" x 8"
- 2. Insulation R19 for first story (Existing 2" x 4" Construction).

LVL DETAIL



# Notes:

- All window/door headers (2) 2" x 6"
- Insulation R11 for first story (Existing 2" x 4" Construction).

# FRONT ENTERANCE DETAIL



(NTS)

EOSAD ENT--3/8"THK TILE FLOOR DETAIL CHISTERIES STANF. 200 LOCK - 2001 SALANG LOCK - 2001 SALANG LOCK - 2001 SALANG - 2001 SALA THO INCENCES (A (A) (A) (EXISTING) CHENTE VOICES (SKILLSKE)

## Window and Door Schedule

| Indicator | Size (H"xW") | Height (floor to sil) | Туре         |             |
|-----------|--------------|----------