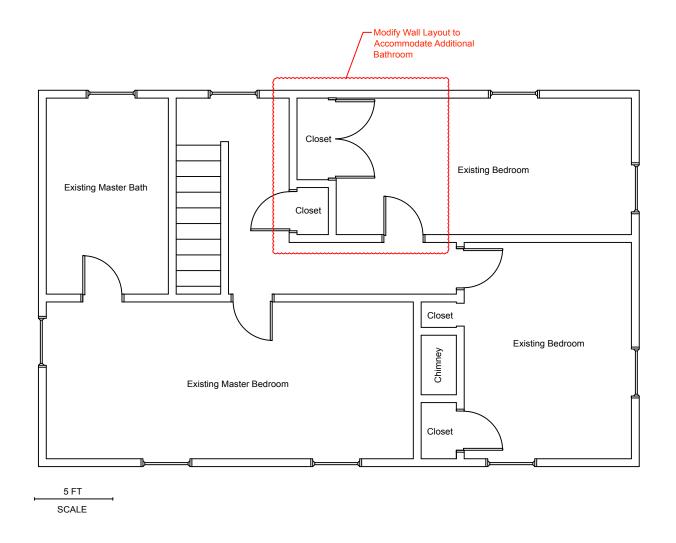

# SECOND FLOOR PLAN VIEW (EXISTING)

BASEMENT PLAN VIEW (EXISTING)

FRONT ELEVATION (EXISTING)

FIRST FLOOR PLAN VIEW (PROPOSED)

SECOND FLOOR PLAN VIEW (PROPOSED)

BASEMENT PLAN VIEW (PROPOSED)

FRONT ELEVATION (PROPOSED)