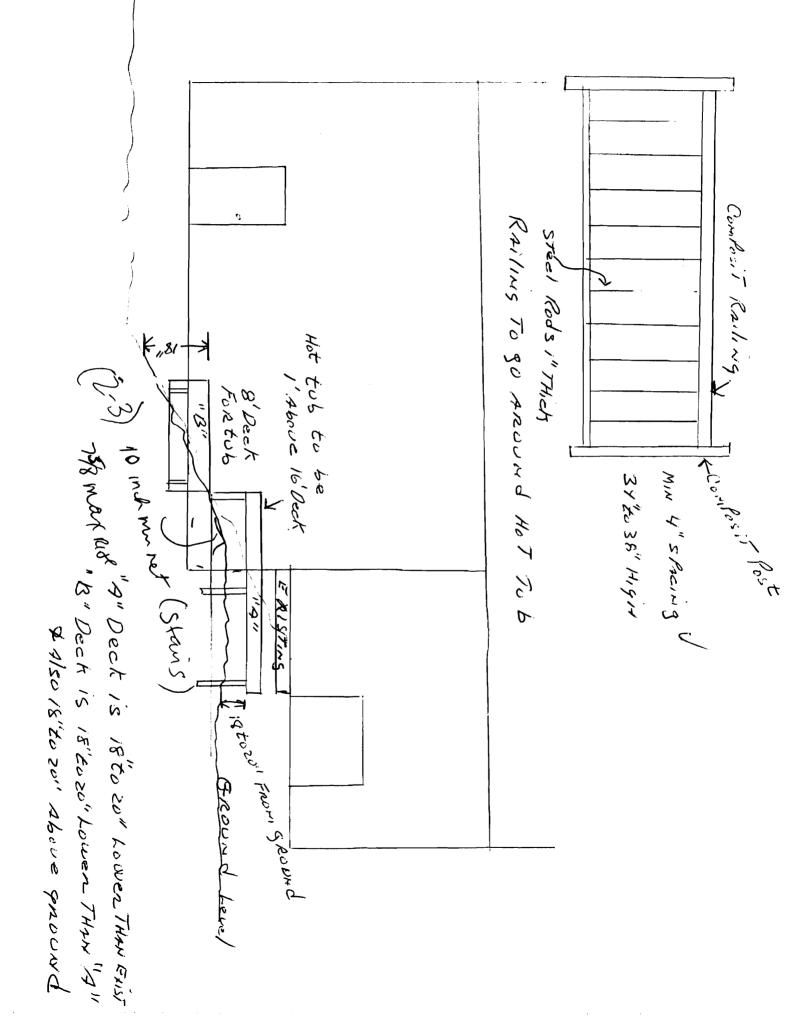

#### 4. Guardrails & Handrail Details

- a. Guardrail height
- b. Baluster spacing
- c. Handrail height

#### 5. Stair Details

- a. Tread depth (measured nosing to nosing)
- b. Riser height
- c. Nosing on tread
- d. Width of stairs

August 8, 2007

Inspection Services Division Building Inspections Office Room 315 389 Congress Street Portland, ME 04101