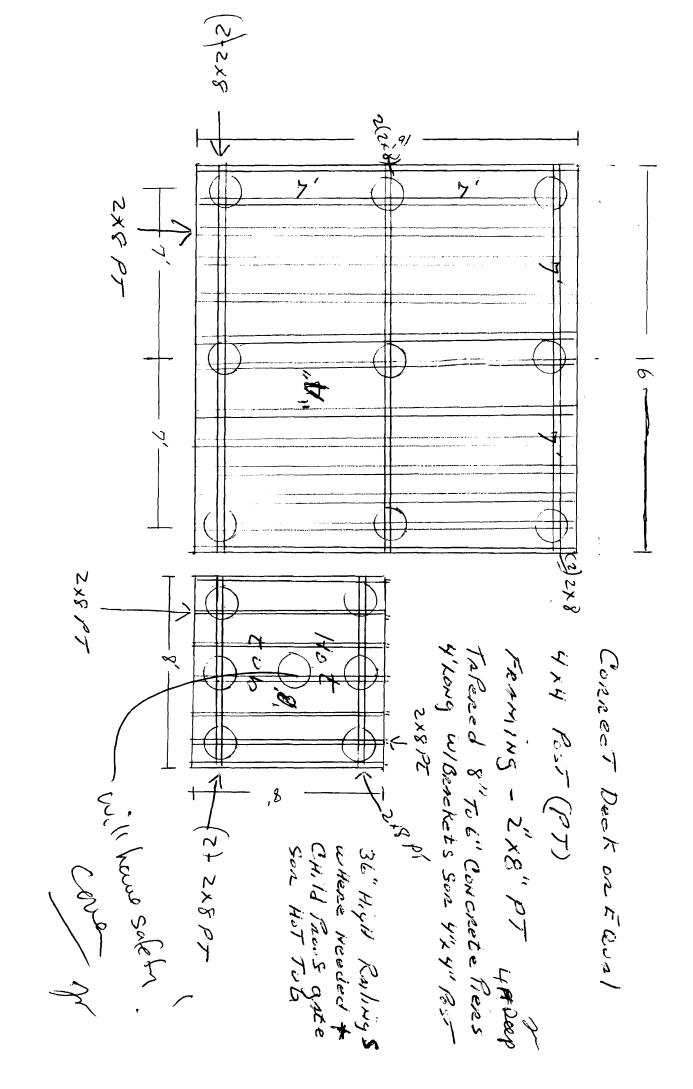

## 1. A complete plot plan showing all structures & proposed structures with distances to all property lines labeled.

#### 2. Type of foundation system

- a. Diameter of concrete filled tube or pre cast concrete pier size
- b. depth below grade (minimum 4'-0" below grade)
- c. anchorage of column to footing
- d. spacing and location of tubes/piers

#### 3. Framing Members

- a. Columns wood size and location (members supporting framing of floor system)
- b. Ledger size attached to building
- c. Fastener size and spacing attaching ledger
- d. Girder Size and spans carrying floor system
- e. Joist size, span, and spacing
- f. Joist hangers or ledger

#### 4. Guardrails & Handrail Details

- a. Guardrail height
- b. Baluster spacing
- c. Handrail height

#### 5. Stair Details

- a. Tread depth (measured nosing to nosing)
- b. Riser height
- c. Nosing on tread
- d. Width of stairs

August 8, 2007

Inspection Services Division Building Inspections Office Room 315 389 Congress Street Portland, ME 04101