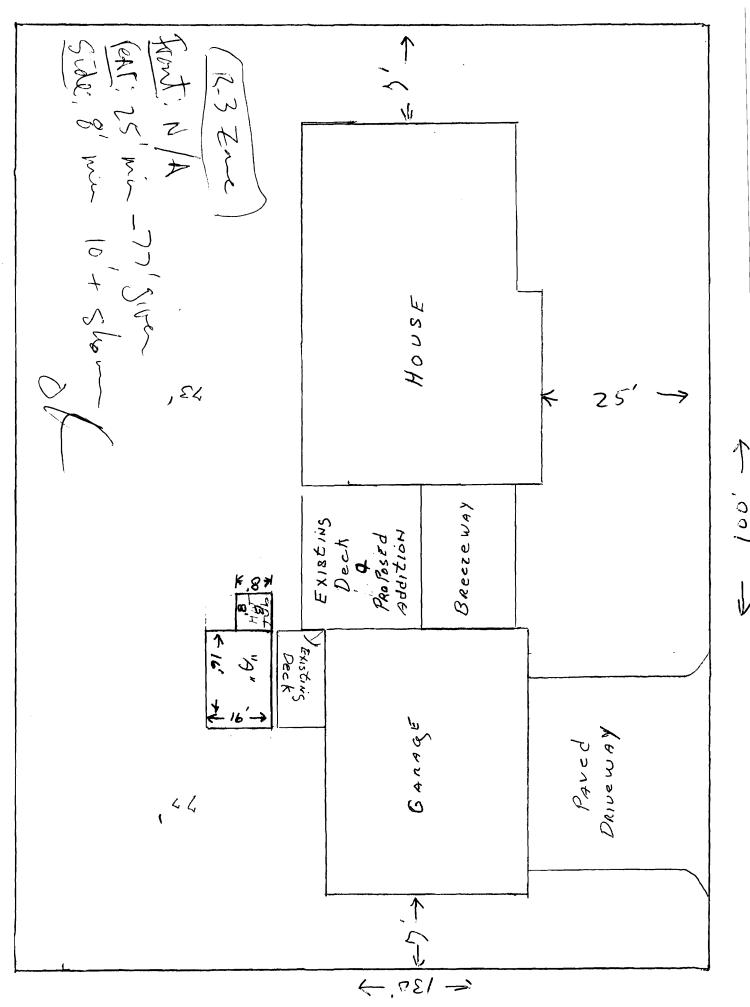

## 1. A complete plot plan showing all structures & proposed structures with distances to all property lines labeled.

#### 2. Type of foundation system

- a. Diameter of concrete filled tube or pre cast concrete pier size
- b. depth below grade (minimum 4'-0" below grade)
- c. anchorage of column to footing
- d. spacing and location of tubes/piers

#### 3. Framing Members

- a. Columns wood size and location (members supporting framing of floor system)
- b. Ledger size attached to building
- c. Fastener size and spacing attaching ledger
- d. Girder Size and spans carrying floor system
- e. Joist size, span, and spacing
- f. Joist hangers or ledger