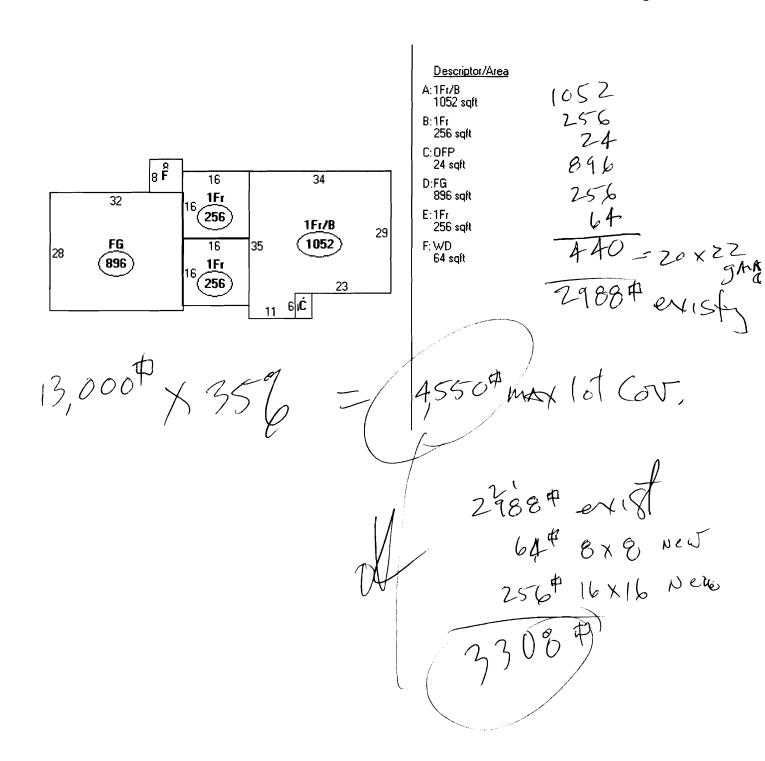

| Location/Address of Construction:                                                                                                                                                                                                                                                                                                                                                                                                                      | 66 C                             | ALeb              | 5/           |                           |  |  |  |
|--------------------------------------------------------------------------------------------------------------------------------------------------------------------------------------------------------------------------------------------------------------------------------------------------------------------------------------------------------------------------------------------------------------------------------------------------------|----------------------------------|-------------------|--------------|---------------------------|--|--|--|
| Total Square Footage of Proposed Structure                                                                                                                                                                                                                                                                                                                                                                                                             |                                  | Square Footage    | of Lot       |                           |  |  |  |
| 48 Sy FT.                                                                                                                                                                                                                                                                                                                                                                                                                                              |                                  |                   | 13.00        | O                         |  |  |  |
| Tax Assessor's Chart, Block & Lot                                                                                                                                                                                                                                                                                                                                                                                                                      | Owner:                           | <u></u>           | 13,00        | Telephone:                |  |  |  |
| Chart# Block# Lot#                                                                                                                                                                                                                                                                                                                                                                                                                                     | CHUZ                             | K & HOLL          | Y FEND       | 773-6677                  |  |  |  |
| Lessee/Buyer's Name (If Applicable)                                                                                                                                                                                                                                                                                                                                                                                                                    | Applicant n                      | ame, address & te | lephone:     | Cost Of Si,               |  |  |  |
|                                                                                                                                                                                                                                                                                                                                                                                                                                                        | TRUING BRUNET Work: \$ 400.00    |                   |              |                           |  |  |  |
|                                                                                                                                                                                                                                                                                                                                                                                                                                                        | 160 20 21 1 1 1 1 1 1 1          |                   |              |                           |  |  |  |
|                                                                                                                                                                                                                                                                                                                                                                                                                                                        | 1000                             | terbono,          | Me           | Fee: \$ <u>CO</u>         |  |  |  |
|                                                                                                                                                                                                                                                                                                                                                                                                                                                        | K. 40,77                         | ECT BETT          | 4030         | C of O Fee: \$ NA         |  |  |  |
| Current legal use (i.e. single family)                                                                                                                                                                                                                                                                                                                                                                                                                 | Si                               | vale FA           | MILY         |                           |  |  |  |
| If vacant, what was the previous use?                                                                                                                                                                                                                                                                                                                                                                                                                  |                                  | NIA               | ·            |                           |  |  |  |
| Proposed Specific use: To b                                                                                                                                                                                                                                                                                                                                                                                                                            | <i>3110</i>                      | A Decl            |              |                           |  |  |  |
| Is property part of a subdivision?                                                                                                                                                                                                                                                                                                                                                                                                                     |                                  | •                 |              |                           |  |  |  |
| to boild A 16                                                                                                                                                                                                                                                                                                                                                                                                                                          |                                  |                   | THAS         | 1/c/nwer                  |  |  |  |
| Co Duild A 16                                                                                                                                                                                                                                                                                                                                                                                                                                          | X/6 d                            | eck wi            | CH 43        | X 3 2 555                 |  |  |  |
| deck to Put A Hot                                                                                                                                                                                                                                                                                                                                                                                                                                      | tub 01                           | <b>∀</b> .        |              |                           |  |  |  |
| Contractor's name, address & telephone: In  EAST WATER BORD Cle  Who should we contact when the permit is read  Mailing address: 18 SAUANNAW W  E.WATERBORD, MI  0403                                                                                                                                                                                                                                                                                  | ly: <u>Ta</u><br>Phone: <u>C</u> | UING BRU          | NEI          |                           |  |  |  |
|                                                                                                                                                                                                                                                                                                                                                                                                                                                        |                                  |                   |              |                           |  |  |  |
| Please submit all of the information out                                                                                                                                                                                                                                                                                                                                                                                                               | lined in the                     | Commercial A      | pplication & | Hecklist MLDMIG MERECTION |  |  |  |
| Failure to do so will result in the automa                                                                                                                                                                                                                                                                                                                                                                                                             | itic deniai o                    | i your permit.    |              | - 10 magning              |  |  |  |
| In order to be sure the City fully understands the full scope of the project, the Planning and Development DeAttonent gnay 007 request additional information prior to the issuance of a permit. For further information visit us or-line at www.portlandmaine.gov, stop by the Building Inspections office, room 315 City Hall or call 874-8703.  RECEIVED                                                                                            |                                  |                   |              |                           |  |  |  |
| I hereby certify that I am the Owner of record of the named property, or that the owner of record authorizes the proposed work and that I have                                                                                                                                                                                                                                                                                                         |                                  |                   |              |                           |  |  |  |
| been authorized by the owner to make this application as his/her authorized agent. I agree to conform to all applicable laws of this jurisdiction. In addition, if a permit for work described in this application is issued, I certify that the Code Official's authorized representative shall have the authority to enter all areas covered by this permit at any reasonable hour to enforce the provisions of the codes applicable to this permit. |                                  |                   |              |                           |  |  |  |
| Signature of applicant:                                                                                                                                                                                                                                                                                                                                                                                                                                | Bruno                            | 7                 | Date: E; - 6 | 08-07                     |  |  |  |
|                                                                                                                                                                                                                                                                                                                                                                                                                                                        |                                  |                   |              |                           |  |  |  |

#### **Current Assessed Valuation**

Land \$94,800 Building \$133,300

Total \$228,100

#### Property Information

Year Built 1959

Style Ranch

Story Height 1

Sq. Ft. 1564

Total Acres 0.298

Full Baths Bedrooms

Half Baths 1

Total Rooms

Attic None

Basement Full

Outbuildings

Type GARAGE-WD/CB Quantity

Year Built 1959

Size 20322 Grade

Condition Α