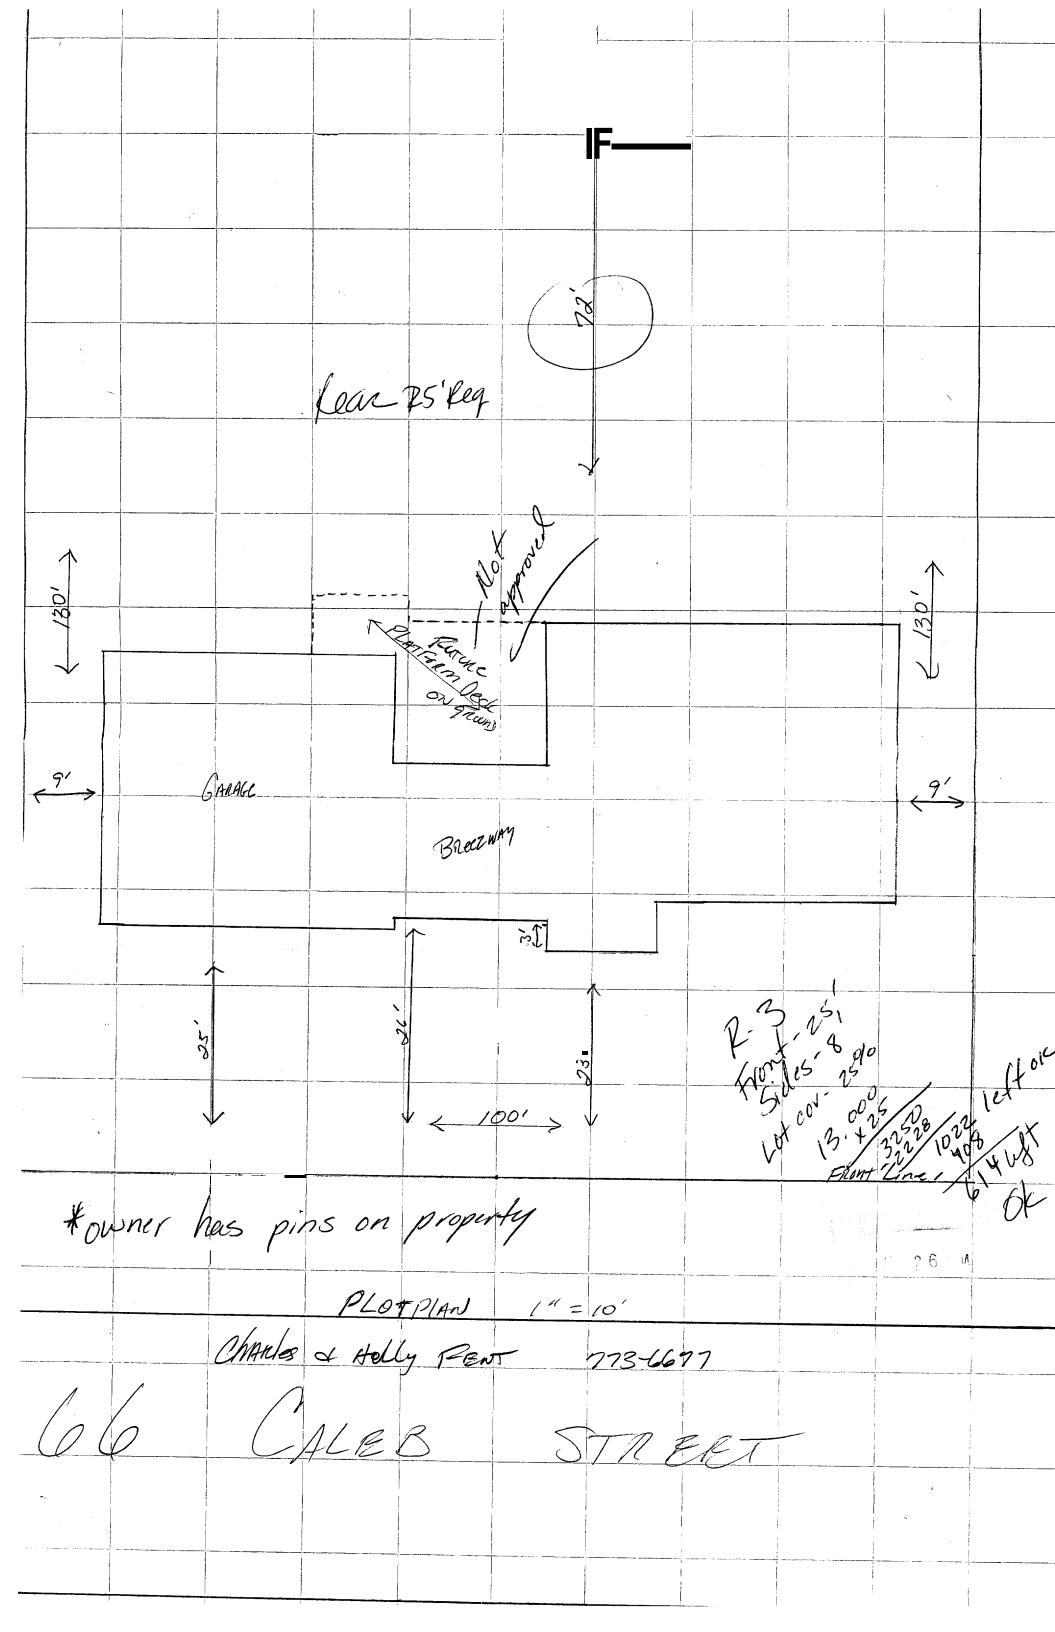

|                                                                                                                                                                                                                                                                                                                                                                                                                          |                     | - Porta               | 71                  | )                                 |  |  |
|--------------------------------------------------------------------------------------------------------------------------------------------------------------------------------------------------------------------------------------------------------------------------------------------------------------------------------------------------------------------------------------------------------------------------|---------------------|-----------------------|---------------------|-----------------------------------|--|--|
| Total Square Footage of Proposed Structu                                                                                                                                                                                                                                                                                                                                                                                 | ire                 | Square Footage of Lot |                     |                                   |  |  |
| Tax Assessor's Chart, Block & Lot Chart# Block# Lot#                                                                                                                                                                                                                                                                                                                                                                     | E + Holly H. FEN    |                       | Telephone: 773-6677 |                                   |  |  |
| Lessee/Buyer's Name (If Applicable)                                                                                                                                                                                                                                                                                                                                                                                      | Applicant telephone | name, address &<br>:  | W                   | est Of<br>ork: \$<br>ee: \$ 30.00 |  |  |
| Current use:AMCIOMENT TO                                                                                                                                                                                                                                                                                                                                                                                                 |                     |                       |                     |                                   |  |  |
| Contractor's name, address & telephone:  Who should we contact when the permit is ready:  Mailing address:  CALBST.  We will contact you by phone when the permit is ready. You must come in and pick up the permit and review the requirements before starting any work, with a Plan Reviewer, A stop work order will be issued and a \$100.00 fee if any work starts before the permit is picked up.  PHONE:  173-6677 |                     |                       |                     |                                   |  |  |
| IF THE RECUIRED INTECRMATION IS NOT INICITIDED IN THE SURMISSIONS THE REPONT WILL BE ALTOMATICALLY                                                                                                                                                                                                                                                                                                                       |                     |                       |                     |                                   |  |  |

188 C 039 FENT CALEB ST ore or 10 13/4 down Call Charley Carlotte NOV 1 & 2004 ECK 50N37UBS Ly"space on balusters 10/19/14 RALing 42" H 6' Sections (4) At This Foint 10'0 8 grade Solid blocking 72 2x1z's 4x4 support - 48" FROST WALL (retaining wall) Pocket IN WALL. 2X12's 6 overlap an Each stringer STRINGERS ART 16"OC /w/HANGERS w/chules F. 12/6/04