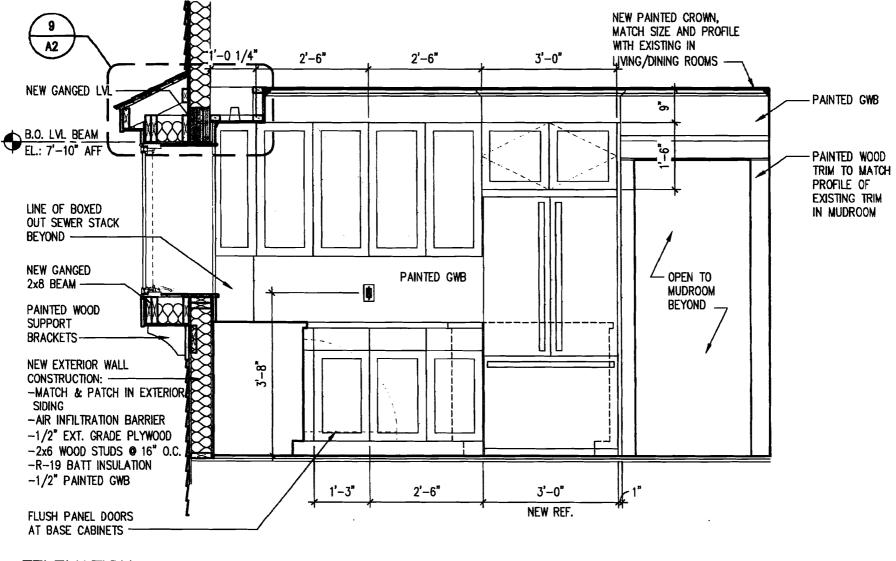

LIENT No. <u>2438–06</u>  |
| NDER:                                                                                                                                                                                                                                                                                                                                                    |                                                                                                                                                                                                                                                                            | James D. Nadeau, LLC<br>Professional Land Surveyors                                                           |

9/AZ



3/AZ

.



.

. .

. .

. .







. .

1<u>ELEVATION</u> 1/2"=1'-0" 1/AZ

•



Tritial drawing - now abit new sed.