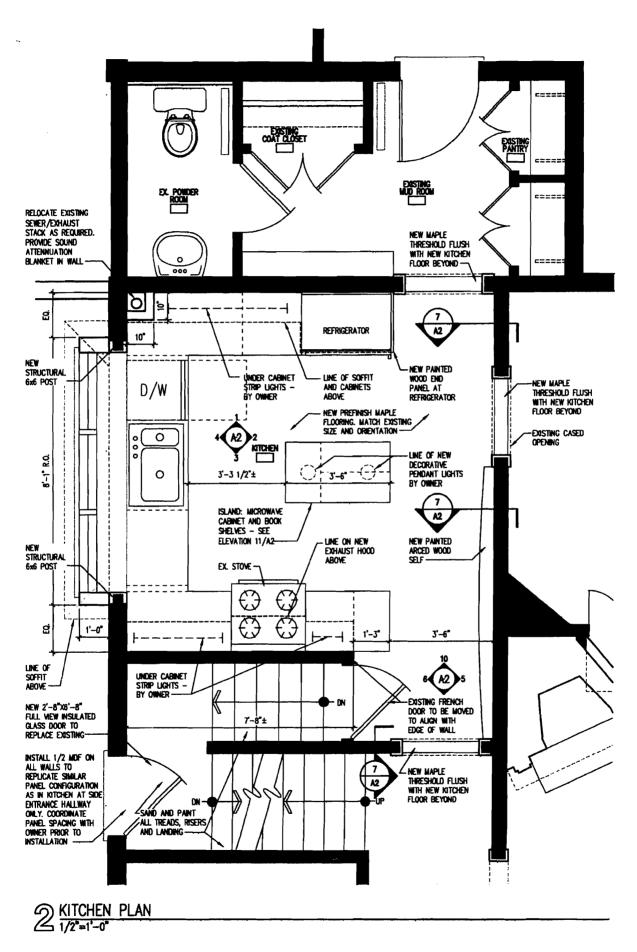

CLIENT No. <u>2438–06</u>  |
| NDER:                                                                                                                                                                                                                                                                                                                                                    |                                                                                                                                                                                                                                                                            | James D. Nadeau, LLC<br>Professional Land Surveyors                                                           |

9/AZ



3/AZ

.



.

. .

. .

. .







. .

1<u>ELEVATION</u> 1/2"=1'-0" 1/AZ

•



Tritial drawing - now abit new sed.