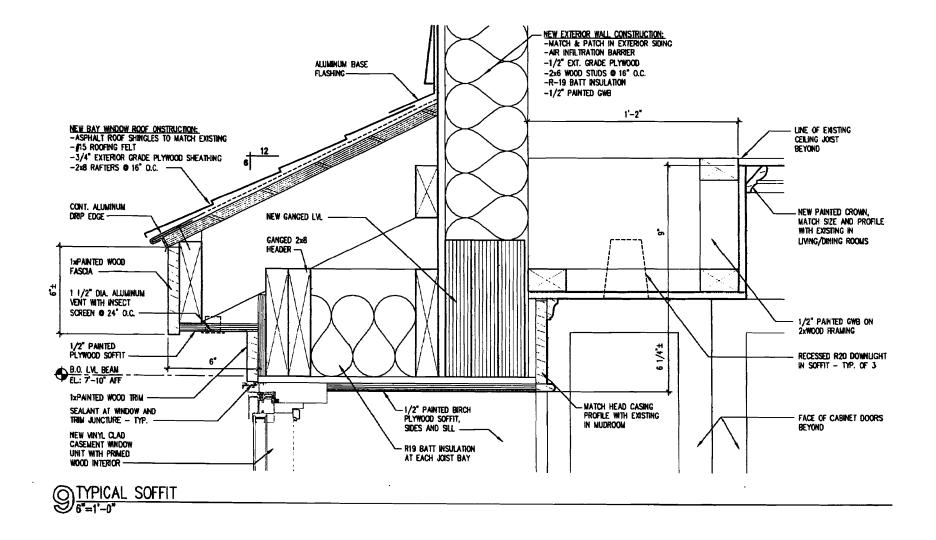

le Company</u><br><u>20619871</u> CLIENT No. <u>2438–06</u>  |
| NDER:                                                                                                                                                                                                                                                                                                                                                    |                                                                                                                                                                                                                                                                            | James D. Nadeau, LLC<br>Professional Land Surveyors                                                           |

9/AZ



3/AZ

.



.

. .

. .

. .







. .

1<u>ELEVATION</u> 1/2"=1'-0" 1/AZ

•



Tritial drawing - now abit new sed.