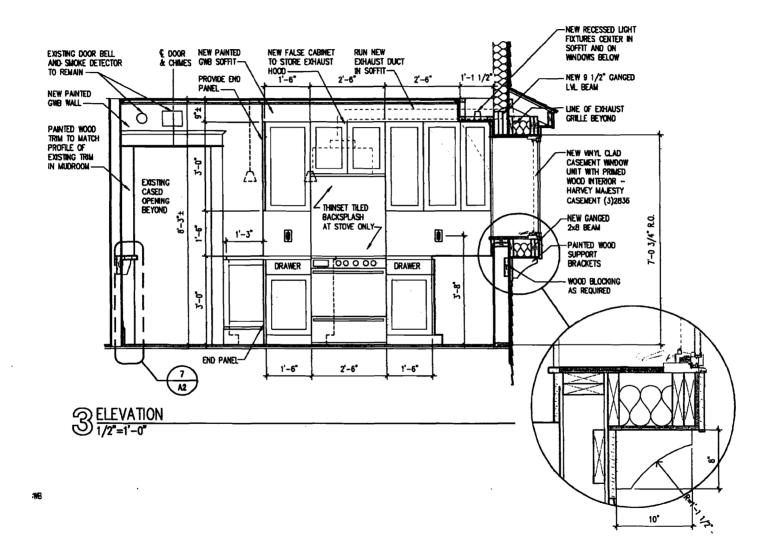

/u><br><u>20619871</u> CLIENT No. <u>2438–06</u>  |
| NDER:                                                                                                                                                                                                                                                                                                                                                    |                                                                                                                                                                                                                                                                            | James D. Nadeau, LLC<br>Professional Land Surveyors                                                           |

9/AZ



3/AZ

.



.

. .

. .

. .







. .

1<u>ELEVATION</u> 1/2"=1'-0" 1/AZ

•



Tritial drawing - now abit new sed.