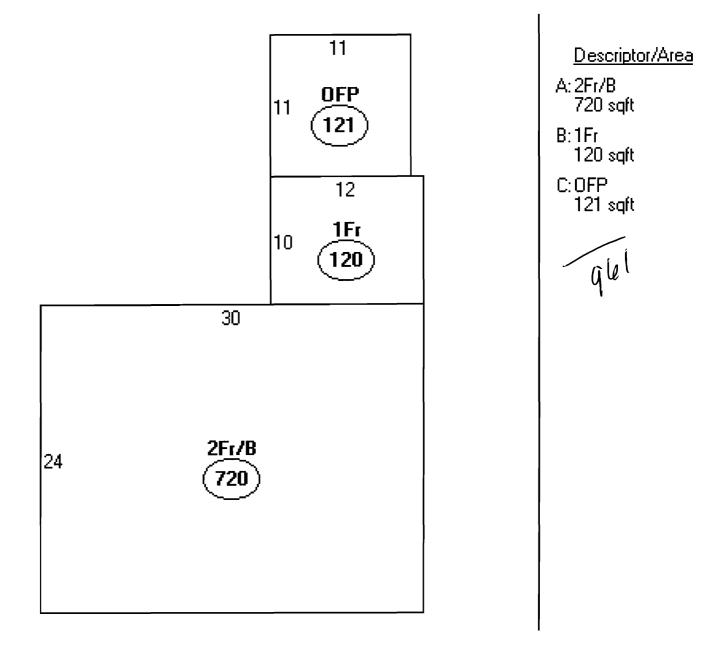

| Curre                    | ent Owner Infor         | mation                                             |                          |                             |                                            |
|--------------------------|-------------------------|----------------------------------------------------|--------------------------|-----------------------------|--------------------------------------------|
|                          | Card Number             | 1 of 1                                             |                          |                             |                                            |
|                          | Parcel ID<br>Location   | 188 C025001<br>87 BRADLEY ST                       |                          |                             |                                            |
|                          | Land Use                | SINGLE FAMILY                                      |                          |                             |                                            |
|                          |                         |                                                    |                          |                             | c/                                         |
|                          | Owner Address           | KINGSLEY JAMES D & K                               | IMBERLY MURCHIE-KI       | NGSLEY JTS                  | 3510                                       |
|                          |                         | 87 BRADLEY ST<br>PORTLAND ME 04102                 |                          | 0.7                         |                                            |
|                          |                         |                                                    |                          | K->                         | ( - )                                      |
|                          | Book/Page               | 9552/182                                           |                          | Λ                           | low. Court                                 |
|                          | Legal                   | 188-C-25 BRADLEY ST<br>85-87                       |                          | 2441 M                      | 10 20                                      |
|                          |                         | 6975 SQ FT                                         |                          | 211                         | 1 10 11                                    |
|                          | Current Acor            | essed Valuation                                    |                          |                             | 1000. Cov.<br>Out to 12<br>Add te -<br>12X |
|                          |                         |                                                    | Total                    |                             | Ada le                                     |
|                          | <b>Land</b><br>\$88,400 | <b>Building</b><br>\$117,000                       | \$205,400                |                             | 124                                        |
|                          |                         |                                                    |                          |                             | 1.                                         |
| Property Info            | rmation                 |                                                    |                          |                             |                                            |
| Year Built               | Style                   | Story Height                                       | Sq. Ft.                  | Total Acres                 |                                            |
| 1949                     | Colonial                | 2                                                  | 1560                     | 0.16                        |                                            |
|                          |                         |                                                    |                          |                             |                                            |
| Bedrooms<br>3            | Full Baths              | Half Baths                                         | Total Rooms              | Attic<br>None               | Basement<br>Full                           |
| -                        | -                       | -                                                  |                          |                             |                                            |
| Outbuilding              |                         |                                                    |                          |                             |                                            |
| Outbuildings             | · · · · ·               |                                                    |                          | 0                           | Que ditai en                               |
| Туре                     | Quantity                | Year Built                                         | Size                     | Grade                       | Condition                                  |
|                          |                         |                                                    |                          |                             |                                            |
|                          |                         |                                                    |                          |                             |                                            |
|                          |                         |                                                    |                          |                             |                                            |
|                          | ·                       |                                                    |                          |                             |                                            |
| Sales In                 | formation               |                                                    |                          |                             |                                            |
| <b>Date</b><br>05/01/199 |                         | rpe<br>IND                                         | <b>Price</b><br>\$85,500 | <b>Book/Pag</b><br>09552-18 |                                            |
|                          |                         |                                                    | ,                        |                             |                                            |
|                          |                         |                                                    |                          |                             |                                            |
|                          |                         |                                                    | ~ .                      |                             |                                            |
|                          |                         | Picture and Sk                                     | ketch                    |                             |                                            |
|                          | Pictu                   | re Sketch                                          | Tax Map                  |                             |                                            |
|                          |                         |                                                    |                          |                             |                                            |
|                          |                         |                                                    |                          |                             |                                            |
|                          | Click                   | here to view Tax Po                                | Il Information           |                             |                                            |
| Any information          |                         | <u>here</u> to view Tax Ro<br>ments should be dire |                          | surv office at 87           | /4-8490 or e-                              |
| Any information          |                         | ments should be dir                                |                          | sury office at 87           | 74-8490 or <u>e-</u>                       |
| Any information          |                         |                                                    |                          | sury office at 87           | 74-8490 or <u>e-</u>                       |
| Any information          |                         | ments should be dir                                | ected to the Treas       | sury office at 87           | 74-8490 or <u>e-</u>                       |
| Any information          |                         | yments should be dir<br><u>mailed</u> .            | ected to the Treas       | sury office at 87           | /4-8490 or <u>e-</u>                       |
| Any information          |                         | yments should be dir<br><u>mailed</u> .            | ected to the Treas       | sury office at 87           | 74-8490 or <u>e-</u>                       |
| Any information          |                         | yments should be dir<br><u>mailed</u> .            | ected to the Treas       | sury office at 87           | /4-8490 or <u>e-</u>                       |
| Any information          |                         | yments should be dir<br><u>mailed</u> .            | ected to the Treas       | sury office at 87           | '4-8490 or <u>e-</u>                       |