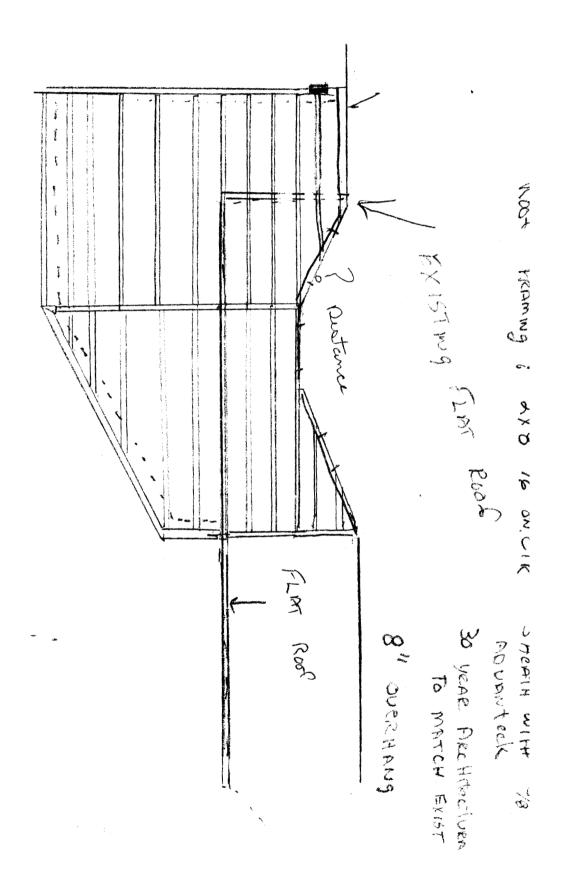

## **Comments:**

7/15/2005-mjn: need framing details...better structurals 8/3/2005-ldobson: Dropped off better structurals LJD

 $8/3/2005\text{-mjn: Shows 2"} \ x \ 8" \ for \ rafters \ spanning \ 14'9" ......UNDER \ DESIGNED.....contractor \ notified.$