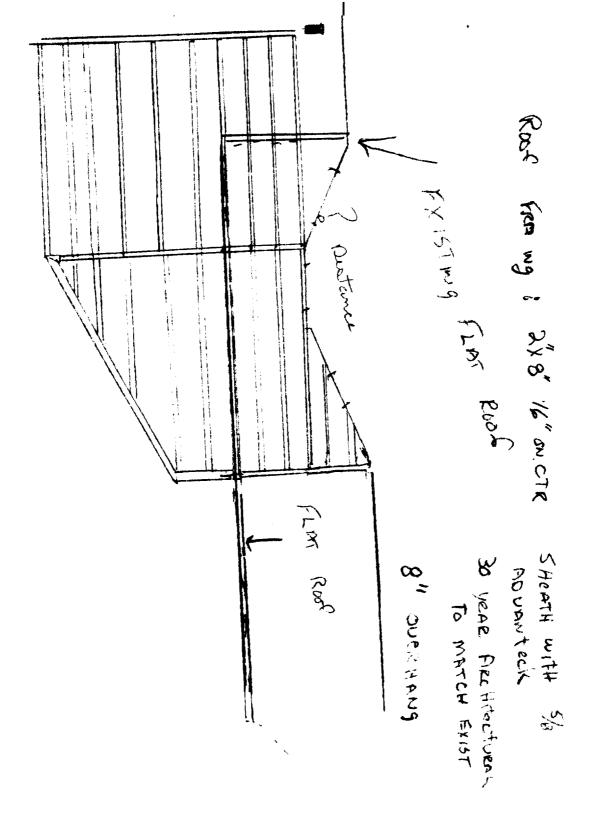

## **Comments:**

7/15/2005-mjn: need framing details...better structurals 8/3/2005-ldobson: Dropped off better structurals LJD

 $8/3/2005\text{-mjn: Shows 2"} \ x \ 8" \ for \ rafters \ spanning \ 14'9" ......UNDER \ DESIGNED.....contractor \ notified.$