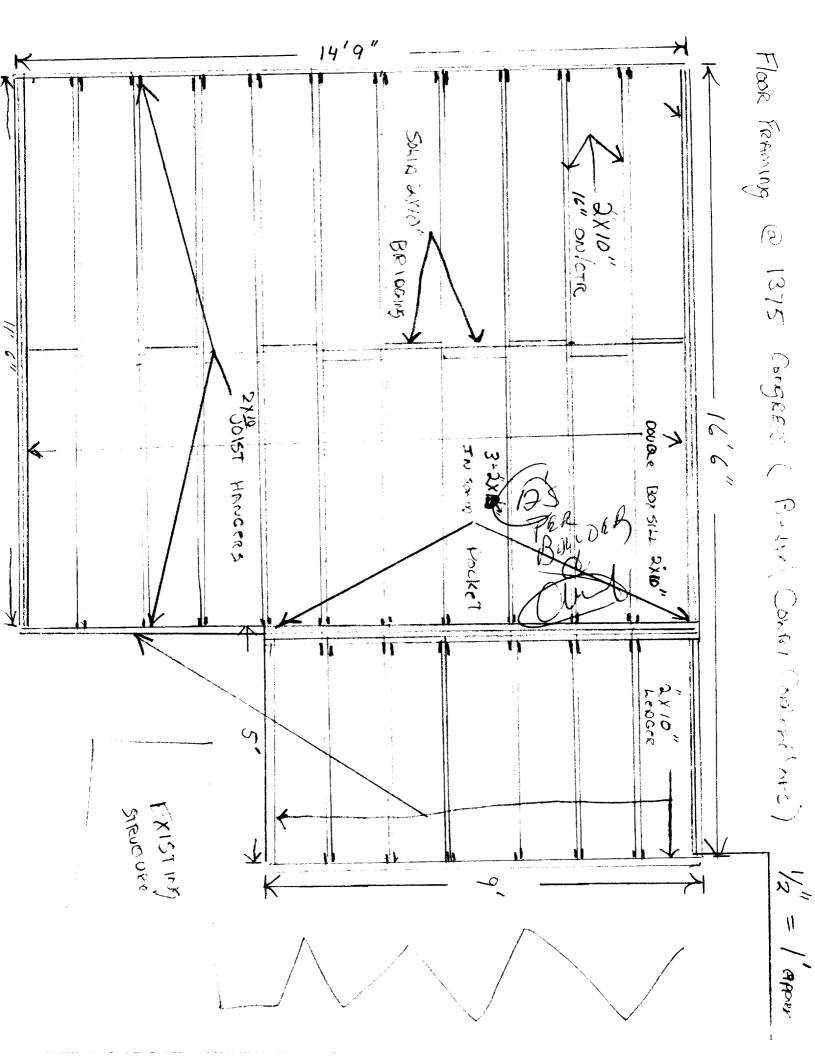

## **Comments:**

7/15/2005-mjn: need framing details...better structurals 8/3/2005-ldobson: Dropped off better structurals LJD

 $8/3/2005\text{-mjn: Shows 2"} \ x \ 8" \ for \ rafters \ spanning \ 14'9" ......UNDER \ DESIGNED.....contractor \ notified.$