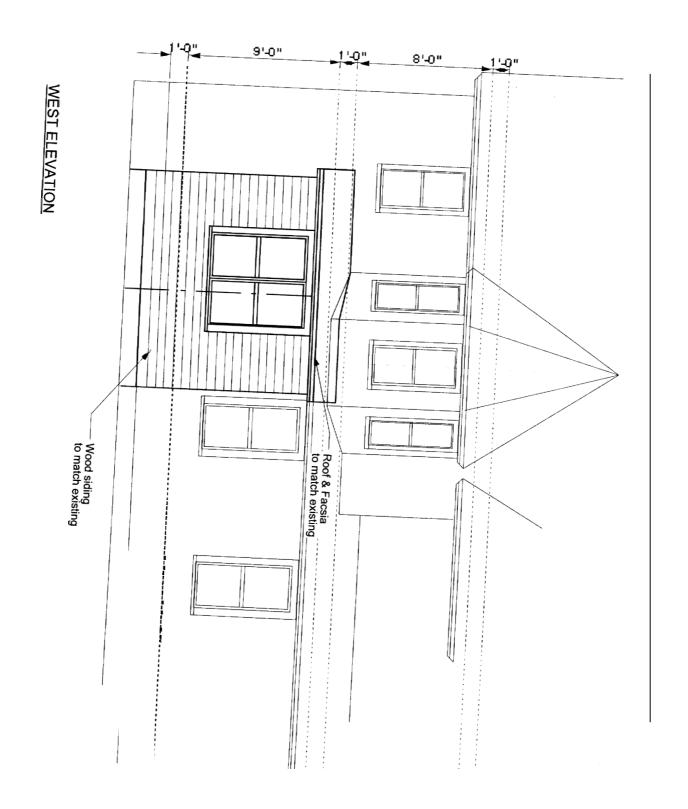

· · · · · · · · · · · ·



## APPLICATION FOR EXEMPTION FROM SITE PLAN REVIEW

| with ADA | d) Curbs and Sidewalks in Sound Condition/Comply | c) No New Curb Cuts, Driveways, Parking Areas | b) Footprint Increase Less Than 500 Sq. Ft. | <ul> <li>a) Within Existing Structures; No New Buildings,</li> <li>Demolitions or Additions</li> </ul> | Criteria for Exemptions: See Section 14-523 (4) on back side of form | Please Attach Sketch/Plan of Proposal/Development | Description of Proposed Development: | Applicant  Applicant's Mailing Address  Consultant/Agent/Phone Number |
|----------|--------------------------------------------------|-----------------------------------------------|---------------------------------------------|---------------------------------------------------------------