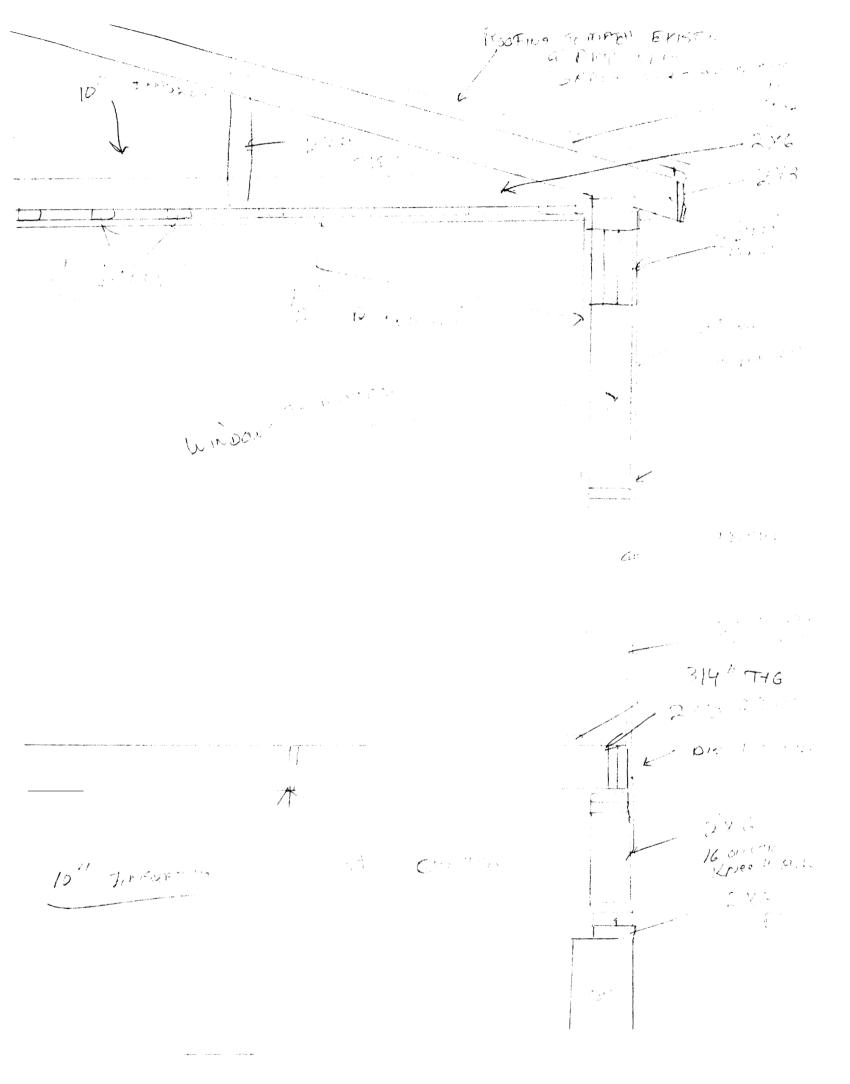

## **Comments:**

7/15/2005-mjn: need framing details...better structurals 8/3/2005-ldobson: Dropped off better structurals LJD

 $8/3/2005\text{-mjn: Shows 2"} \ x \ 8" \ for \ rafters \ spanning \ 14'9" ......UNDER \ DESIGNED.....contractor \ notified.$