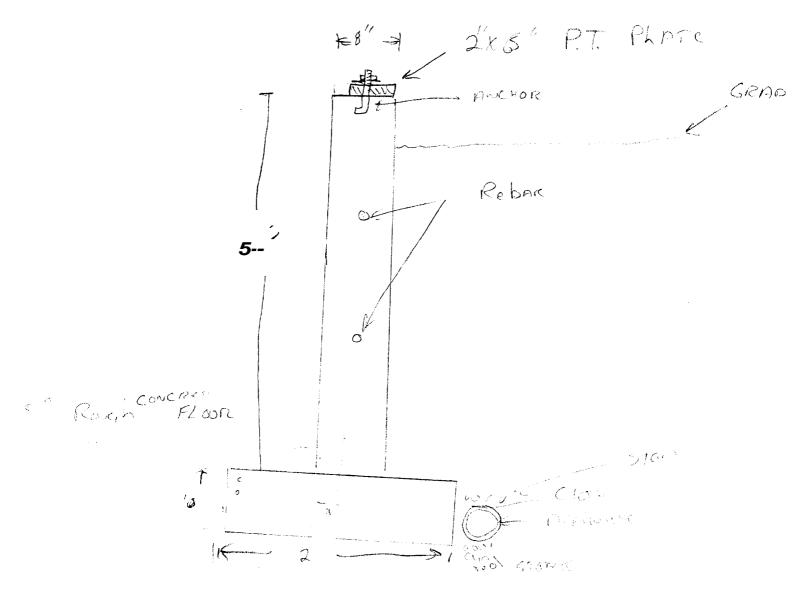

## **Comments:**

7/15/2005-mjn: need framing details...better structurals 8/3/2005-ldobson: Dropped off better structurals LJD

 $8/3/2005\text{-mjn: Shows 2"} \ x \ 8" \ for \ rafters \ spanning \ 14'9" ......UNDER \ DESIGNED.....contractor \ notified.$