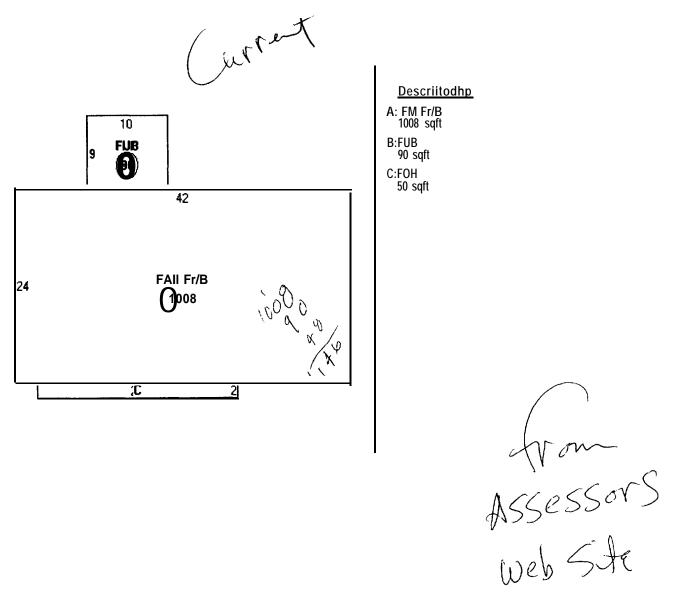

| Location/Address of Construction: i %                                                                    | CW\G\                          | E, PORTLAND, W                                        | AE04-toz                                            |
|----------------------------------------------------------------------------------------------------------|--------------------------------|-------------------------------------------------------|-----------------------------------------------------|
| Total Square Footage of Proposed Structure (2-5 ~ ALLONED - 25% j 2, 21 +                                |                                | Square Footage of Lot                                 | 4,3.75 S.F.                                         |
| Pax Ass% ir's Chart, Block & Lot<br>Char-H Block # Lot#<br>PLAN_Boot 11 PAGE 37 54 55                    | Owner:<br>BENJAMIA             | J & SARAH GALVEZ                                      | Telephone:<br>mq-Ob 17                              |
| Lessee/Buyer's Name (If Applicable)<br>187-A-036<br>27334                                                | telephone<br>Mrd MR<br>68 CRM  | name, address &<br>S GALVEZ<br>GIE S F<br>D, ME O410Z | cost Of<br>Work: \$ <u>45,000, -</u><br>Fee: \$ 294 |
| Current use:                                                                                             | 1 PENCE                        |                                                       |                                                     |
| If the location is currently vacant, what wa                                                             | as prior use:                  |                                                       |                                                     |
| Approximately how long has it been vaca                                                                  | ant:                           |                                                       |                                                     |
| Proposed use: SAME                                                                                       |                                |                                                       |                                                     |
| Project description: NEW GARAGE<br>IST FLR. DI<br>ZND FLR. BI<br>NEW DECK                                | E ADDIT<br>INING/LI<br>EDROBIN | ION (11/2 STOREY)<br>VING ADDITION<br>EXPANSION/ADD   | 1 DOY SF.                                           |
| Contractor's name, address & telephone:<br>q SITTEMGUSSETT DR F<br>Who should we contact when the permit | JEFFI<br>ALMOUTH<br>is ready:  | ZEY T. EASTMENT<br>1, ME 04-105<br>J. EASTMENT        | - 781-5770                                          |
| Mailing address: SAME (Jw-p                                                                              |                                |                                                       |                                                     |
|                                                                                                          |                                |                                                       | <b>Phone: 7B,(</b> - 577 <b>o</b>                   |