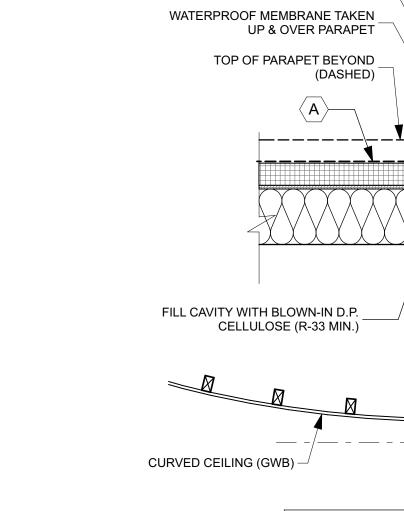

## ASSEMBLY NOTES

- A LOW-PITCHED ROOF @ ADDITION ~**R-58**: Membrane Roof, On Roofing Underlayment, On 4" EPS Rigid Insulation (R-25 min.), On "Zip System Roof Sheathing" w/ Taped Seams, On 2x Roof Framing w/ D.P. Cellulose Insulation (R-33 min.), On Wood Ceiling Formed to Curved Profile (See Section and Details)
- B EXTERIOR WALL: ~**R-29** Wood Clapboard Siding (Variable Profile See Elevations), On Rainscreen (1x3 K.D. strapping, incl. Cor-A-Vent at top and bottom of wall as insect screen), On 1/2" "Zip System Wall Sheathing" w/ Taped Seams (WRB & Air Barrier), On 2x6 Stud Wall w/ 2x3 Cross-Strapping w/ Full-Depth D.P. Cellulose (R-29), on GWB, Ptd.
- C FRAMED FLOORS OVER UNCONDITIONED SPACE: **~R-35** Finish Floor Material (See Interior Finish Schedule), On Structural Floor Sheathing (See Struct.), On Floor Joists (See Struct.) W/ Full-Depth D.P. Cellulose, On Zip System R-Sheathing w/ Taped Seams (Air Barrier)