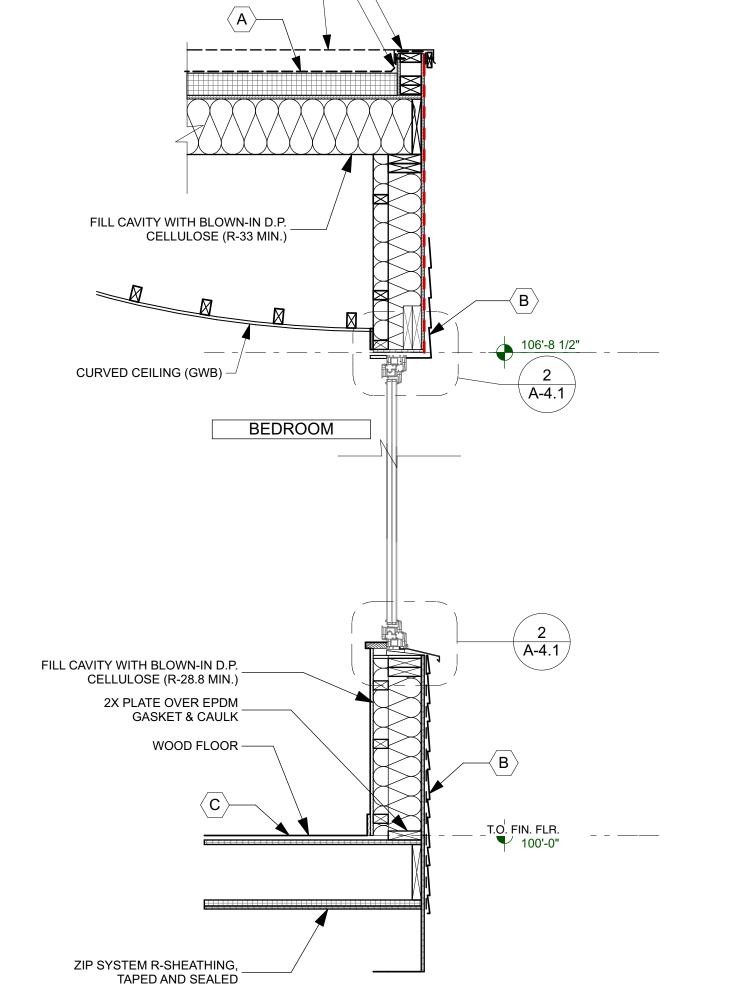

## ASSEMBLY NOTES

- A LOW-PITCHED ROOF @ ADDITION ~**R-58**: Membrane Roof, On Roofing Underlayment, On 4" EPS Rigid Insulation (R-25 min.), On "Zip System Roof Sheathing" w/ Taped Seams, On 2x Roof Framing w/ D.P. Cellulose Insulation (R-33 min.), On Wood Ceiling Formed to Curved Profile (See Section and Details)
- B EXTERIOR WALL: ~**R-29** Wood Clapboard Siding (Variable Profile See Elevations), On Rainscreen (1x3 K.D. strapping, incl. Cor-A-Vent at top and bottom of wall as insect screen), On 1/2" "Zip System Wall Sheathing" w/ Taped Seams (WRB & Air Barrier), On 2x6 Stud Wall w/ 2x3 Cross-Strapping w/ Full-Depth D.P. Cellulose (R-29), on GWB, Ptd.
- C FRAMED FLOORS OVER UNCONDITIONED SPACE: **~R-35** Finish Floor Material (See Interior Finish Schedule), On Structural Floor Sheathing (See Struct.), On Floor Joists (See Struct.) W/ Full-Depth D.P. Cellulose, On Zip System R-Sheathing w/ Taped Seams (Air Barrier)

**Drawing:** WALL SECTIONS

Scale: July 07, 2015 Date: