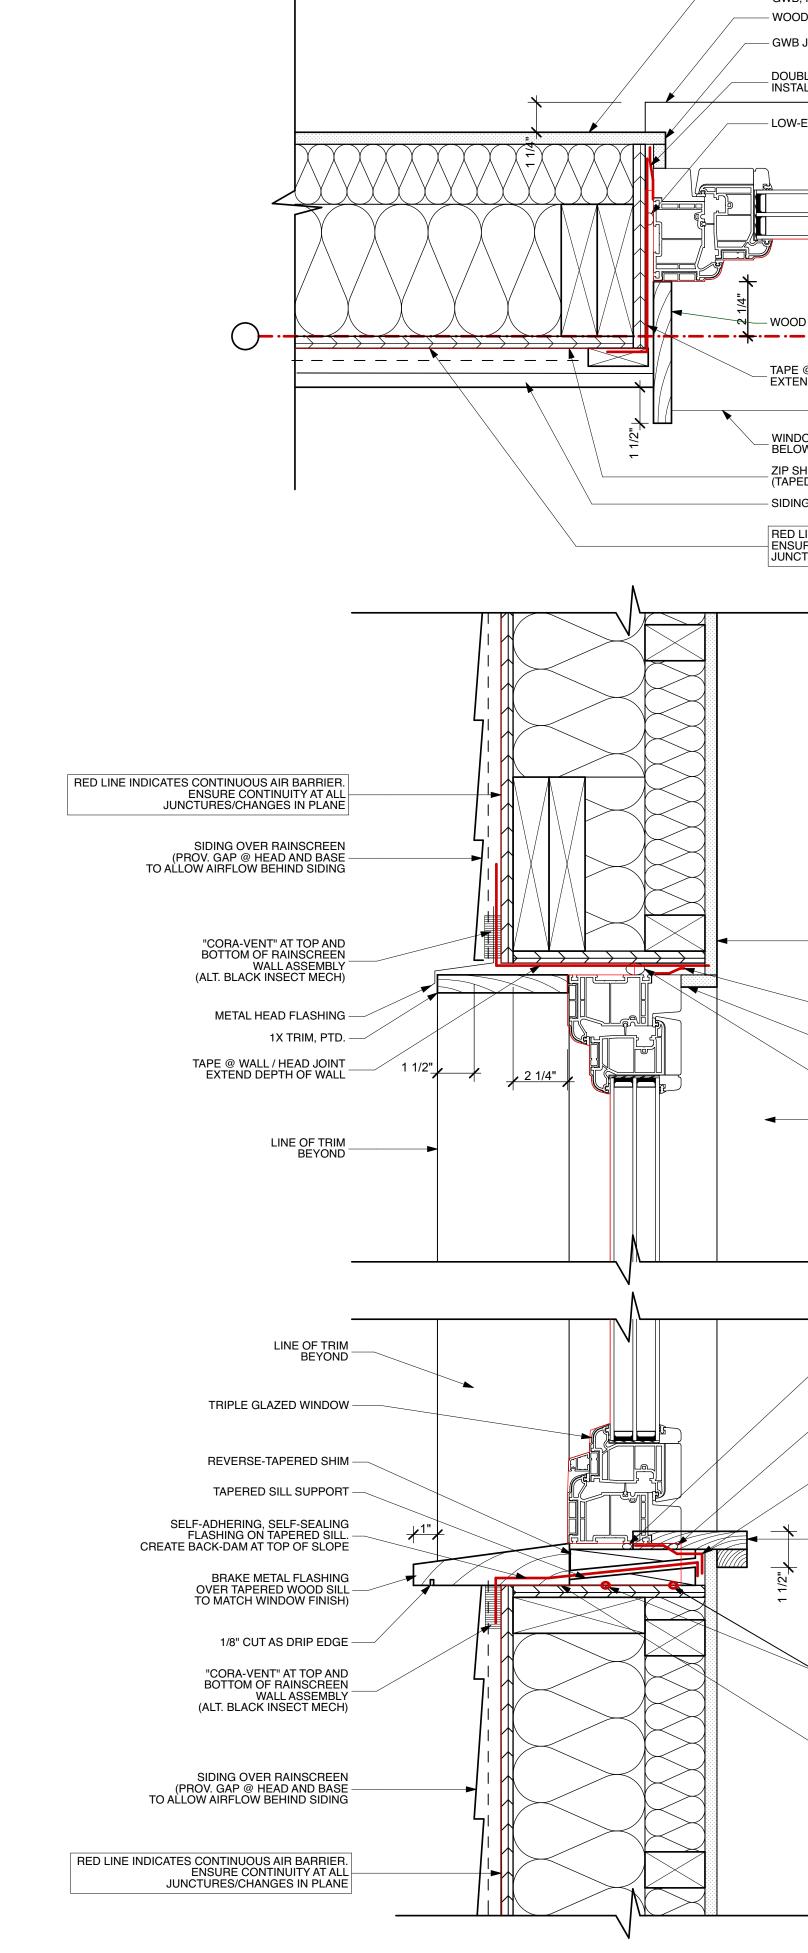

## FOR PERMIT

Project: TANDY / MORRISON ADDITION Charles Tandy / Catherine Morrison 90 Edwards Street Portland, Maine

\_ DOUBLE-SIDED WINDOW INSTALL TAPE (PRO CLIMA CONTEGA OR EQ.)

DOUBLE-SIDED WINDOW INSTALL TAPE (PRO CLIMA CONTEGA OR EQ.) GWB JAMB

WINDOW SILL FLASHING BELOW ZIP SHEATHING (TAPED AND SEALED) - SIDING OVER RAINSCREEN RED LINE INDICATES CONTINUOUS AIR BARRIER. – ENSURE CONTINUITY AT ALL JUNCTURES/CHANGES IN PLANE

- WOOD TRIM ...... \_ TAPE @ WALL / JAMB JOINT EXTEND DEPTH OF WALL

DOUBLE-SIDED WINDOW INSTALL TAPE (PRO CLIMA CONTEGA OR EQ.) - LOW-EXPANDING FOAM

METAL CAP OVER TOP OF PARAPET -

| 03-s KTA Window & Door-South |           |        |        |          |             |           |         |              |          |                                       |      |         |        |          |       |
|------------------------------|-----------|--------|--------|----------|-------------|-----------|---------|--------------|----------|---------------------------------------|------|---------|--------|----------|-------|
| ID                           | Elevation | Width  | Height | Quantity | Area        | Туре      | Model # | Manufacturer | Material | Glazing                               | SHGC | U-Value | Egress | Tempered | Notes |
| 01                           |           | 2'-10" | 4'-0"  | 1        | 11.33       | Tilt/Turn |         | KOHLTECH     | U-PVC    | TRIPLE-<br>GLAZED<br>CARDIANAL<br>180 | 0.52 | 0.13    | YES    |          |       |
| 02                           |           | 2'-10" | 4'-0"  | 1        | 11.33       | Tilt/Turn |         |              |          |                                       | 0.52 | 0.13    | YES    |          |       |
| 03                           |           | 4'-10" | 4'-0"  | 1        | 21.75       | Tilt/Turn |         |              |          |                                       | 0.52 | 0.13    |        |          |       |
| 04                           |           | 4'-10" | 4'-0"  | 1        | 21.75       | Tilt/Turn |         |              |          |                                       | 0.52 | 0.13    |        |          |       |
| 05                           |           | 2'-10" | 4'-0"  | 1        | 11.33       | Tilt/Turn |         |              |          |                                       | 0.52 | 0.13    | YES    |          |       |
|                              |           |        |        | 5        | 77.49 sq ft |           |         |              |          |                                       |      |         |        |          |       |

SEALANT / CONSTRUCTION ADHESIVE

\_ "WIGLUV" TAPE BY SIGA OR EQ. @ R.O. AND ALL JOINTS

0 3" 6"

– CAULK

EPDM GASKET UNDER WINDOW FRAME

BALTIC BIRCH PLYWOOD SILL

– GWB HEAD RETURN - LOW-EXPANDING FOAM

– GWB, PTD

– GWB JAMB RETURN

– GWB, PTD - WOOD WINDOW SILL BELOW