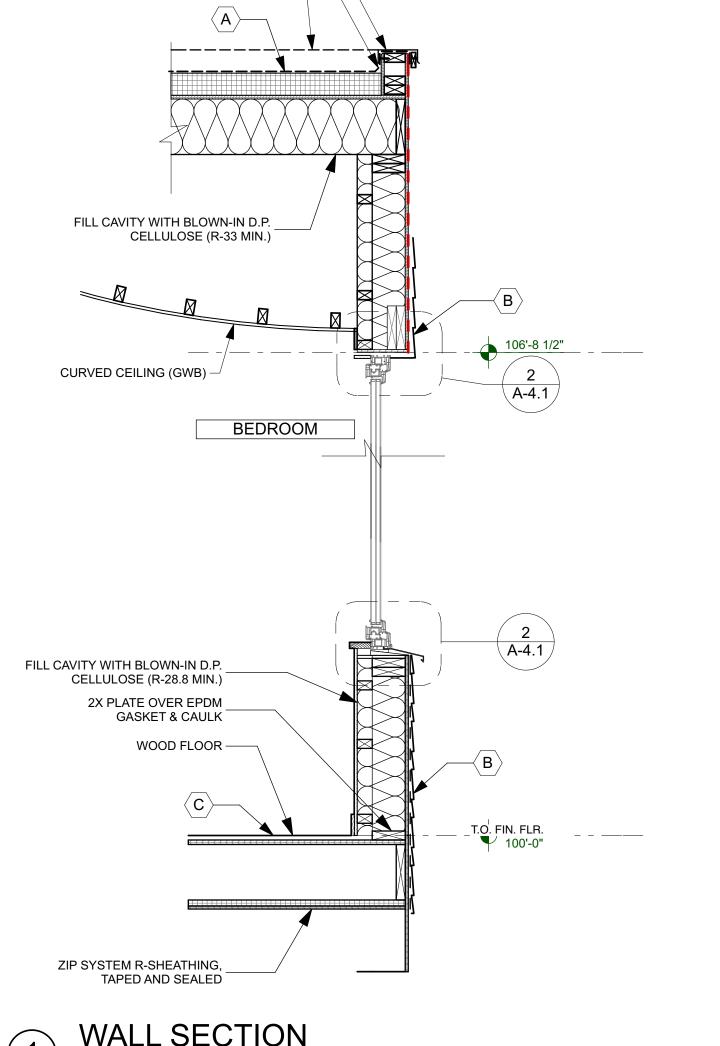

## ASSEMBLY NOTES

- A LOW-PITCHED ROOF @ ADDITION ~**R-58**: Membrane Roof, On Roofing Underlayment, On 4" EPS Rigid Insulation (R-25 min.), On "Zip System Roof Sheathing" w/ Taped Seams, On 2x Roof Framing w/ D.P. Cellulose Insulation (R-33 min.), On Wood Ceiling Formed to Curved Profile (See Section and Details)
- B EXTERIOR WALL: ~**R-29** Wood Clapboard Siding (Variable Profile See Elevations), On Rainscreen (1x3 K.D. strapping, incl. Cor-A-Vent at top and bottom of wall as insect screen), On 1/2" "Zip System Wall Sheathing" w/ Taped Seams (WRB & Air Barrier), On 2x6 Stud Wall w/ 2x3 Cross-Strapping w/ Full-Depth D.P. Cellulose (R-29), on GWB, Ptd.
- C FRAMED FLOORS OVER UNCONDITIONED SPACE: **~R-35** Finish Floor Material (See Interior Finish Schedule), On Structural Floor Sheathing (See Struct.), On Floor Joists (See Struct.) W/ Full-Depth D.P. Cellulose, On Zip System R-Sheathing w/ Taped Seams (Air Barrier)

**Drawing:** WALL SECTIONS

Scale: July 07, 2015 Date: