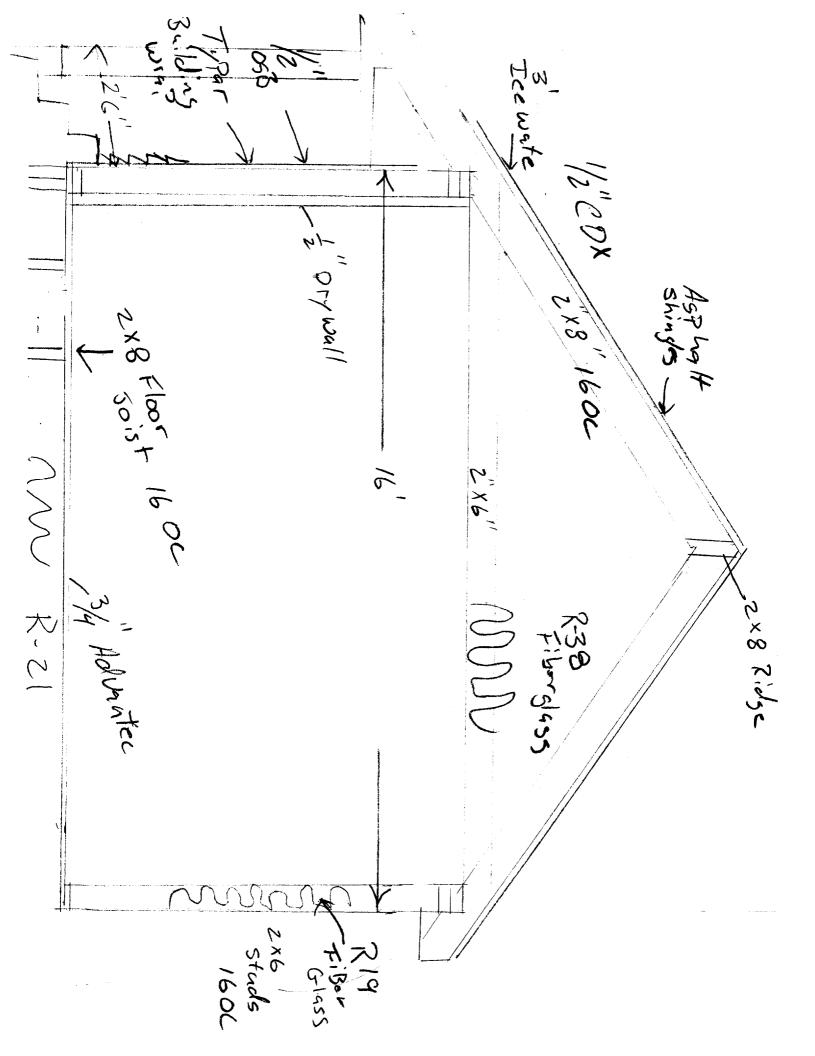

R3 Zone PIN thrend # 05-15-11 To change size to 10×13' Front 25' Key 30'show, Side 8' keg 16'shown 62' Rear 25' Reg 62' Showi 744 Kemone closet To enlarge Bath ?am? Remove wall) Δ No Load 42 de T Proposed Deck W/Ramit 42 open wall Tokitchen 16 /D RTPro Posed enlarged Bath nside entry Kitchen Renovath Renovated \* May here [ elesting entry Enlarge Opening 1-1 27.5+ load Bearing Wall Precust Re i-DEPT. OF BUILDING INSPECTION CITY OF PORTLAND, ME 30+ 322 edge of NOV - 8 2005 Pave Wert RECEIVED