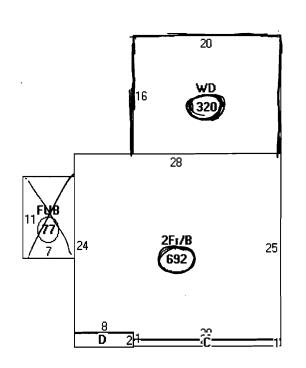

| Location/Address of Construction: 69 CRAIGIE ST PORT,                                                                                      |                                                                                                                                   |                            |  |  |  |  |  |
|--------------------------------------------------------------------------------------------------------------------------------------------|-----------------------------------------------------------------------------------------------------------------------------------|----------------------------|--|--|--|--|--|
| Total Square Footage of Proposed Structure/Area Square Footage of Lot Number of Stories                                                    |                                                                                                                                   |                            |  |  |  |  |  |
| 146 59                                                                                                                                     |                                                                                                                                   |                            |  |  |  |  |  |
| Tax Assessor's Chart, Block & Lot                                                                                                          | Applicant * <u>must</u> be owner, Lessee or Buyer                                                                                 | * Telephone:               |  |  |  |  |  |
| Chart# Block# Lot# Name Anthony Cramp:                                                                                                     |                                                                                                                                   |                            |  |  |  |  |  |
| MAP 187-Block C- Address 69 CRAIgle ST.                                                                                                    |                                                                                                                                   |                            |  |  |  |  |  |
| Lots 5 & 23 City, State & Zip Portland, ME 04112 653-3965                                                                                  |                                                                                                                                   |                            |  |  |  |  |  |
| Lessee/DBA (If Applicable)                                                                                                                 | Owner (if different from Applicant)                                                                                               | Cost Of<br>Work: \$ 46,000 |  |  |  |  |  |
|                                                                                                                                            | Name                                                                                                                              | Work: \$ 7 <u>6,000</u>    |  |  |  |  |  |
|                                                                                                                                            | Address                                                                                                                           | C of O Fee: \$             |  |  |  |  |  |
| · ·                                                                                                                                        | City, State & Zip OCT 10                                                                                                          |                            |  |  |  |  |  |
|                                                                                                                                            | $\mathbf{T}_{\mathbf{r}} = \mathbf{T}_{\mathbf{r}} = \mathbf{T}_{\mathbf{r}} + \mathbf{T}_{\mathbf{r}} + \mathbf{T}_{\mathbf{r}}$ | Total Fee: \$480           |  |  |  |  |  |
| Current legal use (i.e. single family)       Single family       Number of Residential Units         If vacant, what was the previous use? |                                                                                                                                   |                            |  |  |  |  |  |
| 2 Car Attached Garage 26' 22'<br>Contractor's name: Dave JoHNSIN Building Remodeling Fuk                                                   |                                                                                                                                   |                            |  |  |  |  |  |
| Contractor's name: Dave JoHNSIN' BUILDING Remodeling Fuk                                                                                   |                                                                                                                                   |                            |  |  |  |  |  |
| Address: 17 LASKey Rd.                                                                                                                     |                                                                                                                                   |                            |  |  |  |  |  |
| City, State & Zip Windham Telephone: 892-0497                                                                                              |                                                                                                                                   |                            |  |  |  |  |  |
| Who should we contact when the permit is ready: <u>Ave</u> <del>71</del> Hw 50~ Telephone: <u>232-1839</u>                                 |                                                                                                                                   |                            |  |  |  |  |  |
| Mailing address: 17 LASkey Rd. Windham ME 04062                                                                                            |                                                                                                                                   |                            |  |  |  |  |  |

# f'setback Story or story & 1/2

Spola + Dave. 10/15/05.

Date: 10/20/08 Applicant: Anthony Crampi C-B-L: 187. C-005 :023 Address: 69 Craige Street Permit # 08-1284 CHECK-LIST AGAINST ZONING'ORDINANCE Date - house built 1965 Zone Locution - R-3 Interior) or corner lot -Proposed Use/Work - build 25x 24. Servage Disposal -Lot Street Frontage -Front Yard - 25' min - 30' 6 iron closer 6 64 Rear Yard - 25'min - 31's war- but it is mar Side Yard - 1'2 story 8' Projections - 14' - can be reduced to 8' if increased on other side - need projections - 14' - can be reduced to 8' if increased on other side - need existing rightside is 9.5- needed 14- borner 45 from leftside proposed leftside \$\$\$ +45 or botal of 1251 Width of Lot -Hisdan Height - 35 max Lot Area - 6 100 4 - 9100 4 given Lot Coverage/ Impervious Surface - 31 % & 9600 7 3360) evisting 1989 1012 Area per Family - 6505 th OK. 624 Sarage breaurray 10.5 x 5.75 = 60.375 Off-street Parking -Loading Bays hx 5. X= Site Plan -Shoreland Zoning/Stream Protection - JA Flood Plains - parel 13 - zone C