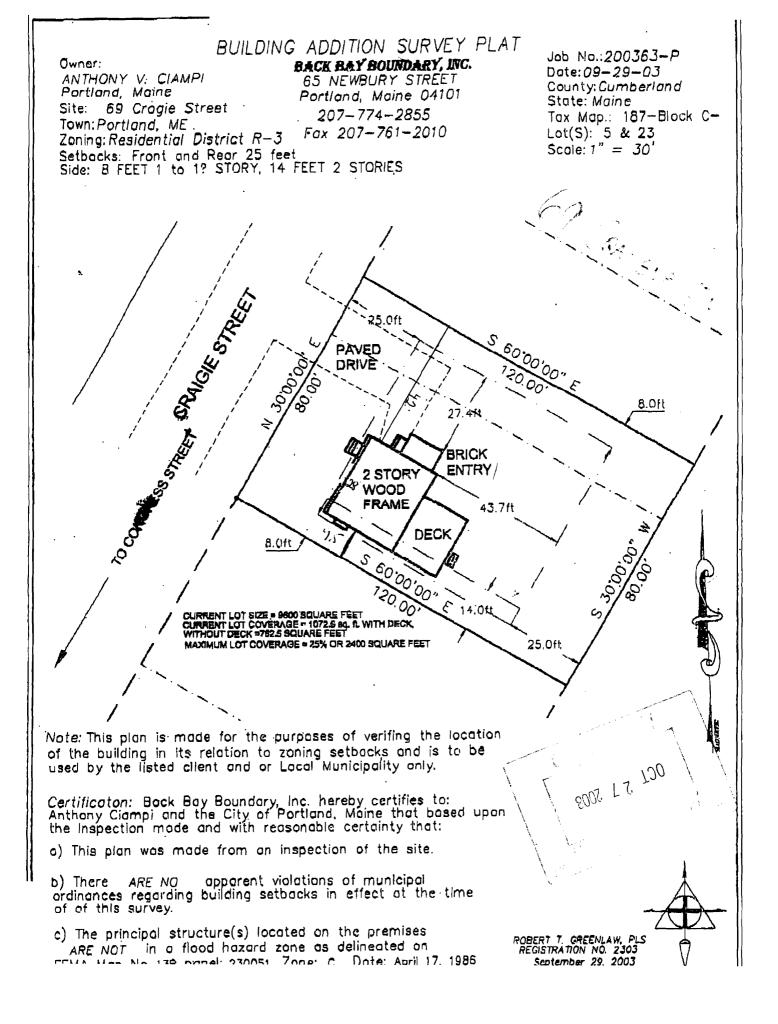

#### Comments:

10/20/2008-amachado: Left vcm for Dave Johnson. Need the proposed garage drawn on plot plan. Need to know exactly what both side setbacks are. Whatever the right side was reduced from the 14' required, it needs to be added to the left side of 8'.

10/24/2008-amachado: Received revised building plans making garage 26' x 24 and the breezeway 5'9" wide.

10/27/2008-amachado: Received scalable plot plan. Addition still needs to be added to it. Moving permit forward to plan reviewer but need addition on plot plan before permit is issued.

# f'setback Story or story & 1/2

Spola + Dave. 10/15/05.

Date: 10/20/08 Applicant: Anthony Crampi C-B-L: 187. C-005 :023 Address: 69 Craige Street Permit # 08-1284 CHECK-LIST AGAINST ZONING'ORDINANCE Date - house built 1965 Zone Locution - R-3 Interior) or corner lot -Proposed Use/Work - build 25x 24. Servage Disposal -Lot Street Frontage -Front Yard - 25' min - 30' 6 iron closer 6 64 Rear Yard - 25'min - 31's war- but it is mar Side Yard - 1'2 story 8' Projections - 14' - can be reduced to 8' if increased on other side - need projections - 14' - can be reduced to 8' if increased on other side - need existing rightside is 9.5- needed 14- borner 45 from leftside proposed leftside \$\$\$ +45 or botal of 1251 Width of Lot -Hisdan Height - 35 max Lot Area - 6 100 4 - 9100 4 given Lot Coverage/ Impervious Surface - 31 % & 9600 7 3360) evisting 1989 1012 Area per Family - 6505 th OK. 624 Sarage breaurray 10.5 x 5.75 = 60.375 Off-street Parking -Loading Bays hx 5. X= Site Plan -Shoreland Zoning/Stream Protection - JA Flood Plains - parel 13 - zone C