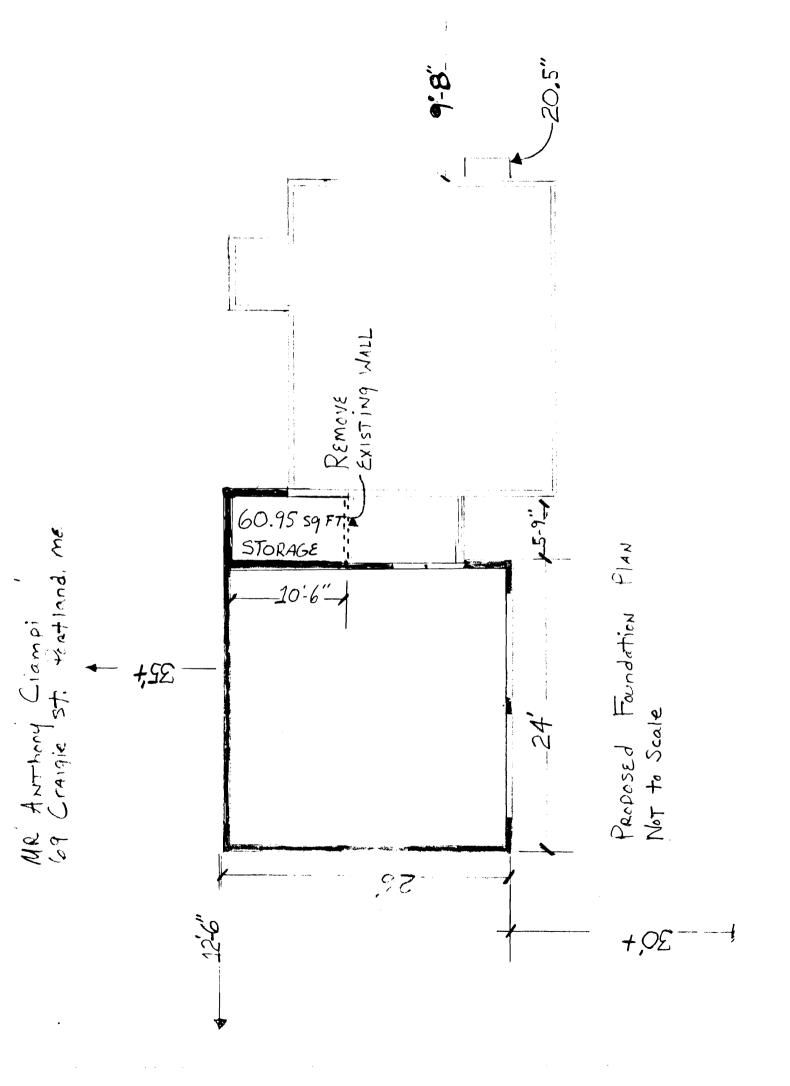

| Cit                                                                                                                                                                                                  | y of Portland, Maine - Buil          | ding or Use                      | Permi                                   | t Application                  | n [ī                                    | Permit No:       | Issue Date:   |                             | CBL:            |            |
|------------------------------------------------------------------------------------------------------------------------------------------------------------------------------------------------------|--------------------------------------|----------------------------------|-----------------------------------------|--------------------------------|-----------------------------------------|------------------|---------------|-----------------------------|-----------------|------------|
|                                                                                                                                                                                                      | Congress Street, 04101 Tel: (2       |                                  |                                         |                                |                                         | 08-1284          |               |                             | 187 C0          | 05001      |
| Location of Construction: Owner Name:                                                                                                                                                                |                                      |                                  |                                         |                                | Owner Address:                          |                  |               | Phone:                      |                 |            |
| 69 CRAIGIE ST CIAMPI ANTH                                                                                                                                                                            |                                      |                                  | HONY                                    | HONY V 69 CRAIGIE ST           |                                         |                  |               |                             |                 |            |
| Busi                                                                                                                                                                                                 | ness Name:                           | <b>Contractor</b> Name           | :                                       |                                | Con                                     | tractor Address: |               |                             | Phone           |            |
| Dave Johnson J                                                                                                                                                                                       |                                      | Building Remodeling,             |                                         | 17 Laskey Rd. Windham          |                                         |                  | 2078920497    |                             |                 |            |
| Lessee/Buyer's Name Phone:                                                                                                                                                                           |                                      |                                  |                                         |                                | Permit Type:<br>Additions - Dwellings   |                  |               |                             | Zone:<br>R-3    |            |
| Past Use: Proposed Use:                                                                                                                                                                              |                                      |                                  |                                         |                                | Per                                     | mit Fee:         | Cost of Work: | CE                          | O District:     | 7          |
| Sin                                                                                                                                                                                                  | gle Family Home                      |                                  | 'Home - Build 26'                       |                                |                                         | \$480.00         | \$46,000.     | 00                          | 3               |            |
| x24' 2 car ga                                                                                                                                                                                        |                                      | x24' 2 car gar<br>21.5' enclosed | rage attached by 5'9" x<br>l breezeway. |                                | FIRE DEPT: Approved Use Group           |                  |               | R3                          | Type: SB        |            |
| -                                                                                                                                                                                                    | osed Project Description:            |                                  |                                         |                                |                                         |                  |               | ~~~                         | Dr-10           | 1          |
| Bui                                                                                                                                                                                                  | ld 26' x24' 2 car garage attached by | y 5'9" x 21.5' en                | closed                                  | breezeway.                     | Signature: Signature:                   |                  |               |                             | 0m 10/28/08     |            |
|                                                                                                                                                                                                      |                                      |                                  |                                         |                                | PEDESTRIAN ACTIVITIES DISTRICT (P.A.Ď.) |                  |               |                             |                 |            |
|                                                                                                                                                                                                      |                                      |                                  |                                         | Action: Approved Approved w/Co |                                         |                  |               | ed w/Cor                    | nditions Denied |            |
|                                                                                                                                                                                                      |                                      |                                  |                                         |                                | Sig                                     | nature:          |               | Da                          | ite:            |            |
| Pern                                                                                                                                                                                                 | nit Taken By: Date Ap                | plied For:                       |                                         |                                |                                         |                  | Approval      |                             |                 |            |
|                                                                                                                                                                                                      |                                      | /2008                            |                                         |                                |                                         | Zonng            | Approvai      |                             |                 |            |
| 1.                                                                                                                                                                                                   | This permit application does not p   |                                  | Spe                                     | cial Zone or Revie             | ws                                      | Zoning           | g Appeal      |                             | Historic Pres   | ervation   |
| Applicant(s) from meeting applicable State and<br>Federal Rules.                                                                                                                                     |                                      | 🗌 Sh                             | oreland                                 |                                | Variance                                | e 🗸              |               | Vot in District or Landmark |                 |            |
| 2. Building permits do not include plumbing, septic or electrical work.                                                                                                                              |                                      |                                  | Wetland                                 |                                | Miscellar                               | Miscellaneous    |               | Does Not Require Review     |                 |            |
| <ol> <li>Building permits are void if work is not started<br/>within six (6) months of the date of issuance.<br/>False information may invalidate a building<br/>permit and stop all work</li> </ol> |                                      |                                  | Flood Zone                              |                                |                                         | Conditional Use  |               | Requires Review             |                 |            |
|                                                                                                                                                                                                      |                                      |                                  | Subdivision                             |                                |                                         | Interpretation   |               |                             | Approved        |            |
|                                                                                                                                                                                                      |                                      |                                  | 🗌 Si                                    | te Plan                        |                                         |                  | 1             |                             | Approved w/     | Conditions |
| FERMITISSUED                                                                                                                                                                                         |                                      |                                  |                                         | Minor MM                       |                                         | Denied           |               |                             | Denied<br>HBU   |            |
|                                                                                                                                                                                                      | OCT 2 8 200                          |                                  | Dt<br>Date:                             | 0/28/08 1                      | / <b>T</b>                              | Date:            |               | Date:                       | /pm             |            |
|                                                                                                                                                                                                      | CITY CE PTT                          |                                  |                                         |                                |                                         |                  |               |                             |                 |            |

#### Comments:

10/20/2008-amachado: Left vcm for Dave Johnson. Need the proposed garage drawn on plot plan. Need to know exactly what both side setbacks are. Whatever the right side was reduced from the 14' required, it needs to be added to the left side of 8'.

10/24/2008-amachado: Received revised building plans making garage 26' x 24 and the breezeway 5'9" wide.

10/27/2008-amachado: Received scalable plot plan. Addition still needs to be added to it. Moving permit forward to plan reviewer but need addition on plot plan before permit is issued.

# f'setback Story or story & 1/2

Spola + Dave. 10/15/05.

Date: 10/20/08 Applicant: Anthony Crampi C-B-L: 187. C-005 :023 Address: 69 Craige Street Permit # 08-1284 CHECK-LIST AGAINST ZONING'ORDINANCE Date - house built 1965 Zone Locution - R-3 Interior) or corner lot -Proposed Use/Work - build 25x 24. Servage Disposal -Lot Street Frontage -Front Yard - 25' min - 30' 6 iron closer 6 64 Rear Yard - 25'min - 31's war- but it is mar Side Yard - 1'2 story 8' Projections - 14' - can be reduced to 8' if increased on other side - need projections - 14' - can be reduced to 8' if increased on other side - need existing rightside is 9.5- needed 14- borner 45 from leftside proposed leftside \$\$\$ +45 or botal of 1251 Width of Lot -Hisdan Height - 35 max Lot Area - 6 100 4 - 9100 4 given Lot Coverage/ Impervious Surface - 31 % & 9600 7 3360) evisting 1989 1012 Area per Family - 6505 th OK. 624 Sarage breaurray 10.5 x 5.75 = 60.375 Off-street Parking -Loading Bays hx 5. X= Site Plan -Shoreland Zoning/Stream Protection - JA Flood Plains - parel 13 - zone C