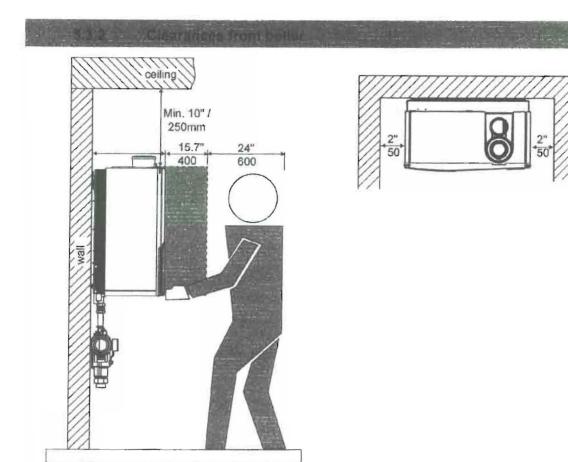

小海海生

小学会の

service clearances to the boiler

figure 4

|                                  | Minimum required clearances<br>to combustibles<br>All types | Minimum required clearances<br>to non-combustibles<br>All types                                                                                                                                                                                                                                                                                                                                                                                                                                                                                                                                                                                                                                                                                                                                                                                                                                                                                                                                                                                                                                                                                                                                                                                                                                                                                                                                                                                                                                                                                                                                                                                                                                                                                                                                                                                                                                                                                                                                                                                                                                                                | Recommended<br>service clearances<br>All types |
|----------------------------------|-------------------------------------------------------------|--------------------------------------------------------------------------------------------------------------------------------------------------------------------------------------------------------------------------------------------------------------------------------------------------------------------------------------------------------------------------------------------------------------------------------------------------------------------------------------------------------------------------------------------------------------------------------------------------------------------------------------------------------------------------------------------------------------------------------------------------------------------------------------------------------------------------------------------------------------------------------------------------------------------------------------------------------------------------------------------------------------------------------------------------------------------------------------------------------------------------------------------------------------------------------------------------------------------------------------------------------------------------------------------------------------------------------------------------------------------------------------------------------------------------------------------------------------------------------------------------------------------------------------------------------------------------------------------------------------------------------------------------------------------------------------------------------------------------------------------------------------------------------------------------------------------------------------------------------------------------------------------------------------------------------------------------------------------------------------------------------------------------------------------------------------------------------------------------------------------------------|------------------------------------------------|
|                                  | inch / mm                                                   | inch / mm                                                                                                                                                                                                                                                                                                                                                                                                                                                                                                                                                                                                                                                                                                                                                                                                                                                                                                                                                                                                                                                                                                                                                                                                                                                                                                                                                                                                                                                                                                                                                                                                                                                                                                                                                                                                                                                                                                                                                                                                                                                                                                                      | inch / mm                                      |
| Top of poiler                    | A REAL PARA DO                                              | · · · · · · · · · · · · · · · · · · ·                                                                                                                                                                                                                                                                                                                                                                                                                                                                                                                                                                                                                                                                                                                                                                                                                                                                                                                                                                                                                                                                                                                                                                                                                                                                                                                                                                                                                                                                                                                                                                                                                                                                                                                                                                                                                                                                                                                                                                                                                                                                                          | 10 1250                                        |
| Back of boiler                   | 0"                                                          | 0"                                                                                                                                                                                                                                                                                                                                                                                                                                                                                                                                                                                                                                                                                                                                                                                                                                                                                                                                                                                                                                                                                                                                                                                                                                                                                                                                                                                                                                                                                                                                                                                                                                                                                                                                                                                                                                                                                                                                                                                                                                                                                                                             | 0                                              |
| Front of polling                 | 9 7 100                                                     | The stand of the s | 44 4000                                        |
| Left side of boiler              | 2" / 50                                                     | 2"/50                                                                                                                                                                                                                                                                                                                                                                                                                                                                                                                                                                                                                                                                                                                                                                                                                                                                                                                                                                                                                                                                                                                                                                                                                                                                                                                                                                                                                                                                                                                                                                                                                                                                                                                                                                                                                                                                                                                                                                                                                                                                                                                          | 2"/50                                          |
| Eight tide at boildte            | 2 4 60 4 1 - 1                                              |                                                                                                                                                                                                                                                                                                                                                                                                                                                                                                                                                                                                                                                                                                                                                                                                                                                                                                                                                                                                                                                                                                                                                                                                                                                                                                                                                                                                                                                                                                                                                                                                                                                                                                                                                                                                                                                                                                                                                                                                                                                                                                                                | 2780                                           |
| Floor / Ground                   | 12" / 300                                                   | 12" / 300                                                                                                                                                                                                                                                                                                                                                                                                                                                                                                                                                                                                                                                                                                                                                                                                                                                                                                                                                                                                                                                                                                                                                                                                                                                                                                                                                                                                                                                                                                                                                                                                                                                                                                                                                                                                                                                                                                                                                                                                                                                                                                                      | 30" / 762                                      |
| Vent<br>clearances to the poller | 10'                                                         | Barris and a start of the                                                                                                                                                                                                                                                                                                                                                                                                                                                                                                                                                                                                                                                                                                                                                                                                                                                                                                                                                                                                                                                                                                                                                                                                                                                                                                                                                                                                                                                                                                                                                                                                                                                                                                                                                                                                                                                                                                                                                                                                                                                                                                      | Din in the second                              |

For closet installation: clearance is 1" / 25mm from the front.